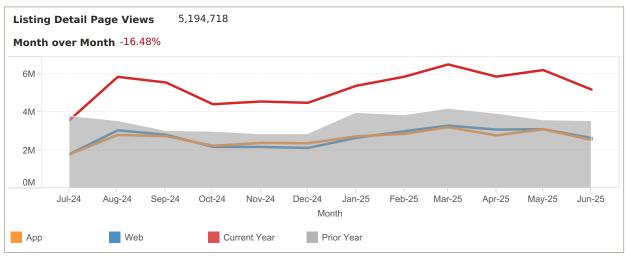

App: YTD traffic from Native Apps that are downloaded (iOS and Android) Web: YTD traffic from all browsers (desktop, tablet and phone)

App: YTD traffic from Native Apps that are downloaded (iOS and Android) Web: YTD traffic from all browsers (desktop, tablet and phone)

App: YTD traffic from Native Apps that are downloaded (iOS and Android) Web: YTD traffic from all browsers (desktop, tablet and phone)

Median Days of Active Listings is for all US Residential (Single Family Homes, Townhomes, Condos) excluding land and for rent.