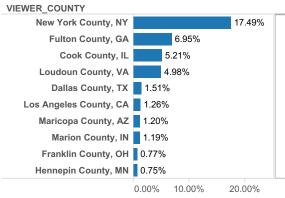

#### **Top Viewing Counties from other States**

% of Total VIEW\_COUNT

% of Total VIEW\_COUNT