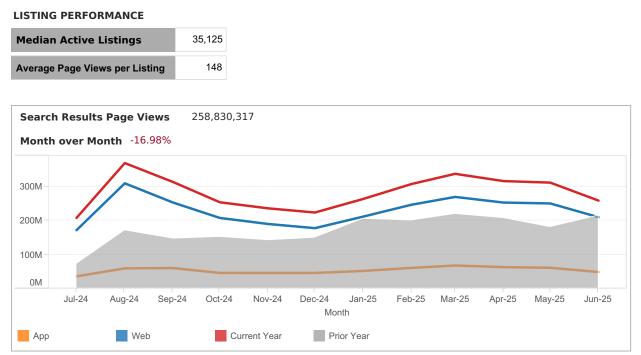

App: YTD traffic from Native Apps that are downloaded (iOS and Android) Web: YTD traffic from all browsers (desktop, tablet and phone)

App: YTD traffic from Native Apps that are downloaded (iOS and Android) Web: YTD traffic from all browsers (desktop, tablet and phone)

App: YTD traffic from Native Apps that are downloaded (iOS and Android) Web: YTD traffic from all browsers (desktop, tablet and phone)

Median Days of Active Listings is for all US Residential (Single Family Homes, Townhomes, Condos) excluding land and for rent.