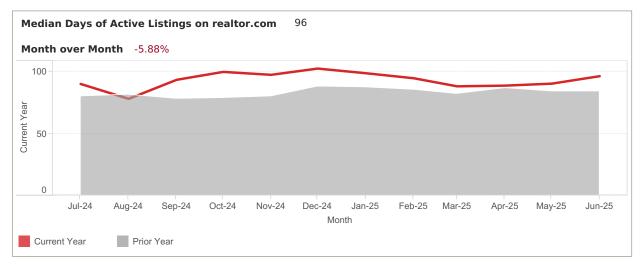

App: YTD traffic from Native Apps that are downloaded (iOS and Android) Web: YTD traffic from all browsers (desktop, tablet and phone)

Median Days of Active Listings is for all US Residential (Single Family Homes, Townhomes, Condos) excluding land and for rent.