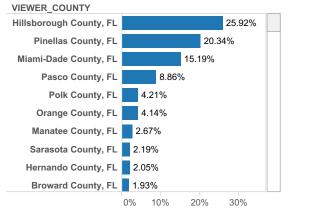

#### **Top Viewing Counties from other States**

% of Total VIEW\_COUNT

% of Total VIEW\_COUNT