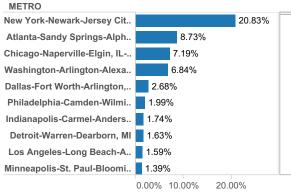

Realtor.com's MLS Demand Report will answer the following questions:

What are the top Metro's within my state driving the greatest consumer demand for my listings on realtor.com? What are the top Metro's from other states? Which Counties, both in-state and out-of-state, are driving the greatest demand?