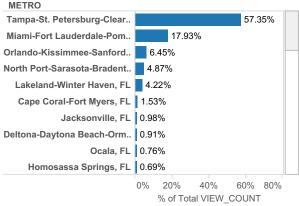

Realtor.com's MLS Demand Report will answer the following questions:

What are the top Metro's within my state driving the greatest consumer demand for my listings on realtor.com? What are the top Metro's from other states? Which Counties, both in-state and out-of-state, are driving the greatest demand?