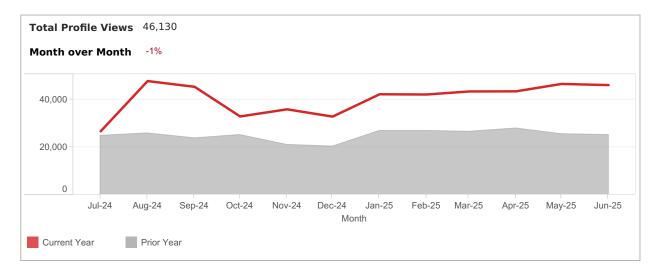

App: YTD traffic from Native Apps that are downloaded (iOS and Android) Web: YTD traffic from all browsers (desktop, tablet and phone)

App: YTD traffic from Native Apps that are downloaded (iOS and Android) Web: YTD traffic from all browsers (desktop, tablet and phone)