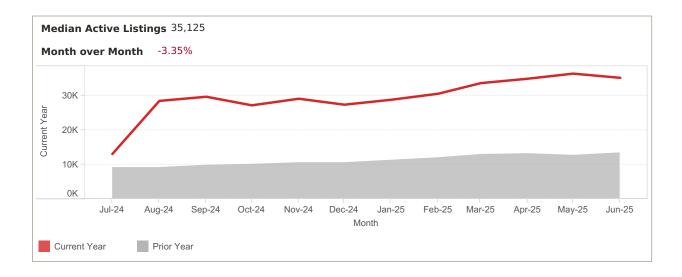

App: YTD traffic from Native Apps that are downloaded (iOS and Android) Web: YTD traffic from all browsers (desktop, tablet and phone)

Median Days of Active Listings is for all US Residential (Single Family Homes, Townhomes, Condos) excluding land and for rent.