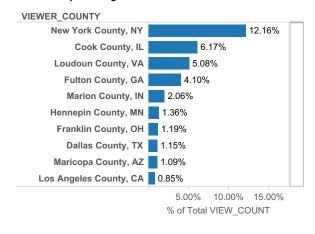

rs, email industryrelations@move.com



### **FOR** Port Charlotte

#### **MLS Cross Market Demand Report**

Interested to know where your buyers are coming from? Check out Realtor.com's MLS Demand Report, created by our economics team, so you can better understand where consumer demand originates for your active MLS listings across realtor.com.

Realtor.com's MLS Demand Report will answer the following questions:

What are the top Metro's within my state driving the greatest consumer demand for my listings on realtor.com? What are the top Metro's from other states?

Which Counties, both in-state and out-of-state, are driving the greatest demand?

Check out your MLS Demand Report below to truly understand where your buyers are coming from!

#### **Top Viewing Counties from other States**



#### **Top Viewing Metros from other States**



#### **Top Viewing Counties within State**



#### **Top Viewing Metros within State**