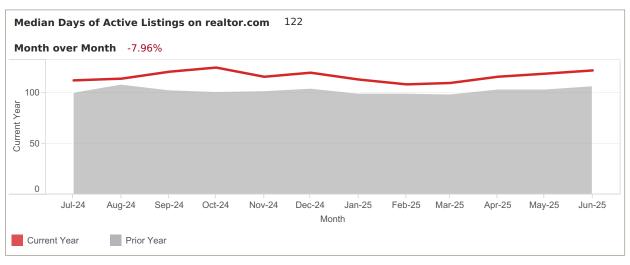

### **FOR** Port Charlotte

Median Days of Active Listings is for all US Residential (Single Family Homes, Townhomes, Condos) excluding land and for rent.