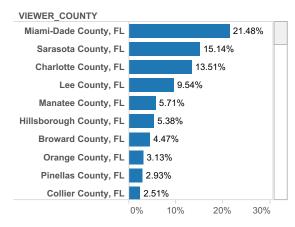

and Report**

Interested to know where your buyers are coming from? Check out Realtor.com's MLS Demand Report, created by our economics team, so you can better understand where consumer demand originates for your active MLS listings across realtor.com.

Realtor.com's MLS Demand Report will answer the following questions:

What are the top Metro's within my state driving the greatest consumer demand for my listings on realtor.com? What are the top Metro's from other states?

Which Counties, both in-state and out-of-state, are driving the greatest demand?

Check out your MLS Demand Report below to truly understand where your buyers are coming from!

#### **Top Viewing Counties from other States**



#### **Top Viewing Metros from other States**



#### **Top Viewing Counties within State**



#### **Top Viewing Metros within State**