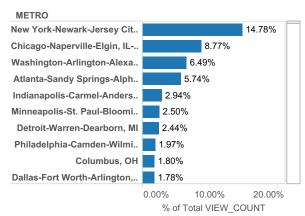

** Port Charlotte

#### **MLS Cross Market Demand Report**

Interested to know where your buyers are coming from? Check out Realtor.com's MLS Demand Report, created by our economics team, so you can better understand where consumer demand originates for your active MLS listings across realtor.com.

Realtor.com's MLS Demand Report will answer the following questions:

What are the top Metro's within my state driving the greatest consumer demand for my listings on realtor.com? What are the top Metro's from other states?

Which Counties, both in-state and out-of-state, are driving the greatest demand?

Check out your MLS Demand Report below to truly understand where your buyers are coming from!

#### **Top Viewing Counties from other States**



#### **Top Viewing Metros from other States**



#### **Top Viewing Counties within State**



#### **Top Viewing Metros within State**