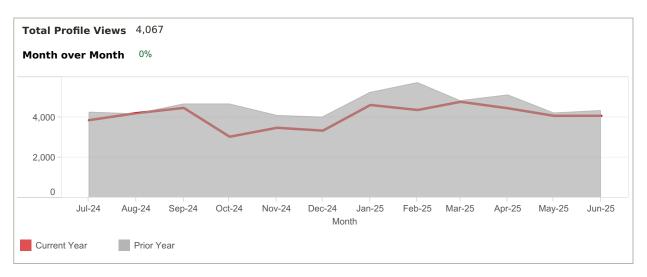

App: YTD traffic from Native Apps that are downloaded (iOS and Android)

Web: YTD traffic from all browsers (desktop, tablet and phone)