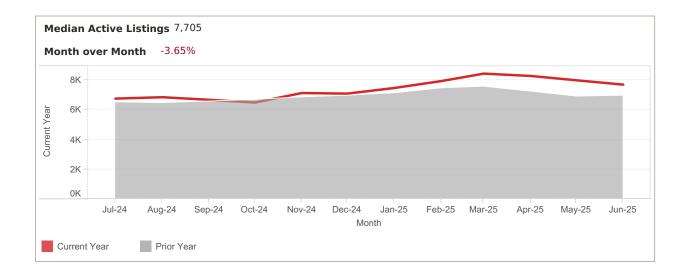

#### LISTING PERFORMANCE

| Median Active Listings         | 7,705 |
|--------------------------------|-------|
| Average Page Views per Listing | 67    |

App: YTD traffic from Native Apps that are downloaded (iOS and Android) Web: YTD traffic from all browsers (desktop, tablet and phone)

### **FOR** Port Charlotte

Median Days of Active Listings is for all US Residential (Single Family Homes, Townhomes, Condos) excluding land and for rent.