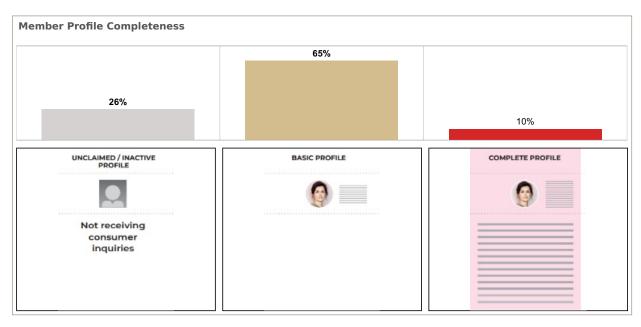

| 7,705 |
|--------------------------------|-------|
| Average Page Views per Listing | 67    |



App: YTD traffic from Native Apps that are downloaded (iOS and Android) Web: YTD traffic from all browsers (desktop, tablet and phone)



App: YTD traffic from Native Apps that are downloaded (iOS and Android)

Web: YTD traffic from all browsers (desktop, tablet and phone)



# **FOR** Port Charlotte



App: YTD traffic from Native Apps that are downloaded (iOS and Android) Web: YTD traffic from all browsers (desktop, tablet and phone)





### **FOR** Port Charlotte



Median Days of Active Listings is for all US Residential (Single Family Homes, Townhomes, Condos) excluding land and for rent.



# **FOR** Port Charlotte



Total Profile Inquiries from Find a Realtor® claimed profiles.



To schedule a complimentary training webinar on profiles for your members, email industryrelations@move.com



### **FOR** Port Charlotte

#### **MLS Cross Market Demand Report**

Interested to know where your buyers are coming from? Check out Realtor.com's MLS Demand Report, created by our economics team, so you can better understand where consumer demand originates for your active MLS listings across realtor.com.

Realtor.com's MLS Demand Report will answer the following questions:

What are the top Metro's within my state driving the greatest consumer demand for my listings on realtor.com? What are the top Metro's from other states?

Which Counties, both in-state and out-of-state, are driving the greatest demand?

Check out your MLS Demand Report below to truly understand where your b