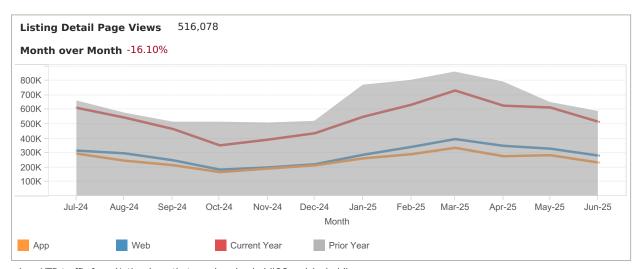

App: YTD traffic from Native Apps that are downloaded (iOS and Android)

Web: YTD traffic from all browsers (desktop, tablet and phone)