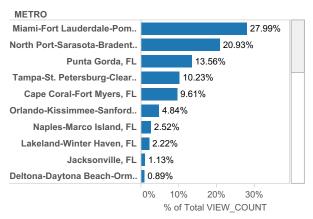

buyers are coming from? Check out Realtor.com's MLS Demand Report, created by our economics team, so you can better understand where consumer demand originates for your active MLS listings across realtor.com.

Realtor.com's MLS Demand Report will answer the following questions:

What are the top Metro's within my state driving the greatest consumer demand for my listings on realtor.com? What are the top Metro's from other states?

Which Counties, both in-state and out-of-state, are driving the greatest demand?

Check out your MLS Demand Report below to truly understand where your buyers are coming from!

#### **Top Viewing Counties from other States**



#### **Top Viewing Metros from other States**



#### **Top Viewing Counties within State**



#### **Top Viewing Metros within State**