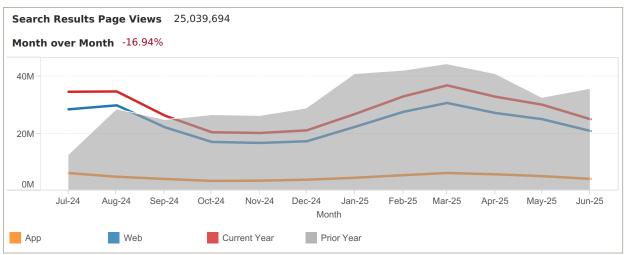

#### LISTING PERFORMANCE

| Median Active Listings         | 7,705 |
|--------------------------------|-------|
| Average Page Views per Listing | 67    |

App: YTD traffic from Native Apps that are downloaded (iOS and Android) Web: YTD traffic from all browsers (desktop, tablet and phone)