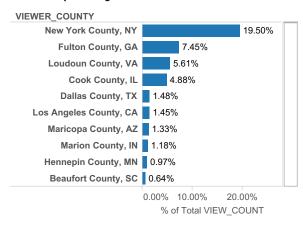

members, email industryrelations@move.com



### **FOR** Lakeland

#### **MLS Cross Market Demand Report**

Interested to know where your buyers are coming from? Check out Realtor.com's MLS Demand Report, created by our economics team, so you can better understand where consumer demand originates for your active MLS listings across realtor.com.

Realtor.com's MLS Demand Report will answer the following questions:

What are the top Metro's within my state driving the greatest consumer demand for my listings on realtor.com? What are the top Metro's from other states?

Which Counties, both in-state and out-of-state, are driving the greatest demand?

Check out your MLS Demand Report below to truly understand where your buyers are coming from!

#### **Top Viewing Counties from other States**



#### **Top Viewing Metros from other States**



### **Top Viewing Counties within State**



### **Top Viewing Metros within State**