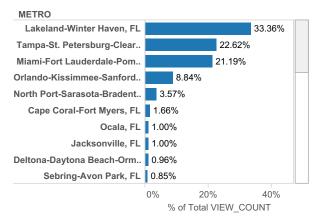

r buyers are coming from? Check out Realtor.com's MLS Demand Report, created by our economics team, so you can better understand where consumer demand originates for your active MLS listings across realtor.com.

Realtor.com's MLS Demand Report will answer the following questions:

What are the top Metro's within my state driving the greatest consumer demand for my listings on realtor.com? What are the top Metro's from other states?

Which Counties, both in-state and out-of-state, are driving the greatest demand?

Check out your MLS Demand Report below to truly understand where your buyers are coming from!

#### **Top Viewing Counties from other States**



#### **Top Viewing Metros from other States**



### **Top Viewing Counties within State**



### **Top Viewing Metros within State**