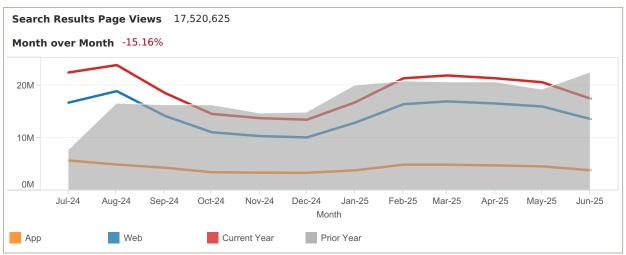

App: YTD traffic from Native Apps that are downloaded (iOS and Android)

Web: YTD traffic from all browsers (desktop, tablet and phone)