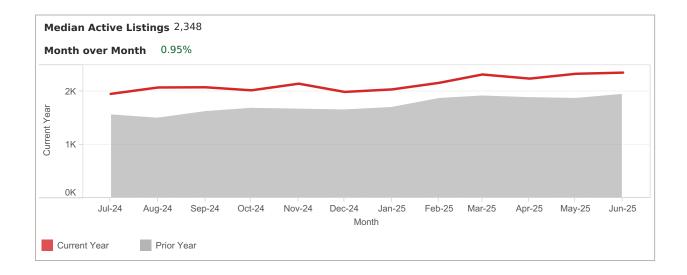

#### LISTING PERFORMANCE

| Median Active Listings         | 2,348 |
|--------------------------------|-------|
| Average Page Views per Listing | 171   |

App: YTD traffic from Native Apps that are downloaded (iOS and Android) Web: YTD traffic from all browsers (desktop, tablet and phone)

# **FOR** Lakeland

Median Days of Active Listings is for all US Residential (Single Family Homes, Townhomes, Condos) excluding land and for rent.