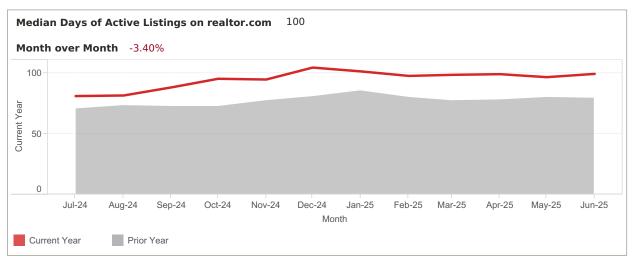

# **FOR** Lakeland

Median Days of Active Listings is for all US Residential (Single Family Homes, Townhomes, Condos) excluding land and for rent.