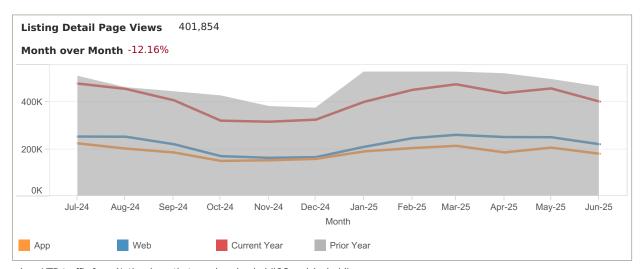

App: YTD traffic from Native Apps that are downloaded (iOS and Android)

Web: YTD traffic from all browsers (desktop, tablet and phone)