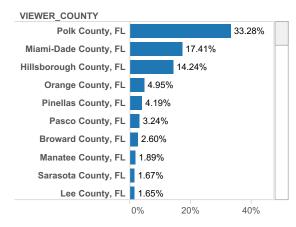

mand Report**

Interested to know where your buyers are coming from? Check out Realtor.com's MLS Demand Report, created by our economics team, so you can better understand where consumer demand originates for your active MLS listings across realtor.com.

Realtor.com's MLS Demand Report will answer the following questions:

What are the top Metro's within my state driving the greatest consumer demand for my listings on realtor.com? What are the top Metro's from other states?

Which Counties, both in-state and out-of-state, are driving the greatest demand?

Check out your MLS Demand Report below to truly understand where your buyers are coming from!

#### **Top Viewing Counties from other States**



#### **Top Viewing Metros from other States**



### **Top Viewing Counties within State**



### **Top Viewing Metros within State**