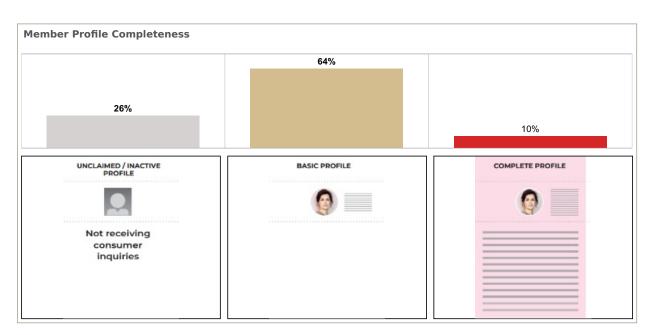

tive Listings         | 2,348 |
|--------------------------------|-------|
| Average Page Views per Listing | 171   |



App: YTD traffic from Native Apps that are downloaded (iOS and Android) Web: YTD traffic from all browsers (desktop, tablet and phone)



App: YTD traffic from Native Apps that are downloaded (iOS and Android)

Web: YTD traffic from all browsers (desktop, tablet and phone)



## **FOR** Lakeland



App: YTD traffic from Native Apps that are downloaded (iOS and Android) Web: YTD traffic from all browsers (desktop, tablet and phone)





# **FOR** Lakeland



Median Days of Active Listings is for all US Residential (Single Family Homes, Townhomes, Condos) excluding land and for rent.



## **FOR** Lakeland



Total Profile Inquiries from Find a Realtor® claimed profiles.



To schedule a complimentary training webinar on profiles for your members, email industryrelations@move.com



### **FOR** Lakeland

#### **MLS Cross Market Demand Report**

Interested to know where your buyers are coming from? Check out Realtor.com's MLS Demand Report, created by our economics team, so you can better understand where consumer demand originates for your active MLS listings across realtor.com.

Realtor.com's MLS Demand Report will answer the following questions:

What are the top Metro's within my state driving the greatest consumer demand for my listings on realtor.com? What are the top Metro's from other states?

Which Counties, both in-state and out-of-state, are driving the greatest demand?

Check out your MLS Demand Report below to truly understand where your buyers