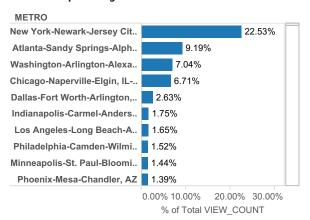

**FOR** Lakeland

#### **MLS Cross Market Demand Report**

Interested to know where your buyers are coming from? Check out Realtor.com's MLS Demand Report, created by our economics team, so you can better understand where consumer demand originates for your active MLS listings across realtor.com.

Realtor.com's MLS Demand Report will answer the following questions:

What are the top Metro's within my state driving the greatest consumer demand for my listings on realtor.com? What are the top Metro's from other states?

Which Counties, both in-state and out-of-state, are driving the greatest demand?

Check out your MLS Demand Report below to truly understand where your buyers are coming from!

#### **Top Viewing Counties from other States**



#### **Top Viewing Metros from other States**



### **Top Viewing Counties within State**



### **Top Viewing Metros within State**