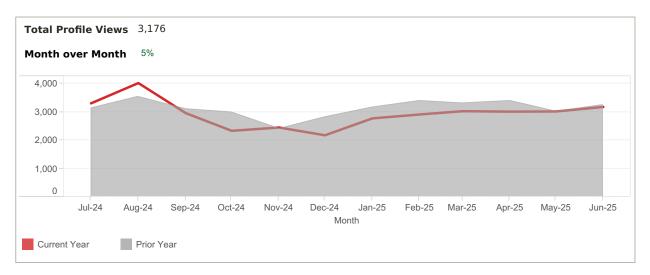

App: YTD traffic from Native Apps that are downloaded (iOS and Android)

Web: YTD traffic from all browsers (desktop, tablet and phone)

## **FOR** Lakeland

App: YTD traffic from Native Apps that are downloaded (iOS and Android) Web: YTD traffic from all browsers (desktop, tablet and phone)