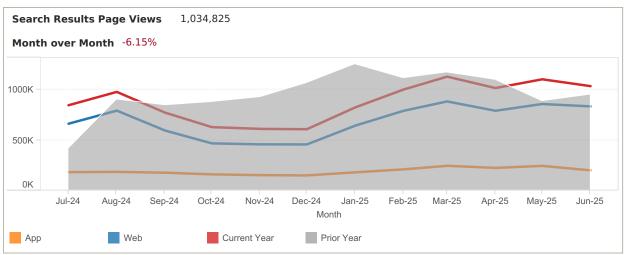

App: YTD traffic from Native Apps that are downloaded (iOS and Android)

Web: YTD traffic from all browsers (desktop, tablet and phone)