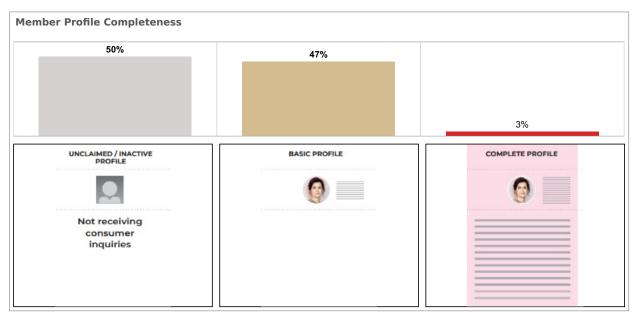

Active Listings         | 168 |
|--------------------------------|-----|
| Average Page Views per Listing | 128 |



App: YTD traffic from Native Apps that are downloaded (iOS and Android) Web: YTD traffic from all browsers (desktop, tablet and phone)



App: YTD traffic from Native Apps that are downloaded (iOS and Android)

Web: YTD traffic from all browsers (desktop, tablet and phone)



# **FOR** Lake Wales



App: YTD traffic from Native Apps that are downloaded (iOS and Android) Web: YTD traffic from all browsers (desktop, tablet and phone)





# **FOR** Lake Wales



Median Days of Active Listings is for all US Residential (Single Family Homes, Townhomes, Condos) excluding land and for rent.



# **FOR** Lake Wales



Total Profile Inquiries from Find a Realtor® claimed profiles.



To schedule a complimentary training webinar on profiles for your members, email industryrelations@move.com



#### **FOR** Lake Wales

#### **MLS Cross Market Demand Report**

Interested to know where your buyers are coming from? Check out Realtor.com's MLS Demand Report, created by our economics team, so you can better understand where consumer demand originates for your active MLS listings across realtor.com.

Realtor.com's MLS Demand Report will answer the following questions:

What are the top Metro's within my state driving the greatest consumer demand for my listings on realtor.com? What are the top Metro's from other states?

Which Counties, both in-state and out-of-state, are driving the greatest demand?

Check out your MLS Demand Report below to truly understand where your buye