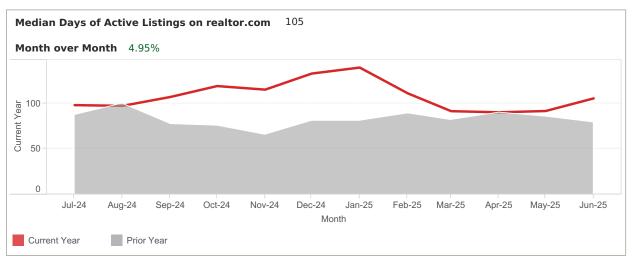

# **FOR** Lake Wales

Median Days of Active Listings is for all US Residential (Single Family Homes, Townhomes, Condos) excluding land and for rent.