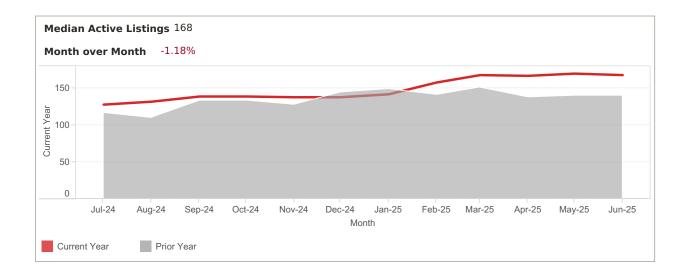

#### LISTING PERFORMANCE

| Median Active Listings         | 168 |
|--------------------------------|-----|
| Average Page Views per Listing | 128 |

App: YTD traffic from Native Apps that are downloaded (iOS and Android) Web: YTD traffic from all browsers (desktop, tablet and phone)

# **FOR** Lake Wales

Median Days of Active Listings is for all US Residential (Single Family Homes, Townhomes, Condos) excluding land and for rent.