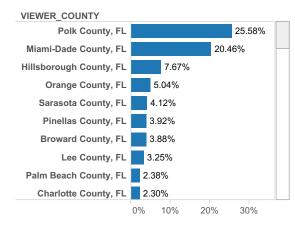

and Report**

Interested to know where your buyers are coming from? Check out Realtor.com's MLS Demand Report, created by our economics team, so you can better understand where consumer demand originates for your active MLS listings across realtor.com.

Realtor.com's MLS Demand Report will answer the following questions:

What are the top Metro's within my state driving the greatest consumer demand for my listings on realtor.com? What are the top Metro's from other states?

Which Counties, both in-state and out-of-state, are driving the greatest demand?

Check out your MLS Demand Report below to truly understand where your buyers are coming from!

#### **Top Viewing Counties from other States**



#### **Top Viewing Metros from other States**



#### **Top Viewing Counties within State**



#### **Top Viewing Metros within State**