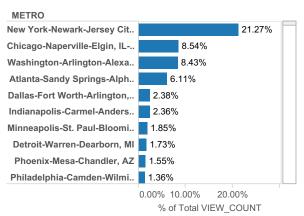

*FOR** Lake Wales

#### **MLS Cross Market Demand Report**

Interested to know where your buyers are coming from? Check out Realtor.com's MLS Demand Report, created by our economics team, so you can better understand where consumer demand originates for your active MLS listings across realtor.com.

Realtor.com's MLS Demand Report will answer the following questions:

What are the top Metro's within my state driving the greatest consumer demand for my listings on realtor.com? What are the top Metro's from other states?

Which Counties, both in-state and out-of-state, are driving the greatest demand?

Check out your MLS Demand Report below to truly understand where your buyers are coming from!

#### **Top Viewing Counties from other States**



#### **Top Viewing Metros from other States**



#### **Top Viewing Counties within State**



#### **Top Viewing Metros within State**