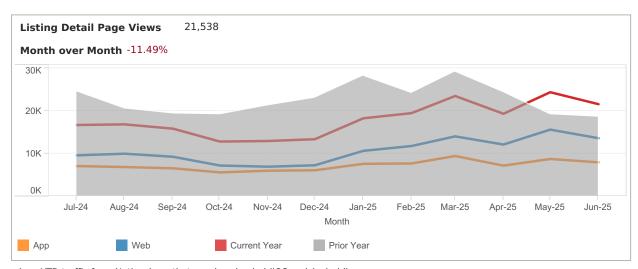

App: YTD traffic from Native Apps that are downloaded (iOS and Android)

Web: YTD traffic from all browsers (desktop, tablet and phone)