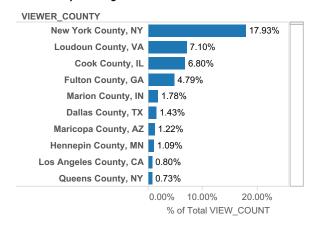

mbers, email industryrelations@move.com



#### **FOR** Lake Wales

#### **MLS Cross Market Demand Report**

Interested to know where your buyers are coming from? Check out Realtor.com's MLS Demand Report, created by our economics team, so you can better understand where consumer demand originates for your active MLS listings across realtor.com.

Realtor.com's MLS Demand Report will answer the following questions:

What are the top Metro's within my state driving the greatest consumer demand for my listings on realtor.com? What are the top Metro's from other states?

Which Counties, both in-state and out-of-state, are driving the greatest demand?

Check out your MLS Demand Report below to truly understand where your buyers are coming from!

#### **Top Viewing Counties from other States**



#### **Top Viewing Metros from other States**



#### **Top Viewing Counties within State**



#### **Top Viewing Metros within State**