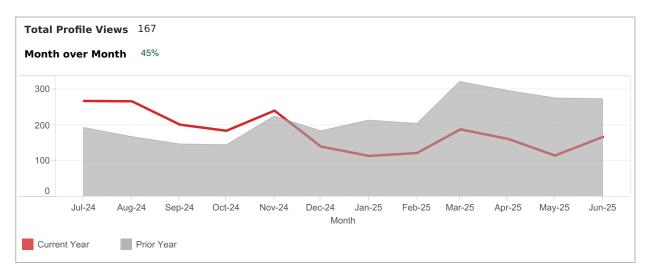

App: YTD traffic from Native Apps that are downloaded (iOS and Android)

Web: YTD traffic from all browsers (desktop, tablet and phone)

# **FOR** Lake Wales

App: YTD traffic from Native Apps that are downloaded (iOS and Android) Web: YTD traffic from all browsers (desktop, tablet and phone)