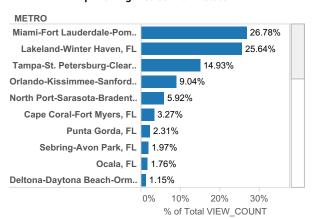

buyers are coming from? Check out Realtor.com's MLS Demand Report, created by our economics team, so you can better understand where consumer demand originates for your active MLS listings across realtor.com.

Realtor.com's MLS Demand Report will answer the following questions:

What are the top Metro's within my state driving the greatest consumer demand for my listings on realtor.com? What are the top Metro's from other states?

Which Counties, both in-state and out-of-state, are driving the greatest demand?

Check out your MLS Demand Report below to truly understand where your buyers are coming from!

#### **Top Viewing Counties from other States**



#### **Top Viewing Metros from other States**



#### **Top Viewing Counties within State**



#### **Top Viewing Metros within State**