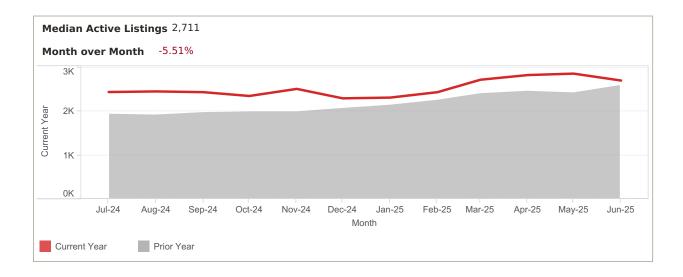

#### LISTING PERFORMANCE

| Median Active Listings         | 2,711 |
|--------------------------------|-------|
| Average Page Views per Listing | 128   |

App: YTD traffic from Native Apps that are downloaded (iOS and Android) Web: YTD traffic from all browsers (desktop, tablet and phone)

## FOR Gainesville-Alachua

Median Days of Active Listings is for all US Residential (Single Family Homes, Townhomes, Condos) excluding land and for rent.