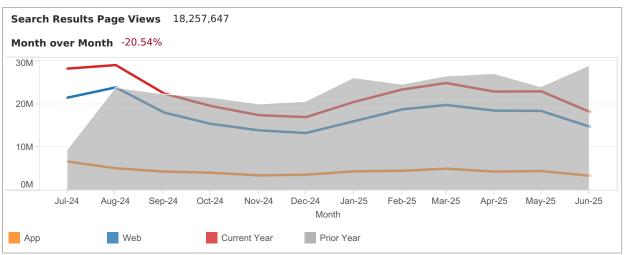

App: YTD traffic from Native Apps that are downloaded (iOS and Android)

Web: YTD traffic from all browsers (desktop, tablet and phone)

## FOR Gainesville-Alachua

App: YTD traffic from Native Apps that are downloaded (iOS and Android) Web: YTD traffic from all browsers (desktop, tablet and phone)