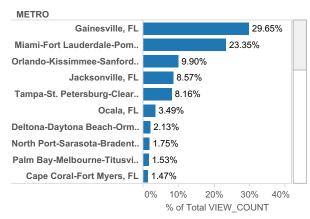

buyers are coming from? Check out Realtor.com's MLS Demand Report, created by our economics team, so you can better understand where consumer demand originates for your active MLS listings across realtor.com.

Realtor.com's MLS Demand Report will answer the following questions:

What are the top Metro's within my state driving the greatest consumer demand for my listings on realtor.com? What are the top Metro's from other states?

Which Counties, both in-state and out-of-state, are driving the greatest demand?

Check out your MLS Demand Report below to truly understand where your buyers are coming from!

#### **Top Viewing Counties from other States**



#### **Top Viewing Metros from other States**



#### **Top Viewing Counties within State**



#### **Top Viewing Metros within State**