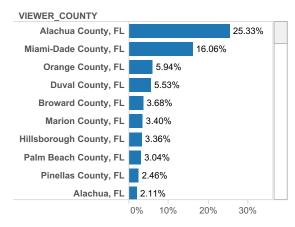

and Report**

Interested to know where your buyers are coming from? Check out Realtor.com's MLS Demand Report, created by our economics team, so you can better understand where consumer demand originates for your active MLS listings across realtor.com.

Realtor.com's MLS Demand Report will answer the following questions:

What are the top Metro's within my state driving the greatest consumer demand for my listings on realtor.com? What are the top Metro's from other states?

Which Counties, both in-state and out-of-state, are driving the greatest demand?

Check out your MLS Demand Report below to truly understand where your buyers are coming from!

#### **Top Viewing Counties from other States**



#### **Top Viewing Metros from other States**



#### **Top Viewing Counties within State**



#### **Top Viewing Metros within State**