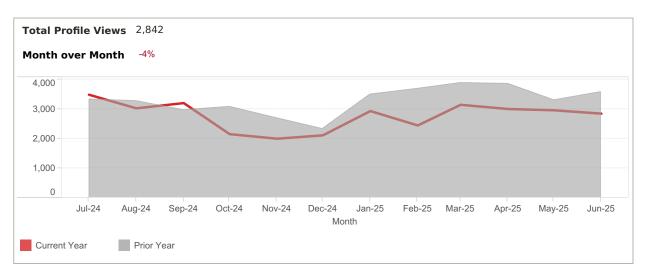

App: YTD traffic from Native Apps that are downloaded (iOS and Android)

Web: YTD traffic from all browsers (desktop, tablet and phone)