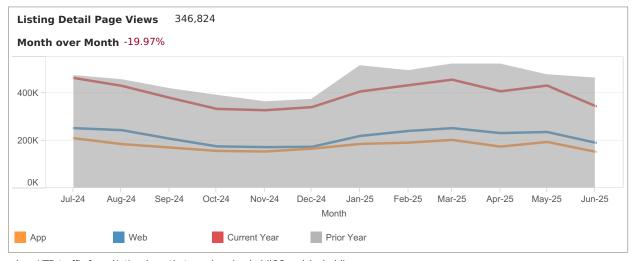

App: YTD traffic from Native Apps that are downloaded (iOS and Android)

Web: YTD traffic from all browsers (desktop, tablet and phone)

## FOR Gainesville-Alachua

App: YTD traffic from Native Apps that are downloaded (iOS and Android) Web: YTD traffic from all browsers (desktop, tablet and phone)