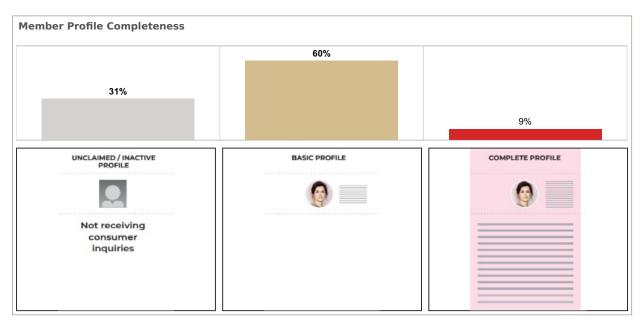

| 2,711 |
|--------------------------------|-------|
| Average Page Views per Listing | 128   |



App: YTD traffic from Native Apps that are downloaded (iOS and Android) Web: YTD traffic from all browsers (desktop, tablet and phone)



App: YTD traffic from Native Apps that are downloaded (iOS and Android)

Web: YTD traffic from all browsers (desktop, tablet and phone)



## FOR Gainesville-Alachua



App: YTD traffic from Native Apps that are downloaded (iOS and Android) Web: YTD traffic from all browsers (desktop, tablet and phone)





## FOR Gainesville-Alachua



Median Days of Active Listings is for all US Residential (Single Family Homes, Townhomes, Condos) excluding land and for rent.



## FOR Gainesville-Alachua



Total Profile Inquiries from Find a Realtor® claimed profiles.



To schedule a complimentary training webinar on profiles for your members, email industryrelations@move.com



### FOR Gainesville-Alachua

#### **MLS Cross Market Demand Report**

Interested to know where your buyers are coming from? Check out Realtor.com's MLS Demand Report, created by our economics team, so you can better understand where consumer demand originates for your active MLS listings across realtor.com.

Realtor.com's MLS Demand Report will answer the following questions:

What are the top Metro's within my state driving the greatest consumer demand for my listings on realtor.com? What are the top Metro's from other states?

Which Counties, both in-state and out-of-state, are driving the greatest demand?

Check out your MLS Demand Report below to truly understand where your