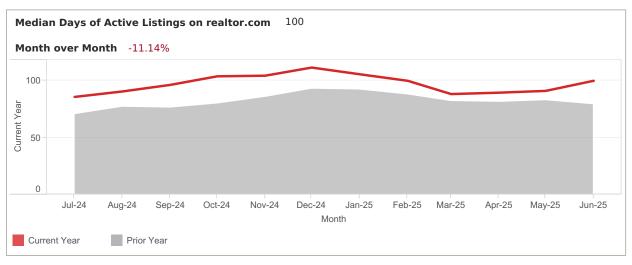

## FOR Gainesville-Alachua

Median Days of Active Listings is for all US Residential (Single Family Homes, Townhomes, Condos) excluding land and for rent.