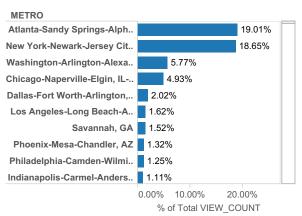

inesville-Alachua

#### **MLS Cross Market Demand Report**

Interested to know where your buyers are coming from? Check out Realtor.com's MLS Demand Report, created by our economics team, so you can better understand where consumer demand originates for your active MLS listings across realtor.com.

Realtor.com's MLS Demand Report will answer the following questions:

What are the top Metro's within my state driving the greatest consumer demand for my listings on realtor.com? What are the top Metro's from other states?

Which Counties, both in-state and out-of-state, are driving the greatest demand?

Check out your MLS Demand Report below to truly understand where your buyers are coming from!

#### **Top Viewing Counties from other States**



#### **Top Viewing Metros from other States**



#### **Top Viewing Counties within State**



#### **Top Viewing Metros within State**