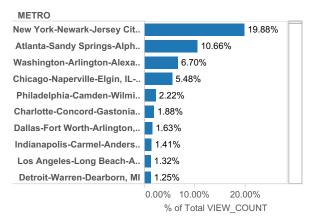

#### **MLS Cross Market Demand Report**

Interested to know where your buyers are coming from? Check out Realtor.com's MLS Demand Report, created by our economics team, so you can better understand where consumer demand originates for your active MLS listings across realtor.com.

Realtor.com's MLS Demand Report will answer the following questions:

What are the top Metro's within my state driving the greatest consumer demand for my listings on realtor.com? What are the top Metro's from other states? Which Counties, both in-state and out-of-state, are driving the greatest demand?

Check out your MLS Demand Report below to truly understand where your buyers are coming from!