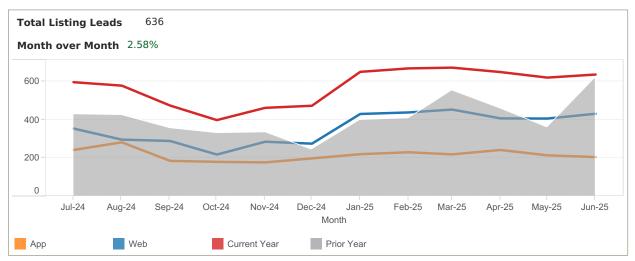

#### LISTING PERFORMANCE

| Median Active Listings         | 2,717 |
|--------------------------------|-------|
| Average Page Views per Listing | 115   |



App: YTD traffic from Native Apps that are downloaded (iOS and Android) Web: YTD traffic from all browsers (desktop, tablet and phone)



App: YTD traffic from Native Apps that are downloaded (iOS and Android) Web: YTD traffic from all browsers (desktop, tablet and phone)



App: YTD traffic from Native Apps that are downloaded (iOS and Android) Web: YTD traffic from all browsers (desktop, tablet and phone)





Median Days of Active Listings is for all US Residential (Single Family Homes, Townhomes, Condos) excluding land and for rent.





Total Profile Inquiries from Find a Realtor® claimed profiles.



To schedule a complimentary training webinar on profiles for your members, email industryrelations@move.com

#### realtor.com<sup>®</sup>

## MONTHLY TRAFFIC REPORT FOR Flagler

#### **MLS Cross Market Demand Report**

Interested to know where your buyers are coming from? Check out Realtor.com's MLS Demand Report, created by our economics team, so you can better understand where consumer demand originates for your active MLS listings across realtor.com.

R