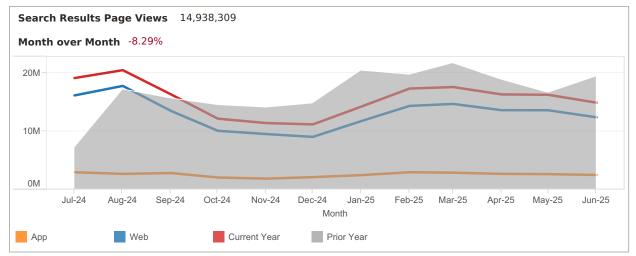

#### LISTING PERFORMANCE

| Median Active Listings         | 2,717 |
|--------------------------------|-------|
| Average Page Views per Listing | 115   |



App: YTD traffic from Native Apps that are downloaded (iOS and Android) Web: YTD traffic from all browsers (desktop, tablet and phone)



App: YTD traffic from Native Apps that are downloaded (iOS and Android) Web: YTD traffic from all browsers (desktop, tablet and phone)



App: YTD traffic from Native Apps that are downloaded (iOS and Android) Web: YTD traffic from all browsers (desktop, tablet and phone)





Median Days of Active Listings is for all US Residential (Single Family Homes, Townhomes, Condos) excluding land and for rent.





Total Profile Inquiries from Find a Realtor® claimed profiles.



To schedule a complimentary training webinar on profiles for your members, email industryrelations@move.com

#### realtor.com<sup>®</sup>

## MONTHLY TRAFFIC REPORT FOR Flagler

#### *