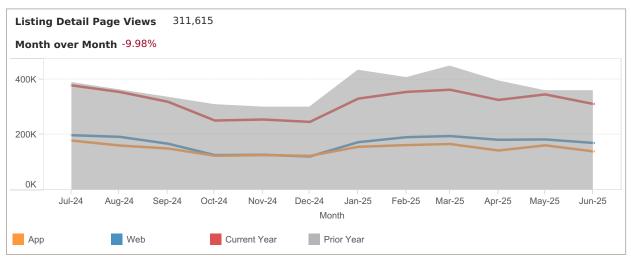

#### LISTING PERFORMANCE

| Median Active Listings         | 2,717 |
|--------------------------------|-------|
| Average Page Views per Listing | 115   |



App: YTD traffic from Native Apps that are downloaded (iOS and Android) Web: YTD traffic from all browsers (desktop, tablet and phone)



App: YTD traffic from Native Apps that are downloaded (iOS and Android) Web: YTD traffic from all browsers (desktop, tablet and phone)



App: YTD traffic from Native Apps that are downloaded (iOS and Android) Web: YTD traffic from all browsers (desktop, tablet and phone)





Median Days of Active Listings is for all US Residential (Single Family Homes, Townhomes, Condos) excluding land and for rent.





Total Profile Inquiries from Find a Realtor® claimed profiles.



To schedule a complimentary training webinar on profiles for your members, email industryrelations@move.com

#### realtor.com<sup>®</sup>

## MONTHLY TRAFFIC REPORT FOR Flagler

#### **MLS Cross Market Demand Report**

Interested to know where your buyers are coming from? Check out Realtor.com's MLS Demand Report, create