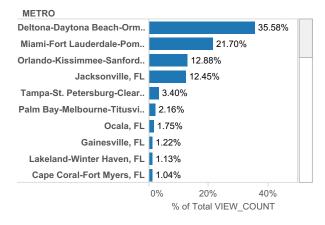

#### **MLS Cross Market Demand Report**

Interested to know where your buyers are coming from? Check out Realtor.com's MLS Demand Report, created by our economics team, so you can better understand where consumer demand originates for your active MLS listings across realtor.com.

Realtor.com's MLS Demand Report will answer the following questions:

What are the top Metro's within my state driving the greatest consumer demand for my listings on realtor.com? What are the top Metro's from other states? Which Counties, both in-state and out-of-state, are driving the greatest demand?

Check out your MLS Demand Report below to truly understand where your buyers are coming from!