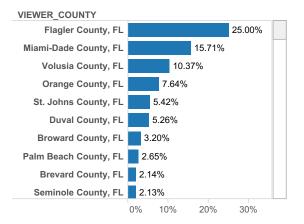

### realtor.com<sup>®</sup>

## MONTHLY TRAFFIC REPORT FOR Flagler

#### **MLS Cross Market Demand Report**

Interested to know where your buyers are coming from? Check out Realtor.com's MLS Demand Report, created by our economics team, so you can better understand where consumer demand originates for your active MLS listings across realtor.com.

Realtor.com's MLS Demand Report will answer the following questions:

What are the top Metro's within my state driving the greatest consumer demand for my listings on realtor.com? What are the top Metro's from other states? Which Counties, both in-state and out-of-state, are driving the greatest demand?

Check out your MLS Demand Report below to truly understand where your buyers are coming from!







#### **Top Viewing Counties within State**