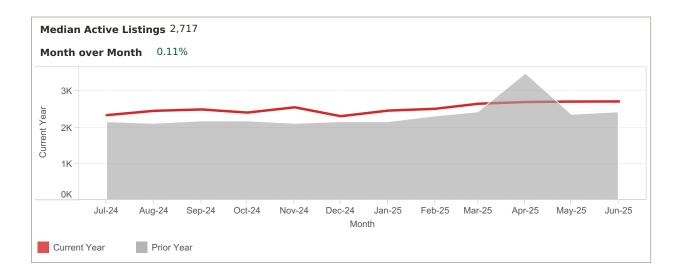

#### LISTING PERFORMANCE

| Median Active Listings         | 2,717 |
|--------------------------------|-------|
| Average Page Views per Listing | 115   |

App: YTD traffic from Native Apps that are downloaded (iOS and Android) Web: YTD traffic from all browsers (desktop, tablet and phone)