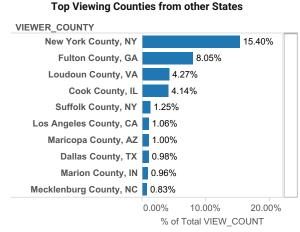

#### **MLS Cross Market Demand Report**

Interested to know where your buyers are coming from? Check out Realtor.com's MLS Demand Report, created by our economics team, so you can better understand where consumer demand originates for your active MLS listings across realtor.com.

Realtor.com's MLS Demand Report will answer the following questions:

What are the top Metro's within my state driving the greatest consumer demand for my listings on realtor.com? What are the top Metro's from other states? Which Counties, both in-state and out-of-state, are driving the greatest demand?

Check out your MLS Demand Report below to truly understand where your buyers are coming from!