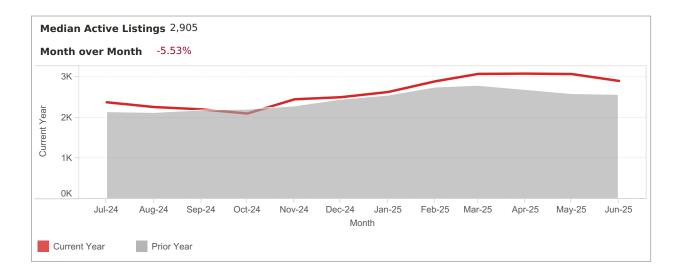

LISTING PERFORMANCE Median Active Listings

Average Page Views per Listing

### MONTHLY TRAFFIC REPORT FOR Englewood

2,905

63

#### Search Results Page Views 9,334,296 Month over Month -24.46% 20M 15M 10M 5M 0M Aug-24 Jul-24 Sep-24 Oct-24 Nov-24 Dec-24 Jan-25 Feb-25 Mar-25 Apr-25 May-25 Jun-25 Month App Web Current Year Prior Year

App: YTD traffic from Native Apps that are downloaded (iOS and Android) Web: YTD traffic from all browsers (desktop, tablet and phone)



App: YTD traffic from Native Apps that are downloaded (iOS and Android) Web: YTD traffic from all browsers (desktop, tablet and phone)

# MONTHLY TRAFFIC REPORT FOR Englewood



App: YTD traffic from Native Apps that are downloaded (iOS and Android) Web: YTD traffic from all browsers (desktop, tablet and phone)



# MONTHLY TRAFFIC REPORT FOR Englewood





Median Days of Active Listings is for all US Residential (Single Family Homes, Townhomes, Condos) excluding land and for rent.

# MONTHLY TRAFFIC REPORT FOR Englewood



Total Profile Inquiries from Find a Realtor® claimed profiles.



To schedule a complimentary training webinar on profiles for your members, email industryrelations@move.com

### realtor.com<sup>®</sup>

### MONTHLY TRAFFIC REPORT FOR Englewood

#### **MLS Cross Market Demand Report**

Interested to know where your buyers are coming from? Check out Realtor.com's MLS Demand Report, created by our economics team, so you can better understand where consumer demand originates for your active MLS listings across realtor.com.

METRO

New York-Newark-Jersey Cit..

Cincinnati, OH-KY-IN