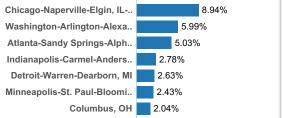

FIC REPORT FOR Englewood

#### **MLS Cross Market Demand Report**

Interested to know where your buyers are coming from? Check out Realtor.com's MLS Demand Report, created by our economics team, so you can better understand where consumer demand originates for your active MLS listings across realtor.com.

METRO

New York-Newark-Jersey Cit..

Cincinnati, OH-KY-IN

Philadelphia-Camden-Wilmi..

Realtor.com's MLS Demand Report will answer the following questions:

What are the top Metro's within my state driving the greatest consumer demand for my listings on realtor.com? What are the top Metro's from other states? Which Counties, both in-state and out-of-state, are driving the greatest demand?

Check out your MLS Demand Report below to truly understand where your buyers are coming from!







#### Top Viewing Metros from other States



14.35%







2.00%

1.83%