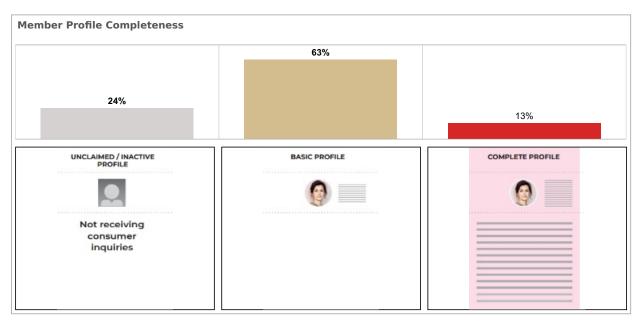

# MONTHLY TRAFFIC REPORT FOR Englewood

Median Days of Active Listings is for all US Residential (Single Family Homes, Townhomes, Condos) excluding land and for rent.