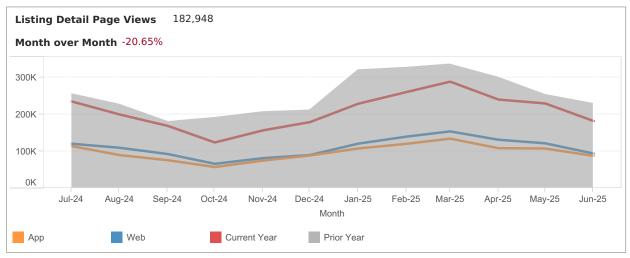

App: YTD traffic from Native Apps that are downloaded (iOS and Android) Web: YTD traffic from all browsers (desktop, tablet and phone)

App: YTD traffic from Native Apps that are downloaded (iOS and Android) Web: YTD traffic from all browsers (desktop, tablet and phone)

# MONTHLY TRAFFIC REPORT FOR Englewood

App: YTD traffic from Native Apps that are downloaded (iOS and Android) Web: YTD traffic from all browsers (desktop, tablet and phone)