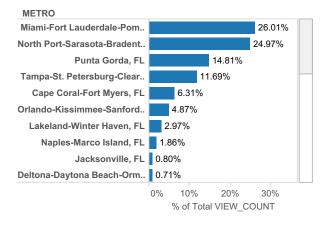

#### **MLS Cross Market Demand Report**

Interested to know where your buyers are coming from? Check out Realtor.com's MLS Demand Report, created by our economics team, so you can better understand where consumer demand originates for your active MLS listings across realtor.com.

METRO

New York-Newark-Jersey Cit..

Cincinnati, OH-KY-IN

Philadelphia-Camden-Wilmi..

Realtor.com's MLS Demand Report will answer the following questions:

What are the top Metro's within my state driving the greatest consumer demand for my listings on realtor.com? What are the top Metro's from other states? Which Counties, both in-state and out-of-state, are driving the greatest demand?

Check out your MLS Demand Report below to truly understand where your buyers are coming from!