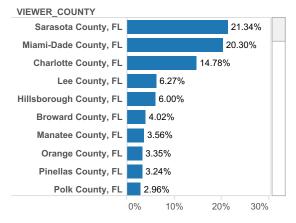

#### **MLS Cross Market Demand Report**

Interested to know where your buyers are coming from? Check out Realtor.com's MLS Demand Report, created by our economics team, so you can better understand where consumer demand originates for your active MLS listings across realtor.com.

METRO

New York-Newark-Jersey Cit..

Cincinnati, OH-KY-IN

Philadelphia-Camden-Wilmi..

Realtor.com's MLS Demand Report will answer the following questions:

What are the top Metro's within my state driving the greatest consumer demand for my listings on realtor.com? What are the top Metro's from other states? Which Counties, both in-state and out-of-state, are driving the greatest demand?

Check out your MLS Demand Report below to truly understand where your buyers are coming from!