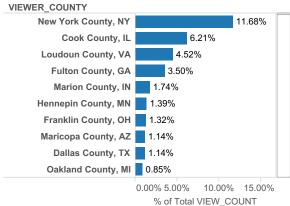

#### **MLS Cross Market Demand Report**

Interested to know where your buyers are coming from? Check out Realtor.com's MLS Demand Report, created by our economics team, so you can better understand where consumer demand originates for your active MLS listings across realtor.com.

METRO

New York-Newark-Jersey Cit..

Cincinnati, OH-KY-IN

Philadelphia-Camden-Wilmi..

Realtor.com's MLS Demand Report will answer the following questions:

What are the top Metro's within my state driving the greatest consumer demand for my listings on realtor.com? What are the top Metro's from other states? Which Counties, both in-state and out-of-state, are driving the greatest demand?

Check out your MLS Demand Report below to truly understand where your buyers are coming from!