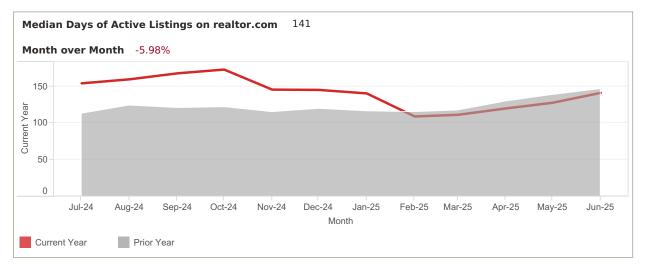

# MONTHLY TRAFFIC REPORT FOR Englewood

Median Days of Active Listings is for all US Residential (Single Family Homes, Townhomes, Condos) excluding land and for rent.