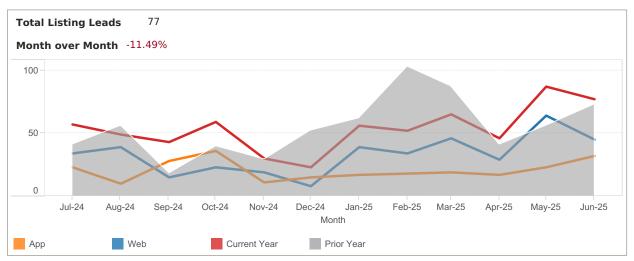

Median Days of Active Listings is for all US Residential (Single Family Homes, Townhomes, Condos) excluding land and for rent.

Total Profile Inquiries from Find a Realtor® claimed profiles.

To schedule a complimentary training webinar on profiles for your members, email industryrelations@move.com