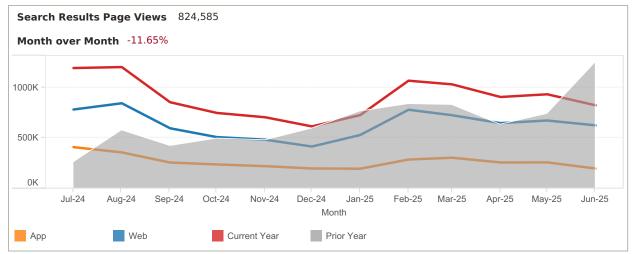

#### LISTING PERFORMANCE

| Median Active Listings         | 142 |
|--------------------------------|-----|
| Average Page Views per Listing | 118 |

App: YTD traffic from Native Apps that are downloaded (iOS and Android) Web: YTD traffic from all browsers (desktop, tablet and phone)

App: YTD traffic from Native Apps that are downloaded (iOS and Android) Web: YTD traffic from all browsers (desktop, tablet and phone)

App: YTD traffic from Native Apps that are downloaded (iOS and Android) Web: YTD traffic from all browsers (desktop, tablet and phone)