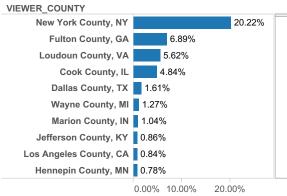

#### **Top Viewing Counties from other States**

% of Total VIEW\_COUNT

% of Total VIEW\_COUNT