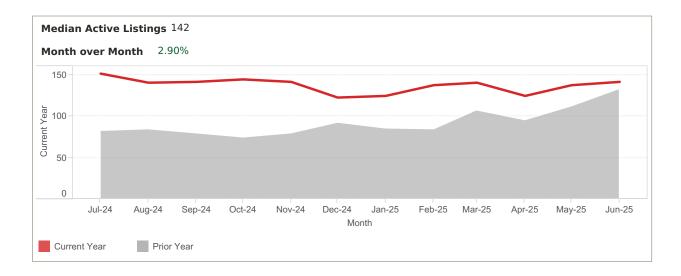

#### LISTING PERFORMANCE

| Median Active Listings         | 142 |
|--------------------------------|-----|
| Average Page Views per Listing | 118 |

App: YTD traffic from Native Apps that are downloaded (iOS and Android) Web: YTD traffic from all browsers (desktop, tablet and phone)