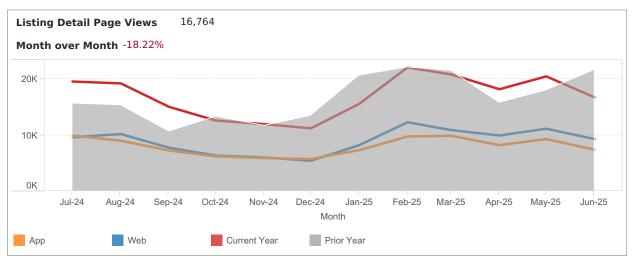

#### LISTING PERFORMANCE

| Median Active Listings         | 142 |
|--------------------------------|-----|
| Average Page Views per Listing | 118 |

App: YTD traffic from Native Apps that are downloaded (iOS and Android) Web: YTD traffic from all browsers (desktop, tablet and phone)

App: YTD traffic from Native Apps that are downloaded (iOS and Android) Web: YTD traffic from all browsers (desktop, tablet and phone)

App: YTD traffic from Native Apps that are downloaded (iOS and Android) Web: YTD traffic from all browsers (desktop, tablet and phone)