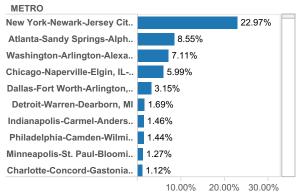

#### **Top Viewing Counties from other States**

% of Total VIEW\_COUNT

% of Total VIEW\_COUNT