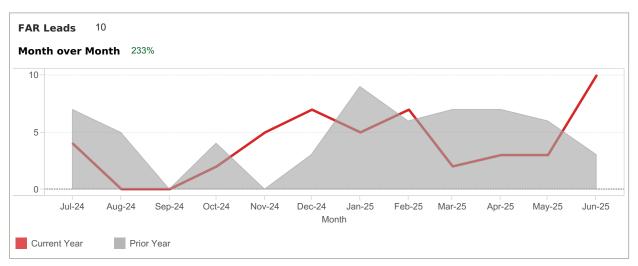

#### LISTING PERFORMANCE

| Median Active Listings         | 142 |
|--------------------------------|-----|
| Average Page Views per Listing | 118 |



App: YTD traffic from Native Apps that are downloaded (iOS and Android) Web: YTD traffic from all browsers (desktop, tablet and phone)



App: YTD traffic from Native Apps that are downloaded (iOS and Android) Web: YTD traffic from all browsers (desktop, tablet and phone)



App: YTD traffic from Native Apps that are downloaded (iOS and Android) Web: YTD traffic from all browsers (desktop, tablet and phone)





Median Days of Active Listings is for all US Residential (Single Family Homes, Townhomes, Condos) excluding land and for rent.





Total Profile Inquiries from Find a Realtor® claimed profiles.



To schedule a complimentary training webinar on profiles for your members, email industryrelations@move.com

## realtor.com<sup>\*</sup>

# MONTHLY TRAFFIC REPORT FOR Bartow

#### **MLS Cross Market Demand Report**

Interested to know where your buyers are coming from? Check out Realtor.com's MLS Demand Report, created by our economics team, so you can better understand where consumer demand originates for your active MLS listings across realtor.com.

Realtor.com's MLS Demand Report will answer the following questions:

What are the top Metro's within my state driving the greatest consumer demand for my listings on realtor.com? What are the top Metro's from other states? Which Counties, both in-state and out-of-state, are