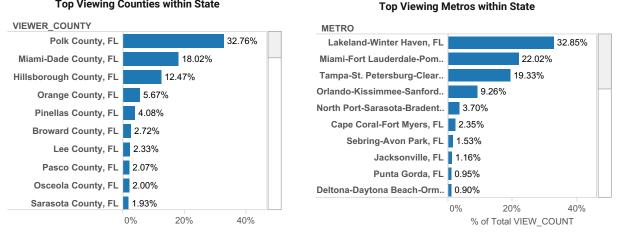

#### **MLS Cross Market Demand Report**

Interested to know where your buyers are coming from? Check out Realtor.com's MLS Demand Report, created by our economics team, so you can better understand where consumer demand originates for your active MLS listings across realtor.com.

Realtor.com's MLS Demand Report will answer the following questions:

What are the top Metro's within my state driving the greatest consumer demand for my listings on realtor.com? What are the top Metro's from other states? Which Counties, both in-state and out-of-state, are driving the greatest demand?

Check out your MLS Demand Report below to truly understand where your buyers are coming from!