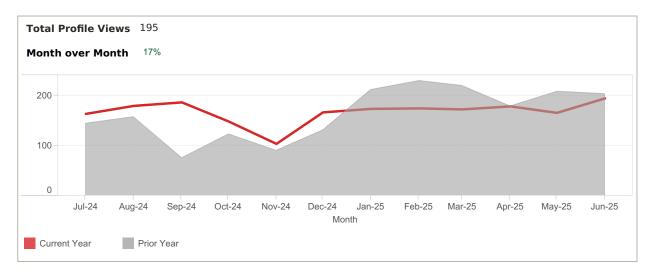

#### LISTING PERFORMANCE

| Median Active Listings         | 142 |
|--------------------------------|-----|
| Average Page Views per Listing | 118 |



App: YTD traffic from Native Apps that are downloaded (iOS and Android) Web: YTD traffic from all browsers (desktop, tablet and phone)



App: YTD traffic from Native Apps that are downloaded (iOS and Android) Web: YTD traffic from all browsers (desktop, tablet and phone)



App: YTD traffic from Native Apps that are downloaded (iOS and Android) Web: YTD traffic from all browsers (desktop, tablet and phone)





Median Days of Active Listings is for all US Residential (Single Family Homes, Townhomes, Condos) excluding land and for rent.





Total Profile Inquiries from Find a Realtor® claimed profiles.



To schedule a complimentary training webinar on profiles for your members, email industryrelations@move.com

## realtor.com<sup>\*</sup>

# MONTHLY TRAFFIC REPORT FOR Bartow

#### **MLS Cross Market Demand Report**

Interested to know where your buyers are coming from? Check out Realtor.com's MLS Demand Report, created by our economics team, so you can better understand where consumer demand originates for your active MLS listings across realtor.com.

Realtor.com's MLS Demand Report will answer the following questions:

What are the top Metro's within my state driving the greatest consumer demand for my listings on realtor.com? What are the top Metro's from other states? Which Counties, both in-state and out-of-state, ar