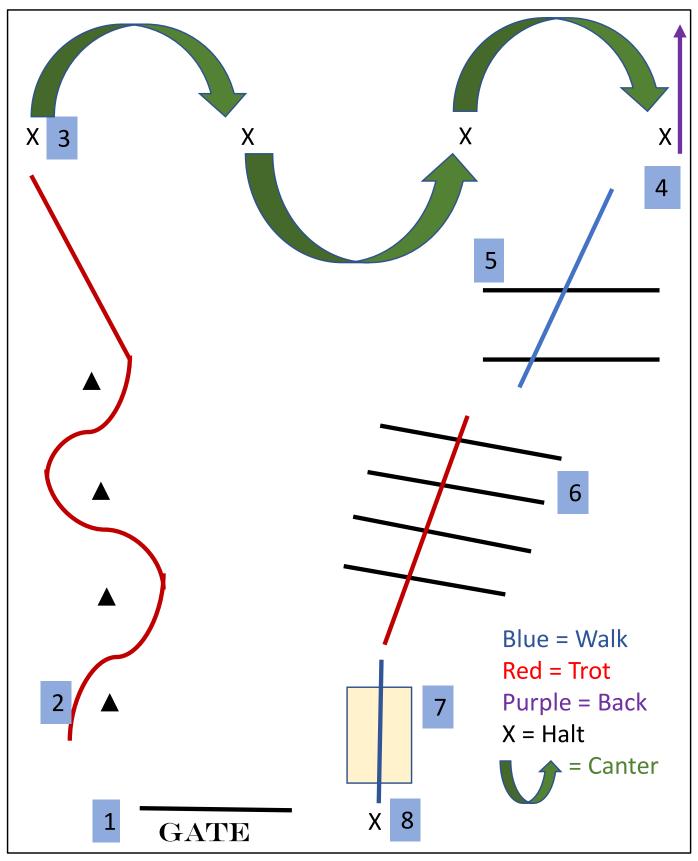

## Ridden Trail Course

## Ridden Trail Course

- 1) Work the Gate
- 2) Trot/Jog through the cones
- 3) Halt at first cone to start Serpentine. Pick up right lead canter. Halt at second cone pick up left Lead Canter. Halt at third cone pick up Right lead Canter. Halt at fourth cone to end Serpentine.
- 4) Back 5 Steps
- 5) Walk over poles
- 6) Trot over brush
- 7) Walk over Bridge
- 8) Halt

Blue = Walk
Red = Trot
Purple = Back
X = Halt
= Canter