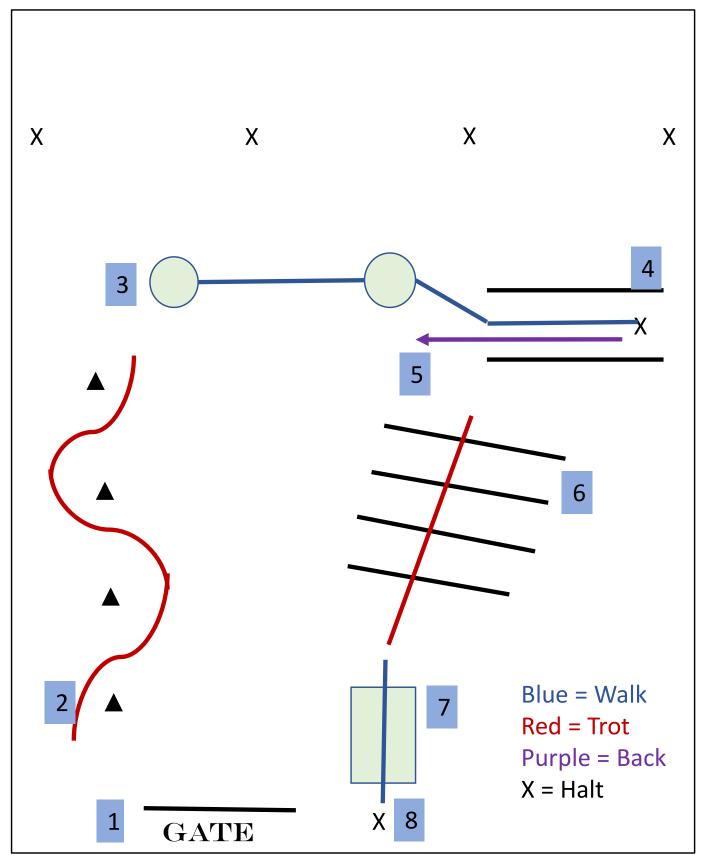

## In- Hand Trail Course

## In- Hand Trail Course

- 1) Work the Gate
- 2) Trot through the cones
- 3) Pick up item off barrel and move to the second barrel
- 4) Walk into poles halt at cone
- 5) Back out of poles
- 6) Trot over brush
- 7) Walk over bridge
- 8) Halt at cone and pick up hoof

Blue = Walk
Red = Trot
Purple = Back
X = Halt