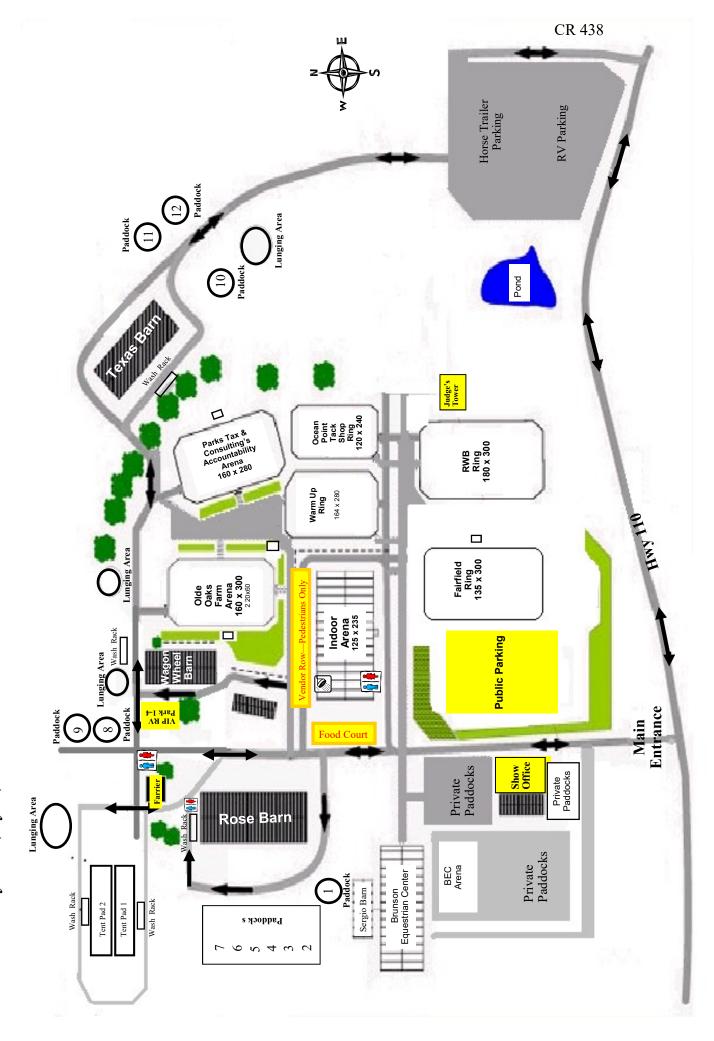

#### **DIRECTIONS TO HORSE PARK**

- From the east (Shreveport Area): take I-20 west to the Van/Tyler, Highway 110 exit (#548). Turn left/south. Go approximately 1 ½ miles. The equestrian center is on the left.
- From the west (Dallas Area): take I-20 east to the Van/Tyler, Hight 110 exit (#548). Turn right/south. Go approximately 1 ½ miles. The equestrian center is on the left.
- From the south (Houston Area): take US 287 north to TX-155 towards Tyler. At FM-2661 turn left. Left again at TX-64, right on to CR-413, then left at FM-724. Follow FM-724 to CR-42 and turn right. At TX-110 turn left. The equestrian center is on the right.
- From the south (San Antonio Area): take I-35 north to US-84 and turn right. Follow US-84 to TX-31, turn right. At FM-314 turn left, right on to FM-279, left FM-1955 and then left on to TX-110. The equestrian center is on the right.
- For more information about the Tyler, TX area visit their website: www.tylertexas.com

MAIL / PACKAGES: Items can be sent to: Horse Show Office, Texas Rose Horse Park, 14078 State Hwy 110 N, Tyler, TX 75704.