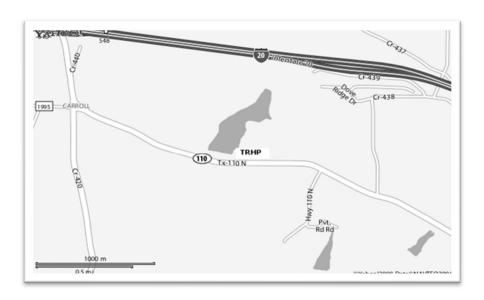

#### **DIRECTIONS TO HORSE PARK**

- From the east (Shreveport Area): take I-20 west to the Van/Tyler, Highway 110 exit (#548). Turn left/south. Go approximately 1 ½ miles. The equestrian center is on the left.
- From the west (Dallas Area): take I-20 east to the Van/Tyler, Hight 110 exit (#548). Turn right/south. Go approximately 1 ½ miles. The equestrian center is on the left.
- From the south (Houston Area): take US 287 north to TX-155 towards Tyler. At FM-2661 turn left. Left again at TX-64, right on to CR-413, then left at FM-724. Follow FM-724 to CR-42 and turn right. At TX-110 turn left. The equestrian center is on the right.
- From the south (San Antonio Area): take I-35 north to US-84 and turn right. Follow US-84 to TX-31, turn right. At FM-314 turn left, right on to FM-279, left FM-1955 and then left on to TX-110. The equestrian center is on the right.
- For more information about the Tyler, TX area visit their website: www.tylertexas.com

MAIL / PACKAGES: Items can be sent to: Horse Show Office, Texas Rose Horse Park, 14078 State Hwy 110 N, Tyler, TX 75704.