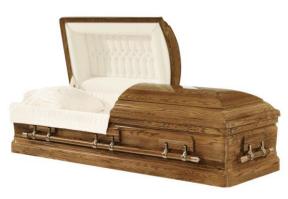

### **Selection of Wood Caskets Suitable for Burial**

Balmoral Model WR252-00408 Solid Poplar Hardwood with a satin finish. Tan crepe interior. Swing Bar Hardware Exterior Dimensions: 28.5" W x 22.5" H x 82.625 L \$4,895.00

Rose Arbor Northern Caskets 100% Ontario solid poplar
Octagonal style
Solid wood bottom
Mahogany spray
Triple coat, gloss finish
In 75" x 21" x 16"
Out81" x 29" x 22"
Pink Crepe Interior