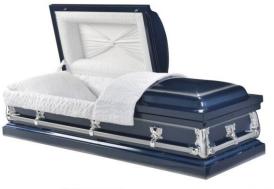

## Metal Caskets - Not Suitable for Cremation, More Options are Available

# Payne Midnight Blue Victoriaville

Victoriaville Model MR260-00108 Adult size, 20 gauge steel protective casket, high gloss finish, white satin interior, contemporary shell design exterior dimensions: 28.75" W x 23" H x 83.75" L \$ 3,250.00