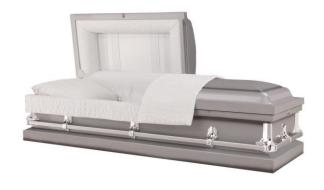

## Metal Caskets - Not Suitable for Cremation, More Options are Available

## Bailey Silver Victoriaville Model MR260-00110

Adult size, 20 Gauge non gasketed. Silver colour treatment. dimensions: 28.75" W x 23" H x 83.75" L \$ 2,560.00

## Bailey White Victoriaville Model MR260-00110

Adult size, 20 Gauge non gasketed. Soft white with silver accents. dimensions: 28.75"

W x 23" H x 83.75" L

\$2,785.00