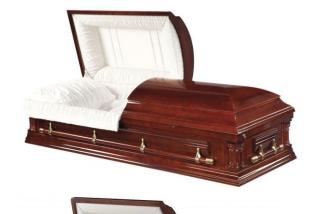

### **Selection of Wood Caskets Suitable for Burial**

Balmoral Model WR252-00408 Solid Poplar Hardwood with a satin finish. Tan crepe interior. Swing Bar Hardware Exterior Dimensions: 28.5" W x 22.5" H x 82.625 L \$4,895.00

Rose Arbor Northern Caskets 100% Ontario solid poplar
Octagonal style
Solid wood bottom
Mahogany spray
Triple coat, gloss finish
In 75" x 21" x 16"
Out81" x 29" x 22"
Pink Crepe Interior