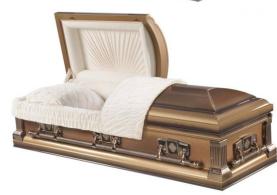

### **Selection of Wood Caskets Suitable for Burial**

## Homeward Model WC252-00009-CC Victoriaville

Poplar/veneer construction. Tan crepe interior. High gloss finish. Antique Gold Tone Swing Bar Hardware Exterior Dimensions: 28.5" W x 22.5" H x

82.625 L

\$3,750.00