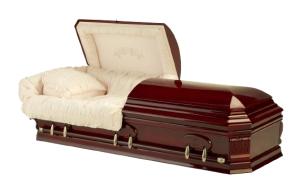

## Homeward Model WC252-00009-CC Victoriaville

Poplar/veneer construction. Tan crepe interior. High gloss finish. Antique Gold Tone Swing Bar Hardware Exterior Dimensions: 28.5" W x 22.5" H x

82.625 L

\$3,750.00

Balmoral Model WR252-00408 Solid Poplar Hardwood with a satin finish. Tan crepe interior. Swing Bar Hardware Exterior Dimensions: 28.5" W x 22.5" H x 82.625 L \$4,895.00

Rose Arbor Northern Caskets 100% Ontario solid poplar
Octagonal style
Solid wood bottom
Mahogany spray
Triple coat, gloss finish
In 75" x 21" x 16"
Out81" x 29" x 22"
Pink Crepe Interior