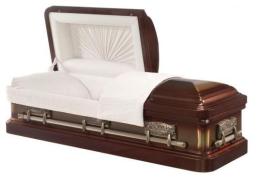

## Metal Caskets - Not Suitable for Cremation, More Options are Available

## Bailey Silver Victoriaville Model MR260-00110

Adult size, 20 Gauge non gasketed. Silver colour treatment. dimensions: 28.75" W x 23" H x 83.75" L \$ 2,560.00