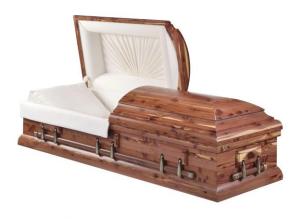

## Accent Cedar Victoriaville WR280-00002

Solid Cedar, Natural Satin Finish, Tan Crepe. Hardwood Bottom Natural Satin Finish Swing Bar Hardware Exterior Dimensions: 28.5" W x 22.5" H x 82.625 L \$3,999.00