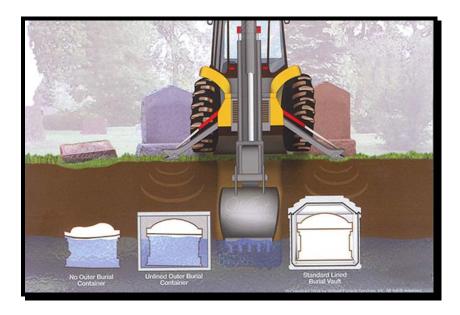

## Liners and Vaults: What they are and how they work

A grave liner is a reinforced concrete box with drainage holes in bottom and no seals of any kind. Its purpose is to support the earth around the casket. A vault is also a reinforced concrete box, but has additional polystyrene liners or metal liners inside the box and has butyl seals between the lid and box. Weather a grave liner or vault is needed will depend on the cemetery bylaws.

## **Vaults and Liners for Burials**

| Standard Grave<br>Liner<br>Superior Vault<br>Co. | Solid cement liner<br>standard size.<br>Interior 30" W x 86" L<br>x 23.5" H                               | \$999.00    |
|--------------------------------------------------|-----------------------------------------------------------------------------------------------------------|-------------|
| Trigard Deluxe Superior Vault Co.                | Standard vault size. 30"W x 86"L x 26" H Reinforced cement, brown plastic interior, gold painted exterior | \$1,305.00  |
| Trigard Trilogy Superior Vault Co.               | Sealed vault concrete, polystyrene simulated white marble interior. 2 layers of protection.               | \$1,895.00  |
| Patrician<br>(Blue)<br>Superior Vault<br>Co.     | Solid concrete,<br>double wall<br>protection.<br>polystyrene liner.<br>classic look of<br>marble.         | \$ 2,200.00 |
| Reflection Trigard Copper Superior Vault Co.     | Sealed concrete,<br>solid copper,<br>Standard size.<br>Lustra-tech plastic.<br>Triple wall protection.    | \$ 3,595.00 |
| Athenian<br>Superior Vault<br>Co.                | Stainless Steel,<br>Sealed concrete,<br>Lustra-tech plastic.<br>Standard size. Triple<br>wall protection. | \$ 3,595.00 |