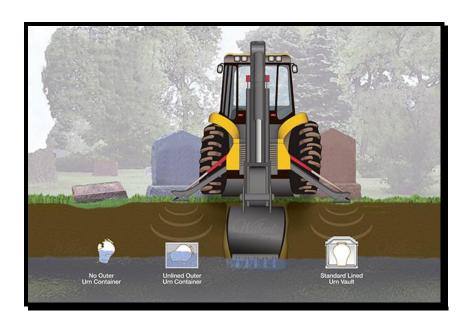

## **Urn Vaults**

|        | T                                         | T                                                                                                                                                  |          |
|--------|-------------------------------------------|----------------------------------------------------------------------------------------------------------------------------------------------------|----------|
| B      | Fibreglass Urn Vault Superior Vault Co.   | Polystyrene with green interior (standard) Exterior dimensions 9"W x 13" L x 14" H                                                                 | \$400.00 |
|        | Basic Concrete Superior Vault Co.         | Standard size, 15 x 15 x 15. painted white with gold accent. Sealed. Includes set up.                                                              | \$665.00 |
| Tues 1 | Coloured Marble Urn<br>Superior Vault Co. | Cultured marble. Comes in colors seen. Includes set up. Outside dimensions 15.5"l x 12.5"w x 11"h Inside dimension: 12.25"l x 9.25"w x 8"h         | \$699.00 |
|        | Aegean White<br>Superior Vault Co.        | Lightweight. Simulated white marble, Triple layer protection. Arched, reinforced cover. Also comes in rose granite. Includes set up.               | \$750.00 |
|        | Athenean<br>Superior Vault Co.            | Stainless steel. concrete black/silver Includes set up. Out"I x 15"W x 18.5"H In: 12.5"Lx 12.5"W x 14.5"H                                          | \$825.00 |
|        | Lydian Copper<br>Superior Vault Co.       | Triple wall. Inner metal liner is chemically bonded to for additional strength. Includes set up. Out"I x 15"W x 18.5"H In: 12.5"Lx 12.5"W x 14.5"H | \$899.00 |
|        | Bronze<br>Superior Vault Co.              | Triple wall. Inner metal liner is chemically bonded to for additional strength. Includes set up. Out"l x 15"W x 18.5"H In: 12.5"Lx 12.5"W x 14.5"H | \$899.00 |