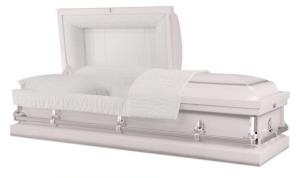

## Metal Caskets - Not Suitable for Cremation, More Options are Available

## Bailey White Victoriaville Model MR260-00110

Adult size, 20 Gauge non gasketed. Soft white with silver accents. dimensions: 28.75"

W x 23" H x 83.75" L

\$2,785.00