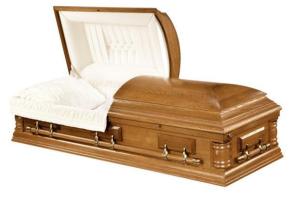

# Woodstock Victoriaville WC210-60036-CC

Solid Red Oak, Topaz Colour Treatment, Lustrous Satin Finish, Beige Velvet Swing Bar Hardware Exterior Dimensions: 28.5" W x 22.5" H x 82.625 L \$4,695.00

# Parliament Oak Victoriaville

Victoriaville Model WR210-20848 Adult size, red solid oak, high gloss finish, beige valet interior, elegant unique rounded shell design exterior dimensions: 28.75" W x 23" H x 82.75" L

\$ 5,985.00