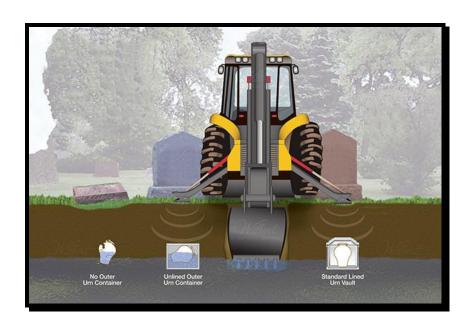

# Liners and Vaults: What are they and how they work

A grave liner is a reinforced concrete box with drainage holes in bottom and no seals of any kind. Its purpose is to support the earth around the casket.

A vault is also a reinforced concrete box, but has additional polystyrene liners or metal liners inside the box and has butyl seals between the lid and box.

Weather a grave liner or vault is needed will depend on the cemetery by-laws.

# **Urn Vaults**

|                                | T                                         | T                                                                                                                                                  |           |
|--------------------------------|-------------------------------------------|----------------------------------------------------------------------------------------------------------------------------------------------------|-----------|
|                                | Fibreglass Urn Vault Superior Vault Co.   | Polystyrene with green interior (standard) Exterior dimensions 9"W x 13" L x 14" H                                                                 | \$ 400.00 |
|                                | Basic Concrete Superior Vault Co.         | Standard size, 15 x 15 x 15. painted white with gold accent. Sealed. Includes set up.                                                              | \$ 665.00 |
| NAME AND ADDRESS OF THE PARTY. | Coloured Marble Urn<br>Superior Vault Co. | Cultured marble. Comes in colors seen. Includes set up. Outside dimensions 15.5"l x 12.5"w x 11"h Inside dimension: 12.25"l x 9.25"w x 8"h         | \$ 699.00 |
|                                | Aegean White<br>Superior Vault Co.        | Lightweight. Simulated white marble, Triple layer protection. Arched, reinforced cover. Also comes in rose granite. Includes set up.               | \$ 750.00 |
|                                | Athenean<br>Superior Vault Co.            | Stainless steel. concrete black/silver Includes set up. Out"l x 15"W x 18.5"H In: 12.5"Lx 12.5"W x 14.5"H                                          | \$ 825.00 |
|                                | Lydian Copper<br>Superior Vault Co.       | Triple wall. Inner metal liner is chemically bonded to for additional strength. Includes set up. Out"I x 15"W x 18.5"H In: 12.5"Lx 12.5"W x 14.5"H | \$ 899.00 |
|                                | Bronze<br>Superior Vault Co.              | Triple wall. Inner metal liner is chemically bonded to for additional strength. Includes set up. Out"I x 15"W x 18.5"H In: 12.5"Lx 12.5"W x 14.5"H | \$ 899.00 |