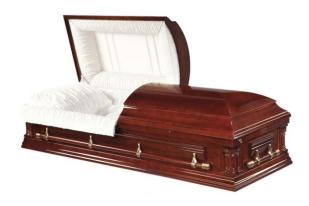

#### Homeward Model WC252-00009-CC Victoriaville

Adult size, poplar/veneer construction, tan crepe interior, high gloss finish Exterior Dimensions: 28.5" W x 22.5" H x 82.625 L \$ 3,250.00

Fairholme Model WR210-00195 Victoriaville Adult size, Appalachian red oak construction, lustrous satin finish, octagon carved wood corners Exterior dimensions: 25.25" \$ 3,285.00