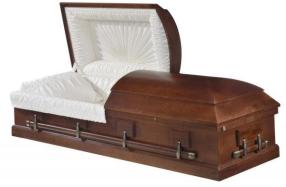

### **Selection of Wood Caskets Suitable for Burial or Cremation:**

### Borealis Model WR233-00359 Victoriaville

Adult size, ash/veneer wood, satin interior, topaz colour finish Exterior dimensions: 27.2" W x 20.125" H x 81.2" L \$ 2,450.00