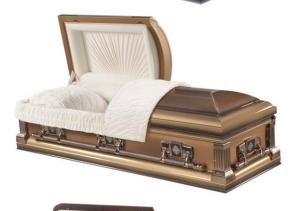

# **Cashmere**

Victoriaville Model MR250-00264 Adult size, 18 gauge steel, brushed shaded copper finish, complete velvet interior exterior dimensions: 29.5" W x 24.4375" H x 84.375" L \$3,995.00

Victoriaville Model MR250-00098 Adult size, 18 Gauge Steel, Cognac Brushed, Beige Velvet \$4,200.00