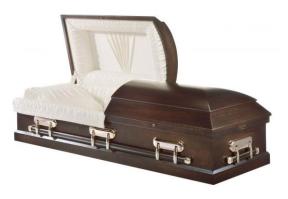

## Winfield Model WR252-00052 Victoriaville

Solid Cedar, Natural Satin Finish, Tan Crepe \$ 2,680.00

#### Milword Model 52-5430-28

Victoriaville

Adult size, solid hard wood, vanta black satin finish, beige basket weave interior Exterior dimensions: 28.5"W x 22.5" H x 82.625" L \$ 2,845.00

<u>Carnaby</u> Victoriaville WR250-00002 Solid Poplar, Vanta black Colour Treatment, Satin Finish, Beige Basket Weave W x 21" H x 80.375" L \$ 3240.00