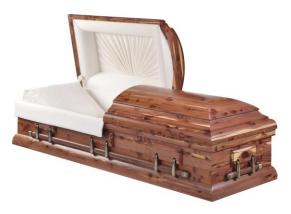

### **Selection of Wood Caskets Suitable for Burial or Cremation:**

Natural Cedar Victoriaville WR280-00002 Solid Cedar, Natural Satin Finish, Tan Crepe. Hardwood Bottom Natural Satin Finish \$3,999.00

Victoriaville Model WR210-20848 Adult size, red solid oak, high gloss finish, beige valet interior, elegant unique rounded shell design exterior dimensions: 28.75" W x 23" H x 82.75" L \$ 5,950.00