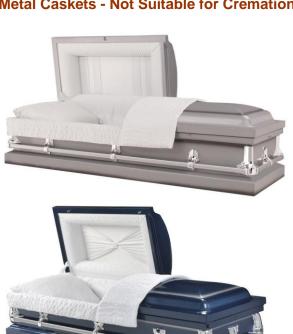

# Metal Caskets - Not Suitable for Cremation, More Options are Available

#### Bailey Silver Victoriaville Model MR260-00110

Adult size, 20 Gauge non gasketed, Silver Colour Treatment. dimensions: 28.75" W x 23" H x 83.75" L \$ 1,540.00

# Payne Midnight Blue

Victoriaville Model MR260-00072 Adult size, 20 gauge steel protective casket, high gloss finish, white satin interior, contemporary shell design exterior dimensions: 28.75" W x 23" H x \$ 2,950.00