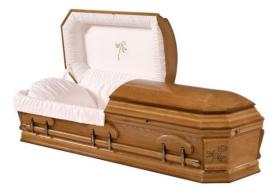

Natural Cedar Victoriaville WR280-00002 Solid Cedar, Natural Satin Finish, Tan Crepe. Hardwood Bottom Natural Satin Finish \$3,999.00

Victoriaville Model WR210-20848 Adult size, red solid oak, high gloss finish, beige valet interior, elegant unique rounded shell design exterior dimensions: 28.75" W x 23" H x 82.75" L \$ 5,950.00