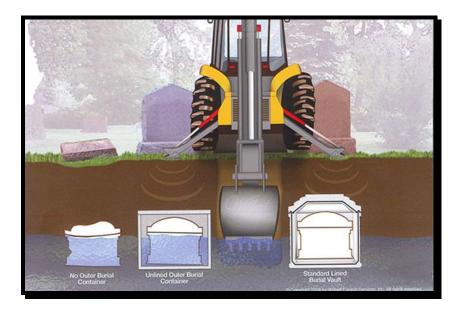

# Liners and Vaults: What are they and how they work

A grave liner is a reinforced concrete box with drainage holes in bottom and no seals of any kind. Its purpose is to support the earth around the casket.

A vault is also a reinforced concrete box, but has additional polystyrene liners or metal liners inside the box and has butyl seals between the lid and box.

Weather a grave liner or vault is needed will depend on the cemetery by-laws.

# **Vaults and Liners for Burials**

| Standard Grave<br>Liner<br>Superior Vault<br>Co. | Solid cement liner<br>standard size.<br>Interior 30" W x 86" L<br>x 23.5" H                               | \$ 999.00   |
|--------------------------------------------------|-----------------------------------------------------------------------------------------------------------|-------------|
| Trigard Deluxe Superior Vault Co.                | Standard Vault size. 30"W x 86"L x 26" H Reinforced cement, brown plastic interior, gold painted exterior | \$1,895.00  |
| Trigard Trilogy Superior Vault Co.               | Sealed concrete, polystyrene simulated white marble interior. 2 layers of protection.                     | \$1,895.00  |
| Patrician<br>(Blue)<br>Superior Vault<br>Co.     | Solid concrete, Double wall protection. polystyrene liner. Classic look of marble.                        | \$ 2,200.00 |
| Reflection Trigard Copper Superior Vault Co.     | Sealed concrete,<br>solid copper,<br>Standard size.<br>Lustra-Tech plastic.<br>Triple wall protection.    | \$ 3,595.00 |
| Athenian<br>Superior Vault<br>Co.                | Stainless Steel,<br>Sealed concrete,<br>Lustra-Tech plastic.<br>Standard size. Triple<br>wall protection. | \$ 3,595.00 |