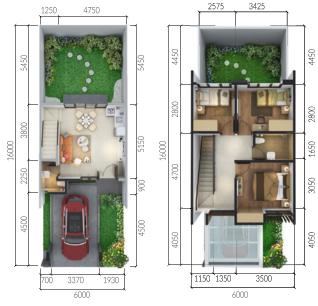

# Harmonious Way of Living

"An extra space from the backyard, and expandable to our customers desirable concepts"

Type TIFFANY 8x16m LT. 128m<sup>2</sup> | LB. 117.5m<sup>2</sup> 2 Storeys

kitchen

expandable