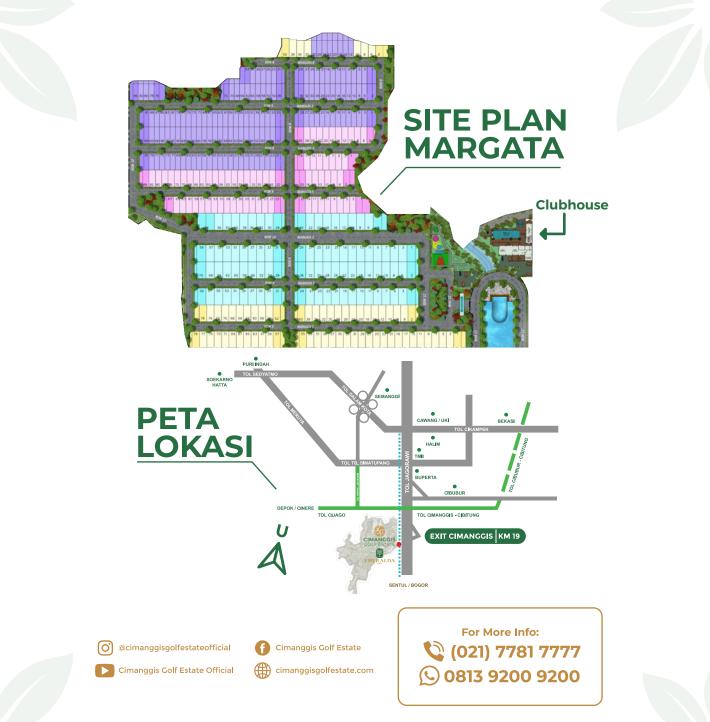

"An extra space from the backyard, and expandable to our customers desirable concepts"



Type TIFFANY 8x16m LT. 128m<sup>2</sup> | LB. 117.5m<sup>2</sup> 2 Storeys



kitchen



expandable

"An extra space from the backyard, and expandable to our customers desirable concepts"





### **Type OLIVE** 7x16m LT. 112m<sup>2</sup> | LB. 101.8m<sup>2</sup> **2 Storeys**







"An extra space from the backyard, and expandable to our customers desirable concepts"



Type PINE LT. 96m<sup>2</sup> | LB. 91.5m<sup>2</sup> 2 Storeys









FI

dining room







expandable corner

"An extra space from the backyard, and expandable to our customers desirable concepts"





## Type IVY <sup>5x16m</sup>

5x16m LT. 80m<sup>2</sup> | LB. 58.3m<sup>2</sup> **2 Storeys** 











kitchen

carport





DISCLAIMER: All data, illustrations, sizes and specifications listed in this brochure are based on situations and conditions during the preparation period. Changes can occur at any time and are the full rights of the developer. All information in this brochure does not form part of an offer or other written agreement.