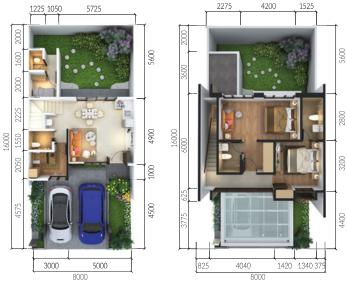

# Harmonious Way of Living

"An extra space from the backyard, and expandable to our customers desirable concepts"

Type TIFFANY 8x16m LT. 128m<sup>2</sup> | LB. 117.5m<sup>2</sup> 2 Storeys

kitchen

expandable

"An extra space from the backyard, and expandable to our customers desirable concepts"