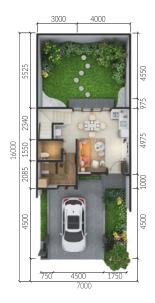

## Type IVY <sup>5x16m</sup>

5x16m LT. 80m<sup>2</sup> | LB. 58.3m<sup>2</sup> **2 Storeys** 

kitchen

carport

DISCLAIMER: All data, illustrations, sizes and specifications listed in this brochure are based on situations and conditions during the preparation period. Changes can occur at any time and are the full rights of the developer. All information in this brochure does not form part of an offer or other written agreement.