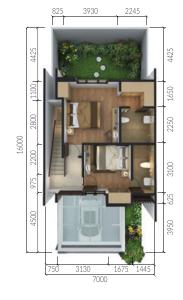

### **Type OLIVE** 7x16m LT. 112m<sup>2</sup> | LB. 101.8m<sup>2</sup> **2 Storeys**

"An extra space from the backyard, and expandable to our customers desirable concepts"

Type PINE LT. 96m<sup>2</sup> | LB. 91.5m<sup>2</sup> 2 Storeys