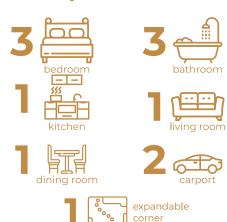

# Harmonious Way of Living

"An extra space from the backyard, and expandable to our customers desirable concepts"

Type TIFFANY 8x16m LT. 128m<sup>2</sup> | LB. 117.5m<sup>2</sup> 2 Storeys

kitchen

expandable

FI

dining room

expandable corner

"An extra space from the backyard, and expandable to our customers desirable concepts"