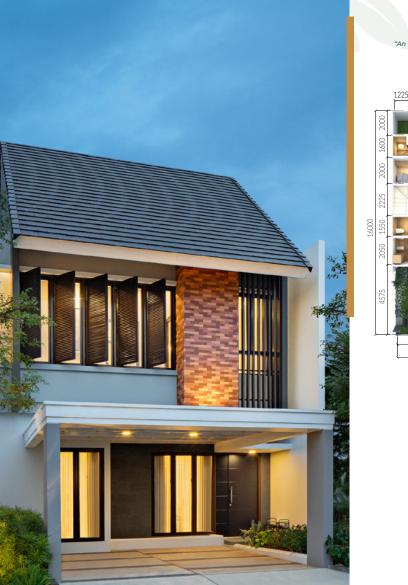

# Harmonious Way of Living

"An extra space from the backyard, and expandable to our customers desirable concepts"

Type TIFFANY 8x16m LT. 128m<sup>2</sup> | LB. 117.5m<sup>2</sup> 2 Storeys

kitchen

expandable