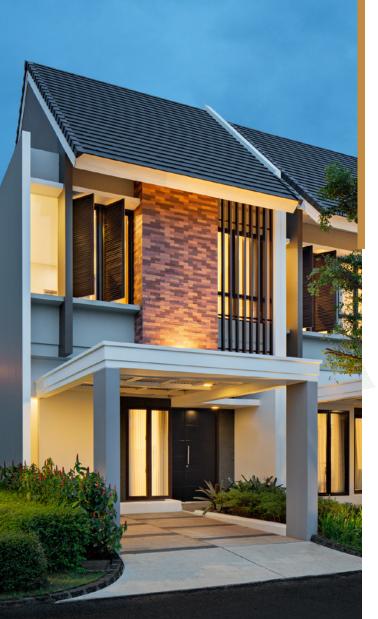

### **Type OLIVE** 7x16m LT. 112m<sup>2</sup> | LB. 101.8m<sup>2</sup> **2 Storeys**

"An extra space from the backyard, and expandable to our customers desirable concepts"

Type PINE LT. 96m<sup>2</sup> | LB. 91.5m<sup>2</sup> 2 Storeys