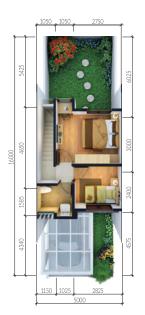

### **Type OLIVE** 7x16m LT. 112m<sup>2</sup> | LB. 101.8m<sup>2</sup> **2 Storeys**

"An extra space from the backyard, and expandable to our customers desirable concepts"

Type PINE LT. 96m<sup>2</sup> | LB. 91.5m<sup>2</sup> 2 Storeys