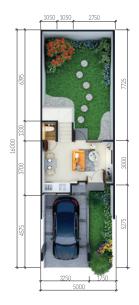

### **Type OLIVE** 7x16m LT. 112m<sup>2</sup> | LB. 101.8m<sup>2</sup> **2 Storeys**

"An extra space from the backyard, and expandable to our customers desirable concepts"

Type PINE LT. 96m<sup>2</sup> | LB. 91.5m<sup>2</sup> 2 Storeys