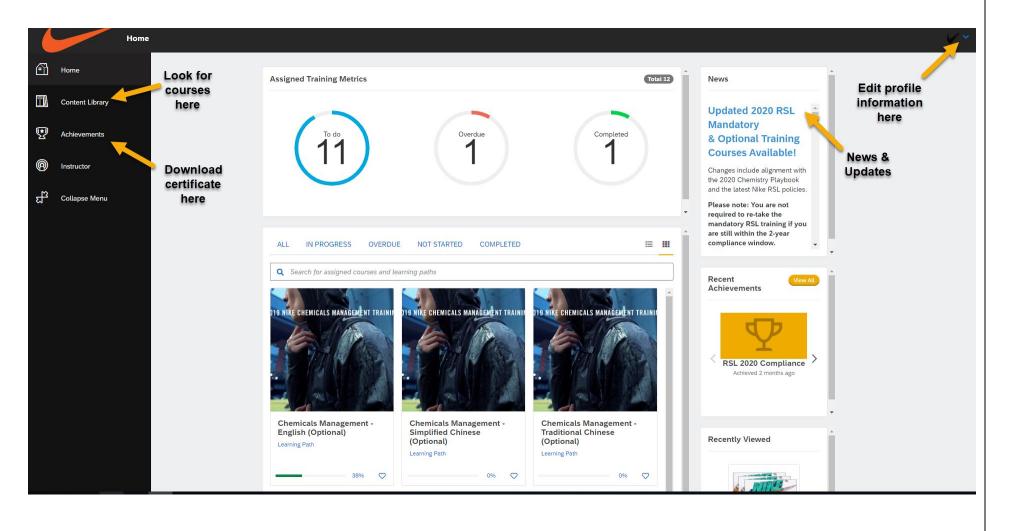

## **Dashboard Orientation**

## **Taking a Course**

All training material are listed in the Content Library (left hand side menu). Courses are listed in Learning Paths. Look for the following Learning Paths:

MANDATORY – 202X\* Restricted Substance List (RSL) Training (Mandatory)

## **Compliance and Downloading of Certificate**

A certificate is provided only for the **mandatory** Learning Path and is your proof of compliance (valid for 2 years). Make sure to download as soon as all of the mandatory courses have been completed. Look for text in green – **'Download certificate'** - under 'Achievements.' Optional Learning Paths do not generate a certificate.