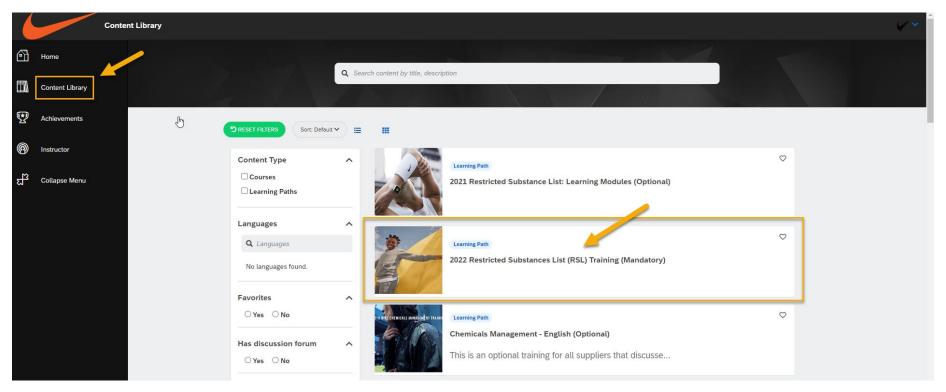

## **Dashboard Orientation**

## **Taking a Course**

All training material are listed in the Content Library (left hand side menu). Courses are listed in Learning Paths. Look for the following Learning Paths:

MANDATORY – 202X\* Restricted Substance List (RSL) Training (Mandatory)

**OPTIONAL** – We offer a wide range of optional courses. The main courses are 202X\* Restricted Substance List (RSL) Training (Optional) and Chemicals Management – English (or choose your preferred language)