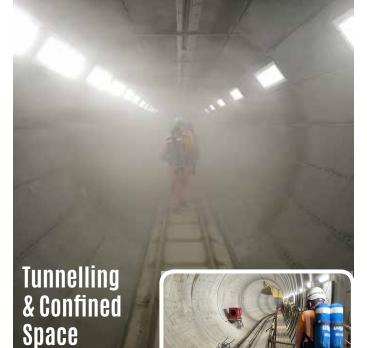

Elite work in partnership with employers, large infrastructure projects & other stakeholders to support Tunnelling training & qualifications. We deliver these at our approved centres, training academies & on site where required.

We are also able to react to clients needs and deliver these nationally if required.

- Tunnel Entry & Associated Emergency Procedures City & Guilds 6151-02
- CITB Site Safety Plus TSTS Tunnel Safety Training Scheme + all other SSP courses
- Tunnel Rescue & Breathing Apparatus
- Tunnel Fire Awareness/Response
- Re-breather Competency Refresher
- Immediate Trauma Care First Aid Tunnel Specific
- Immersive Tunnel Induction Training
- Low, Medium & High Risk Confined Space Entry
- Emergency Rescue from Confined Space
- Permit Writer & Entry Controller
- Supervision and Management of Confined Spaces.