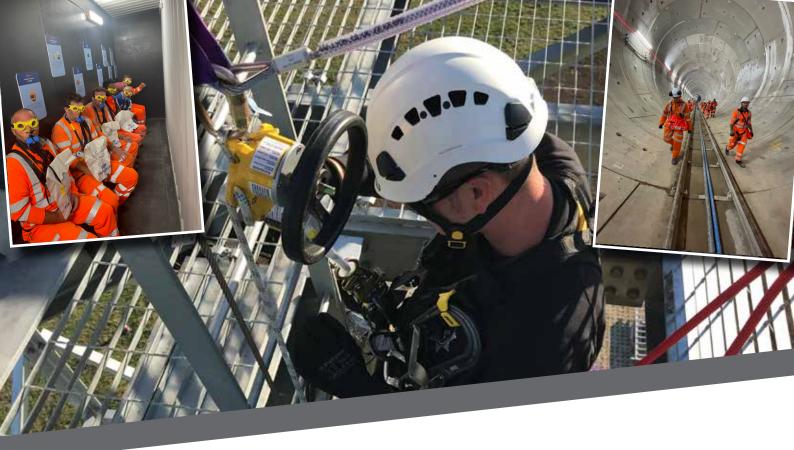

Elite work in partnership with employers, large infrastructure projects & other stakeholders to support Tunnelling training & qualifications. We deliver these at our approved centres, training academies & on site where required.

We are also able to react to clients needs and deliver these nationally if required.

- Tunnel Entry & Associated Emergency Procedures City & Guilds 6151-02
- CITB Site Safety Plus TSTS Tunnel Safety Training Scheme + all other SSP courses
- Tunnel Rescue & Breathing Apparatus
- Tunnel Fire Awareness/Response
- Re-breather Competency Refresher
- Immediate Trauma Care First Aid Tunnel Specific
- Immersive Tunnel Induction Training
- Low, Medium & High Risk Confined Space Entry
- Emergency Rescue from Confined Space
- Permit Writer & Entry Controller
- Supervision and Management of Confined Spaces.

We can offer this training, and more, as in house certificated, bespoke or accredited where available.

We understand your need to protect your employees from the devastating effects of falls from height, whislt still getting the job done, therefore we offer a full range of courses including:

- Harness User & Inspection
- Work at Height Operator
- Climber
- W@H Supervisor/ Manager
- Rescue from Height
- Tower & Gantry Crane Rescue & Evac
- Technical Rescue
- IPAF
- P-ASMA
- Ladder User & Inspection