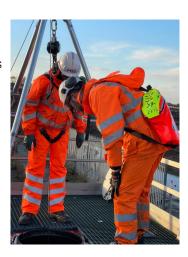

Our Safety & Rescue Teams provide on-site services where that extra level of provision is required to satisfy legislation and safe systems of work. We add value to this role by playing a pro-active part in the planning & management of the project to ensure their professional rescue services remain available but rarely required.

- Harness User & Inspection
- Work at Height Operator
- Climber
- W@H Supervisor/ Manager
- Rescue from Height
- Tower & Gantry Crane Rescue & Evac
- Technical Rescue
- IPAF
- P-ASMA
- Ladder User & Inspection