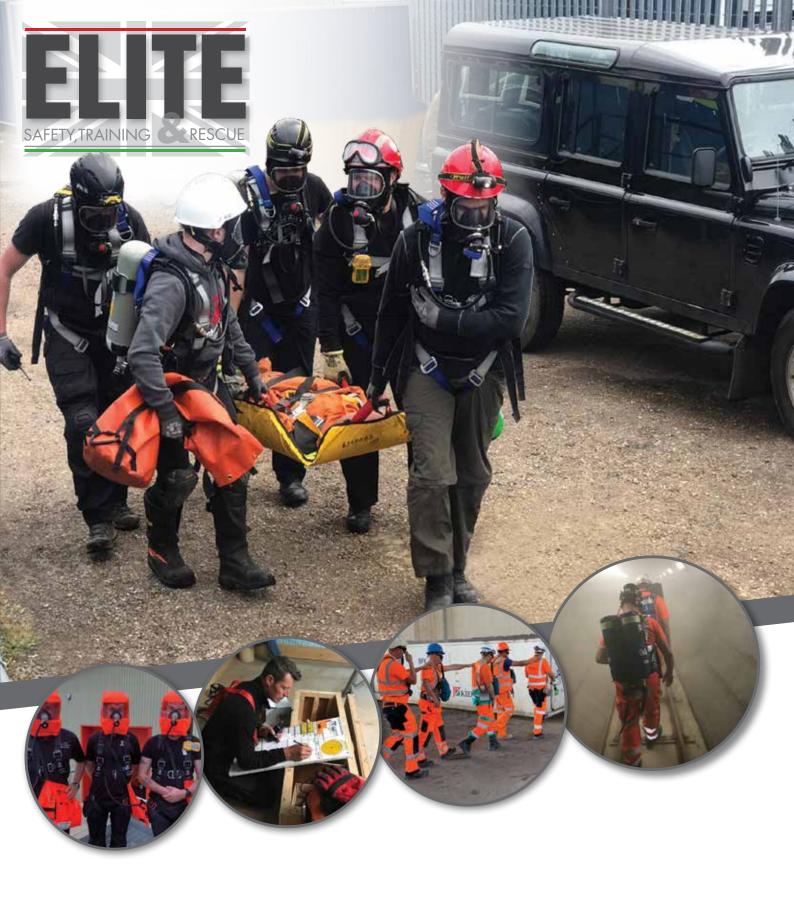

Our Safety & Rescue Teams provide on-site services where that extra level of provision is required to satisfy legislation and safe systems of work. We add value to this role by playing a pro-active part in the planning & management of the project to ensure their professional rescue services remain available but rarely required.

Elite work in partnership with employers, large infrastructure projects & other stakeholders to support Tunnelling training & qualifications. We deliver these at our approved centres, training academies & on site where required.

We are also able to react to clients needs and deliver these nationally if required.

- Tunnel Entry & Associated Emergency Procedures City & Guilds 6151-02
- CITB Site Safety Plus TSTS Tunnel Safety Training Scheme + all other SSP courses
- Tunnel Rescue & Breathing Apparatus
- Tunnel Fire Awareness/Response
- Re-breather Competency Refresher
- Immediate Trauma Care First Aid Tunnel Specific
- Immersive Tunnel Induction Training
- Low, Medium & High Risk Confined Space Entry
- Emergency Rescue from Confined Space
- Permit Writer & Entry Controller
- Supervision and Management of Confined Spaces.