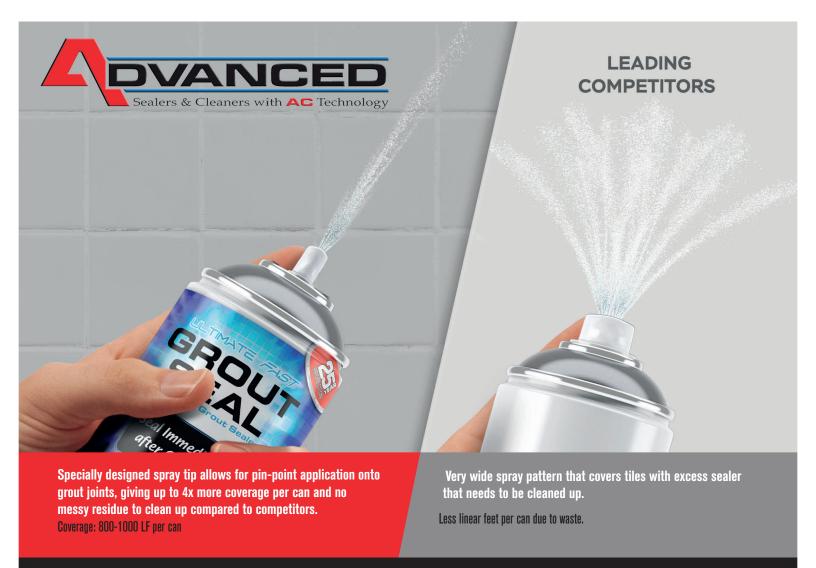

INSTANT GROUT SEALANT- Can be applied right after grouting or on existing grout-Just Spray & Walk Away INVERTED TIP- Specially designed tip allows for precise application onto tile grout joints without mess COLOR HOLD TECHNOLOGY- Keeps grout color from fading. Won't change appearance when dry-LASTS 25 YEARS FOR USE ON- AC Technology provides unmatched protection for grout, natural stone, masonry & concrete 4X MORE COVERAGE- Covers 800-1000 Linear Feet of Grout & Leaves No Hard-to-Remove Residue