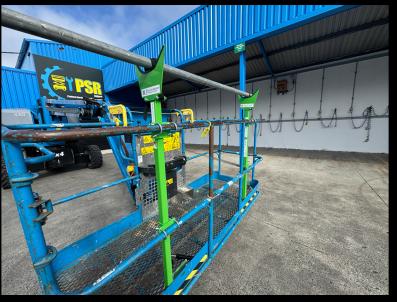

#### **Key Features**

- Weight is applied through the machine deck
- 60kg capacity
- Securing straps
- Sturdy bracket and locking nuts ensure a firm and secure fitment to any boom lift

# **BR Pipe Rack Technical Specification**

- Maximum working load-60 kg
- Attachment weight -12.1 kg
- Extra heavy duty non slip rubber applied to jaws to reduce material movement
- Material securing straps
- Jaw width-22 cm
- Jaw depth-9 cm
- Maximum product dimensions- 145 cm x 24 cm (per stand)
- Maximum length of materials permitted-User defined after conducting a full risk assessment and varies dependant on the type of materials to be elevated
- 24/7 365 days a week product after sales support