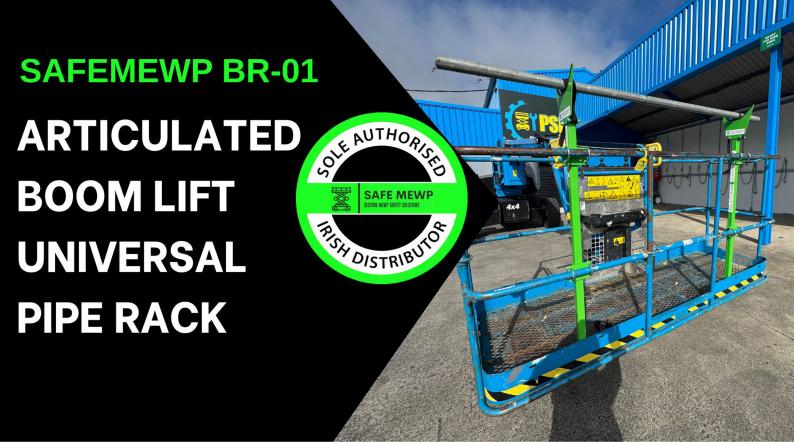

The BR-01 Universal Pipe Rack is designed to fit articulated boom lifts quickly and securely, no tools required. With a 60kg capacity, heavy-duty securing straps, and a low-profile design, it helps operators lift and transport materials safely while reducing manual handling risks. Fits multiple boom manufacturer makes & models

# Compatibility

- Compatible with all boom lift MEWP's
- Can be used on boom lifts equipped with 8 ft cages or 6 ft cages with side entry point only