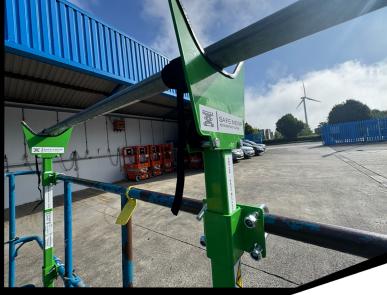

#### **Key Features**

- Weight is applied through the machine deck
- 60kg capacity
- Securing straps
- Sturdy bracket and locking nuts ensure a firm and secure fitment to any boom lift

# **BR Pipe Rack Technical Specification**

- Maximum working load-60 kg
- Attachment weight -12.1 kg
- Extra heavy duty non slip rubber applied to jaws to reduce material movement
- Material securing straps
- Jaw width-22 cm
- Jaw depth-9 cm
- Maximum product dimensions- 145 cm x 24 cm (per stand)
- Maximum length of materials permitted-User defined after conducting a full risk assessment and varies dependant on the type of materials to be elevated
- 24/7 365 days a week product after sales support