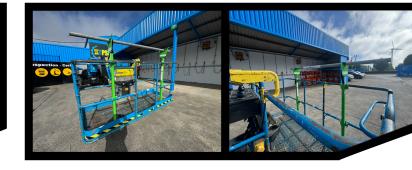

The BR-01 Universal Pipe Rack is designed to fit articulated boom lifts quickly and securely, no tools required. With a 60kg capacity, heavy-duty securing straps, and a low-profile design, it helps operators lift and transport materials safely while reducing manual handling risks. Fits multiple boom manufacturer makes & models

#### **Key Features**

- Weight is applied through the machine deck
- 60kg capacity
- Securing straps
- Sturdy bracket and locking nuts ensure a firm and secure fitment to any boom lift