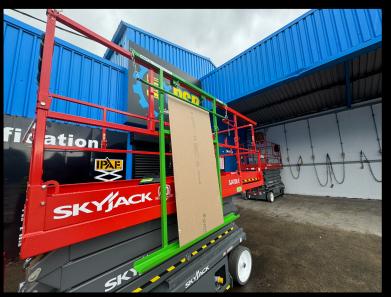

#### **Key Features**

- Securing bar to keep panels secure whilst elevating
- 60kg capacity
- Large trough
- No tools required to fit or remove the attachment
- Indoor use only

## Compatibility

- Compatible with all scissor lifts being used indoors (zero wind speed)
- Typical applications are slab scissor lifts from 13 ft upwards