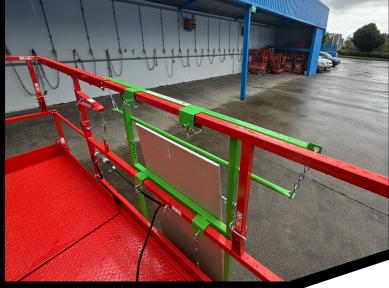

#### **Key Features**

- Securing bar to keep panels secure whilst elevating
- 60kg capacity
- Large trough
- No tools required to fit or remove the attachment
- Indoor use only

## **BC Board Carrier Technical Specification**

- Maximum working load-60 kg
- Attachment weight -12.6 kg
- Material securing bar and chain
- Trough depth-75 mm
- Safely accommodates materials up to a maximum dimension of 2500 x 1250 x 75 mm
- Maximum product dimensions- (w)133 x (l)131 cm (closed)
- 24/7 technical support
- Secured onto the machine using 3/8' locking pins
- Fully adjustable top and centre rails to accommodate different railing heights