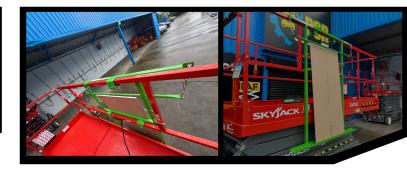

#### **Key Features**

- Securing bar to keep panels secure whilst elevating
- 60kg capacity
- Large trough
- No tools required to fit or remove the attachment
- Indoor use only

## **BC Board Carrier Technical Specification**

- Maximum working load-60 kg
- Attachment weight -12.6 kg
- Material securing bar and chain
- Trough depth-75 mm
- Safely accommodates materials up to a maximum dimension of 2500 x 1250 x 75 mm
- Maximum product dimensions- (w)133 x (l)131 cm (closed)
- 24/7 technical support
- Secured onto the machine using 3/8' locking pins
- Fully adjustable top and centre rails to accommodate different railing heights