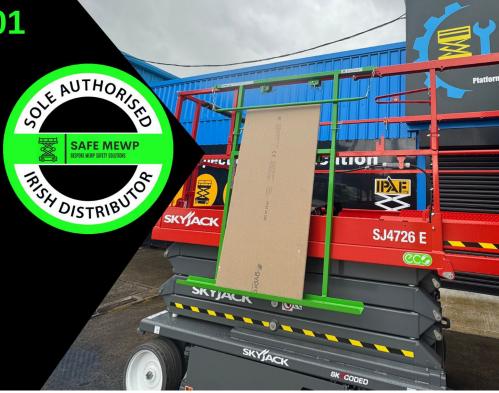

# SCISSOR LIFT UNIVERSAL BOARD CARRIER

The BC01 Universal Board Carrier makes lifting and handling board materials on-site faster, safer, and more efficiently. Designed with the user in mind, it installs in seconds with no tools required and helps reduce manual handling, improve productivity, and protect your equipment. A smarter way to work — every day on site.

#### **Key Features**

- Securing bar to keep panels secure whilst elevating
- 60kg capacity
- Large trough
- No tools required to fit or remove the attachment
- Indoor use only