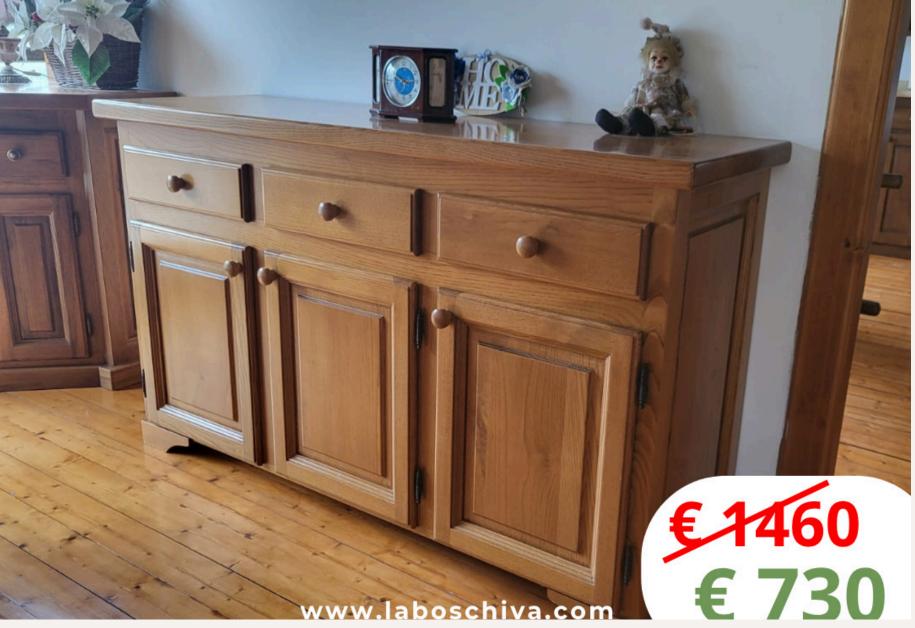

### CUCINA MODERNA CON ISOLA



FUORI TUTTO



# **CUCINA IN FINTA MURATURA**







### **LETTO SINGOLO** LACCATO BIANCO











# MOBILE DA SALA IN FRAKÉ







#### TAVOLO IN ABETE EFFETTO SHABBY







#### **MOBILE DA BAGNO MODELLO RICKY**











#### **MOBILE DA BAGNO MODELLO LIPPO**





# **CUCINA MODERNA** A PONTE











# MOBILE DA SALA IN TIGLIO







#### TAVOLO TELESCOPICO IN FRAKÉ

 www.laboschiva.com





#### **MOBILE DA BAGNO MODELLO PALLY**



**FUORI TUTTO** 

# **CUCINA IN FRASSINO CON PENISOLA**











#### TAVOLO ALLA TEDESCA IN FRASSINO







#### PORTALEGNA IN FRAKÉ TRATTATO NATURALE



**FUORI TUTTO** 



### BASE IN CASTAGNO A TRE ANTE









# **TAVOLO IN FRAKÉ**







#### **VETRINA IN ABETE MODELLO SHABBY**





**FUORI TUTTO** 





# **MOBILE DA SALA MODERNO**















# BASE ANGOLARE IN FRAKÈ







# TAVOLO IN ABETE INVECCHIATO



www.laboschiva.com

#### **FUORI TUTTO**



#### TAVOLO DA FUMO IN LEGNO MASSELLO







# **BASE ALTA IN FRAKÉ**









# VETRINA IN FRAKÈ TINTO NOCE







#### TAVOLO DA FUMO IN LEGNO MASSELLO







# MADIA IN LEGNO **MASSELLO TINTO NOCE**







£,

€ 775







# VETRINA AD ANGOLO IN TIGLIO









#### CASSAPANCA CON SCHIENALE CHIUSO









#### COMÒ A CASSETTI IN FRAKE



# **FUORI TUTTO**









## **MOBILE DA SALA IN LEGNO MASSELLO DI TIGLIO**







# FUORI TUTTO

#### PORTALEGNA IN FRAKÉ TINTO NOCE









# **PIANTA STABILIZZATA CORNICE SHABBY**