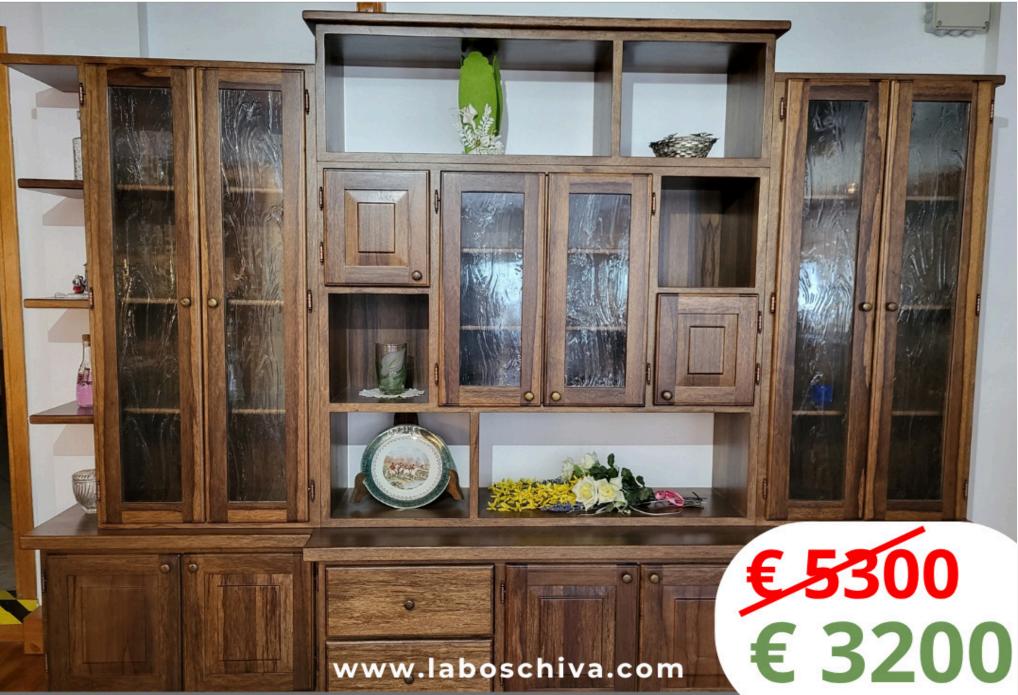

### CUCINA MODERNA CON ISOLA



FUORI TUTTO



# **CUCINA IN FINTA MURATURA**







### **LETTO SINGOLO** LACCATO BIANCO











# MOBILE DA SALA IN FRAKÉ







#### TAVOLO IN ABETE EFFETTO SHABBY







#### **MOBILE DA BAGNO MODELLO RICKY**











#### **MOBILE DA BAGNO MODELLO LIPPO**





# **CUCINA MODERNA** A PONTE











# MOBILE DA SALA IN TIGLIO







#### TAVOLO TELESCOPICO IN FRAKÉ

 www.laboschiva.com





#### **MOBILE DA BAGNO MODELLO PALLY**



**FUORI TUTTO** 

# **CUCINA IN FRASSINO CON PENISOLA**











#### TAVOLO ALLA TEDESCA IN FRASSINO







#### PORTALEGNA IN FRAKÉ TRATTATO NATURALE



**FUORI TUTTO** 



### BASE IN CASTAGNO A TRE ANTE









# **TAVOLO IN FRAKÉ**







#### **VETRINA IN ABETE MODELLO SHABBY**





**FUORI TUTTO** 





# **MOBILE DA SALA MODERNO**















# BASE ANGOLARE IN FRAKÈ







# TAVOLO IN ABETE INVECCHIATO



www.laboschiva.com

#### **FUORI TUTTO**



#### TAVOLO DA