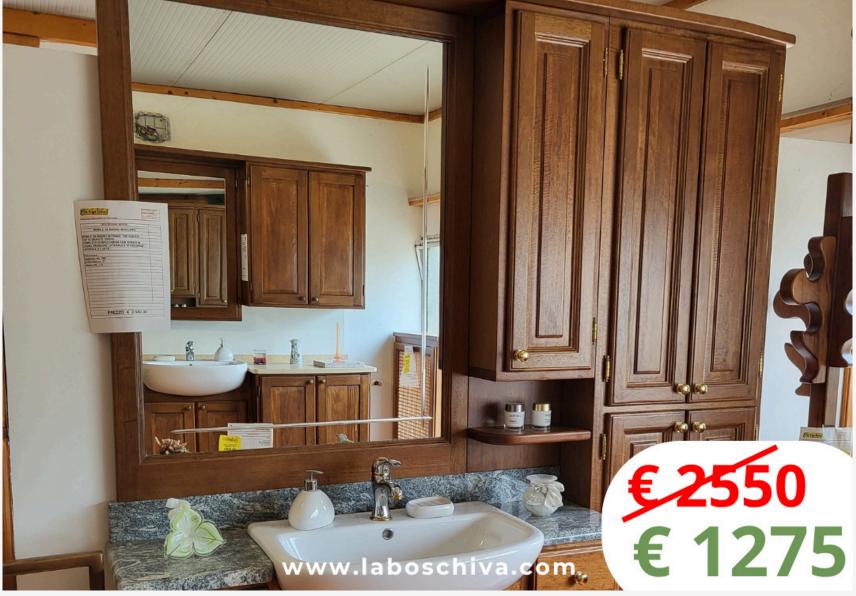

### CUCINA MODERNA CON ISOLA



FUORI TUTTO



# **CUCINA IN FINTA MURATURA**







### **LETTO SINGOLO** LACCATO BIANCO











# MOBILE DA SALA IN FRAKÉ







#### TAVOLO IN ABETE EFFETTO SHABBY







#### **MOBILE DA BAGNO MODELLO RICKY**











#### **MOBILE DA BAGNO MODELLO LIPPO**





# **CUCINA MODERNA** A PONTE











# MOBILE DA SALA IN TIGLIO







#### TAVOLO TELESCOPICO IN FRAKÉ

 www.laboschiva.com





#### **MOBILE DA BAGNO MODELLO PALLY**



**FUORI TUTTO** 

# **CUCINA IN FRASSINO CON PENISOLA**











#### TAVOLO ALLA TEDESCA IN FRASSINO







#### PORTALEGNA IN FRAKÉ TRATTATO NATURALE



**FUORI TUTTO** 



### BASE IN CASTAGNO A TRE ANTE









# **TAVOLO IN FRAKÉ**







#### **VETRINA IN ABETE MODELLO SHABBY**





**FUORI TUTTO** 





# **MOBILE DA SALA MODERNO**















# BASE ANGOLARE IN FRAKÈ







# TAVOLO IN ABETE INVECCHIATO



www.laboschiva.com

#### **FUORI TUTTO**



#### TAVOLO DA FUMO IN LEGNO MASSELLO







# **BASE ALTA IN FRAKÉ**









# VETRINA IN FRAKÈ TINTO N