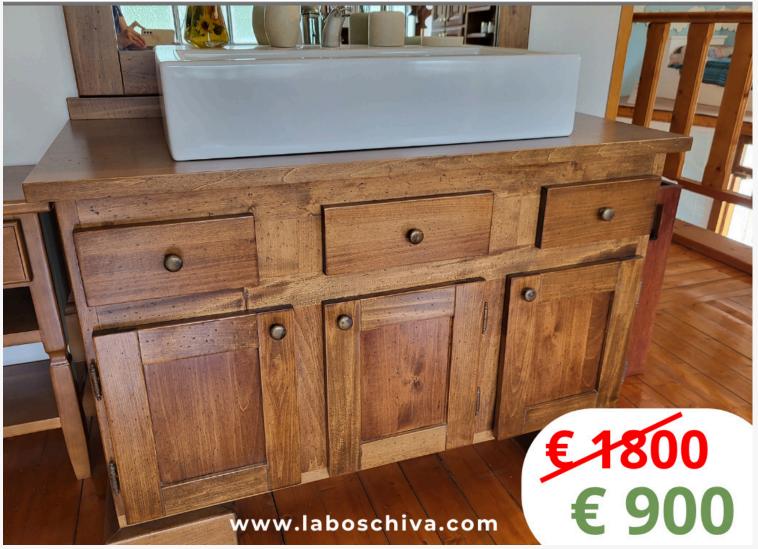

### CUCINA MODERNA CON ISOLA



FUORI TUTTO



# **CUCINA IN FINTA MURATURA**







### **LETTO SINGOLO** LACCATO BIANCO











# MOBILE DA SALA IN FRAKÉ







#### TAVOLO IN ABETE EFFETTO SHABBY







#### **MOBILE DA BAGNO MODELLO RICKY**











#### **MOBILE DA BAGNO MODELLO LIPPO**





# **CUCINA MODERNA** A PONTE











# MOBILE DA SALA IN TIGLIO







#### TAVOLO TELESCOPICO IN FRAKÉ

 www.laboschiva.com





#### **MOBILE DA BAGNO MODELLO PALLY**



**FUORI TUTTO** 

# **CUCINA IN FRASSINO CON PENISOLA**











#### TAVOLO ALLA TEDESCA IN FRASSINO







#### PORTALEGNA IN FRAKÉ TRATTATO NATURALE



**FUORI TUTTO** 



### BASE IN CASTAGNO A TRE ANTE









# **TAVOLO IN FRAKÉ**







#### **VETRINA IN ABETE MODELLO SHABBY**





**FUORI TUTTO** 





# **MOBILE DA SALA MODERNO**















# BASE ANGOLARE IN FRAKÈ







# TAVOLO IN ABETE INVECCHIATO



www.laboschiva.com

#### **FUORI TUTTO**



#### TAVOLO DA FUMO IN LEGNO MASSELLO







# **BASE ALTA IN FRAKÉ**









# VETRINA IN FRAKÈ TINTO NOCE







#### TAVOLO DA FUMO IN LEGNO MASSELLO







# MADIA IN LEGNO **MASSELLO TINTO NOCE**







£,

€ 775







# VETRINA AD ANGOLO IN TIGLIO









#### CASSAPANCA CON SCHIENALE CHIUSO









#### COMÒ A CASSETT