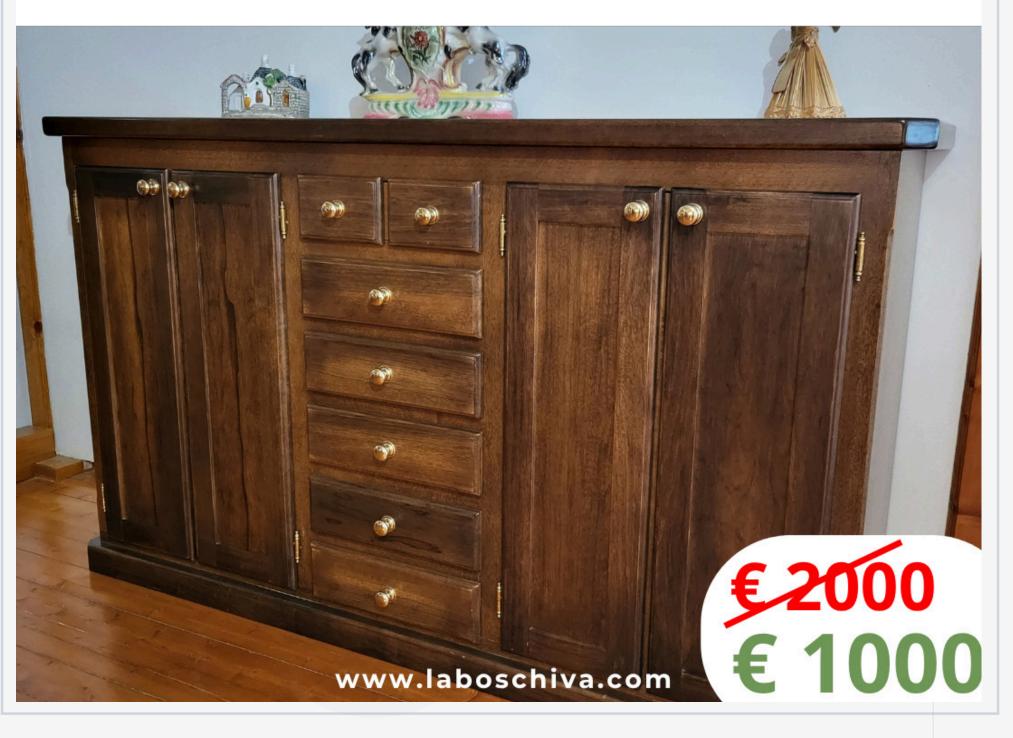

OBILE DA BAGNO MODELLO RICKY**











#### **MOBILE DA BAGNO MODELLO LIPPO**





# **CUCINA MODERNA** A PONTE











# MOBILE DA SALA IN TIGLIO







#### TAVOLO TELESCOPICO IN FRAKÉ

 www.laboschiva.com





#### **MOBILE DA BAGNO MODELLO PALLY**



**FUORI TUTTO** 

# **CUCINA IN FRASSINO CON PENISOLA**











#### TAVOLO ALLA TEDESCA IN FRASSINO







#### PORTALEGNA IN FRAKÉ TRATTATO NATURALE



**FUORI TUTTO** 



### BASE IN CASTAGNO A TRE ANTE









# **TAVOLO IN FRAKÉ**







#### **VETRINA IN ABETE MODELLO SHABBY**





**FUORI TUTTO** 





# **MOBILE DA SALA MODERNO**















# BASE ANGOLARE IN FRAKÈ







# TAVOLO IN ABETE INVECCHIATO



www.laboschiva.com

#### **FUORI TUTTO**



#### TAVOLO DA FUMO IN LEGNO MASSELLO







# **BASE ALTA IN FRAKÉ**









# VETRINA IN FRAKÈ TINTO NOCE







#### TAVOLO DA FUMO IN LEGNO MASSELLO







# MADIA IN LEGNO **MASSELLO TINTO NOCE**







£,

€ 775







# VETRINA AD ANGOLO IN TIGLIO









#### CASSAPANCA CON SCHIENALE CHIUSO









#### COMÒ A CASSETTI IN FRAKE



# **FUORI TUTTO**









## **MOBILE DA SALA IN LEGNO MASSELLO DI TIGLIO**







# FUORI TUTTO

#### PORTALEGNA IN FRAKÉ TINTO NOCE









# **PIANTA STABILIZZATA CORNICE SHABBY**













# BASE PORTA TV IN FRAKÉ







#### PIANTE STABILIZZATE CORNICE SHABBY







### COPRITERMO







#### BASE IN LEGNO MODELLO SHABBY



FUORI TUTTO



#### PANCA A SCHIENALE IN FRAKÉ



# FUORI TUTTO

# TAVOLO IN LEGNO MASSELLO TINTO NOCE









# ATTACCAPANNI IN FRAKÉ TINTO NOCE

T T T





# € 765 € 380