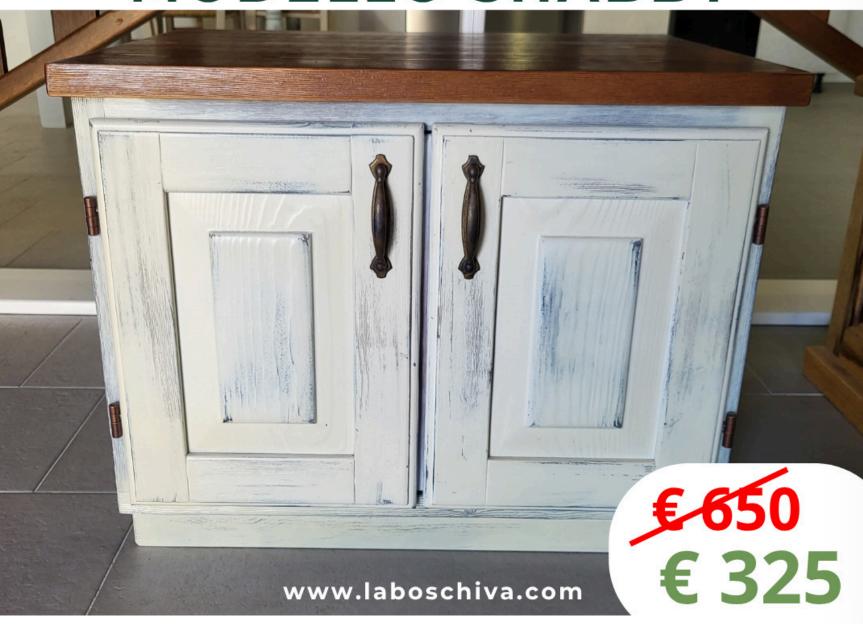

# BASE ANGOLARE IN FRAKÈ







# TAVOLO IN ABETE INVECCHIATO



www.laboschiva.com

#### **FUORI TUTTO**



#### TAVOLO DA FUMO IN LEGNO MASSELLO







# **BASE ALTA IN FRAKÉ**









# VETRINA IN FRAKÈ TINTO NOCE







#### TAVOLO DA FUMO IN LEGNO MASSELLO







# MADIA IN LEGNO **MASSELLO TINTO NOCE**







£,

€ 775







# VETRINA AD ANGOLO IN TIGLIO









#### CASSAPANCA CON SCHIENALE CHIUSO









#### COMÒ A CASSETTI IN FRAKE



# **FUORI TUTTO**









## **MOBILE DA SALA IN LEGNO MASSELLO DI TIGLIO**







# FUORI TUTTO

#### PORTALEGNA IN FRAKÉ TINTO NOCE









# **PIANTA STABILIZZATA CORNICE SHABBY**













# BASE PORTA TV IN FRAKÉ







#### PIANTE STABILIZZATE CORNICE SHABBY







### COPRITERMO







#### BASE IN LEGNO MODELLO SHABBY



FUORI TUTTO



#### PANCA A SCHIENALE IN FRAKÉ



# FUORI TUTTO

# TAVOLO IN LEGNO MASSELLO TINTO NOCE









# ATTACCAPANNI IN FRAKÉ TINTO NOCE

T T T





# € 765 € 380