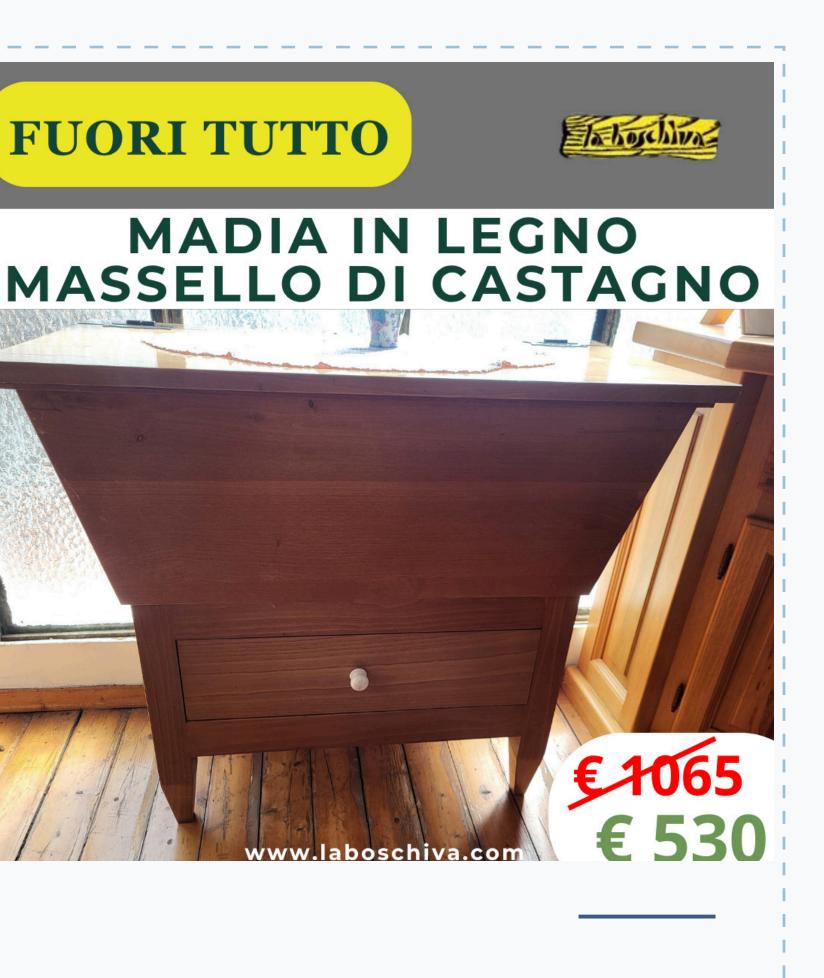

ALE



**FUORI TUTTO** 



### BASE IN CASTAGNO A TRE ANTE









# **TAVOLO IN FRAKÉ**







#### **VETRINA IN ABETE MODELLO SHABBY**





**FUORI TUTTO** 





# **MOBILE DA SALA MODERNO**















# BASE ANGOLARE IN FRAKÈ







# TAVOLO IN ABETE INVECCHIATO



www.laboschiva.com

#### **FUORI TUTTO**



#### TAVOLO DA FUMO IN LEGNO MASSELLO







# **BASE ALTA IN FRAKÉ**









# VETRINA IN FRAKÈ TINTO NOCE







#### TAVOLO DA FUMO IN LEGNO MASSELLO







# MADIA IN LEGNO **MASSELLO TINTO NOCE**







£,

€ 775







# VETRINA AD ANGOLO IN TIGLIO









#### CASSAPANCA CON SCHIENALE CHIUSO









#### COMÒ A CASSETTI IN FRAKE



# **FUORI TUTTO**









## **MOBILE DA SALA IN LEGNO MASSELLO DI TIGLIO**







# FUORI TUTTO

#### PORTALEGNA IN FRAKÉ TINTO NOCE









# **PIANTA STABILIZZATA CORNICE SHABBY**













# BASE PORTA TV IN FRAKÉ







#### PIANTE STABILIZZATE CORNICE SHABBY







### COPRITERMO







#### BASE IN LEGNO MODELLO SHABBY



FUORI TUTTO



#### PANCA A SCHIENALE IN FRAKÉ



# FUORI TUTTO

# TAVOLO IN LEGNO MASSELLO TINTO NOCE









# ATTACCAPANNI IN FRAKÉ TINTO NOCE

T T T





# € 765 € 380