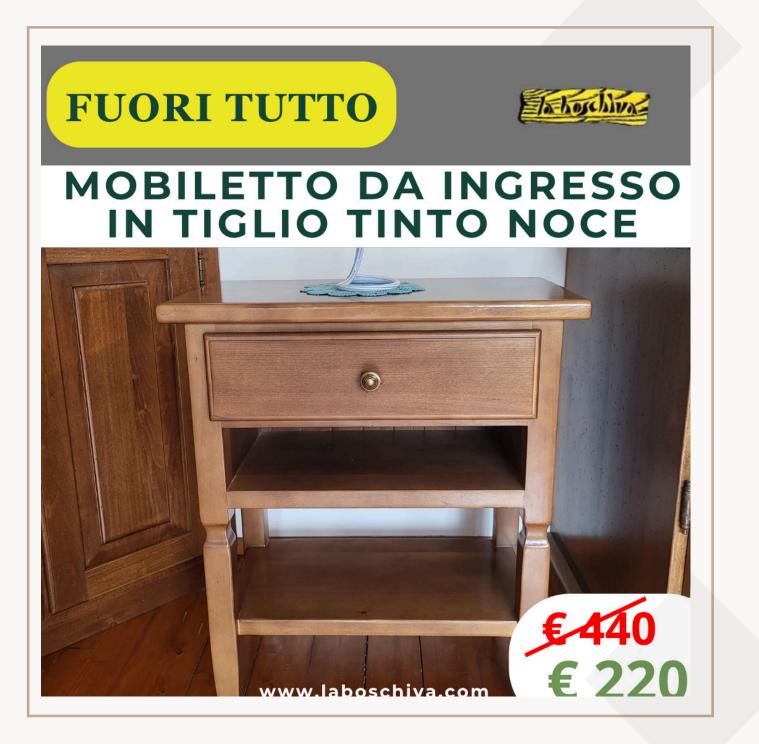

# **CUCINA MODERNA** A PONTE











# MOBILE DA SALA IN TIGLIO







#### TAVOLO TELESCOPICO IN FRAKÉ

 www.laboschiva.com





#### **MOBILE DA BAGNO MODELLO PALLY**



**FUORI TUTTO** 

# **CUCINA IN FRASSINO CON PENISOLA**











#### TAVOLO ALLA TEDESCA IN FRASSINO







#### PORTALEGNA IN FRAKÉ TRATTATO NATURALE



**FUORI TUTTO** 



### BASE IN CASTAGNO A TRE ANTE









# **TAVOLO IN FRAKÉ**







#### **VETRINA IN ABETE MODELLO SHABBY**





**FUORI TUTTO** 





# **MOBILE DA SALA MODERNO**















# BASE ANGOLARE IN FRAKÈ







# TAVOLO IN ABETE INVECCHIATO



www.laboschiva.com

#### **FUORI TUTTO**



#### TAVOLO DA FUMO IN LEGNO MASSELLO







# **BASE ALTA IN FRAKÉ**









# VETRINA IN FRAKÈ TINTO NOCE







#### TAVOLO DA FUMO IN LEGNO MASSELLO







# MADIA IN LEGNO **MASSELLO TINTO NOCE**







£,

€ 775







# VETRINA AD ANGOLO IN TIGLIO









#### CASSAPANCA CON SCHIENALE CHIUSO









#### COMÒ A CASSETTI IN FRAKE



# **FUORI TUTTO**









## **MOBILE DA SALA IN LEGNO MASSELLO DI TIGLIO**







# FUORI TUTTO

#### PORTALEGNA IN FRAKÉ TINTO NOCE









# **PIANTA STABILIZZATA CORNICE SHABBY**













# BASE PORTA TV IN FRAKÉ







#### PIANTE STABILIZZATE CORNICE SHABBY







### COPRITERMO







#### BASE IN LEGNO MODELLO SHABBY



FUORI TUTTO



#### PANCA A SCHIENALE IN FRAKÉ



# FUORI TUTTO

# TAVOLO IN LEGNO MASSELLO TINTO NOCE









# ATTACCAPANNI IN FRAKÉ TINTO NOCE

T T T





# € 765 € 380