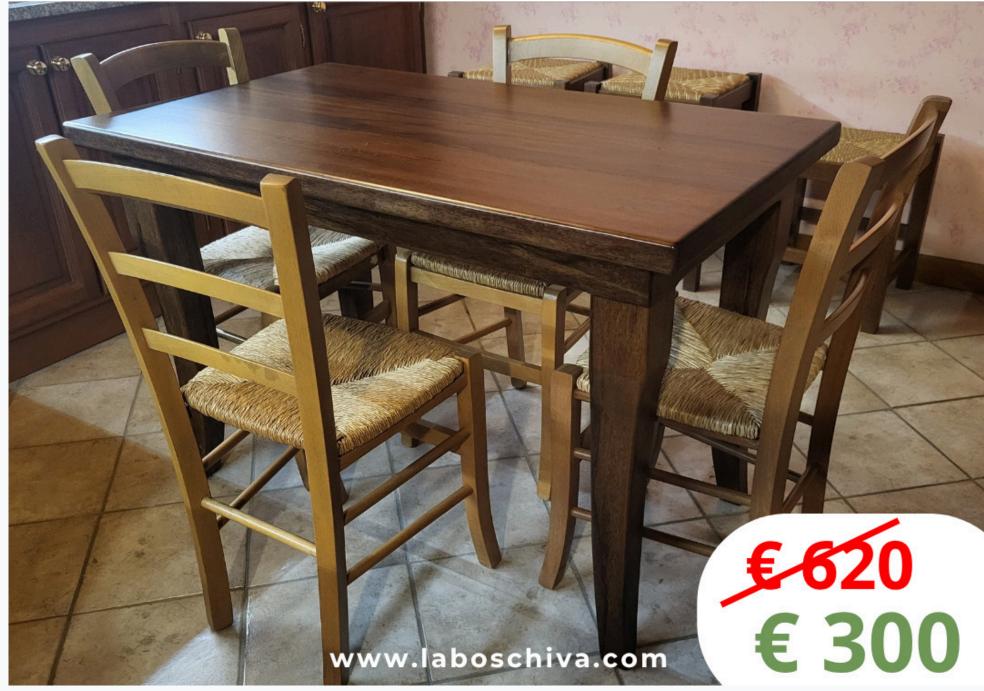

UORI TUTTO**



#### TAVOLO DA FUMO IN LEGNO MASSELLO







# **BASE ALTA IN FRAKÉ**









# VETRINA IN FRAKÈ TINTO NOCE







#### TAVOLO DA FUMO IN LEGNO MASSELLO







# MADIA IN LEGNO **MASSELLO TINTO NOCE**







£,

€ 775







# VETRINA AD ANGOLO IN TIGLIO









#### CASSAPANCA CON SCHIENALE CHIUSO









#### COMÒ A CASSETTI IN FRAKE



# **FUORI TUTTO**









## **MOBILE DA SALA IN LEGNO MASSELLO DI TIGLIO**







# FUORI TUTTO

#### PORTALEGNA IN FRAKÉ TINTO NOCE









# **PIANTA STABILIZZATA CORNICE SHABBY**













# BASE PORTA TV IN FRAKÉ







#### PIANTE STABILIZZATE CORNICE SHABBY







### COPRITERMO







#### BASE IN LEGNO MODELLO SHABBY



FUORI TUTTO



#### PANCA A SCHIENALE IN FRAKÉ



# FUORI TUTTO

# TAVOLO IN LEGNO MASSELLO TINTO NOCE









# ATTACCAPANNI IN FRAKÉ TINTO NOCE

T T T





# € 765 € 380