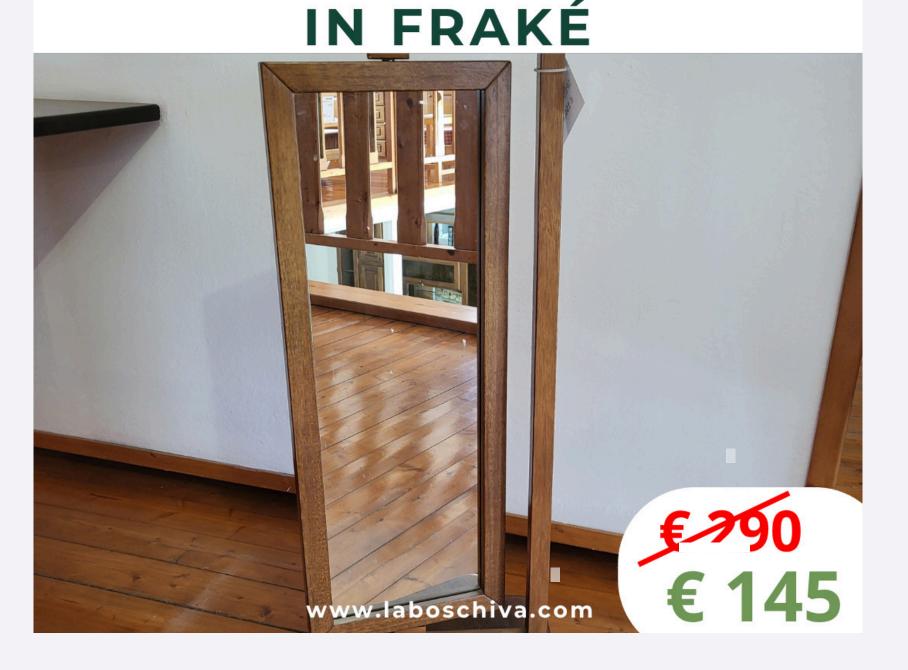

**FUORI TUTTO** 



### BASE IN CASTAGNO A TRE ANTE









# **TAVOLO IN FRAKÉ**







#### **VETRINA IN ABETE MODELLO SHABBY**





**FUORI TUTTO** 





# **MOBILE DA SALA MODERNO**















# BASE ANGOLARE IN FRAKÈ







# TAVOLO IN ABETE INVECCHIATO



www.laboschiva.com

#### **FUORI TUTTO**



#### TAVOLO DA FUMO IN LEGNO MASSELLO







# **BASE ALTA IN FRAKÉ**









# VETRINA IN FRAKÈ TINTO NOCE







#### TAVOLO DA FUMO IN LEGNO MASSELLO







# MADIA IN LEGNO **MASSELLO TINTO NOCE**







£,

€ 775







# VETRINA AD ANGOLO IN TIGLIO









#### CASSAPANCA CON SCHIENALE CHIUSO









#### COMÒ A CASSETTI IN FRAKE



# **FUORI TUTTO**









## **MOBILE DA SALA IN LEGNO MASSELLO DI TIGLIO**







# FUORI TUTTO

#### PORTALEGNA IN FRAKÉ TINTO NOCE









# **PIANTA STABILIZZATA CORNICE SHABBY**













# BASE PORTA TV IN FRAKÉ







#### PIANTE STABILIZZATE CORNICE SHABBY







### COPRITERMO







#### BASE IN LEGNO MODELLO SHABBY



FUORI TUTTO



#### PANCA A SCHIENALE IN FRAKÉ



# FUORI TUTTO

# TAVOLO IN LEGNO MASSELLO TINTO NOCE









# ATTACCAPANNI IN FRAKÉ TINTO NOCE

T T T





# € 765 € 380