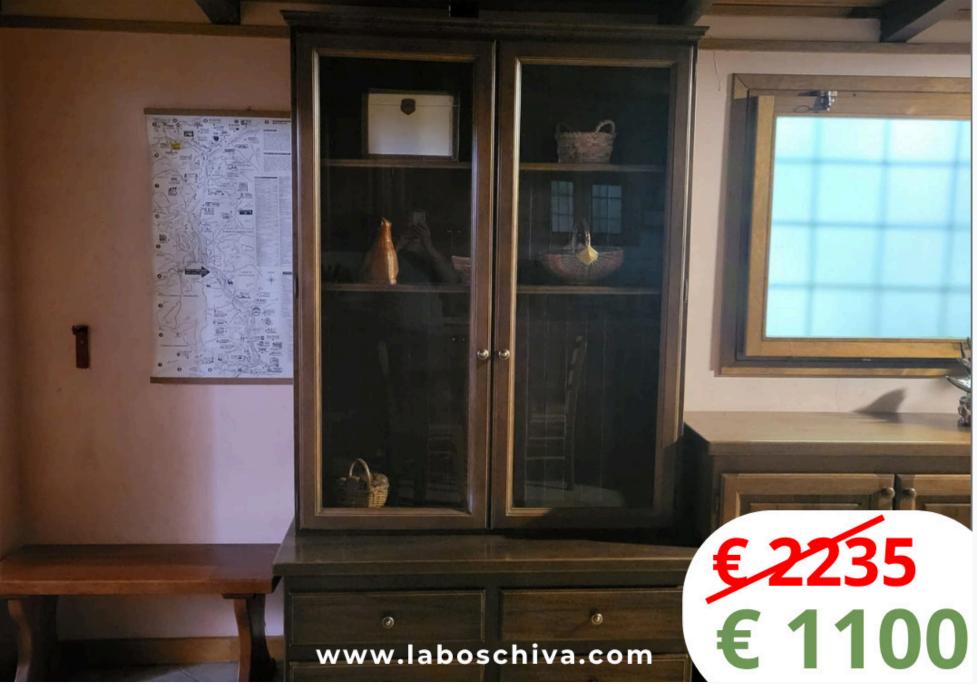

#### **MOBILE DA BAGNO MODELLO LIPPO**





# **CUCINA MODERNA** A PONTE











# MOBILE DA SALA IN TIGLIO







#### TAVOLO TELESCOPICO IN FRAKÉ

 www.laboschiva.com





#### **MOBILE DA BAGNO MODELLO PALLY**



**FUORI TUTTO** 

# **CUCINA IN FRASSINO CON PENISOLA**











#### TAVOLO ALLA TEDESCA IN FRASSINO







#### PORTALEGNA IN FRAKÉ TRATTATO NATURALE



**FUORI TUTTO** 



### BASE IN CASTAGNO A TRE ANTE









# **TAVOLO IN FRAKÉ**







#### **VETRINA IN ABETE MODELLO SHABBY**





**FUORI TUTTO** 





# **MOBILE DA SALA MODERNO**















# BASE ANGOLARE IN FRAKÈ







# TAVOLO IN ABETE INVECCHIATO



www.laboschiva.com

#### **FUORI TUTTO**



#### TAVOLO DA FUMO IN LEGNO MASSELLO







# **BASE ALTA IN FRAKÉ**









# VETRINA IN FRAKÈ TINTO NOCE







#### TAVOLO DA FUMO IN LEGNO MASSELLO







# MADIA IN LEGNO **MASSELLO TINTO NOCE**







£,

€ 775







# VETRINA AD ANGOLO IN TIGLIO









#### CASSAPANCA CON SCHIENALE CHIUSO









#### COMÒ A CASSETTI IN FRAKE



# **FUORI TUTTO**









## **MOBILE DA SALA IN LEGNO MASSELLO DI TIGLIO**







# FUORI TUTTO

#### PORTALEGNA IN FRAKÉ TINTO NOCE









# **PIANTA STABILIZZATA CORNICE SHABBY**













# BASE PORTA TV IN FRAKÉ







#### PIANTE STABILIZZATE CORNICE SHABBY







### COPRITERMO







#### BASE IN LEGNO MODELLO SHABBY



FUORI TUTTO



#### PANCA A SCHIENALE IN FRAKÉ



# FUORI TUTTO

# TAVOLO IN LEGNO MASSELLO TINTO NOCE









# ATTACCAPANNI IN FRAKÉ TINTO NOCE

T T T





# € 765 € 380