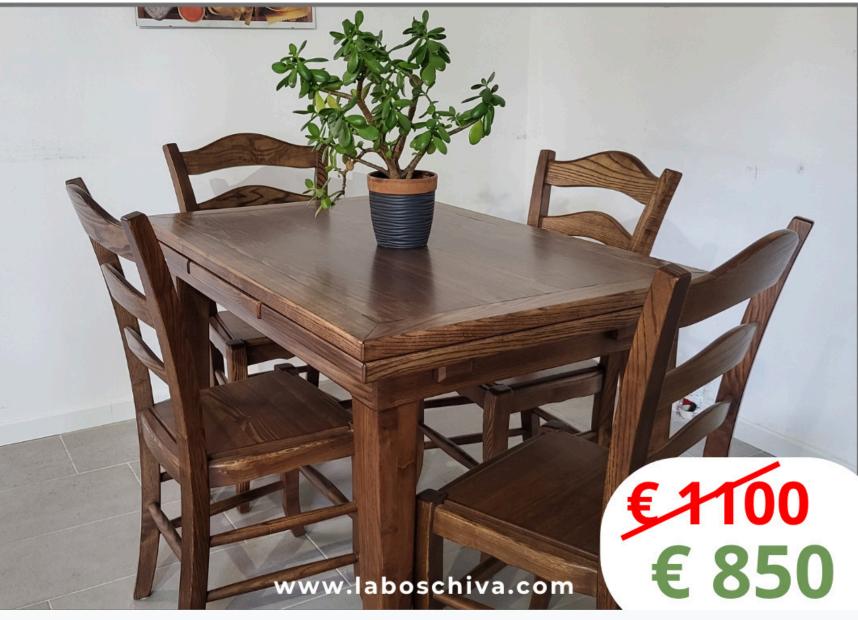

### CUCINA MODERNA CON ISOLA



FUORI TUTTO



# **CUCINA IN FINTA MURATURA**







### **LETTO SINGOLO** LACCATO BIANCO











# MOBILE DA SALA IN FRAKÉ







#### TAVOLO IN ABETE EFFETTO SHABBY







#### **MOBILE DA BAGNO MODELLO RICKY**











#### **MOBILE DA BAGNO MODELLO LIPPO**





# **CUCINA MODERNA** A PONTE











# MOBILE DA SALA IN TIGLIO







#### TAVOLO TELESCOPICO IN FRAKÉ

 www.laboschiva.com





#### **MOBILE DA BAGNO MODELLO PALLY**



**FUORI TUTTO** 

# **CUCINA IN FRASSINO CON PENISOLA**











#### TAVOLO ALLA TEDESCA IN FRASSINO







#### PORTALEGNA IN FRAKÉ TRATTATO NATURALE



**FUORI TUTTO** 



### BASE IN CASTAGNO A TRE ANTE









# **TAVOLO IN FRAKÉ**







#### **VETRINA IN ABETE MODELLO SHABBY**





**FUORI TUTTO** 





# **MOBILE DA SALA MODERNO**















# BASE ANGOLARE IN FRAKÈ







# TAVOLO IN ABETE INVECCHIATO



www.laboschiva.com

#### **FUORI TUTTO**



#### TAVOLO DA FUMO IN LEGNO MASSELLO







# **BASE ALTA IN FRAKÉ**









# VETRINA IN FRAKÈ TINTO NOCE







#### TAVOLO DA FUMO IN LEGNO MASSELLO







# MADIA IN LEGNO **MASSELLO TINTO NOCE**







£,

€ 775







# VETRINA AD ANGOLO IN TIGLIO









#### CASSAPANCA CON SCHIENALE CHIUSO









#### COMÒ A CASSETTI IN FRAKE



# **FUORI TUTTO**









## **MOBILE DA SALA IN LEGNO MASSELLO DI TIGLIO**







# FUORI T