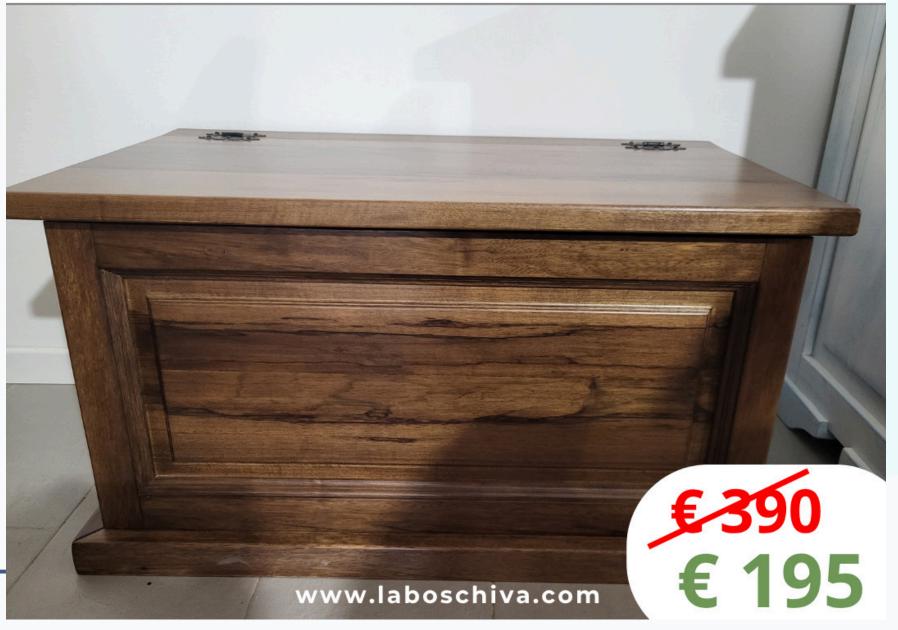

URALE



**FUORI TUTTO** 



### BASE IN CASTAGNO A TRE ANTE









# **TAVOLO IN FRAKÉ**







#### **VETRINA IN ABETE MODELLO SHABBY**





**FUORI TUTTO** 





# **MOBILE DA SALA MODERNO**















# BASE ANGOLARE IN FRAKÈ







# TAVOLO IN ABETE INVECCHIATO



www.laboschiva.com

#### **FUORI TUTTO**



#### TAVOLO DA FUMO IN LEGNO MASSELLO







# **BASE ALTA IN FRAKÉ**









# VETRINA IN FRAKÈ TINTO NOCE







#### TAVOLO DA FUMO IN LEGNO MASSELLO







# MADIA IN LEGNO **MASSELLO TINTO NOCE**







£,

€ 775







# VETRINA AD ANGOLO IN TIGLIO









#### CASSAPANCA CON SCHIENALE CHIUSO









#### COMÒ A CASSETTI IN FRAKE



# **FUORI TUTTO**









## **MOBILE DA SALA IN LEGNO MASSELLO DI TIGLIO**







# FUORI TUTTO

#### PORTALEGNA IN FRAKÉ TINTO NOCE









# **PIANTA STABILIZZATA CORNICE SHABBY**













# BASE PORTA TV IN FRAKÉ







#### PIANTE STABILIZZATE CORNICE SHABBY







### COPRITERMO







#### BASE IN LEGNO MODELLO SHABBY



FUORI TUTTO



#### PANCA A SCHIENALE IN FRAKÉ



# FUORI TUTTO

# TAVOLO IN LEGNO MASSELLO TINTO NOCE









# ATTACCAPANNI IN FRAKÉ TINTO NOCE

T T T





# € 765 € 380