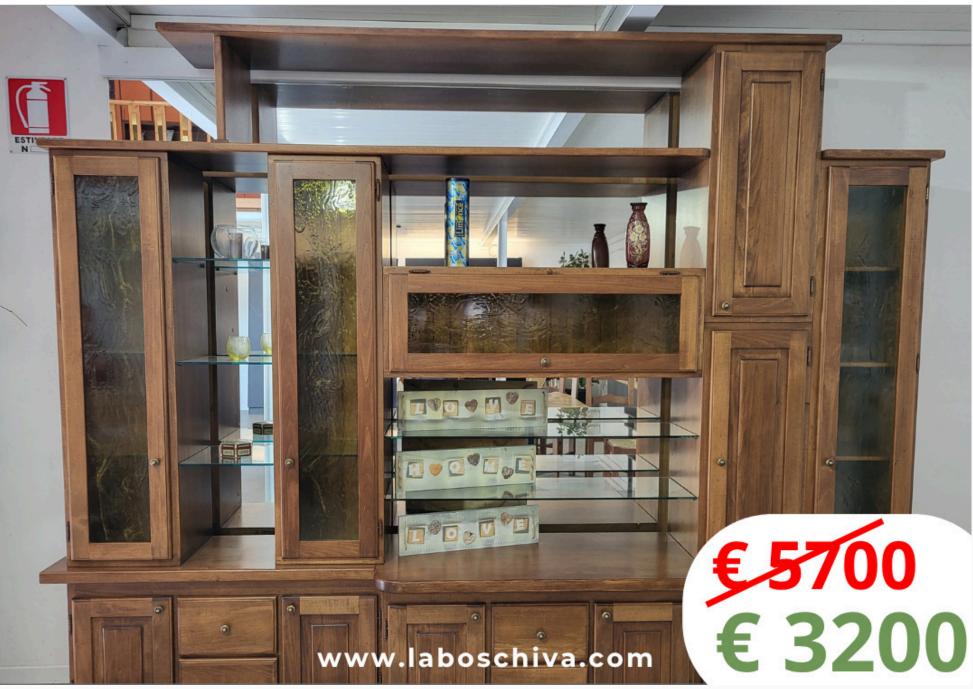

### CUCINA MODERNA CON ISOLA



FUORI TUTTO



# **CUCINA IN FINTA MURATURA**







### **LETTO SINGOLO** LACCATO BIANCO











# MOBILE DA SALA IN FRAKÉ







#### TAVOLO IN ABETE EFFETTO SHABBY







#### **MOBILE DA BAGNO MODELLO RICKY**











#### **MOBILE DA BAGNO MODELLO LIPPO**





# **CUCINA MODERNA** A PONTE











# MOBILE DA SALA IN TIGLIO







#### TAVOLO TELESCOPICO IN FRAKÉ

 www.laboschiva.com





#### **MOBILE DA BAGNO MODELLO PALLY**



**FUORI TUTTO** 

# **CUCINA IN FRASSINO CON PENISOLA**











#### TAVOLO ALLA TEDESCA IN FRASSINO







#### PORTALEGNA IN FRAKÉ TRATTATO NATURALE



**FUORI TUTTO** 



### BASE IN CASTAGNO A TRE ANTE









# **TAVOLO IN FRAKÉ**







#### **VETRINA IN ABETE MODELLO SHABBY**





**FUORI TUTTO** 





# **MOBILE DA SALA MODERNO**















# BASE ANGOLARE IN FRAKÈ







# TAVOLO IN ABETE INVECCHIATO



www.laboschiva.com

#### **FUORI TUTTO**



#### TAVOLO DA FUMO IN LEGNO MASSELLO







# **BASE ALTA IN FRAKÉ**









# VETRINA IN FRAKÈ TINTO NOCE







#### TAVOLO DA FUMO IN LEGNO MASSELLO







# MADIA IN LEGNO **MASSELLO TINTO NOCE**







£,

€ 775