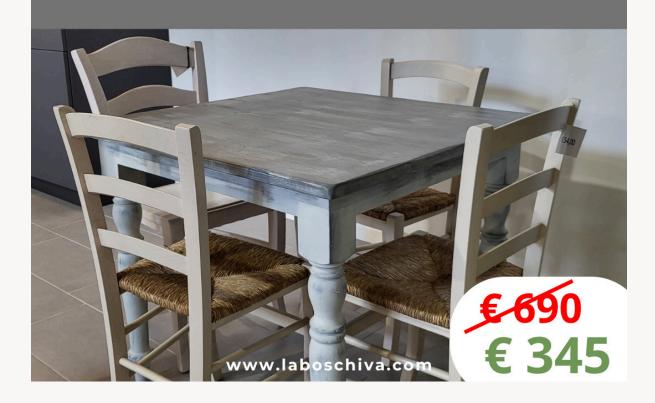

### CUCINA MODERNA CON ISOLA



FUORI TUTTO



# **CUCINA IN FINTA MURATURA**







### **LETTO SINGOLO** LACCATO BIANCO











# MOBILE DA SALA IN FRAKÉ







#### TAVOLO IN ABETE EFFETTO SHABBY







#### **MOBILE DA BAGNO MODELLO RICKY**











#### **MOBILE DA BAGNO MODELLO LIPPO**





# **CUCINA MODERNA** A PONTE











# MOBILE DA SALA IN TIGLIO







#### TAVOLO TELESCOPICO IN FRAKÉ

 www.laboschiva.com





#### **MOBILE DA BAGNO MODELLO PALLY**



**FUORI TUTTO** 

# **CUCINA IN FRASSINO CON PENISOLA**











#### TAVOLO ALLA TEDESCA IN FRASSINO







#### PORTALEGNA IN FRAKÉ TRATTATO NATURALE



**FUORI TUTTO** 



### BASE IN CASTAGNO A TRE ANTE









# **TAVOLO IN FRAKÉ**







#### **VETRINA IN ABETE MODELLO SHABBY**





**FUORI TUTTO** 





# **MOBILE DA SALA MODERNO**















# BASE ANGOLARE IN FRAKÈ







# TAVOLO IN ABETE INVECCHIATO



www.laboschiva.com

#### **FUORI TUTTO**



#### TAVOLO DA FUMO IN LEGNO MASSELLO







# **BASE ALT