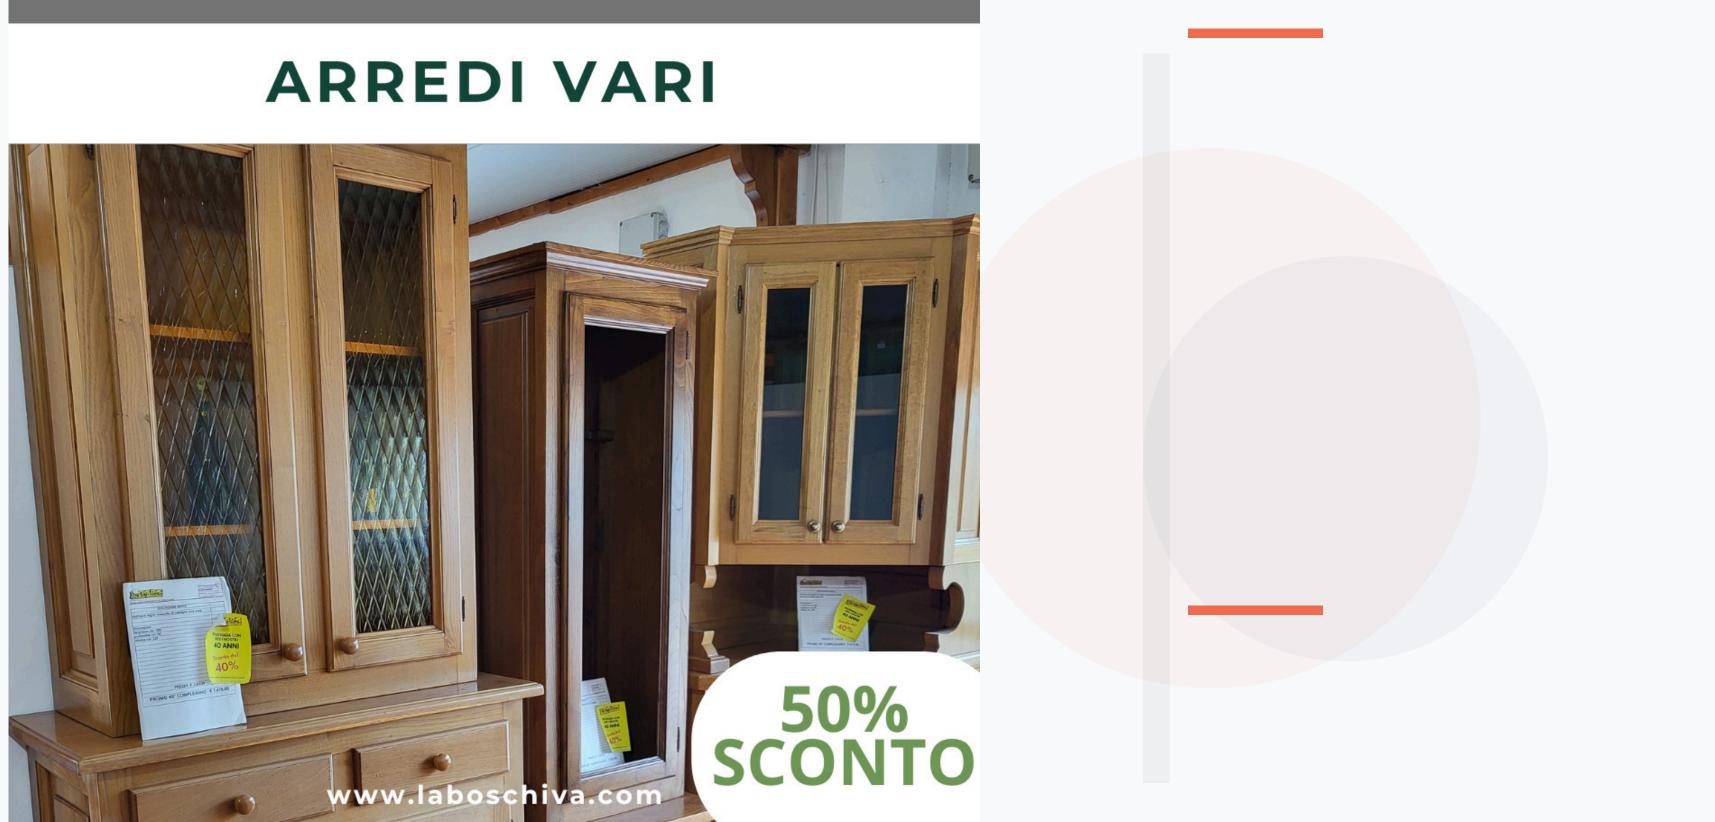

RASSINO CON PENISOLA**











#### TAVOLO ALLA TEDESCA IN FRASSINO







#### PORTALEGNA IN FRAKÉ TRATTATO NATURALE



**FUORI TUTTO** 



### BASE IN CASTAGNO A TRE ANTE









# **TAVOLO IN FRAKÉ**







#### **VETRINA IN ABETE MODELLO SHABBY**





**FUORI TUTTO** 





# **MOBILE DA SALA MODERNO**















# BASE ANGOLARE IN FRAKÈ







# TAVOLO IN ABETE INVECCHIATO



www.laboschiva.com

#### **FUORI TUTTO**



#### TAVOLO DA FUMO IN LEGNO MASSELLO







# **BASE ALTA IN FRAKÉ**









# VETRINA IN FRAKÈ TINTO NOCE







#### TAVOLO DA FUMO IN LEGNO MASSELLO







# MADIA IN LEGNO **MASSELLO TINTO NOCE**







£,

€ 775







# VETRINA AD ANGOLO IN TIGLIO









#### CASSAPANCA CON SCHIENALE CHIUSO









#### COMÒ A CASSETTI IN FRAKE



# **FUORI TUTTO**









## **MOBILE DA SALA IN LEGNO MASSELLO DI TIGLIO**







# FUORI TUTTO

#### PORTALEGNA IN FRAKÉ TINTO NOCE









# **PIANTA STABILIZZATA CORNICE SHABBY**













# BASE PORTA TV IN FRAKÉ







#### PIANTE STABILIZZATE CORNICE SHABBY







### COPRITERMO







#### BASE IN LEGNO MODELLO SHABBY



FUORI TUTTO



#### PANCA A SCHIENALE IN FRAKÉ



# FUORI TUTTO

# TAVOLO IN LEGNO MASSELLO TINTO NOCE









# ATTACCAPANNI IN FRAKÉ TINTO NOCE

T T T





# € 765 € 380