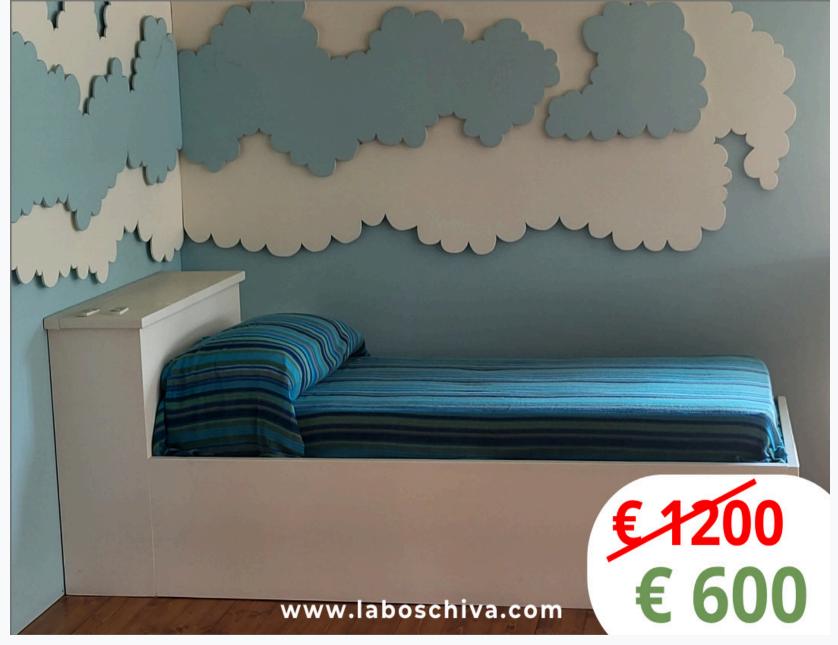

### CUCINA MODERNA CON ISOLA



FUORI TUTTO



# **CUCINA IN FINTA MURATURA**







### **LETTO SINGOLO** LACCATO BIANCO











# MOBILE DA SALA IN FRAKÉ







#### TAVOLO IN ABETE EFFETTO SHABBY







#### **MOBILE DA BAGNO MODELLO RICKY**











#### **MOBILE DA BAGNO MODELLO LIPPO**





# **CUCINA MODERNA** A PONTE











# MOBILE DA SALA IN TIGLIO







#### TAVOLO TELESCOPICO IN FRAKÉ

 www.laboschiva.com





#### **MOBILE DA BAGNO MODELLO PALLY**



**FUORI TUTTO** 

# **CUCINA IN FRASSINO CON PENISOLA**











#### TAVOLO ALLA TEDESCA IN FRASSINO







#### PORTALEGNA IN FRAKÉ TRATTATO NATURALE



**FUORI TUTTO** 



### BASE IN CASTAGNO A TRE ANTE









# **TAVOLO IN FRAKÉ**







#### **VETRINA IN ABETE MODELLO SHABBY**





**FUORI TUTTO** 





# **MOBILE DA SALA MODERNO**















# BASE ANGOLARE IN FRAKÈ







# TAVOLO IN ABETE INVECCHIATO



www.laboschiva.com

#