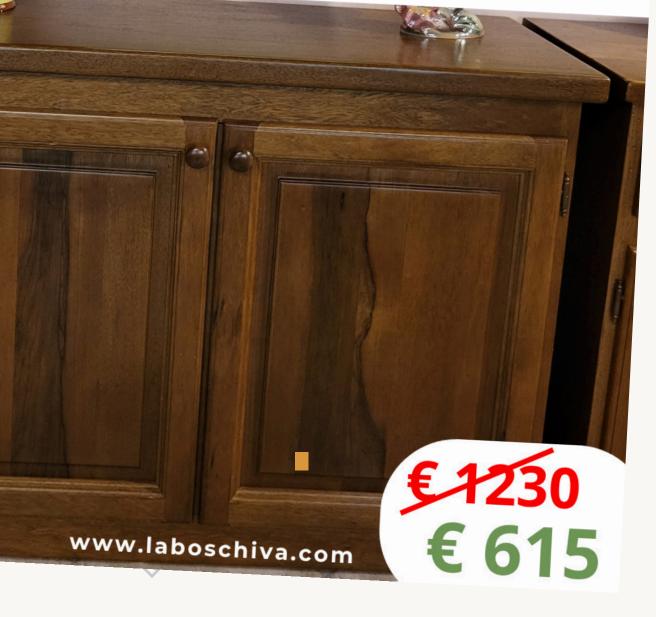

É**







#### **VETRINA IN ABETE MODELLO SHABBY**





**FUORI TUTTO** 





# **MOBILE DA SALA MODERNO**















# BASE ANGOLARE IN FRAKÈ







# TAVOLO IN ABETE INVECCHIATO



www.laboschiva.com

#### **FUORI TUTTO**



#### TAVOLO DA FUMO IN LEGNO MASSELLO







# **BASE ALTA IN FRAKÉ**









# VETRINA IN FRAKÈ TINTO NOCE







#### TAVOLO DA FUMO IN LEGNO MASSELLO







# MADIA IN LEGNO **MASSELLO TINTO NOCE**







£,

€ 775







# VETRINA AD ANGOLO IN TIGLIO









#### CASSAPANCA CON SCHIENALE CHIUSO









#### COMÒ A CASSETTI IN FRAKE



# **FUORI TUTTO**









## **MOBILE DA SALA IN LEGNO MASSELLO DI TIGLIO**







# FUORI TUTTO

#### PORTALEGNA IN FRAKÉ TINTO NOCE









# **PIANTA STABILIZZATA CORNICE SHABBY**













# BASE PORTA TV IN FRAKÉ







#### PIANTE STABILIZZATE CORNICE SHABBY







### COPRITERMO







#### BASE IN LEGNO MODELLO SHABBY



FUORI TUTTO



#### PANCA A SCHIENALE IN FRAKÉ



# FUORI TUTTO

# TAVOLO IN LEGNO MASSELLO TINTO NOCE









# ATTACCAPANNI IN FRAKÉ TINTO NOCE

T T T





# € 765 € 380