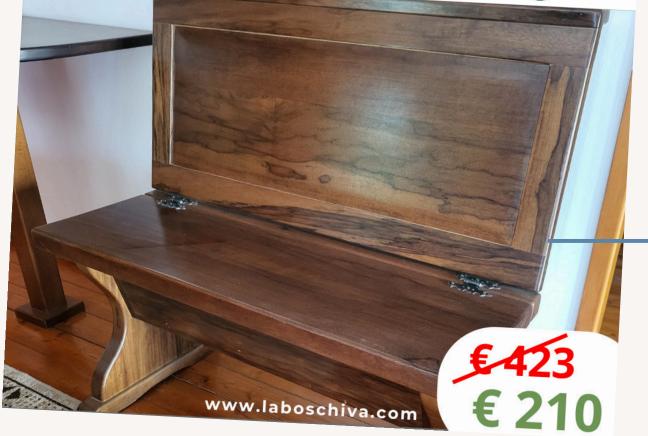

DA BAGNO MODELLO PALLY**



**FUORI TUTTO** 

# **CUCINA IN FRASSINO CON PENISOLA**











#### TAVOLO ALLA TEDESCA IN FRASSINO







#### PORTALEGNA IN FRAKÉ TRATTATO NATURALE



**FUORI TUTTO** 



### BASE IN CASTAGNO A TRE ANTE









# **TAVOLO IN FRAKÉ**







#### **VETRINA IN ABETE MODELLO SHABBY**





**FUORI TUTTO** 





# **MOBILE DA SALA MODERNO**















# BASE ANGOLARE IN FRAKÈ







# TAVOLO IN ABETE INVECCHIATO



www.laboschiva.com

#### **FUORI TUTTO**



#### TAVOLO DA FUMO IN LEGNO MASSELLO







# **BASE ALTA IN FRAKÉ**









# VETRINA IN FRAKÈ TINTO NOCE







#### TAVOLO DA FUMO IN LEGNO MASSELLO







# MADIA IN LEGNO **MASSELLO TINTO NOCE**







£,

€ 775







# VETRINA AD ANGOLO IN TIGLIO









#### CASSAPANCA CON SCHIENALE CHIUSO









#### COMÒ A CASSETTI IN FRAKE



# **FUORI TUTTO**









## **MOBILE DA SALA IN LEGNO MASSELLO DI TIGLIO**







# FUORI TUTTO

#### PORTALEGNA IN FRAKÉ TINTO NOCE









# **PIANTA STABILIZZATA CORNICE SHABBY**













# BASE PORTA TV IN FRAKÉ







#### PIANTE STABILIZZATE CORNICE SHABBY







### COPRITERMO







#### BASE IN LEGNO MODELLO SHABBY



FUORI TUTTO



#### PANCA A SCHIENALE IN FRAKÉ



# FUORI TUTTO

# TAVOLO IN LEGNO MASSELLO TINTO NOCE









# ATTACCAPANNI IN FRAKÉ TINTO NOCE

T T T





# € 765 € 380