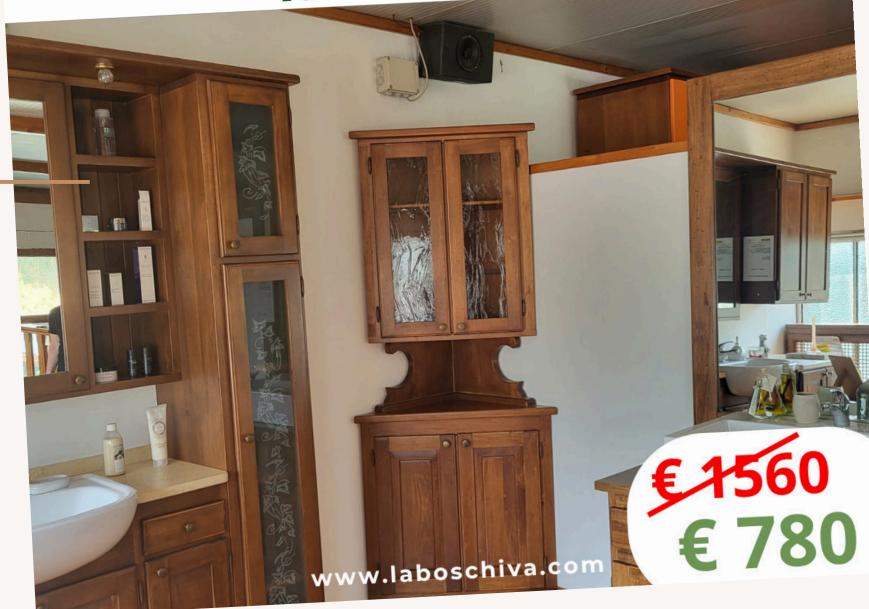

FRAKÉ

 www.laboschiva.com





#### **MOBILE DA BAGNO MODELLO PALLY**



**FUORI TUTTO** 

# **CUCINA IN FRASSINO CON PENISOLA**











#### TAVOLO ALLA TEDESCA IN FRASSINO







#### PORTALEGNA IN FRAKÉ TRATTATO NATURALE



**FUORI TUTTO** 



### BASE IN CASTAGNO A TRE ANTE









# **TAVOLO IN FRAKÉ**







#### **VETRINA IN ABETE MODELLO SHABBY**





**FUORI TUTTO** 





# **MOBILE DA SALA MODERNO**















# BASE ANGOLARE IN FRAKÈ







# TAVOLO IN ABETE INVECCHIATO



www.laboschiva.com

#### **FUORI TUTTO**



#### TAVOLO DA FUMO IN LEGNO MASSELLO







# **BASE ALTA IN FRAKÉ**









# VETRINA IN FRAKÈ TINTO NOCE







#### TAVOLO DA FUMO IN LEGNO MASSELLO







# MADIA IN LEGNO **MASSELLO TINTO NOCE**







£,

€ 775







# VETRINA AD ANGOLO IN TIGLIO









#### CASSAPANCA CON SCHIENALE CHIUSO









#### COMÒ A CASSETTI IN FRAKE



# **FUORI TUTTO**









## **MOBILE DA SALA IN LEGNO MASSELLO DI TIGLIO**







# FUORI TUTTO

#### PORTALEGNA IN FRAKÉ TINTO NOCE









# **PIANTA STABILIZZATA CORNICE SHABBY**













# BASE PORTA TV IN FRAKÉ







#### PIANTE STABILIZZATE CORNICE SHABBY







### COPRITERMO







#### BASE IN LEGNO MODELLO SHABBY



FUORI TUTTO



#### PANCA A SCHIENALE IN FRAKÉ



# FUORI TUTTO

# TAVOLO IN LEGNO MASSELLO TINTO NOCE









# ATTACCAPANNI IN FRAKÉ TINTO NOCE

T T T





# € 765 € 380