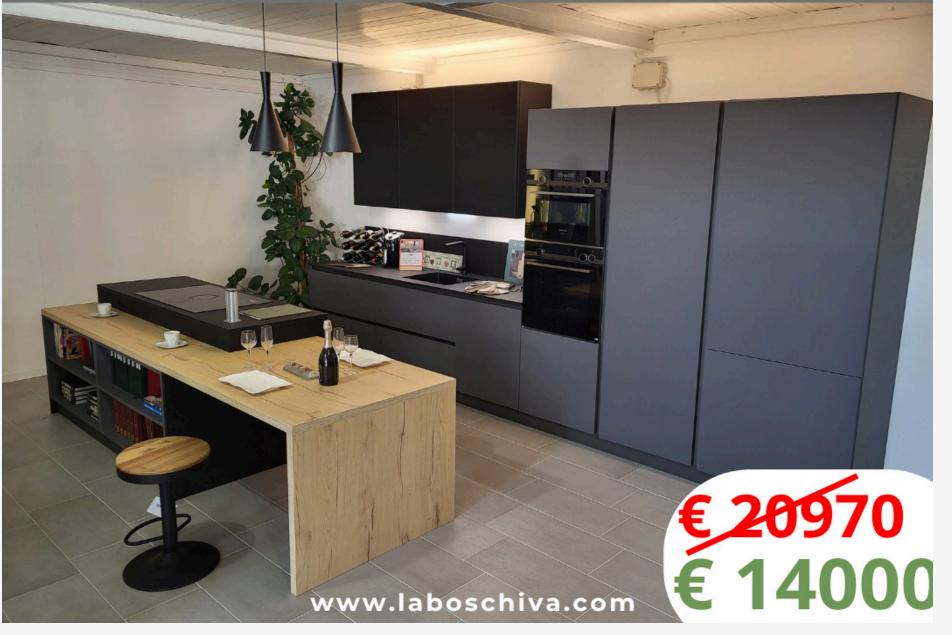

### CUCINA MODERNA CON ISOLA



FUORI TUTTO



# **CUCINA IN FINTA MURATURA**







### **LETTO SINGOLO** LACCATO BIANCO











# MOBILE DA SALA IN FRAKÉ







#### TAVOLO IN ABETE EFFETTO SHABBY







#### **MOBILE DA BAGNO MODELLO RICKY**











#### **MOBILE DA BAGNO MODELLO LIPPO**





# **CUCINA MODERNA** A PONTE











# MOBILE DA SALA IN TIGLIO







#### TAVOLO TELESCOPICO IN FRAKÉ

 www.laboschiva.com





#### **MOBILE DA BAGNO MODELLO PALLY**



**FUORI TUTTO** 

# **CUCINA IN FRASSINO CON PENISOLA**











#### TAVOLO ALLA TEDESCA IN FRASSINO







#### PORTALEGNA IN FRAKÉ TRATTATO NATURALE



**FUORI TUTTO** 



### BASE IN CASTAGNO A TRE ANTE









# **TAVOLO IN FRAKÉ**







#### **VETRINA IN ABETE MODELLO SHABBY**





**FUORI TUTTO** 





# **MOBILE DA SALA MODERNO**