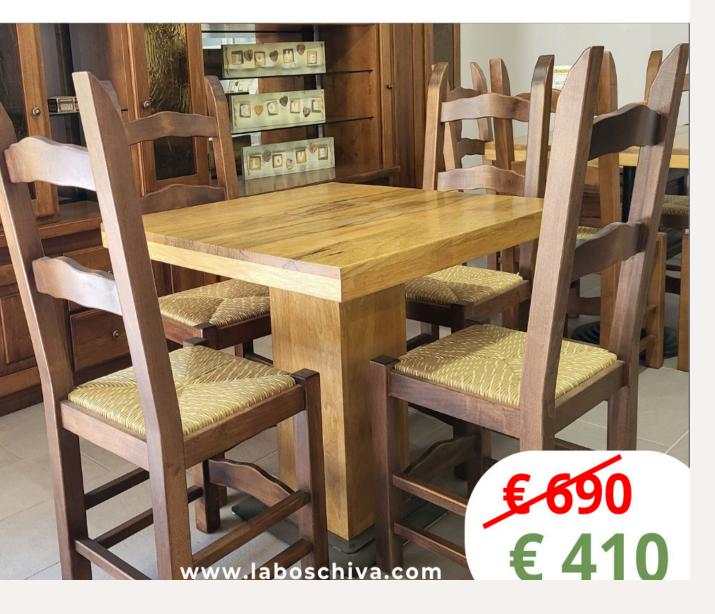

### CUCINA MODERNA CON ISOLA



FUORI TUTTO



# **CUCINA IN FINTA MURATURA**







### **LETTO SINGOLO** LACCATO BIANCO











# MOBILE DA SALA IN FRAKÉ







#### TAVOLO IN ABETE EFFETTO SHABBY







#### **MOBILE DA BAGNO MODELLO RICKY**











#### **MOBILE DA BAGNO MODELLO LIPPO**





# **CUCINA MODERNA** A PONTE











# MOBILE DA SALA IN TIGLIO







#### TAVOLO TELESCOPICO IN FRAKÉ

 www.laboschiva.com





#### **MOBILE DA BAGNO MODELLO PALLY**



**FUORI TUTTO** 

# **CUCINA IN FRASSINO CON PENISOLA**











#### TAVOLO ALLA TEDESCA IN FRASSINO







#### PORTALEGNA IN FRAKÉ TRATTATO NATURALE



**FUORI TUTTO** 



### BASE IN CASTAGNO A TRE ANTE









# **TAVOLO IN FRAKÉ**







#### **VETRINA IN ABETE MODELLO SHABBY**





**FUORI TUTTO** 





# **MOBILE DA SALA MODERNO**















# BASE ANGOLARE IN FRAKÈ







# TAVOLO IN ABETE INVECCHIATO



www.laboschiva.com

#### **FUORI TUTTO**



#### TAVOLO DA FUMO IN LEGNO MASSELLO







# **BASE ALTA IN FRAKÉ**









# VETRINA IN FRAKÈ TINTO NOCE







#### TAVOLO DA FUMO IN LEGNO MASSELLO







# MADIA IN LEGNO **MASSELLO TINTO NOCE**







£,

€ 775







# VETRINA AD ANGOLO IN TIGLIO









#### CASSAPANCA CON SCHIENALE CHIUSO









#### COMÒ A CASSETTI IN FRAKE



# **FUORI TUTTO**









## **MOBILE DA SALA IN LEGNO MASSELLO DI TIGLIO**







# FUORI TUTTO

#### PORTALEGNA IN FRAKÉ TINTO NOCE









# **PIANTA STABILIZZATA CORNICE SHABBY**













# BASE PORTA TV IN FRAKÉ