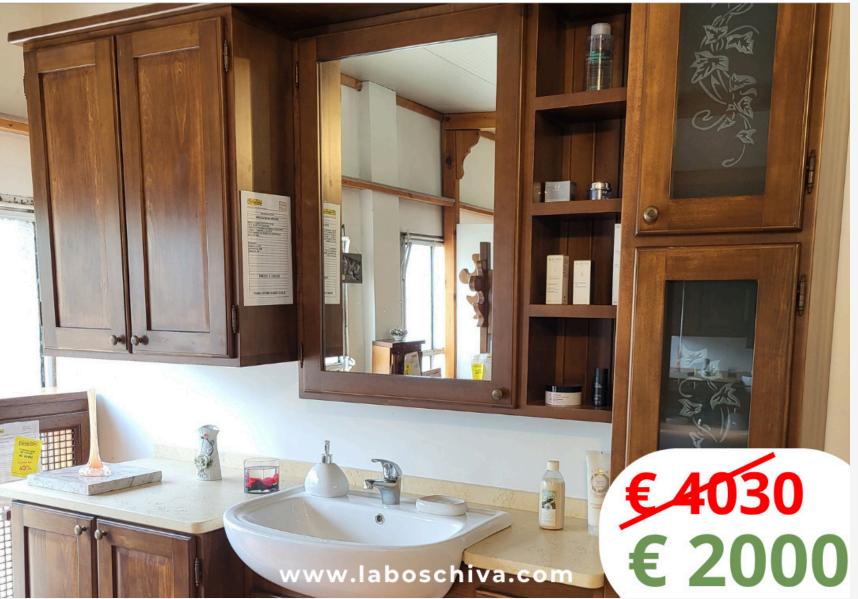

### CUCINA MODERNA CON ISOLA



FUORI TUTTO



# **CUCINA IN FINTA MURATURA**







### **LETTO SINGOLO** LACCATO BIANCO











# MOBILE DA SALA IN FRAKÉ







#### TAVOLO IN ABETE EFFETTO SHABBY







#### **MOBILE DA BAGNO MODELLO RICKY**











#### **MOBILE DA BAGNO MODELLO LIPPO**





# **CUCINA MODERNA** A PONTE











# MOBILE DA SALA IN TIGLIO







#### TAVOLO TELESCOPICO IN FRAKÉ

 www.laboschiva.com





#### **MOBILE DA BAGNO MODELLO PALLY**



**FUORI TUTTO** 

# **CUCINA IN FRASSINO CON PENISOLA**











#### TAVOLO ALLA TEDESCA IN FRASSINO







#### PORTALEGNA IN FRAKÉ TRATTATO NATURALE



**FUORI TUTTO** 



### BASE IN CASTAGNO A TRE ANTE









# **TAVOLO IN FRAKÉ**







#### **VETRINA IN ABETE MODELLO SHABBY**





**FUORI TUTTO** 





# **MOBILE DA SALA MODERNO**















# BASE ANGOLARE IN FRAKÈ







# TAVOLO IN ABETE INVECCHIATO



www.laboschiva.com

#### **FUORI TUTTO**



#### TAVOLO DA FUMO IN LEGNO MASSELLO







# **BASE ALTA IN FRAKÉ**









# VETRINA IN FRAKÈ TINTO