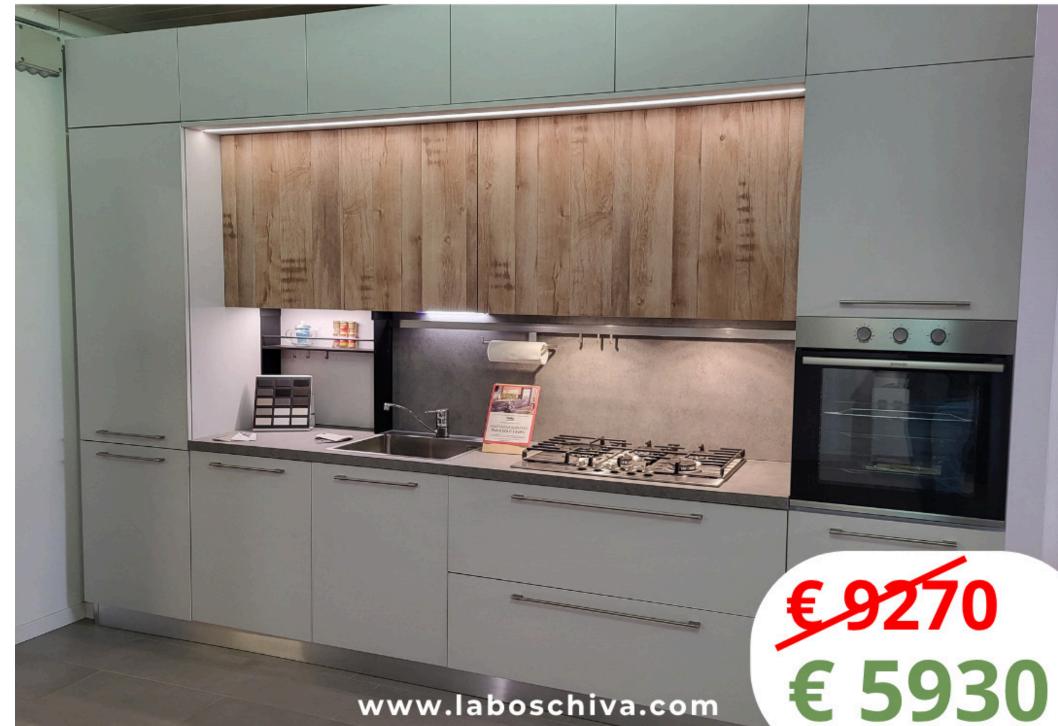

### CUCINA MODERNA CON ISOLA



FUORI TUTTO



# **CUCINA IN FINTA MURATURA**







### **LETTO SINGOLO** LACCATO BIANCO











# MOBILE DA SALA IN FRAKÉ







#### TAVOLO IN ABETE EFFETTO SHABBY







#### **MOBILE DA BAGNO MODELLO RICKY**











#### **MOBILE DA BAGNO MODELLO LIPPO**





# **CUCINA MODERNA** A PONTE











# MOBILE DA SALA IN TIGLIO







#### TAVOLO TELESCOPICO IN FRAKÉ

 www.laboschiva.com





#### **MOBILE DA BAGNO MODELLO PALLY**



**FUORI TUTTO** 

# **CUCINA IN FRASSINO CON PENISOLA**











#### TAVOLO ALLA TEDESCA IN FRASSINO







#### PORTALEGNA IN FRAKÉ TRATTATO NATURALE



**FUORI TUTTO** 



### BASE IN CASTAGNO A TRE ANTE









# **TAVOLO IN FRAKÉ**







#### **VETRINA IN ABETE MODELLO SHABBY**





**FUORI TUTTO** 





# **MOBILE DA SALA MODERNO**















# BASE ANGOLARE IN FRAKÈ







# TAVOLO IN ABETE INVECCHIATO



www.laboschiva.com

#### **FUORI TUTTO**



#### TAVOLO DA FUMO IN LEGNO MASSELLO







# **BASE ALTA IN FRAKÉ**









# VETRINA IN FRAKÈ TINTO NOCE







#### TAVOLO DA FUMO IN LEGNO MASSELLO







# MADIA IN LEGNO **MASSELL