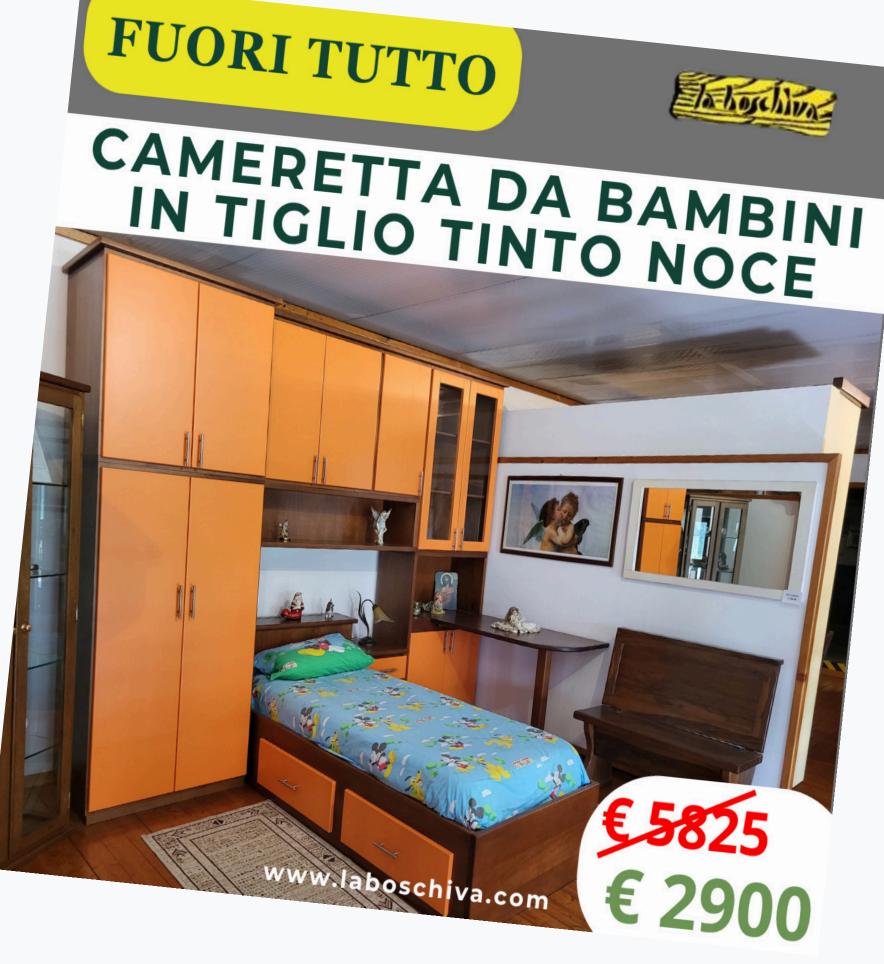

### CUCINA MODERNA CON ISOLA



FUORI TUTTO



# **CUCINA IN FINTA MURATURA**







### **LETTO SINGOLO** LACCATO BIANCO











# MOBILE DA SALA IN FRAKÉ







#### TAVOLO IN ABETE EFFETTO SHABBY







#### **MOBILE DA BAGNO MODELLO RICKY**











#### **MOBILE DA BAGNO MODELLO LIPPO**





# **CUCINA MODERNA** A PONTE











# MOBILE DA SALA IN TIGLIO







#### TAVOLO TELESCOPICO IN FRAKÉ

 www.laboschiva.com





#### **MOBILE DA BAGNO MODELLO PALLY**



**FUORI TUTTO** 

# **CUCINA IN FRASSINO CON PENISOLA**











#### TAVOLO ALLA TEDESCA IN FRASSINO







#### PORTALEGNA IN FRAKÉ TRATTATO NATURALE



**FUORI TUTTO** 



### BASE IN CASTAGNO A TRE ANTE









# **TAVOLO IN FRAKÉ**







#### **VETRINA IN ABETE MODELLO SHABBY**





**FUORI TUTTO** 





# **MOBILE DA SALA MODERNO**















# BASE ANGOLARE IN FRAKÈ







# TAVOLO IN ABETE INVECCHIATO



www.laboschiva.com

###