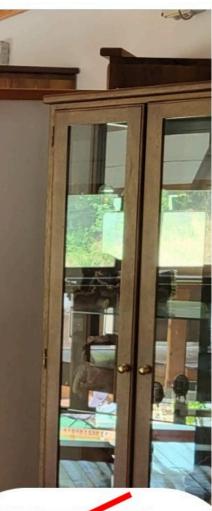

# **BASE ALTA IN FRAKÉ**









# VETRINA IN FRAKÈ TINTO NOCE







#### TAVOLO DA FUMO IN LEGNO MASSELLO







# MADIA IN LEGNO **MASSELLO TINTO NOCE**







£,

€ 775







# VETRINA AD ANGOLO IN TIGLIO









#### CASSAPANCA CON SCHIENALE CHIUSO









#### COMÒ A CASSETTI IN FRAKE



# **FUORI TUTTO**









## **MOBILE DA SALA IN LEGNO MASSELLO DI TIGLIO**







# FUORI TUTTO

#### PORTALEGNA IN FRAKÉ TINTO NOCE









# **PIANTA STABILIZZATA CORNICE SHABBY**













# BASE PORTA TV IN FRAKÉ







#### PIANTE STABILIZZATE CORNICE SHABBY







### COPRITERMO







#### BASE IN LEGNO MODELLO SHABBY



FUORI TUTTO



#### PANCA A SCHIENALE IN FRAKÉ



# FUORI TUTTO

# TAVOLO IN LEGNO MASSELLO TINTO NOCE









# ATTACCAPANNI IN FRAKÉ TINTO NOCE

T T T





# € 765 € 380