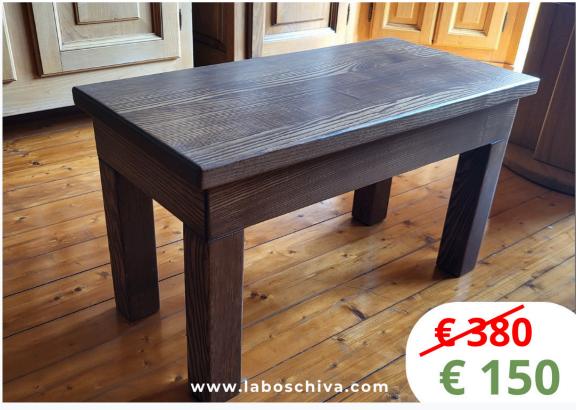

# **CUCINA MODERNA** A PONTE











# MOBILE DA SALA IN TIGLIO







#### TAVOLO TELESCOPICO IN FRAKÉ

 www.laboschiva.com





#### **MOBILE DA BAGNO MODELLO PALLY**



**FUORI TUTTO** 

# **CUCINA IN FRASSINO CON PENISOLA**











#### TAVOLO ALLA TEDESCA IN FRASSINO







#### PORTALEGNA IN FRAKÉ TRATTATO NATURALE



**FUORI TUTTO** 



### BASE IN CASTAGNO A TRE ANTE









# **TAVOLO IN FRAKÉ**







#### **VETRINA IN ABETE MODELLO SHABBY**





**FUORI TUTTO** 





# **MOBILE DA SALA MODERNO**















# BASE ANGOLARE IN FRAKÈ







# TAVOLO IN ABETE INVECCHIATO



www.laboschiva.com

#### **FUORI TUTTO**



#### TAVOLO DA FUMO IN LEGNO MASSELLO







# **BASE ALTA IN FRAKÉ**









# VETRINA IN FRAKÈ TINTO NOCE







#### TAVOLO DA FUMO IN LEGNO MASSELLO







# MADIA IN LEGNO **MASSELLO TINTO NOCE**







£,

€ 775







# VETRINA AD ANGOLO IN TIGLIO









#### CASSAPANCA CON SCHIENALE CHIUSO









#### COMÒ A CASSETTI IN FRAKE



# **FUORI TUTTO**









## **MOBILE DA SALA IN LEGNO MASSELLO DI TIGLIO**







# FUORI TUTTO

#### PORTALEGNA IN FRAKÉ TINTO NOCE









# **PIANTA STABILIZZATA CORNICE SHABBY**













# BASE PORTA TV IN FRAKÉ







#### PIANTE STABILIZZATE CORNICE SHABBY







### COPRITERMO







#### BASE IN LEGNO MODELLO SHABBY



FUORI TUTTO



#### PANCA A SCHIENALE IN FRAKÉ



# FUORI TUTTO

# TAVOLO IN LEGNO MASSELLO TINTO NOCE









# ATTACCAPANNI IN FRAKÉ TINTO NOCE

T T T





# € 765 € 380