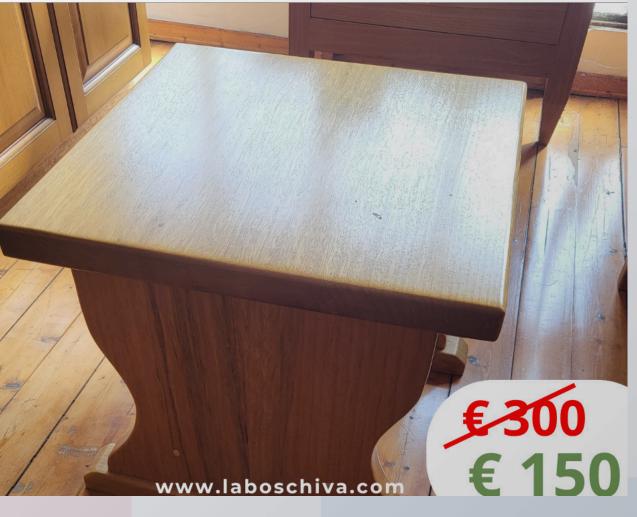

E EFFETTO SHABBY







#### **MOBILE DA BAGNO MODELLO RICKY**











#### **MOBILE DA BAGNO MODELLO LIPPO**





# **CUCINA MODERNA** A PONTE











# MOBILE DA SALA IN TIGLIO







#### TAVOLO TELESCOPICO IN FRAKÉ

 www.laboschiva.com





#### **MOBILE DA BAGNO MODELLO PALLY**



**FUORI TUTTO** 

# **CUCINA IN FRASSINO CON PENISOLA**











#### TAVOLO ALLA TEDESCA IN FRASSINO







#### PORTALEGNA IN FRAKÉ TRATTATO NATURALE



**FUORI TUTTO** 



### BASE IN CASTAGNO A TRE ANTE









# **TAVOLO IN FRAKÉ**







#### **VETRINA IN ABETE MODELLO SHABBY**





**FUORI TUTTO** 





# **MOBILE DA SALA MODERNO**















# BASE ANGOLARE IN FRAKÈ







# TAVOLO IN ABETE INVECCHIATO



www.laboschiva.com

#### **FUORI TUTTO**



#### TAVOLO DA FUMO IN LEGNO MASSELLO







# **BASE ALTA IN FRAKÉ**









# VETRINA IN FRAKÈ TINTO NOCE







#### TAVOLO DA FUMO IN LEGNO MASSELLO







# MADIA IN LEGNO **MASSELLO TINTO NOCE**







£,

€ 775







# VETRINA AD ANGOLO IN TIGLIO









#### CASSAPANCA CON SCHIENALE CHIUSO









#### COMÒ A CASSETTI IN FRAKE



# **FUORI TUTTO**









## **MOBILE DA SALA IN LEGNO MASSELLO DI TIGLIO**







# FUORI TUTTO

#### PORTALEGNA IN FRAKÉ TINTO NOCE









# **PIANTA STABILIZZATA CORNICE SHABBY**













# BASE PORTA TV IN FRAKÉ







#### PIANTE STABILIZZATE CORNICE SHABBY







### COPRITERMO







#### BASE IN LEGNO MODELLO SHABBY



FUORI TUTTO



#### PANCA A SCHIENALE IN FRAKÉ



# FUORI TUTTO

# TAVOLO IN LEGNO MASSELLO TINTO NOCE









# ATTACCAPANNI IN FRAKÉ TINTO NOCE

T T T