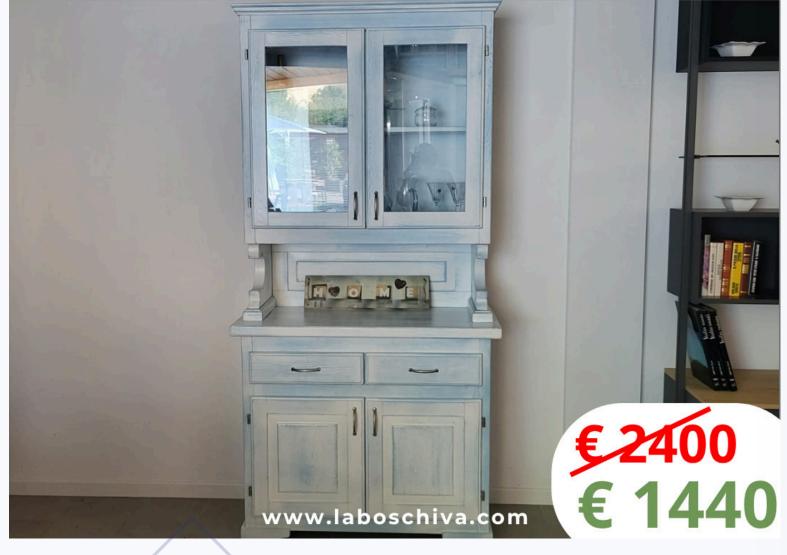

### CUCINA MODERNA CON ISOLA



FUORI TUTTO



# **CUCINA IN FINTA MURATURA**







### **LETTO SINGOLO** LACCATO BIANCO











# MOBILE DA SALA IN FRAKÉ







#### TAVOLO IN ABETE EFFETTO SHABBY







#### **MOBILE DA BAGNO MODELLO RICKY**











#### **MOBILE DA BAGNO MODELLO LIPPO**





# **CUCINA MODERNA** A PONTE











# MOBILE DA SALA IN TIGLIO







#### TAVOLO TELESCOPICO IN FRAKÉ

 www.laboschiva.com





#### **MOBILE DA BAGNO MODELLO PALLY**



**FUORI TUTTO** 

# **CUCINA IN FRASSINO CON PENISOLA**











#### TAVOLO ALLA TEDESCA IN FRASSINO







#### PORTALEGNA IN FRAKÉ TRATTATO NATURALE



**FUORI TUTTO** 



### BASE IN CASTAGNO A TRE ANTE









# **TAVOLO IN FRAKÉ**







#### **VETRINA IN ABETE MODELLO SHABBY**





**FUORI TUTTO** 





# **MOBILE DA SALA MODERNO**















# BASE ANGOLARE IN FRAKÈ







# TAVOLO IN ABETE INVECCHIATO



www.laboschiva.com

#### **FUORI TUTTO**



#### TAVOLO DA FUMO IN LEGNO MASSELLO







# **BASE ALTA IN FRAKÉ**









# VETRINA IN FRAKÈ TINTO NOCE







#### TAVOLO DA FUMO IN LEGNO MASSELLO







# MADIA IN LEGNO **MASSELLO TINTO NOCE**







£,

€ 775







# VETRINA AD ANGOLO IN TIGLIO









#### CASSAPANCA CON SCHIENALE CHIUSO









#### COMÒ A CASSETTI IN FRAKE



# **FUORI TUTTO**









## **MOBILE DA SALA IN LEGNO MASSELLO DI TIGLIO**







# FUORI TUTTO

#### PORTALEGNA IN FRAKÉ TINTO NOCE









# **PIANTA STABILIZZATA CORNICE SHABBY**













# BASE PORTA TV IN FRAKÉ







#### PIANTE STABILIZZATE CORNICE SHABBY