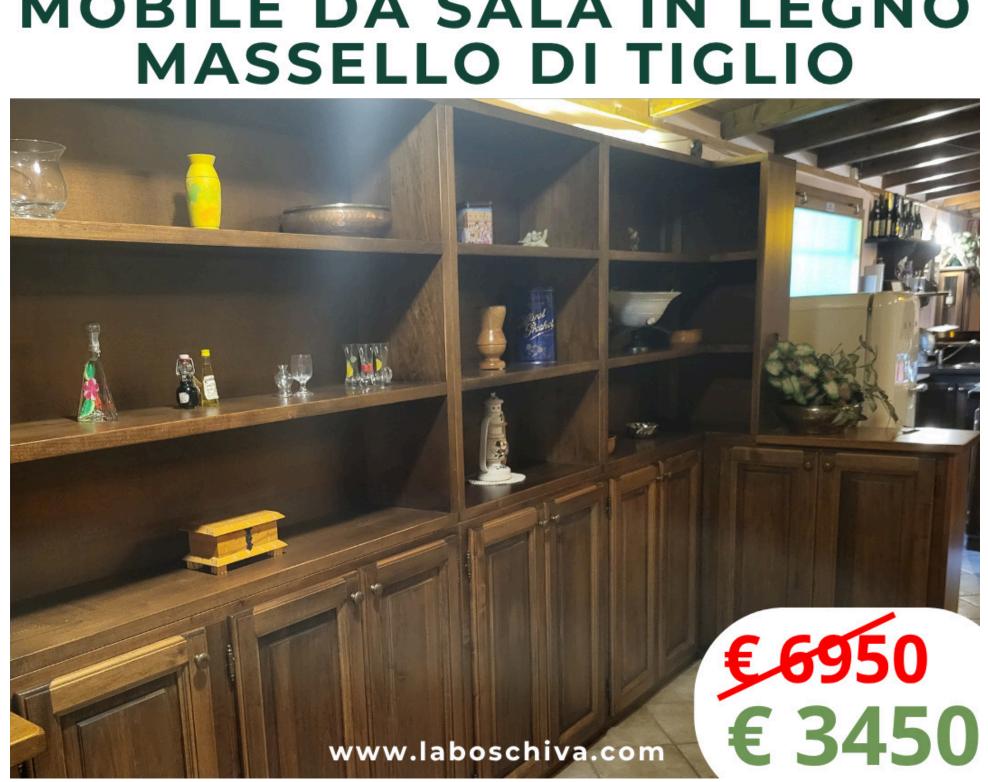

A IN FRASSINO







#### PORTALEGNA IN FRAKÉ TRATTATO NATURALE



**FUORI TUTTO** 



### BASE IN CASTAGNO A TRE ANTE









# **TAVOLO IN FRAKÉ**







#### **VETRINA IN ABETE MODELLO SHABBY**





**FUORI TUTTO** 





# **MOBILE DA SALA MODERNO**















# BASE ANGOLARE IN FRAKÈ







# TAVOLO IN ABETE INVECCHIATO



www.laboschiva.com

#### **FUORI TUTTO**



#### TAVOLO DA FUMO IN LEGNO MASSELLO







# **BASE ALTA IN FRAKÉ**









# VETRINA IN FRAKÈ TINTO NOCE







#### TAVOLO DA FUMO IN LEGNO MASSELLO







# MADIA IN LEGNO **MASSELLO TINTO NOCE**







£,

€ 775







# VETRINA AD ANGOLO IN TIGLIO









#### CASSAPANCA CON SCHIENALE CHIUSO









#### COMÒ A CASSETTI IN FRAKE



# **FUORI TUTTO**









## **MOBILE DA SALA IN LEGNO MASSELLO DI TIGLIO**







# FUORI TUTTO

#### PORTALEGNA IN FRAKÉ TINTO NOCE









# **PIANTA STABILIZZATA CORNICE SHABBY**













# BASE PORTA TV IN FRAKÉ







#### PIANTE STABILIZZATE CORNICE SHABBY







### COPRITERMO







#### BASE IN LEGNO MODELLO SHABBY



FUORI TUTTO



#### PANCA A SCHIENALE IN FRAKÉ



# FUORI TUTTO

# TAVOLO IN LEGNO MASSELLO TINTO NOCE









# ATTACCAPANNI IN FRAKÉ TINTO NOCE

T T T





# € 765 € 380