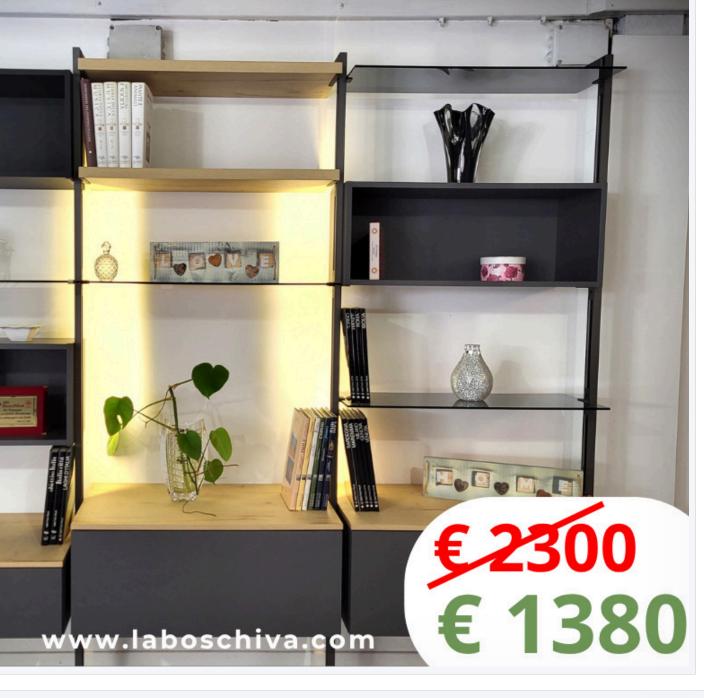

ISOLA



FUORI TUTTO



# **CUCINA IN FINTA MURATURA**







### **LETTO SINGOLO** LACCATO BIANCO











# MOBILE DA SALA IN FRAKÉ







#### TAVOLO IN ABETE EFFETTO SHABBY







#### **MOBILE DA BAGNO MODELLO RICKY**











#### **MOBILE DA BAGNO MODELLO LIPPO**





# **CUCINA MODERNA** A PONTE











# MOBILE DA SALA IN TIGLIO







#### TAVOLO TELESCOPICO IN FRAKÉ

 www.laboschiva.com





#### **MOBILE DA BAGNO MODELLO PALLY**



**FUORI TUTTO** 

# **CUCINA IN FRASSINO CON PENISOLA**











#### TAVOLO ALLA TEDESCA IN FRASSINO







#### PORTALEGNA IN FRAKÉ TRATTATO NATURALE



**FUORI TUTTO** 



### BASE IN CASTAGNO A TRE ANTE









# **TAVOLO IN FRAKÉ**







#### **VETRINA IN ABETE MODELLO SHABBY**





**FUORI TUTTO** 





# **MOBILE DA SALA MODERNO**















# BASE ANGOLARE IN FRAKÈ







# TAVOLO IN ABETE INVECCHIATO



www.laboschiva.com

#### **FUORI TUTTO**



#### TAVOLO DA FUMO IN LEGNO MASSELLO







# **BASE ALTA IN FRAKÉ**









# VETRINA IN FRAKÈ TINTO NOCE







#### TAVOLO DA FUMO IN LEGNO MASSELLO







# MADIA IN LEGNO **MASSELLO TINTO NOCE**







£,

€ 775







# VETRINA AD ANGOLO IN TIGLIO









#### CASSAPANCA CON SCHIENALE CHIUSO









#### COMÒ A CASSETTI IN FRAKE



# **FUORI TUTTO**









## **MOBILE DA SALA IN LEGNO MASSELLO DI TIGLIO**







# FUORI TUTTO

#### PORTALEGNA IN FRAKÉ TINTO NOCE









# **PIANTA STABILIZZATA CORNICE SHABBY**













# BASE PORTA TV IN FRAKÉ







#### PIANTE STABILIZZATE CORNICE SHABBY







### COPRITERMO







#### BASE IN LEGNO MODELLO SHABBY