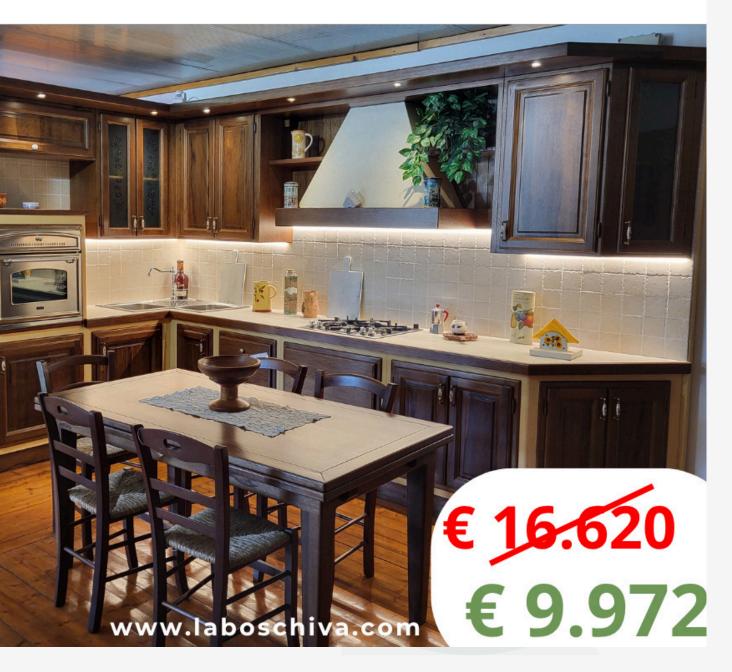

### CUCINA MODERNA CON ISOLA



FUORI TUTTO



# **CUCINA IN FINTA MURATURA**







### **LETTO SINGOLO** LACCATO BIANCO











# MOBILE DA SALA IN FRAKÉ







#### TAVOLO IN ABETE EFFETTO SHABBY







#### **MOBILE DA BAGNO MODELLO RICKY**











#### **MOBILE DA BAGNO MODELLO LIPPO**





# **CUCINA MODERNA** A PONTE











# MOBILE DA SALA IN TIGLIO







#### TAVOLO TELESCOPICO IN FRAKÉ

 www.laboschiva.com





#### **MOBILE DA BAGNO MODELLO PALLY**



**FUORI TUTTO** 

# **CUCINA IN FRASSINO CON PENISOLA**











#### TAVOLO ALLA TEDESCA IN FRASSINO







#### PORTALEGNA IN FRAKÉ TRATTATO NATURALE



**FUORI TUTTO** 



### BASE IN CASTAGNO A TRE ANTE









# **TAVOLO IN FRAKÉ**







#### **VETRINA IN ABETE MODELLO SHABBY**





**FUORI TUTTO** 





# **MOBILE DA SALA MODERNO**















# BASE ANGOLARE IN FRAKÈ







# TAVOLO I