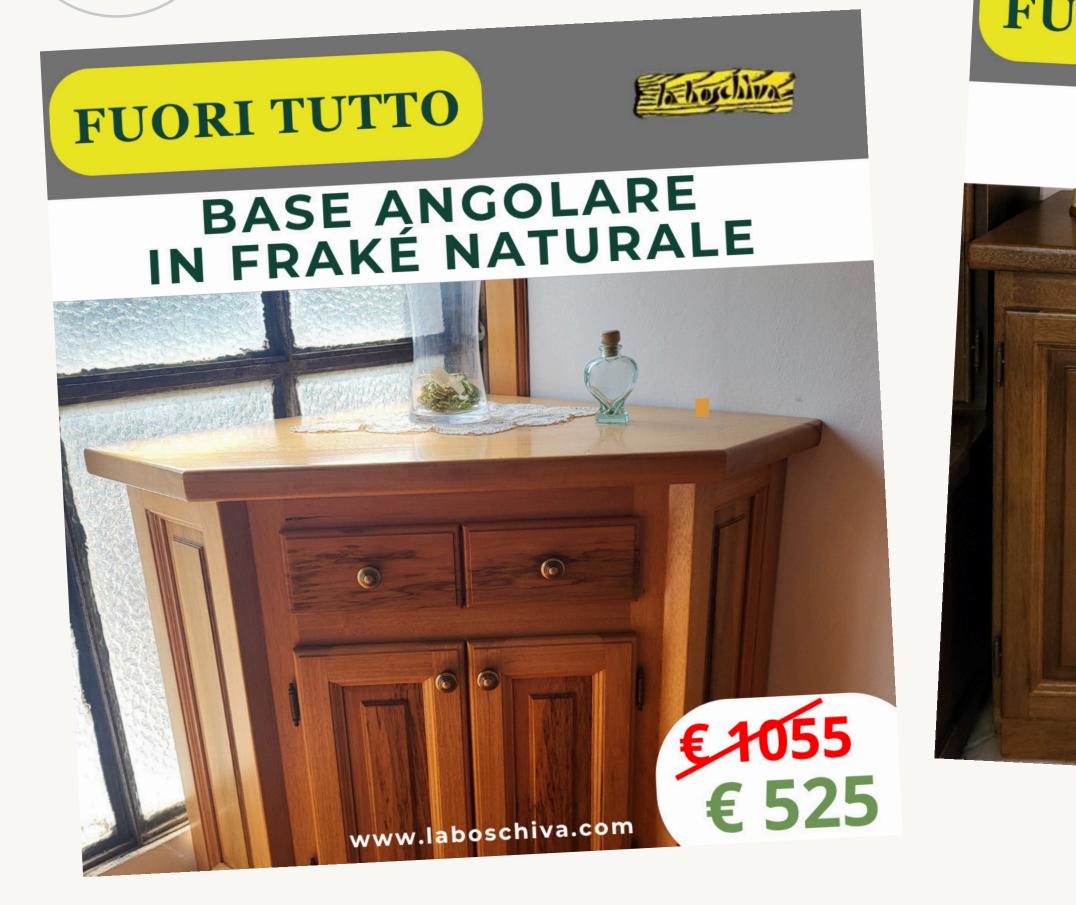

ANTE









# **TAVOLO IN FRAKÉ**







#### **VETRINA IN ABETE MODELLO SHABBY**





**FUORI TUTTO** 





# **MOBILE DA SALA MODERNO**















# BASE ANGOLARE IN FRAKÈ







# TAVOLO IN ABETE INVECCHIATO



www.laboschiva.com

#### **FUORI TUTTO**



#### TAVOLO DA FUMO IN LEGNO MASSELLO







# **BASE ALTA IN FRAKÉ**









# VETRINA IN FRAKÈ TINTO NOCE







#### TAVOLO DA FUMO IN LEGNO MASSELLO







# MADIA IN LEGNO **MASSELLO TINTO NOCE**







£,

€ 775







# VETRINA AD ANGOLO IN TIGLIO









#### CASSAPANCA CON SCHIENALE CHIUSO









#### COMÒ A CASSETTI IN FRAKE



# **FUORI TUTTO**









## **MOBILE DA SALA IN LEGNO MASSELLO DI TIGLIO**







# FUORI TUTTO

#### PORTALEGNA IN FRAKÉ TINTO NOCE









# **PIANTA STABILIZZATA CORNICE SHABBY**













# BASE PORTA TV IN FRAKÉ







#### PIANTE STABILIZZATE CORNICE SHABBY







### COPRITERMO







#### BASE IN LEGNO MODELLO SHABBY



FUORI TUTTO



#### PANCA A SCHIENALE IN FRAKÉ



# FUORI TUTTO

# TAVOLO IN LEGNO MASSELLO TINTO NOCE









# ATTACCAPANNI IN FRAKÉ TINTO NOCE

T T T





# € 765 € 380