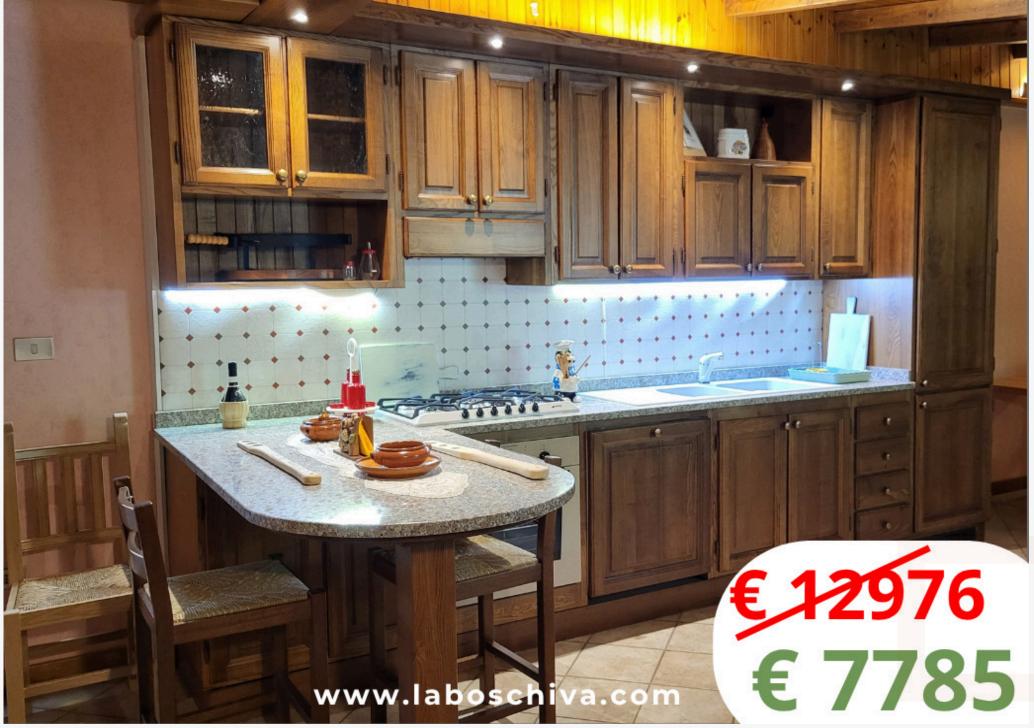

### CUCINA MODERNA CON ISOLA



FUORI TUTTO



# **CUCINA IN FINTA MURATURA**







### **LETTO SINGOLO** LACCATO BIANCO











# MOBILE DA SALA IN FRAKÉ







#### TAVOLO IN ABETE EFFETTO SHABBY







#### **MOBILE DA BAGNO MODELLO RICKY**











#### **MOBILE DA BAGNO MODELLO LIPPO**





# **CUCINA MODERNA** A PONTE











# MOBILE DA SALA IN TIGLIO







#### TAVOLO TELESCOPICO IN FRAKÉ

 www.laboschiva.com





#### **MOBILE DA BAGNO MODELLO PALLY**



**FUORI TUTTO** 

# **CUCINA IN FRASSINO CON PENISOLA**











#### TAVOLO ALLA TEDESCA IN FRASSINO







#### PORTALEGNA IN FRAKÉ TRATTATO NATURALE



**FUORI TUTTO** 



### BASE IN CASTAGNO A TRE ANTE









# **TAVOLO IN FRAKÉ**







#### **VETRINA IN ABETE MODELLO SHABBY**





**FUORI TUTTO** 





# **MOBILE DA SALA MODERNO**















# BASE ANGOLARE IN FRAKÈ







# TAVOLO IN ABETE INVECCHIATO



www.laboschiva.com

#### **FUORI TUTTO**



#### TAVOLO DA FUMO IN LEGNO MASSELLO







# **BASE ALTA IN FRAKÉ**









# VETRINA IN FRAKÈ TINTO NOCE







#### TAVOLO DA FUMO IN LEGNO MASSELLO







# MADIA IN LEGNO **MASSELLO TINTO NOCE**







£,

€ 775







# VETRINA AD ANGOLO IN TIGLIO









#### CASSAPANCA CON SCHIENALE CHIUSO









#### COMÒ A CASSETTI IN FRAKE



# **FUORI TUTTO**









## **MOBILE DA SAL