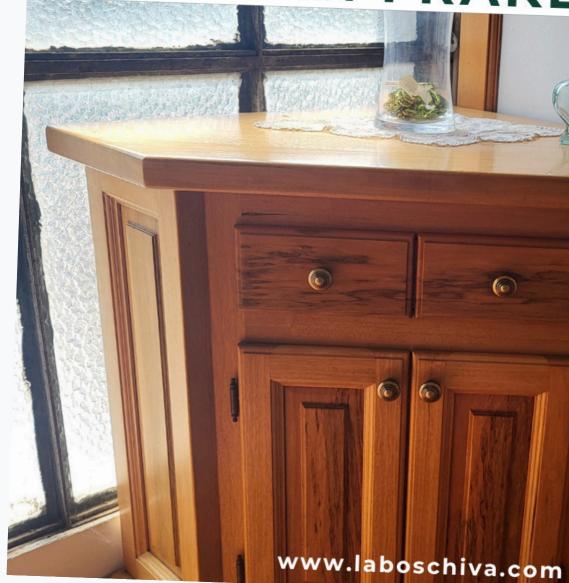

FUORI TUTTO



# **CUCINA IN FINTA MURATURA**







### **LETTO SINGOLO** LACCATO BIANCO











# MOBILE DA SALA IN FRAKÉ







#### TAVOLO IN ABETE EFFETTO SHABBY







#### **MOBILE DA BAGNO MODELLO RICKY**











#### **MOBILE DA BAGNO MODELLO LIPPO**





# **CUCINA MODERNA** A PONTE











# MOBILE DA SALA IN TIGLIO







#### TAVOLO TELESCOPICO IN FRAKÉ

 www.laboschiva.com





#### **MOBILE DA BAGNO MODELLO PALLY**



**FUORI TUTTO** 

# **CUCINA IN FRASSINO CON PENISOLA**











#### TAVOLO ALLA TEDESCA IN FRASSINO







#### PORTALEGNA IN FRAKÉ TRATTATO NATURALE



**FUORI TUTTO** 



### BASE IN CASTAGNO A TRE ANTE









# **TAVOLO IN FRAKÉ**







#### **VETRINA IN ABETE MODELLO SHABBY**





**FUORI TUTTO** 





# **MOBILE DA SALA MODERNO**















# BASE ANGOLARE IN FRAKÈ







# TAVOLO IN ABETE INVECCHIATO



www.laboschiva.com

#### **FUORI TUTTO**



#### TAVOLO DA FUMO IN LEGNO MASSELLO







# **BASE ALTA IN FRAKÉ**









# VETRINA IN FRAKÈ TINTO NOCE







#### TAVOLO DA FUMO IN LEGNO MASSELLO







# MADIA IN LEGNO **MASSELLO TINTO NOCE**







£,

€ 775







# VETRINA AD ANGOLO IN TIGLIO









#### CASSAPANCA CON SCHIENALE CHIUSO









#### COMÒ A CASSETTI IN FRAKE



# **FUORI TUTTO**









## **MOBILE DA SALA IN LEGNO MASSELLO DI TIGLIO**







# FUORI TUTTO

#### PORTALEGNA IN FRAKÉ TINTO NOCE









# **PIANTA STABILIZZATA CORNICE SHABBY**













# BASE PORTA TV IN FRAKÉ







#### PIANTE STABILIZZATE CORNICE SHABBY







### COPRITERMO







#### BASE IN LEGNO MODELLO SHABBY



FUORI