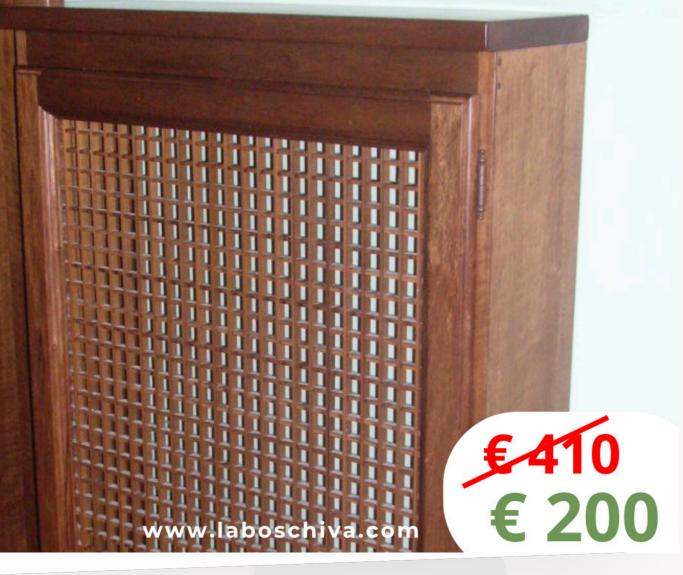

O** 





# **MOBILE DA SALA MODERNO**















# BASE ANGOLARE IN FRAKÈ







# TAVOLO IN ABETE INVECCHIATO



www.laboschiva.com

#### **FUORI TUTTO**



#### TAVOLO DA FUMO IN LEGNO MASSELLO







# **BASE ALTA IN FRAKÉ**









# VETRINA IN FRAKÈ TINTO NOCE







#### TAVOLO DA FUMO IN LEGNO MASSELLO







# MADIA IN LEGNO **MASSELLO TINTO NOCE**







£,

€ 775







# VETRINA AD ANGOLO IN TIGLIO









#### CASSAPANCA CON SCHIENALE CHIUSO









#### COMÒ A CASSETTI IN FRAKE



# **FUORI TUTTO**









## **MOBILE DA SALA IN LEGNO MASSELLO DI TIGLIO**







# FUORI TUTTO

#### PORTALEGNA IN FRAKÉ TINTO NOCE









# **PIANTA STABILIZZATA CORNICE SHABBY**













# BASE PORTA TV IN FRAKÉ







#### PIANTE STABILIZZATE CORNICE SHABBY







### COPRITERMO







#### BASE IN LEGNO MODELLO SHABBY



FUORI TUTTO



#### PANCA A SCHIENALE IN FRAKÉ



# FUORI TUTTO

# TAVOLO IN LEGNO MASSELLO TINTO NOCE









# ATTACCAPANNI IN FRAKÉ TINTO NOCE

T T T





# € 765 € 380