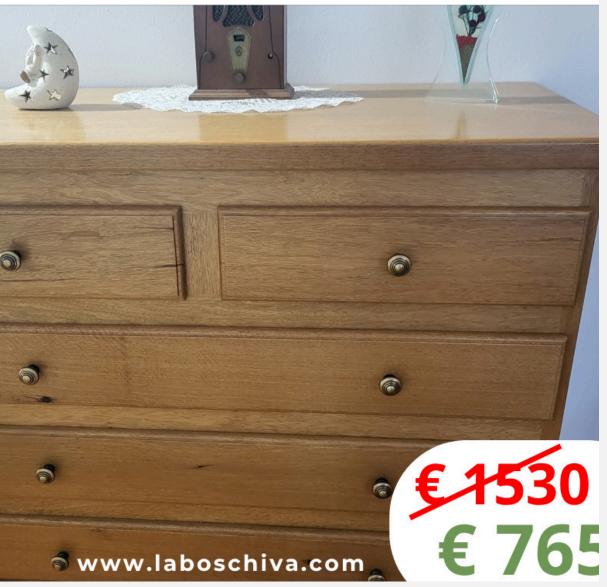

TTO** 

# **CUCINA IN FRASSINO CON PENISOLA**











#### TAVOLO ALLA TEDESCA IN FRASSINO







#### PORTALEGNA IN FRAKÉ TRATTATO NATURALE



**FUORI TUTTO** 



### BASE IN CASTAGNO A TRE ANTE









# **TAVOLO IN FRAKÉ**







#### **VETRINA IN ABETE MODELLO SHABBY**





**FUORI TUTTO** 





# **MOBILE DA SALA MODERNO**















# BASE ANGOLARE IN FRAKÈ







# TAVOLO IN ABETE INVECCHIATO



www.laboschiva.com

#### **FUORI TUTTO**



#### TAVOLO DA FUMO IN LEGNO MASSELLO







# **BASE ALTA IN FRAKÉ**









# VETRINA IN FRAKÈ TINTO NOCE







#### TAVOLO DA FUMO IN LEGNO MASSELLO







# MADIA IN LEGNO **MASSELLO TINTO NOCE**







£,

€ 775







# VETRINA AD ANGOLO IN TIGLIO









#### CASSAPANCA CON SCHIENALE CHIUSO









#### COMÒ A CASSETTI IN FRAKE



# **FUORI TUTTO**









## **MOBILE DA SALA IN LEGNO MASSELLO DI TIGLIO**







# FUORI TUTTO

#### PORTALEGNA IN FRAKÉ TINTO NOCE









# **PIANTA STABILIZZATA CORNICE SHABBY**













# BASE PORTA TV IN FRAKÉ







#### PIANTE STABILIZZATE CORNICE SHABBY







### COPRITERMO







#### BASE IN LEGNO MODELLO SHABBY



FUORI TUTTO



#### PANCA A SCHIENALE IN FRAKÉ



# FUORI TUTTO

# TAVOLO IN LEGNO MASSELLO TINTO NOCE









# ATTACCAPANNI IN FRAKÉ TINTO NOCE

T T T





# € 765 € 380