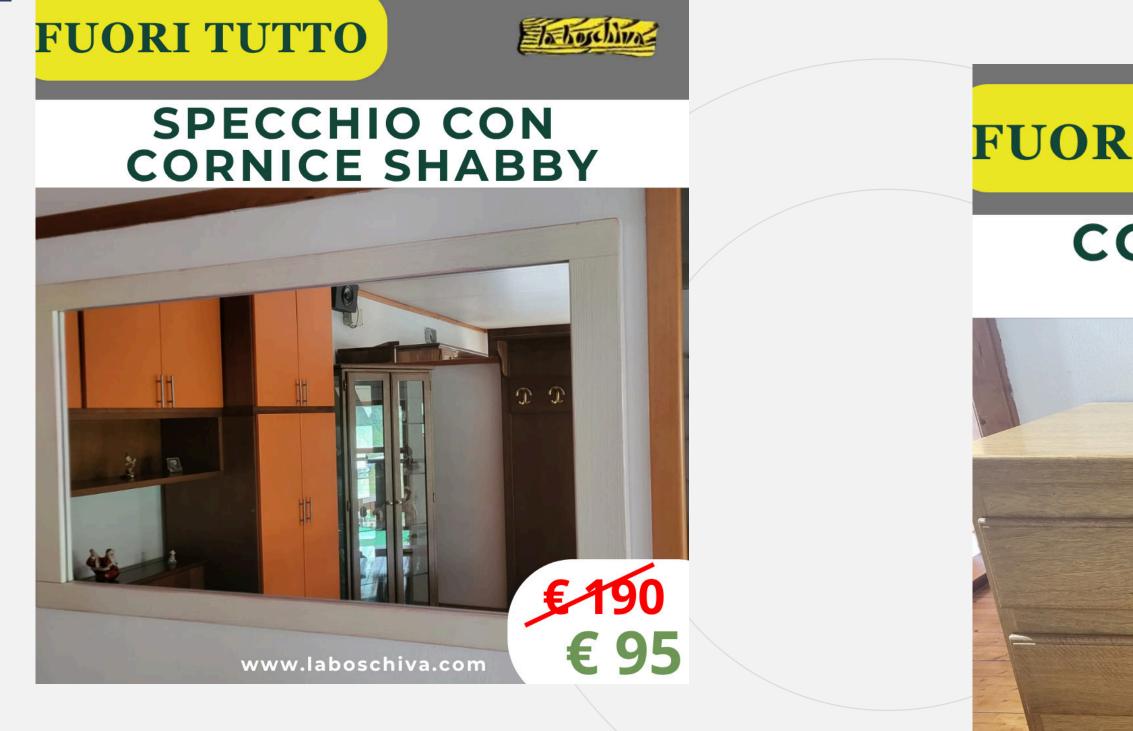

A BAGNO MODELLO PALLY**



**FUORI TUTTO** 

# **CUCINA IN FRASSINO CON PENISOLA**











#### TAVOLO ALLA TEDESCA IN FRASSINO







#### PORTALEGNA IN FRAKÉ TRATTATO NATURALE



**FUORI TUTTO** 



### BASE IN CASTAGNO A TRE ANTE









# **TAVOLO IN FRAKÉ**







#### **VETRINA IN ABETE MODELLO SHABBY**





**FUORI TUTTO** 





# **MOBILE DA SALA MODERNO**















# BASE ANGOLARE IN FRAKÈ







# TAVOLO IN ABETE INVECCHIATO



www.laboschiva.com

#### **FUORI TUTTO**



#### TAVOLO DA FUMO IN LEGNO MASSELLO







# **BASE ALTA IN FRAKÉ**









# VETRINA IN FRAKÈ TINTO NOCE







#### TAVOLO DA FUMO IN LEGNO MASSELLO







# MADIA IN LEGNO **MASSELLO TINTO NOCE**







£,

€ 775







# VETRINA AD ANGOLO IN TIGLIO









#### CASSAPANCA CON SCHIENALE CHIUSO









#### COMÒ A CASSETTI IN FRAKE



# **FUORI TUTTO**









## **MOBILE DA SALA IN LEGNO MASSELLO DI TIGLIO**







# FUORI TUTTO

#### PORTALEGNA IN FRAKÉ TINTO NOCE









# **PIANTA STABILIZZATA CORNICE SHABBY**













# BASE PORTA TV IN FRAKÉ







#### PIANTE STABILIZZATE CORNICE SHABBY







### COPRITERMO







#### BASE IN LEGNO MODELLO SHABBY



FUORI TUTTO



#### PANCA A SCHIENALE IN FRAKÉ



# FUORI TUTTO

# TAVOLO IN LEGNO MASSELLO TINTO NOCE









# ATTACCAPANNI IN FRAKÉ TINTO NOCE

T T T





# € 765 € 380