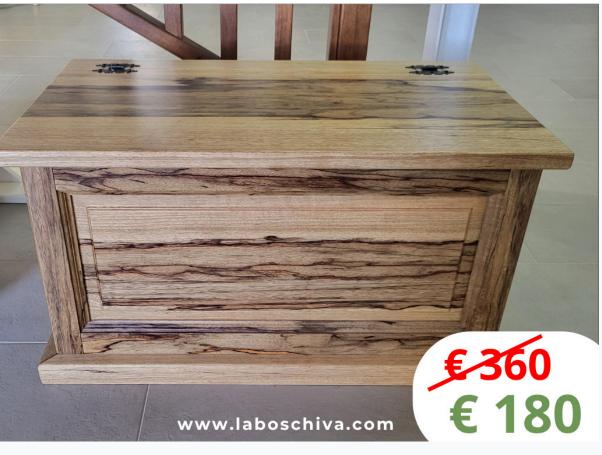

### CUCINA MODERNA CON ISOLA



FUORI TUTTO



# **CUCINA IN FINTA MURATURA**







### **LETTO SINGOLO** LACCATO BIANCO











# MOBILE DA SALA IN FRAKÉ







#### TAVOLO IN ABETE EFFETTO SHABBY







#### **MOBILE DA BAGNO MODELLO RICKY**











#### **MOBILE DA BAGNO MODELLO LIPPO**





# **CUCINA MODERNA** A PONTE











# MOBILE DA SALA IN TIGLIO







#### TAVOLO TELESCOPICO IN FRAKÉ

 www.laboschiva.com





#### **MOBILE DA BAGNO MODELLO PALLY**



**FUORI TUTTO** 

# **CUCINA IN FRASSINO CON PENISOLA**











#### TAVOLO ALLA TEDESCA IN FRASSINO







#### PORTALEGNA IN FRAKÉ TRATTATO NATURALE



**FUORI TUTTO** 



### BASE IN CASTAGNO A TRE ANTE









# **TAVOLO IN FRAKÉ**







#### **VETRINA IN ABETE MODELLO SHABBY**





**FUORI TUTTO** 





# **MOBILE DA SALA MODERNO**















# BASE ANGOLARE IN FRAKÈ







# TAVOLO IN ABETE INVECCHIATO



www.laboschiva.com

#### **FUORI TUTTO**



#### TAVOLO DA FUMO IN LEGNO MASSELLO







# **BASE ALTA IN FRAKÉ**









# VETRINA IN FRAKÈ TINTO NOCE







#### TAVOLO DA FUMO IN LEGNO MASSELLO







# MADIA IN LEGNO **MASSELLO TINTO NOCE**







£,

€ 775







# VETRINA AD ANGOLO IN TIGLIO









#### CASSAPANCA CON SCHIENALE CHIUSO









#### COMÒ A CASSETTI IN FRAKE



# **FUORI TUTTO**









## **MOBILE DA SALA IN LEGNO MASSELLO DI TIGLIO**







# FUORI TUTTO

#### PORTALEGNA IN FRAKÉ TINTO NOCE