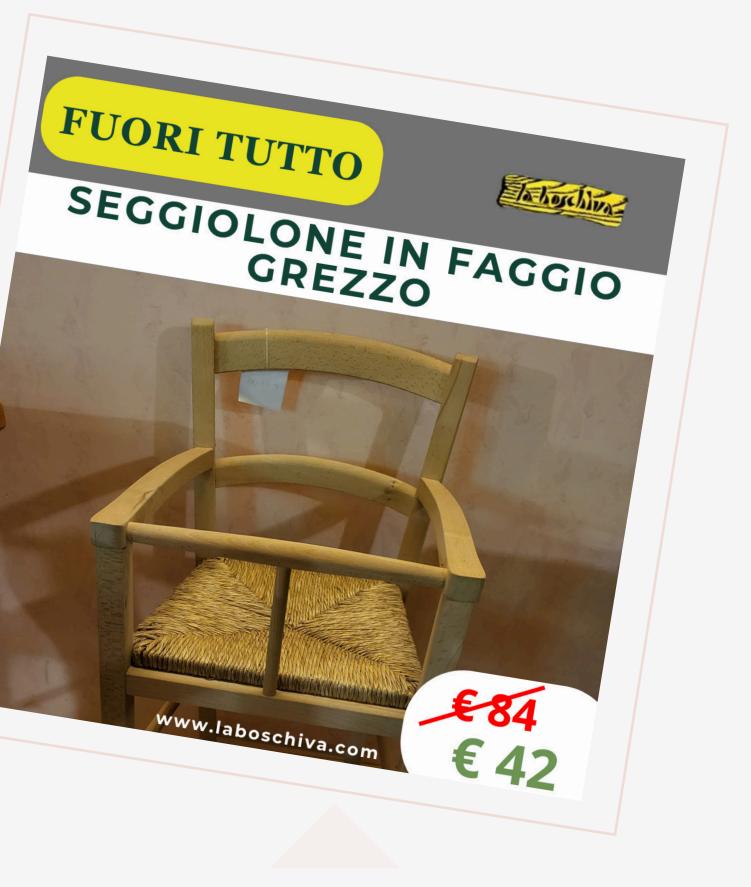

ILE DA BAGNO MODELLO RICKY**











#### **MOBILE DA BAGNO MODELLO LIPPO**





# **CUCINA MODERNA** A PONTE











# MOBILE DA SALA IN TIGLIO







#### TAVOLO TELESCOPICO IN FRAKÉ

 www.laboschiva.com





#### **MOBILE DA BAGNO MODELLO PALLY**



**FUORI TUTTO** 

# **CUCINA IN FRASSINO CON PENISOLA**











#### TAVOLO ALLA TEDESCA IN FRASSINO







#### PORTALEGNA IN FRAKÉ TRATTATO NATURALE



**FUORI TUTTO** 



### BASE IN CASTAGNO A TRE ANTE









# **TAVOLO IN FRAKÉ**







#### **VETRINA IN ABETE MODELLO SHABBY**





**FUORI TUTTO** 





# **MOBILE DA SALA MODERNO**















# BASE ANGOLARE IN FRAKÈ







# TAVOLO IN ABETE INVECCHIATO



www.laboschiva.com

#### **FUORI TUTTO**



#### TAVOLO DA FUMO IN LEGNO MASSELLO







# **BASE ALTA IN FRAKÉ**









# VETRINA IN FRAKÈ TINTO NOCE







#### TAVOLO DA FUMO IN LEGNO MASSELLO







# MADIA IN LEGNO **MASSELLO TINTO NOCE**







£,

€ 775







# VETRINA AD ANGOLO IN TIGLIO









#### CASSAPANCA CON SCHIENALE CHIUSO









#### COMÒ A CASSETTI IN FRAKE



# **FUORI TUTTO**









## **MOBILE DA SALA IN LEGNO MASSELLO DI TIGLIO**







# FUORI TUTTO

#### PORTALEGNA IN FRAKÉ TINTO NOCE









# **PIANTA STABILIZZATA CORNICE SHABBY**













# BASE PORTA TV IN FRAKÉ







#### PIANTE STABILIZZATE CORNICE SHABBY







### COPRITERMO







#### BASE IN LEGNO MODELLO SHABBY



FUORI TUTTO



#### PANCA A SCHIENALE IN FRAKÉ



# FUORI TUTTO

# TAVOLO IN LEGNO MASSELLO TINTO NOCE









# ATTACCAPANNI IN FRAKÉ TINTO NOCE

T T T





# € 765 € 380