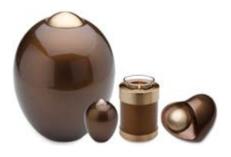

A298 - Adult Blessing Lavender M298 - Medium Blessing Lavender K298 - Keepsake Blessing Lavender T670 - Tealight Urn Blessing Lavender

LU-A511 - Adult Adore Bronze LU-K511 - Keepsake Adore Bronze LU-K631 - Heart Adore Bronze LU-T651 - Tealight Bronze