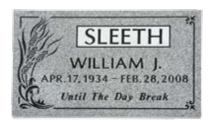

### **Cremation Markers**

Create an intimate personalized marker that expresses the spirit of a loved one with the beautiful simplicity of words and adornment. Cremation markers are available for single or double burials.

Sizes vary and depend on the cemetery regulations.