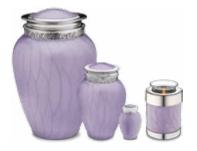

A298 - Adult Blessing Lavender M298 - Medium Blessing Lavender K298 - Keepsake Blessing Lavender T670 - Tealight Urn Blessing Lavender

LU-A511 - Adult Adore Bronze LU-K511 - Keepsake Adore Bronze LU-K631 - Heart Adore Bronze LU-T651 - Tealight Bronze