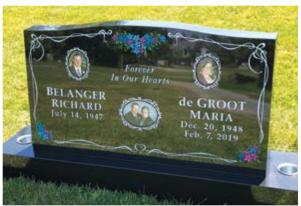

## **Upright Monuments**

An advantage of an upright monument is that it can be significantly larger than one flush with grass. Choosing an upright monument will allow your family to create any style desired. The tablet and base of an upright monument can be customized with various, shapes, colours, and textures.