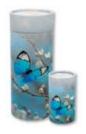

Black Owdyssey CO-A087 - Adult CO-K087 - Keepsake

Mother of Pearl CO-A138 - Adult CO-K138 - Keepsake

Scattering Tubes: Butterfly Blossom PI-BB - Adult PI-BBM - Mini

Scattering Tubes: Mountain View PI-MV - Adult PI-MVM - Mini