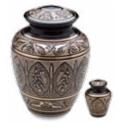

### Urns & Keepsakes

This beautiful collection of urns and keepsakes are primarily made of brass. In this collection you will find a range of styles from classical and sophisticated to newly updated and modern designs.

A250 - Adult Monarch Jali K250 - Keepsake Monarch Jali H250 - Keepsake Heart Monarch Jali T250 - Tealight Urn Monarch Jali

A572 - Adult Divine Flying Doves K572 - Keepsake Divine Flying Doves H572 - Keepsake Heart Divine Flying Doves T572 - Tealight Urn Divine Flying Doves