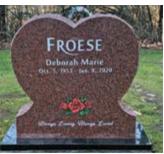

## **Upright Monuments**

An advantage of an upright monument is that it can be significantly larger than one flush with grass. Choosing an upright monument will allow your family to create any style desired. The tablet and base of an upright monument can be customized with various, shapes, colours, and textures.

# **Upright Monuments**

Wanda Mescipan Sun 2 1155 Suls 20. 2012