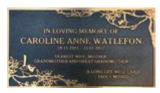

### **Bronze Memorials**

Bronze plaques are a timeless choice with multiple options for colours, edges and borders. These classic markers are commonly preferred due to their resiliency and sleek style.