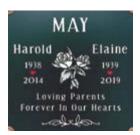

### **Cremation Markers**

Create an intimate personalized marker that expresses the spirit of a loved one with the beautiful simplicity of words and adornment. Cremation markers are available for single or double burials.

Sizes vary and depend on the cemetery regulations.