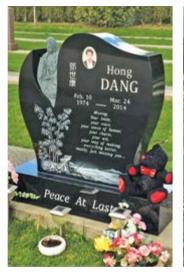

## **Upright Monuments**

An advantage of an upright monument is that it can be significantly larger than one flush with grass. Choosing an upright monument will allow your family to create any style desired. The tablet and base of an upright monument can be customized with various, shapes, colours, and textures.

# **Upright Monuments**

Wanda Mescipan Sun 2 1155 Suls 20. 2012