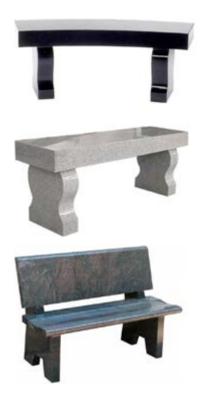

### Granite Benches

Granite benches are available in different sizes, colours, and styles. Benches can be used in cemeteries, gardens, or in parks and can be used as an alternative to the typical headstone marker.

#### **Curved Bench**

**Overall Dimensions** 

48" (L) x 15" (W) x 18" (H)

Bench Top (1 Piece): 48" (L) x 15" (W) x 4" (H) Bench Leg (2 piece): 14" (L) x 4" (W) x 14" (H)

**Straight Bench** 

**Overall Dimensions** 

48" (L) x 15" (W) x 18" (H)

Bench Top (1 Piece): 48" (L) x 14" (W) x 4" (H) Bench Leg (2 piece): 4" (L) x 10" (W) x 14" (H)

#### **Park Bench**

**Overall Dimensions** 

48" (L) x 16" (W) x 36" (H)

Bench Back (1 piece): 48" (L) x 16" (W) x 2" (H) Bench Top (1 piece): 48" (L) x 14" (W) x 2" (H) Bench Leg (2 piece): 30" (L) x 18" (W) x 3" (H)