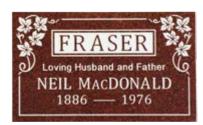

### **Cremation Niche Plates**

Cremation Niche Plates for use in a Columbarium can be very personalized to provide a meaningful way to celebrate and remember your loved one.