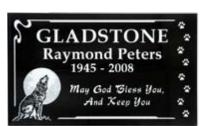

### **Cremation Markers**

Create an intimate personalized marker that expresses the spirit of a loved one with the beautiful simplicity of words and adornment. Cremation markers are available for single or double burials.

Sizes vary and depend on the cemetery regulations.

### **Cremation Niche Plates**

Cremation Niche Plates for use in a Columbarium can be very personalized to provide a meaningful way to celebrate and remember your loved one.