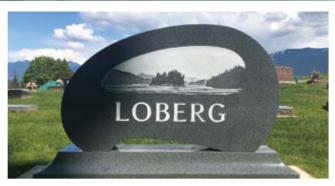

## **Upright Monuments**

An advantage of an upright monument is that it can be significantly larger than one flush with grass. Choosing an upright monument will allow your family to create any style desired. The tablet and base of an upright monument can be customized with various, shapes, colours, and textures.

# **Upright Monuments**

Wanda Mescipan Sun 2 1155 Suls 20. 2012