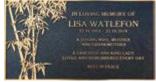

### **Bronze Memorials**

Bronze plaques are a timeless choice with multiple options for colours, edges and borders. These classic markers are commonly preferred due to their resiliency and sleek style.

# Bronze Accents, Colours, Fonts, & Borders

Phoenix Vase

**OBCO** Vase

Ring Assembly

Niche Wreath

Watlefon - 1926 Cheltenham

Watlefon - 1926 Times New Roman

Watlefon - 1926 Arial