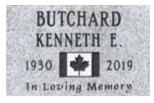

### **Cremation Markers**

Create an intimate personalized marker that expresses the spirit of a loved one with the beautiful simplicity of words and adornment. Cremation markers are available for single or double burials.

Sizes vary and depend on the cemetery regulations.