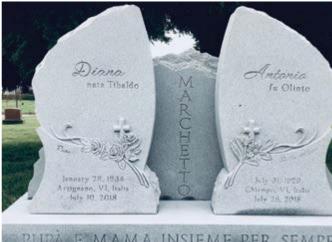

## **Upright Monuments**

An advantage of an upright monument is that it can be significantly larger than one flush with grass. Choosing an upright monument will allow your family to create any style desired. The tablet and base of an upright monument can be customized with various, shapes, colours, and textures.

# **Upright Monuments**

Wanda Mescipan Sun 2 1155 Suls 20. 2012