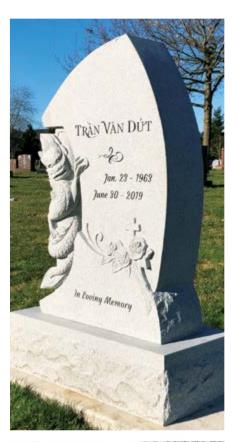

## **Upright Monuments**

An advantage of an upright monument is that it can be significantly larger than one flush with grass. Choosing an upright monument will allow your family to create any style desired. The tablet and base of an upright monument can be customized with various, shapes, colours, and textures.

# **Upright Monuments**

Wanda Mescipan Sun 2 1155 Suls 20. 2012