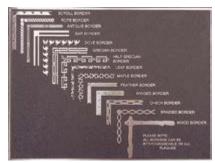

# Bronze Accents, Colours, Fonts, & Borders

Phoenix Vase

**OBCO** Vase

Ring Assembly

Niche Wreath

Watlefon - 1926 Cheltenham

Watlefon - 1926 Times New Roman

Watlefon - 1926 Arial