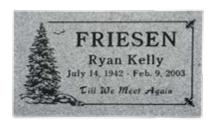

### **Cremation Markers**

Create an intimate personalized marker that expresses the spirit of a loved one with the beautiful simplicity of words and adornment. Cremation markers are available for single or double burials.

Sizes vary and depend on the cemetery regulations.