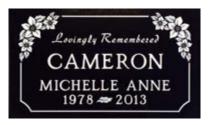

### **Cremation Markers**

Create an intimate personalized marker that expresses the spirit of a loved one with the beautiful simplicity of words and adornment. Cremation markers are available for single or double burials.

Sizes vary and depend on the cemetery regulations.