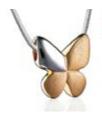

Scattering Tubes: The 19th Hole PI-NH - Adult PI-NHM - Mini

Scattering Tubes: Ocean Sunset PI-OS - Adult PI-OSM - Mini

(D)\*

Pendant: PD1160 Butterfly Gold Vermeil Two Tone, 20" Sterling Silver Chain Included