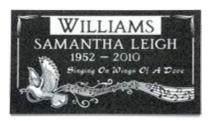

### **Cremation Markers**

Create an intimate personalized marker that expresses the spirit of a loved one with the beautiful simplicity of words and adornment. Cremation markers are available for single or double burials.

Sizes vary and depend on the cemetery regulations.

### **Cremation Niche Plates**

Cremation Niche Plates for use in a Columbarium can be very personalized to provide a meaningful way to celebrate and remember your loved one.