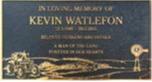

### **Bronze Memorials**

Bronze plaques are a timeless choice with multiple options for colours, edges and borders. These classic markers are commonly preferred due to their resiliency and sleek style.