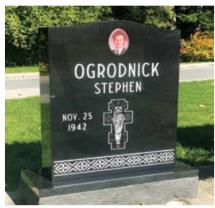

## **Upright Monuments**

An advantage of an upright monument is that it can be significantly larger than one flush with grass. Choosing an upright monument will allow your family to create any style desired. The tablet and base of an upright monument can be customized with various, shapes, colours, and textures.

# **Upright Monuments**

Wanda Mescipan Sun 2 1155 Suls 20. 2012