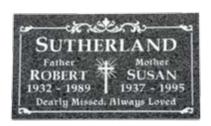

### **Cremation Markers**

Create an intimate personalized marker that expresses the spirit of a loved one with the beautiful simplicity of words and adornment. Cremation markers are available for single or double burials.

Sizes vary and depend on the cemetery regulations.