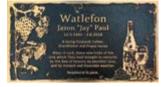

### **Bronze Memorials**

Bronze plaques are a timeless choice with multiple options for colours, edges and borders. These classic markers are commonly preferred due to their resiliency and sleek style.

# Bronze Accents, Colours, Fonts, & Borders

Phoenix Vase

**OBCO** Vase

Ring Assembly

Niche Wreath

Watlefon - 1926 Cheltenham

Watlefon - 1926 Times New Roman

Watlefon - 1926 Arial