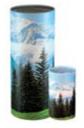

Black Owdyssey CO-A087 - Adult CO-K087 - Keepsake

Mother of Pearl CO-A138 - Adult CO-K138 - Keepsake

Scattering Tubes: Butterfly Blossom PI-BB - Adult PI-BBM - Mini

Scattering Tubes: Mountain View PI-MV - Adult PI-MVM - Mini