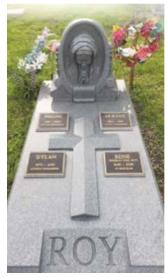

## **Upright Monuments**

An advantage of an upright monument is that it can be significantly larger than one flush with grass. Choosing an upright monument will allow your family to create any style desired. The tablet and base of an upright monument can be customized with various, shapes, colours, and textures.