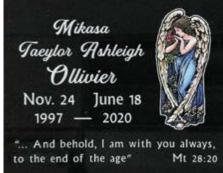

## **Upright Monuments**

An advantage of an upright monument is that it can be significantly larger than one flush with grass. Choosing an upright monument will allow your family to create any style desired. The tablet and base of an upright monument can be customized with various, shapes, colours, and textures.

# **Upright Monuments**

Wanda Mescipan Sun 2 1155 Suls 20. 2012