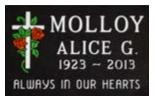

### **Cremation Markers**

Create an intimate personalized marker that expresses the spirit of a loved one with the beautiful simplicity of words and adornment. Cremation markers are available for single or double burials.

Sizes vary and depend on the cemetery regulations.