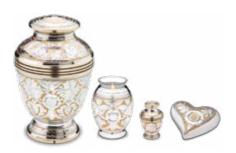

### Urns & Keepsakes

This beautiful collection of urns and keepsakes are primarily made of brass. In this collection you will find a range of styles from classical and sophisticated to newly updated and modern designs.

A250 - Adult Monarch Jali K250 - Keepsake Monarch Jali H250 - Keepsake Heart Monarch Jali T250 - Tealight Urn Monarch Jali

A572 - Adult Divine Flying Doves K572 - Keepsake Divine Flying Doves H572 - Keepsake Heart Divine Flying Doves T572 - Tealight Urn Divine Flying Doves

A298 - Adult Blessing Lavender M298 - Medium Blessing Lavender K298 - Keepsake Blessing Lavender T670 - Tealight Urn Blessing Lavender

LU-A511 - Adult Adore Bronze LU-K511 - Keepsake Adore Bronze LU-K631 - Heart Adore Bronze LU-T651 - Tealight Bronze