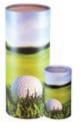

Scattering Tubes: The 19th Hole PI-NH - Adult PI-NHM - Mini

Scattering Tubes: Ocean Sunset PI-OS - Adult PI-OSM - Mini

(D)\*

Pendant: PD1160 Butterfly Gold Vermeil Two Tone, 20" Sterling Silver Chain Included