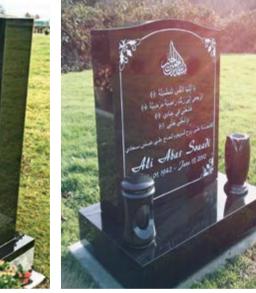

## **Upright Monuments**

An advantage of an upright monument is that it can be significantly larger than one flush with grass. Choosing an upright monument will allow your family to create any style desired. The tablet and base of an upright monument can be customized with various, shapes, colours, and textures.

# **Upright Monuments**

Wanda Mescipan Sun 2 1155 Suls 20. 2012