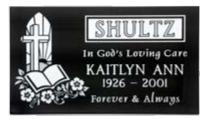

### **Cremation Markers**

Create an intimate personalized marker that expresses the spirit of a loved one with the beautiful simplicity of words and adornment. Cremation markers are available for single or double burials.

Sizes vary and depend on the cemetery regulations.

### **Cremation Niche Plates**

Cremation Niche Plates for use in a Columbarium can be very personalized to provide a meaningful way to celebrate and remember your loved one.