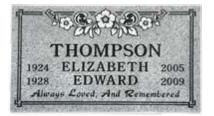

### **Cremation Markers**

Create an intimate personalized marker that expresses the spirit of a loved one with the beautiful simplicity of words and adornment. Cremation markers are available for single or double burials.

Sizes vary and depend on the cemetery regulations.