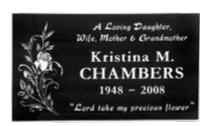

### **Cremation Markers**

Create an intimate personalized marker that expresses the spirit of a loved one with the beautiful simplicity of words and adornment. Cremation markers are available for single or double burials.

Sizes vary and depend on the cemetery regulations.