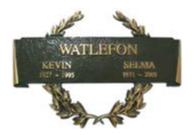

### **Bronze Memorials**

Bronze plaques are a timeless choice with multiple options for colours, edges and borders. These classic markers are commonly preferred due to their resiliency and sleek style.

# Bronze Accents, Colours, Fonts, & Borders

Phoenix Vase

**OBCO** Vase

Ring Assembly

Niche Wreath

Watlefon - 1926 Cheltenham

Watlefon - 1926 Times New Roman

Watlefon - 1926 Arial