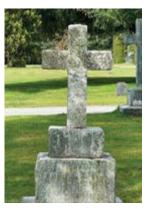

## **Upright Monuments**

An advantage of an upright monument is that it can be significantly larger than one flush with grass. Choosing an upright monument will allow your family to create any style desired. The tablet and base of an upright monument can be customized with various, shapes, colours, and textures.

# **Upright Monuments**

Wanda Mescipan Sun 2 1155 Suls 20. 2012