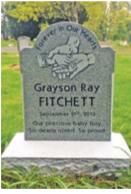

### **Cremation Markers**

Create an intimate personalized marker that expresses the spirit of a loved one with the beautiful simplicity of words and adornment. Cremation markers are available for single or double burials.

Sizes vary and depend on the cemetery regulations.