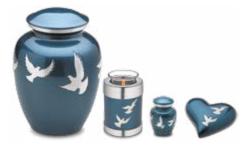

### Urns & Keepsakes

This beautiful collection of urns and keepsakes are primarily made of brass. In this collection you will find a range of styles from classical and sophisticated to newly updated and modern designs.

A250 - Adult Monarch Jali K250 - Keepsake Monarch Jali H250 - Keepsake Heart Monarch Jali T250 - Tealight Urn Monarch Jali

A572 - Adult Divine Flying Doves K572 - Keepsake Divine Flying Doves H572 - Keepsake Heart Divine Flying Doves T572 - Tealight Urn Divine Flying Doves