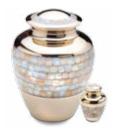

### Urns & Keepsakes

This beautiful collection of urns and keepsakes are primarily made of brass. In this collection you will find a range of styles from classical and sophisticated to newly updated and modern designs.

A298 - Adult Blessing Lavender M298 - Medium Blessing Lavender K298 - Keepsake Blessing Lavender T670 - Tealight Urn Blessing Lavender

LU-A511 - Adult Adore Bronze LU-K511 - Keepsake Adore Bronze LU-K631 - Heart Adore Bronze LU-T651 - Tealight Bronze