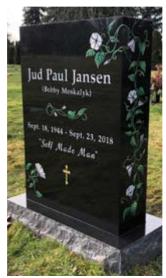

## **Upright Monuments**

An advantage of an upright monument is that it can be significantly larger than one flush with grass. Choosing an upright monument will allow your family to create any style desired. The tablet and base of an upright monument can be customized with various, shapes, colours, and textures.

# **Upright Monuments**

Wanda Mescipan Sun 2 1155 Suls 20. 2012