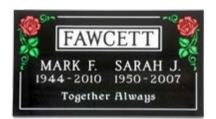

### **Cremation Markers**

Create an intimate personalized marker that expresses the spirit of a loved one with the beautiful simplicity of words and adornment. Cremation markers are available for single or double burials.

Sizes vary and depend on the cemetery regulations.