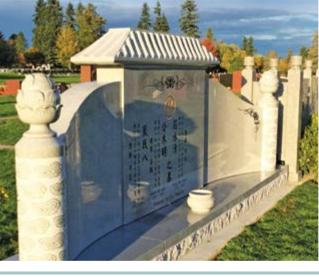

## **Upright Monuments**

An advantage of an upright monument is that it can be significantly larger than one flush with grass. Choosing an upright monument will allow your family to create any style desired. The tablet and base of an upright monument can be customized with various, shapes, colours, and textures.

# **Upright Monuments**

Wanda Mescipan Sun 2 1155 Suls 20. 2012