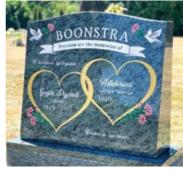

## **Upright Monuments**

An advantage of an upright monument is that it can be significantly larger than one flush with grass. Choosing an upright monument will allow your family to create any style desired. The tablet and base of an upright monument can be customized with various, shapes, colours, and textures.

# **Upright Monuments**

Wanda Mescipan Sun 2 1155 Suls 20. 2012