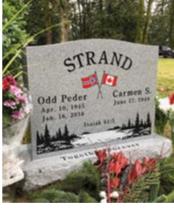

## **Upright Monuments**

An advantage of an upright monument is that it can be significantly larger than one flush with grass. Choosing an upright monument will allow your family to create any style desired. The tablet and base of an upright monument can be customized with various, shapes, colours, and textures.

# **Upright Monuments**

Wanda Mescipan Sun 2 1155 Suls 20. 2012