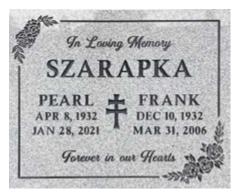

### **Cremation Markers**

Create an intimate personalized marker that expresses the spirit of a loved one with the beautiful simplicity of words and adornment. Cremation markers are available for single or double burials.

Sizes vary and depend on the cemetery regulations.