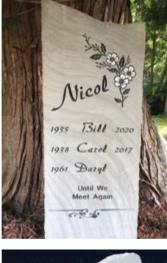

### **Cremation Markers**

Create an intimate personalized marker that expresses the spirit of a loved one with the beautiful simplicity of words and adornment. Cremation markers are available for single or double burials.

Sizes vary and depend on the cemetery regulations.