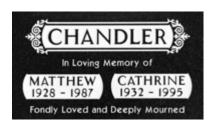

### **Cremation Markers**

Create an intimate personalized marker that expresses the spirit of a loved one with the beautiful simplicity of words and adornment. Cremation markers are available for single or double burials.

Sizes vary and depend on the cemetery regulations.