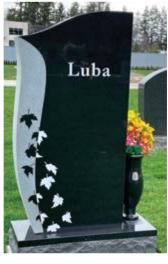

## **Upright Monuments**

An advantage of an upright monument is that it can be significantly larger than one flush with grass. Choosing an upright monument will allow your family to create any style desired. The tablet and base of an upright monument can be customized with various, shapes, colours, and textures.

# **Upright Monuments**

Wanda Mescipan Sun 2 1155 Suls 20. 2012