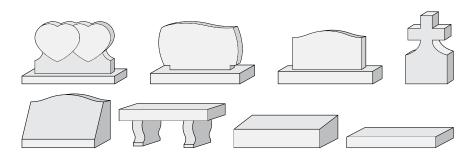

## Common Monument Styles

### **Granite Memorials**

Selecting a memorial is a very emotional experience for some, especially with all the undertaking that comes with a loved one's passing. Our designers are highly skilled and knowledgeable at producing memorials that capture the personal essence of your loved one.

## **Upright Monuments**

An advantage of an upright monument is that it can be significantly larger than one flush with grass. Choosing an upright monument will allow your family to create any style desired. The tablet and base of an upright monument can be customized with various, shapes, colours, and textures.