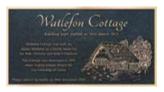

## **Upright Monuments**

An advantage of an upright monument is that it can be significantly larger than one flush with grass. Choosing an upright monument will allow your family to create any style desired. The tablet and base of an upright monument can be customized with various, shapes, colours, and textures.

# **Upright Monuments**

Wanda Mescipan Sun 2 1155 Suls 20. 2012