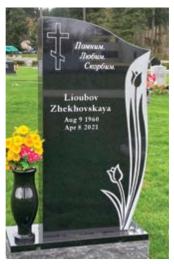

## **Upright Monuments**

An advantage of an upright monument is that it can be significantly larger than one flush with grass. Choosing an upright monument will allow your family to create any style desired. The tablet and base of an upright monument can be customized with various, shapes, colours, and textures.

# **Upright Monuments**

Wanda Mescipan Sun 2 1155 Suls 20. 2012