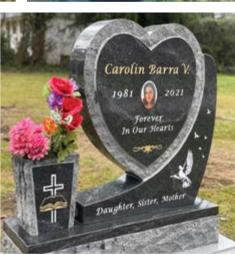

## **Upright Monuments**

An advantage of an upright monument is that it can be significantly larger than one flush with grass. Choosing an upright monument will allow your family to create any style desired. The tablet and base of an upright monument can be customized with various, shapes, colours, and textures.

# **Upright Monuments**

Wanda Mescipan Sun 2 1155 Suls 20. 2012