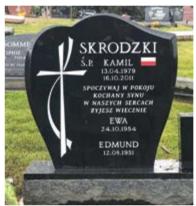

## **Upright Monuments**

An advantage of an upright monument is that it can be significantly larger than one flush with grass. Choosing an upright monument will allow your family to create any style desired. The tablet and base of an upright monument can be customized with various, shapes, colours, and textures.