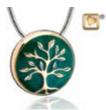

Pendant:
PD1470
Tree of Life Enamel
Gold Vermeil Two
Tone, 20" Sterling
Silver Chain
Included