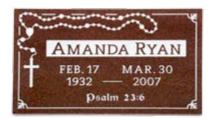

### **Cremation Markers**

Create an intimate personalized marker that expresses the spirit of a loved one with the beautiful simplicity of words and adornment. Cremation markers are available for single or double burials.

Sizes vary and depend on the cemetery regulations.