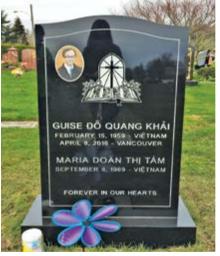

## **Upright Monuments**

An advantage of an upright monument is that it can be significantly larger than one flush with grass. Choosing an upright monument will allow your family to create any style desired. The tablet and base of an upright monument can be customized with various, shapes, colours, and textures.

# **Upright Monuments**

Wanda Mescipan Sun 2 1155 Suls 20. 2012