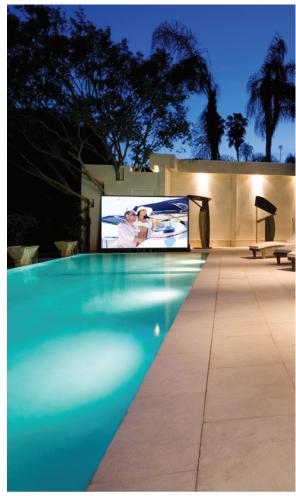

### **OUTDOOR**

Nexus 21 lifts add a new dimension of luxury to outdoor living. Every solution features a powder-coat finish and stainless steel hardware for protection from the elements.

MODEL L-27s Pop-Up TV Lift with Manual Swivel