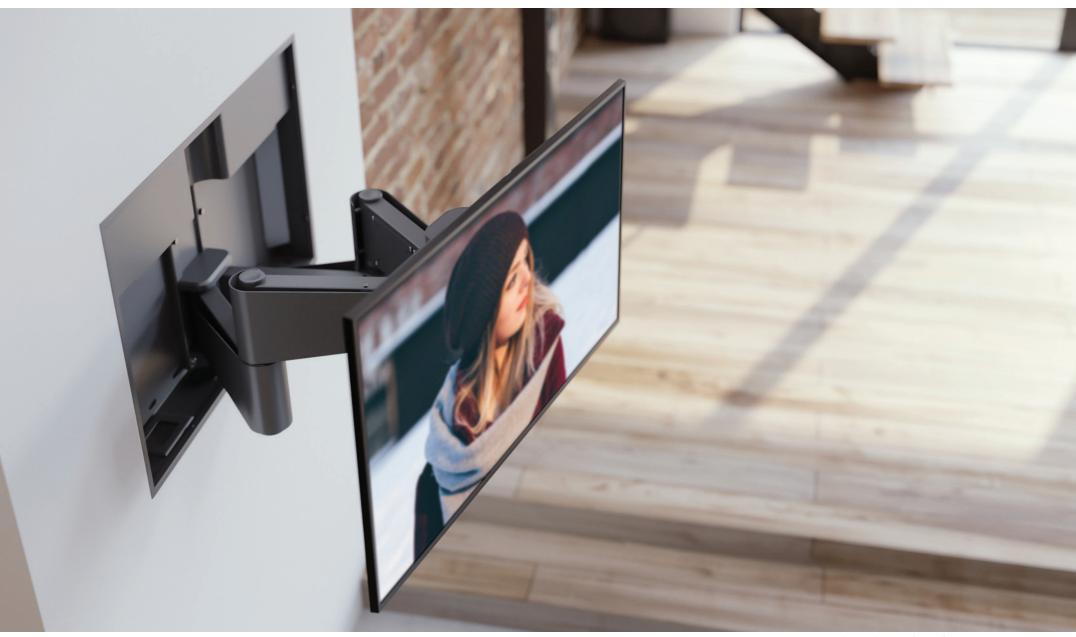

# MOTORIZED WALL MOUNTS

Optimal screen positioning is key to any living room or gathering area. The Apex Motorized Extend + Swivel TV Wall Mount revolutionizes positioning technology with a seamless blend of high function and sleek aesthetics. Apex delivers where all other mounts fail, with "Smart Drive" technology to prevent breakage, nearly gapless in-wall mounting, and simple installation that make this mount a standout.

APEX Extend + Swivel Motorized TV Wall Mount

ECLIPSE E-550 Projector Drop-Down Lift with Adjustable Mount