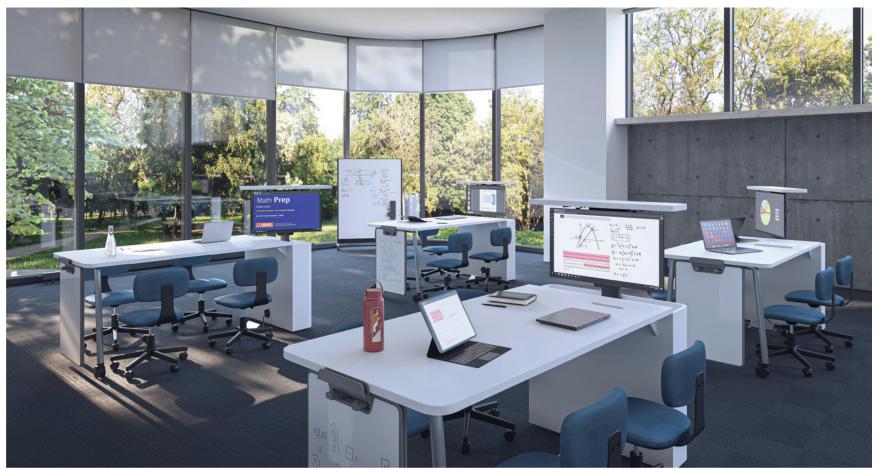

#### **EDUCATION**

Nexus 21 lifts revolutionize technology in the classroom, revealing screens with a functional design for highly interactive engagement and concealing as teaching methods shift.