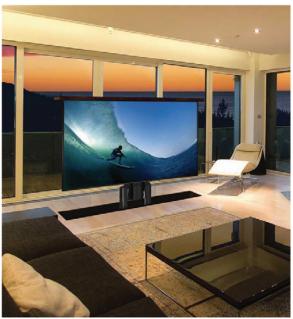

# MOTORIZED WALL MOUNTS

Optimal screen positioning is key to any living room or gathering area. The Apex Motorized Extend + Swivel TV Wall Mount revolutionizes positioning technology with a seamless blend of high function and sleek aesthetics. Apex delivers where all other mounts fail, with "Smart Drive" technology to prevent breakage, nearly gapless in-wall mounting, and simple installation that make this mount a standout.

APEX Extend + Swivel Motorized TV Wall Mount

ECLIPSE E-550 Projector Drop-Down Lift with Adjustable Mount