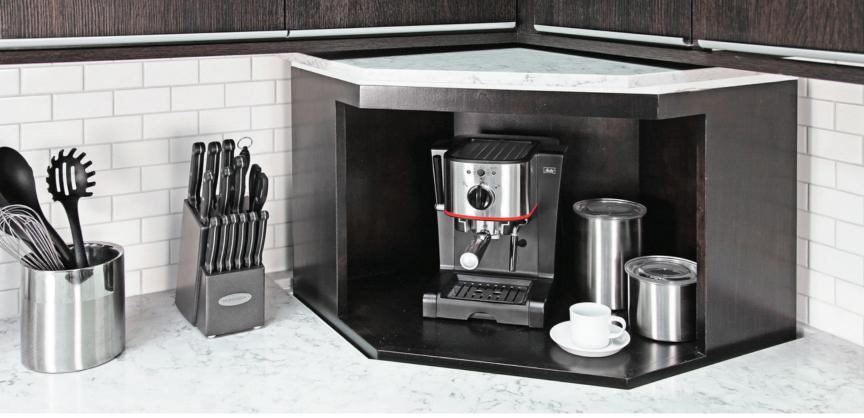

## Appliances & Unique Applications

Reclaim dead space with a Nexus 21 hidden storage lift. Conceal coffee stations or other appliances, hide valuables, create more storage space, or reveal a show-stopping hidden bar. The possibilities are endless.

MODEL AL-125 Hidden Storage / Kitchen Appliance Lift

MODEL AL-250 Hidden Storage / Kitchen Appliance Lift

MODEL AL-250 Hidden Storage / Kitchen Appliance Lift