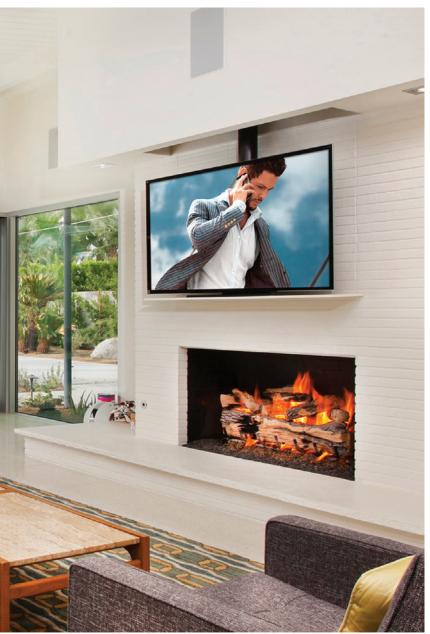

## CEILING SOLUTIONS

Drop-Down & Flip-Down TV Lifts

Technology can emerge from anywhere in the home—including the ceiling. Whether you need to preserve an incredible view, or simply prefer the minimalist aesthetic, the possibilities are endless with drop-down and flip-down TV lifts.

#### **DROP-DOWN TV LIFTS**

Our drop-down TV lifts accommodate screens from 17" to 77", allowing them to descend from the ceiling with the touch of a button, and be hidden away when not in use.