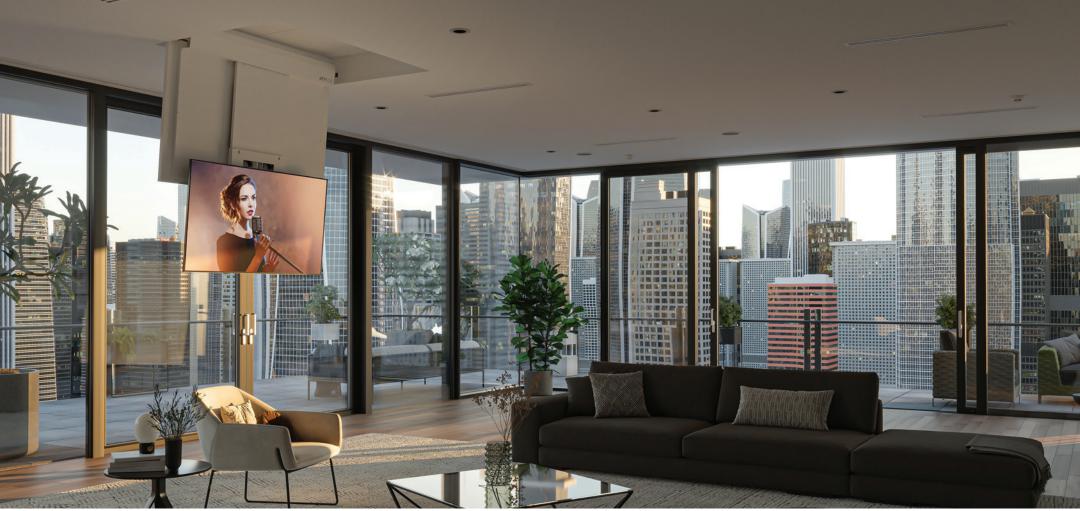

## CEILING SOLUTIONS

Drop-Down & Flip-Down TV Lifts

Technology can emerge from anywhere in the home—including the ceiling. Whether you need to preserve an incredible view, or simply prefer the minimalist aesthetic, the possibilities are endless with drop-down and flip-down TV lifts.

#### **DROP-DOWN TV LIFTS**

Our drop-down TV lifts accommodate screens from 17" to 77", allowing them to descend from the ceiling with the touch of a button, and be hidden away when not in use.

#### **FLIP-DOWN TV LIFTS**

Our flip-down TV lifts feature ultra-slim installation depth requirements, and fold screens flat into the ceiling for 100% concealment at the touch of a button.