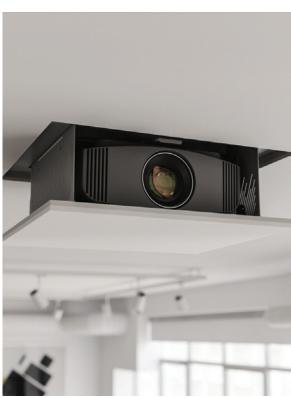

## PROJECTOR LIFTS

Eclipse Series Projector Drop-Down Lifts

The Eclipse Series is the ultimate in stealth concealment for residential projectors, featuring the most innovative installation features on the market and a sleek presentation. Accommodates 400+ projector models.