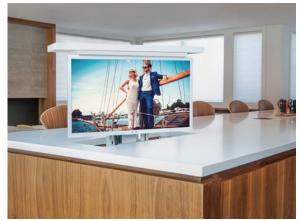

## Appliances & Unique Applications

Reclaim dead space with a Nexus 21 hidden storage lift. Conceal coffee stations or other appliances, hide valuables, create more storage space, or reveal a show-stopping hidden bar. The possibilities are endless.

MODEL AL-125 Hidden Storage / Kitchen Appliance Lift

MODEL AL-250 Hidden Storage / Kitchen Appliance Lift

MODEL AL-250 Hidden Storage / Kitchen Appliance Lift