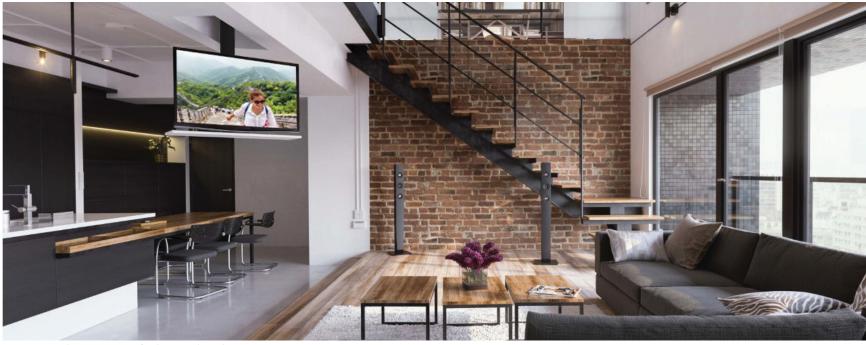

## Pop-Up TV Lifts

Our flagship series. This comprehensive line of ultra-quiet motorized pop-up lift solutions made Nexus 21 the world leader in hidden TV lifts and motorized solutions.

Homeowners and professionals are often challenged with placing screens throughout living spaces while maintaining the flow of decor. Large, stationary TVs can block stunning window views and dominate space, even when they're not in use.

Our pop-up TV lifts can be built into cabinets, beds and other furniture—or even under the floor—to maximize and preserve the balance of a space.

## CEILING SOLUTIONS

Drop-Down & Flip-Down TV Lifts

Technology can emerge from anywhere in the home—including the ceiling. Whether you need to preserve an incredible view, or simply prefer the minimalist aesthetic, the possibilities are endless with drop-down and flip-down TV lifts.