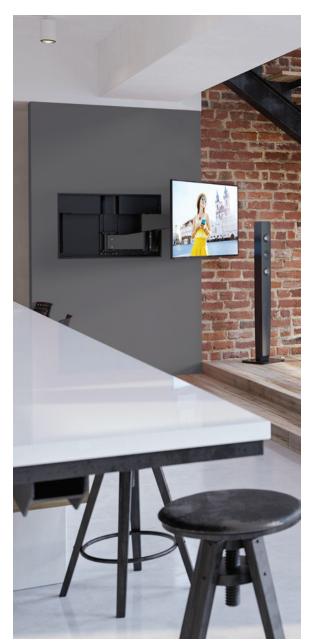

# MOTORIZED WALL MOUNTS

Optimal screen positioning is key to any living room or gathering area. The Apex Motorized Extend + Swivel TV Wall Mount revolutionizes positioning technology with a seamless blend of high function and sleek aesthetics. Apex delivers where all other mounts fail, with "Smart Drive" technology to prevent breakage, nearly gapless in-wall mounting, and simple installation that make this mount a standout.