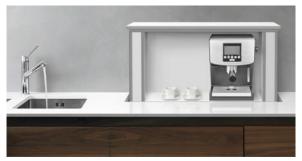

## Appliances & Unique Applications

Reclaim dead space with a Nexus 21 hidden storage lift. Conceal coffee stations or other appliances, hide valuables, create more storage space, or reveal a show-stopping hidden bar. The possibilities are endless.

MODEL AL-125 Hidden Storage / Kitchen Appliance Lift

MODEL AL-250 Hidden Storage / Kitchen Appliance Lift

MODEL AL-250 Hidden Storage / Kitchen Appliance Lift