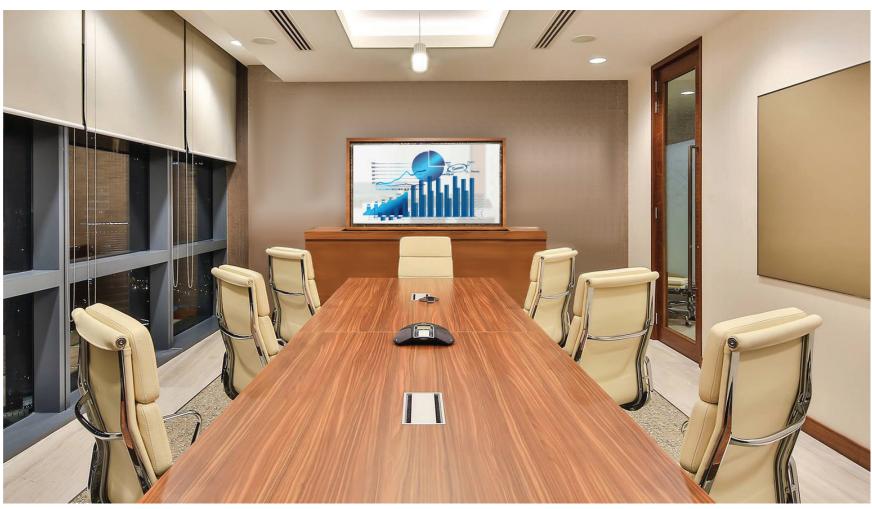

#### COMMERCIAL

From office desks to restaurants, concealing and revealing screens, projectors and other components allows for endless design possibilities in commercial spaces.

MODEL DL-65en Heavyweight Dual Column Pop-Up Enclosure TV Lift