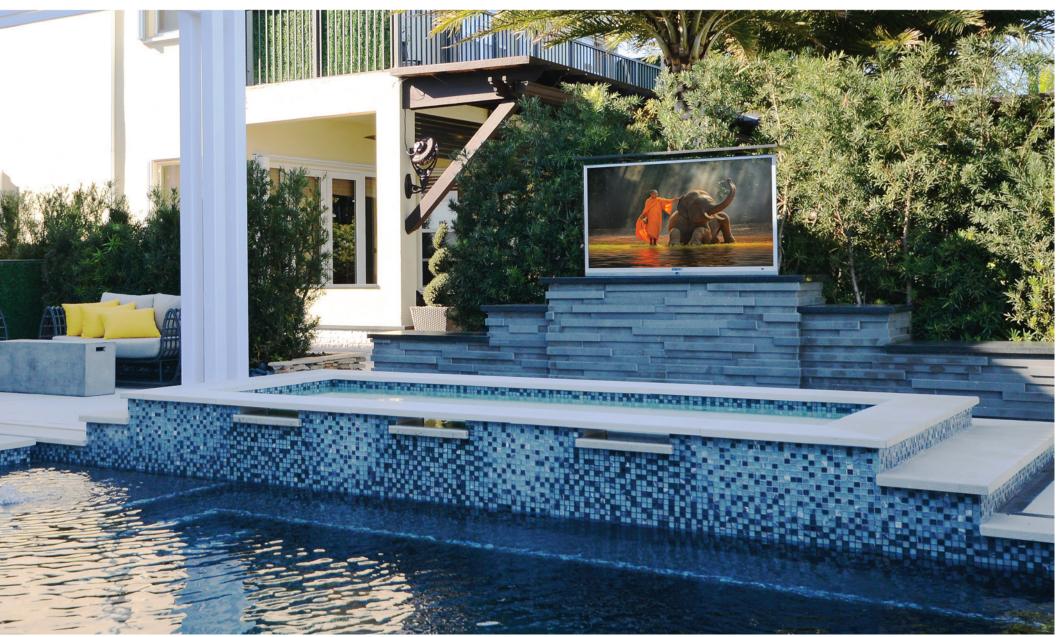

### **OUTDOOR**

Nexus 21 lifts add a new dimension of luxury to outdoor living. Every solution features a powder-coat finish and stainless steel hardware for protection from the elements.

MODEL L-27s Pop-Up TV Lift with Manual Swivel