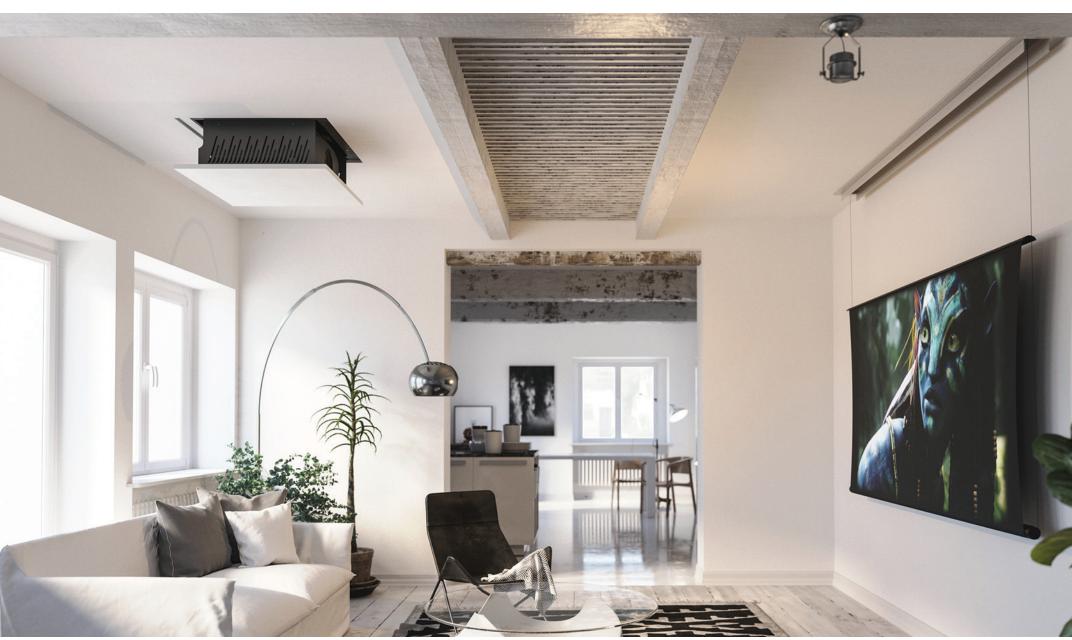

## PROJECTOR LIFTS

Eclipse Series Projector Drop-Down Lifts

The Eclipse Series is the ultimate in stealth concealment for residential projectors, featuring the most innovative installation features on the market and a sleek presentation. Accommodates 400+ projector models.