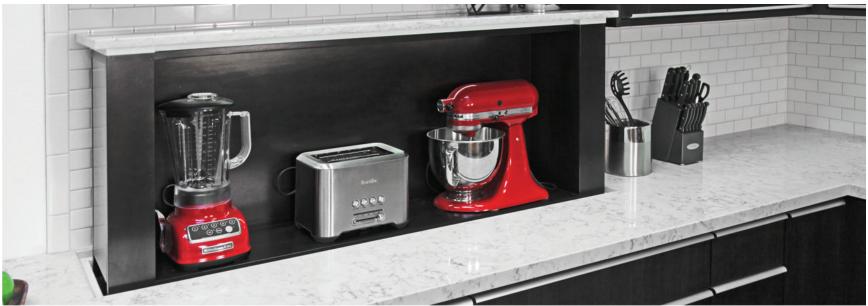

## Appliances & Unique Applications

Reclaim dead space with a Nexus 21 hidden storage lift. Conceal coffee stations or other appliances, hide valuables, create more storage space, or reveal a show-stopping hidden bar. The possibilities are endless.

MODEL AL-125 Hidden Storage / Kitchen Appliance Lift

MODEL AL-250 Hidden Storage / Kitchen Appliance Lift

MODEL AL-250 Hidden Storage / Kitchen Appliance Lift