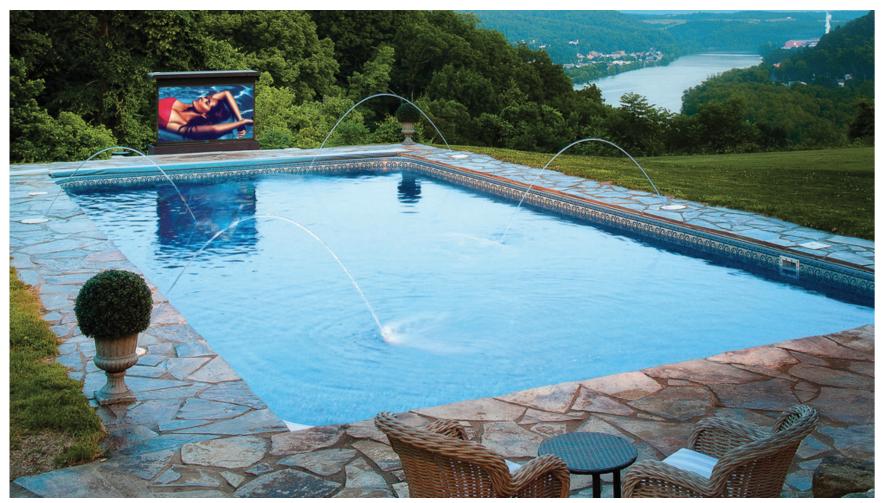

### **OUTDOOR**

Nexus 21 lifts add a new dimension of luxury to outdoor living. Every solution features a powder-coat finish and stainless steel hardware for protection from the elements.

MODEL L-27s Pop-Up TV Lift with Manual Swivel