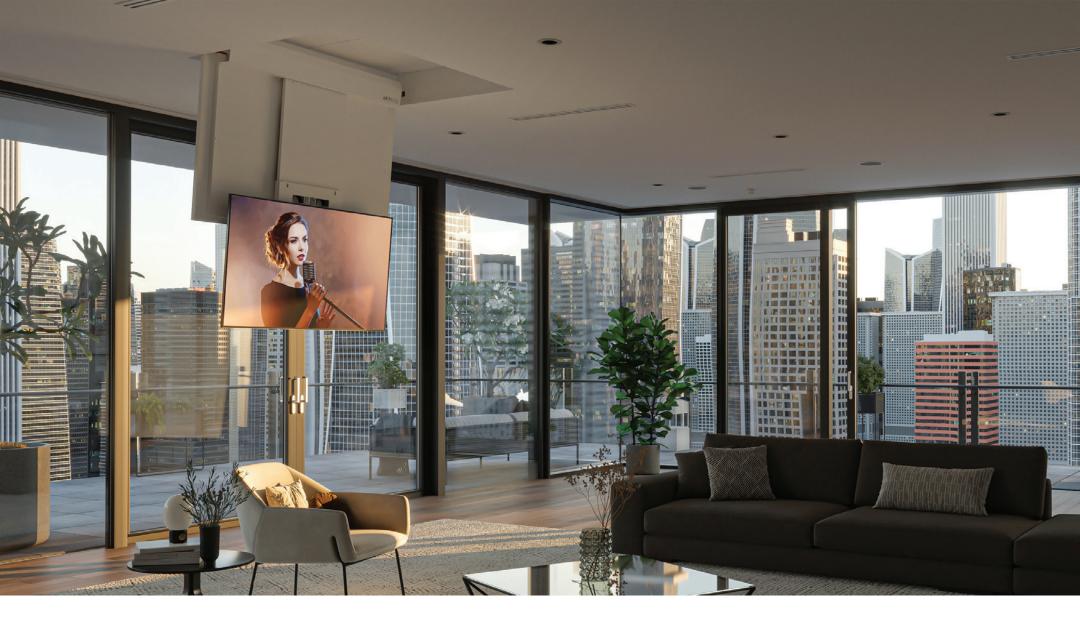

## CEILING SOLUTIONS

Drop-Down & Flip-Down TV Lifts

Technology can emerge from anywhere in the home—including the ceiling. Whether you need to preserve an incredible view, or simply prefer the minimalist aesthetic, the possibilities are endless with drop-down and flip-down TV lifts.

#### **DROP-DOWN TV LIFTS**

Our drop-down TV lifts accommodate screens from 17" to 77", allowing them to descend from the ceiling with the touch of a button, and be hidden away when not in use.