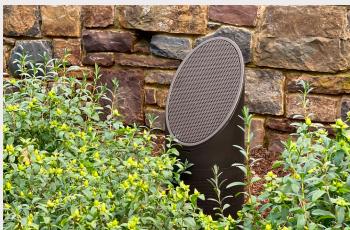

# NICHE LIGHTS

The Niche Light is an infinitely flexible line of microsized outdoor lighting fixtures that serve many applications. Their diminutive size and hard-to-ignore performance make them incredibly desirable for outdoor living. Two ultracompact yet powerful LED modules are at the core of this line, complemented by eight different trims, three different finishes, and a host of accessories. Dealers use these parts to create more than 300 potential fixture combinations for any situation.

These solid brass fixtures can be used where discrete lighting is required, and conventional fixtures would be too intrusive.

Visit coastalsource.com to see our full lineup of fixtures!