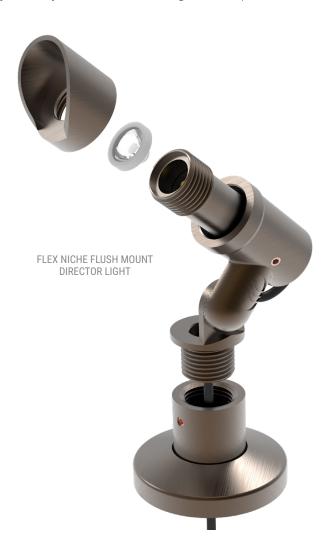

# ANATOMY OF A COASTAL SOURCE® LIGHT FIXTURE

#### The Magic of Reliability

Your backyard is your sanctuary—the opposite of the daily grind. There, they set the agenda. Here, you set it, which means no agenda!

It's peaceful and refreshing for you outdoors. For your outdoor lighting fixtures, it's brutal. The wonder of nature that you enjoy is the enemy of outdoor lighting systems. Most fail to withstand the assault. Not yours. Your Coastal Source lighting fixtures seem impervious to the wildly unpredictable shifts in temperature, humidity, salinity, and corrosive elements in air and soil.

### Proceed with confidence. Your Coastal Source fixtures are engineered and built to the highest standards.

From the power source to the last lamped fixture and every connection point in between, your Coastal Source system is designed to **Defy the Elements<sup>TM</sup>**. It works as reliably in your backyard as it does in the largest theme park in central Florida.

Coastal Source fixtures are created with the elegance and durability of 100% brass