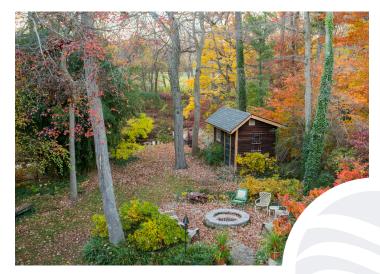

TOOLS OF THE TRADE

Deep in the forest of a small, out-of-the-way suburban homestead, Sycamore Landscape Design-Build was challenged to transform a heavily wooded lot into a multi-zoned luxury property that would become the perfect outdoor living retreat and an expansive entertaining haven to be experienced with family and friends. The massive Octagon House project included tree removal, exotic species plantings, extensive landscape, stone and masonry work, and multiple distinct zones of both outdoor lighting and outdoor audio. Sycamore benefitted from the input of the Coastal Source® Design Service, collaborating closely with our experts on the project's system planning and fine-tuning. Sycamore also worked closely with the homeowners to ensure their dreams became reality.

The long, curving drive was a particular area of focus for outdoor lighting as it is flanked by tall mature trees on one side and newly placed stones and all-season landscaping on the other. Multiple MR16 Tree Lights were installed along the uppermost tree branches to create a fantastic moonlighting effect running the course of the driveway-more than 70 yards.

The homeowners wanted various listening zones across the property. One is an intimate, old-stone perch with a small fire feature, where the powerful 10.0 3-Way Ellipse Bollard speakers provide pristine outdoor audio. A handful of LED Tiki Torches are placed along the stone pathway leading down purposely placed stones that conclude at the private seating area overlooking a small stream. This epic audio + lighting combination greatly enhances the private oasis.

Other zones include an outdoor masonry kitchen with efficient task lighting to make nighttime meal prep a breeze and an extensive stonework central patio, surrounded by lush, torch-lit landscaping and artfully uplit trees. It is easy to imagine many long, heart-to-heart conversations in this space!