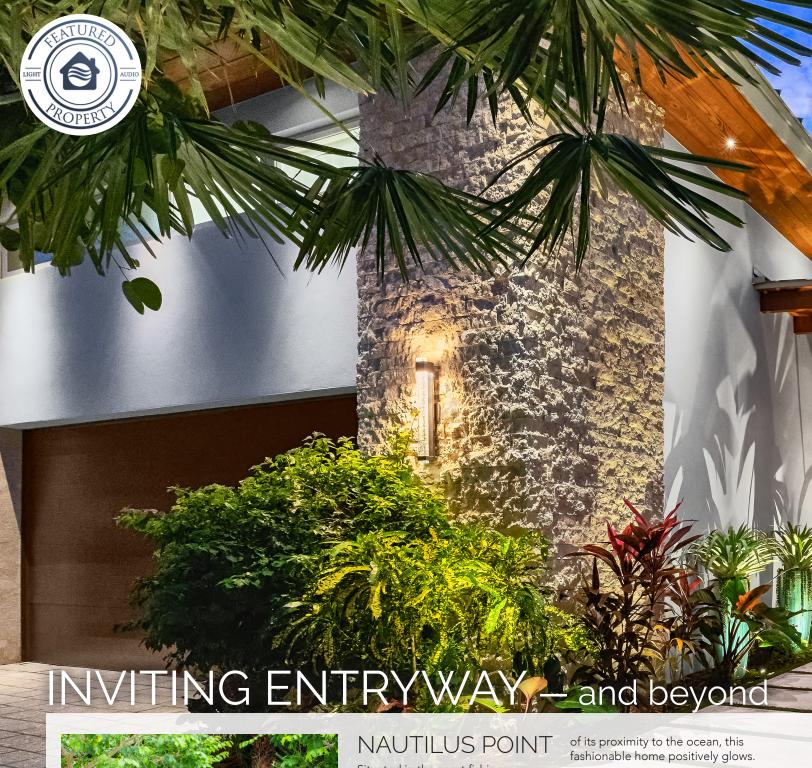

Situated in the sport fishing capital of the world, this compact oceanside Florida Keys property has uninterrupted ocean views from every vantage point. In addition to a private beach and 70' dock, Nautilus Point has multiple outside lounges and dining areas, an infinite edge swimming pool, a fire feature, plenty of lush tropical landscaping and three distinct outdoor audio listening zones.

From the contemporary tropical design aesthetic and open living concept that makes excellent use

Coastal Sourc® Nose Lights in nickel finish illuminate the rise of the stone slab and grass pathway leading to ventilated front door. Coastal Source Niche Lights help create elegant flair to an otherwise blank wall by illuminating interesting silhouettes and shadows from several palm-filled flowerpots along the front door's canopied entrance. "They're beautifully lit and add a welcoming charm that draws you into the home from the start," says Franco D'Ascanio. From the start to completion, his family's Marathon-