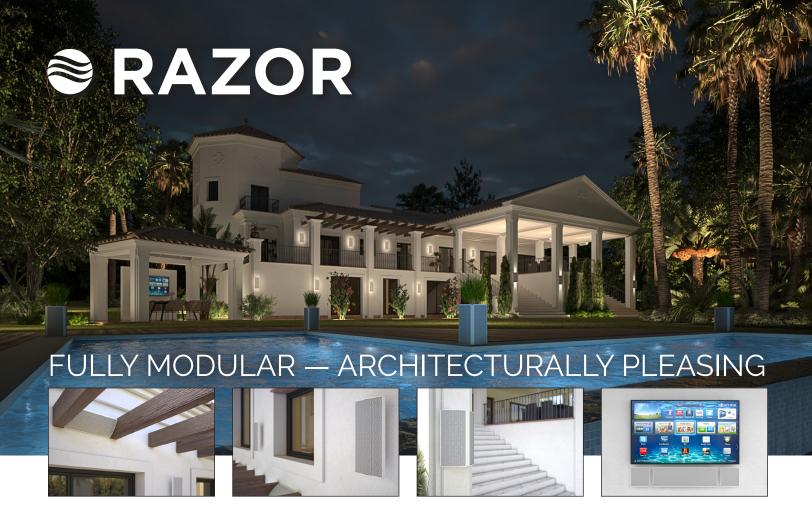

— Franco D'Ascanio, Founder & President of Coastal Source

The razor speaker line offers the exceptional performance we're known for, in an exquisitely slim and modern profile.

Razor Speakers are a low-profile, outdoor architectural speaker series that sets new standards in style and acoustical performance. The Coastal Source Razor Speaker is the first line of outdoor wall and hardscape speakers built with true HiFi performance in mind, with options for bi-amped sub/sat configurations along with tri-amped solutions that utilize external subs. Coastal Source speakers have already set the standard for landscape and deck applications creating a demand for Coastal quality high-performance audio on hardscapes such as walls, decks, and horizontal & vertical corners.

The Razor Speaker series offers striking sound from a slim profile speaker system that elegantly disappears into the background meeting homeowners' current hidden technology expectations. The Razor minimizes the visual impact on the home's outdoor aesthetic while maximizing superior sound performance.