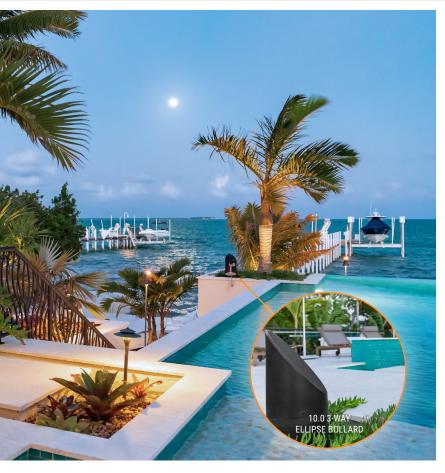

# CASTILLO DE ARENA

#### LIFE OUTSIDE

Designing and building Castillio de Arena is a tropical retreat dream come true for a west-coast family who pinned the Florida Keys as their go-to family vacation destination. The sumptuous seaside property boasts a wide-ranging collection of coastal palm and cycad specimens, meticulously identified with QR code plant markers to create a casual—and educational—promenade beckoning guests to stroll the luminous pathways.

#### **Project Highlights**

- ☑ Eight 10.0 3-Way Ellipse Bollard speakers provide full-coverage audio with speakers setup along the beach and seawall, the upper pool deck, the main deck's covered cabana entertainment lounge, and the outside dining and covered portico.
- ✓ Over 350 Coastal Source lighting fixtures across five zones, including Niche Marker Lights, LED Tiki Torches, FLEX MR16 Bullet Uplights, FLEX MR11 Bullet Uplights, FLEX Double Tiered Hat Path Lights, FLEX Niche Bullet Lights, MR16 Tree Lights, and Washlights.
- ✓ Initially, the California-based owners approached D'Asign Source with blueprints and drawings from skilled experts they'd previously engaged for their main property outside of Los Angeles. However, they realized that design-build projects in the Keys are more akin to the unique challenges of a Caribbean Island, and they quickly commissioned D'Asign Source for comprehensive "soup to nuts" project management that included design plans, permitting, pool, patio, interior design, outdoor audio and lighting, and more.
- D'Asign Source Botanicals provided dozens of salt, wind, and drought-resistant tropical trees and plants lit with Coastal Source outdoor lighting so homeowners can enjoy the property into the night.