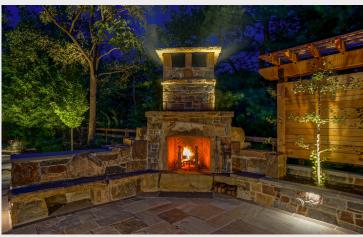

# CITY CHARM Rooftop Retreat

#### **Rooftop Oasis in the City**

Getting multiple things precisely right was the big challenge for this small city rooftop space. Ledden Palimeno designed the multiuse outdoor entertainment space to perfection. It works as a sun lounge where the family enjoys fresh breezes and a city view by day. It transforms into a private family retreat for alfresco cooking, dining, and movie or sports viewing at night.

We overcame three design challenges with this rooftop retreat:

- Limited space (less than 1,500 sq ft)
- High level of background noise
- Competing ambient light and glare

#### LIGHTING

The compact FLEX Niche Director lights cast light downward from along the top edge of the area, while super low-profile Niche 90° Marker Lights surround the half-wall, and Nose Lights create a perfect accent. This smart combination delivers a cozy ambience that's truly appreciated once the sun sets.

#### **AUDIO**

Vibrant and balanced sound from the pair of 8.0 Mini Ellipse Bollard speakers is the perfect audio solution for this unique outdoor space.

Every square foot of the space becomes evenly and thoroughly immersed in high fidelity.