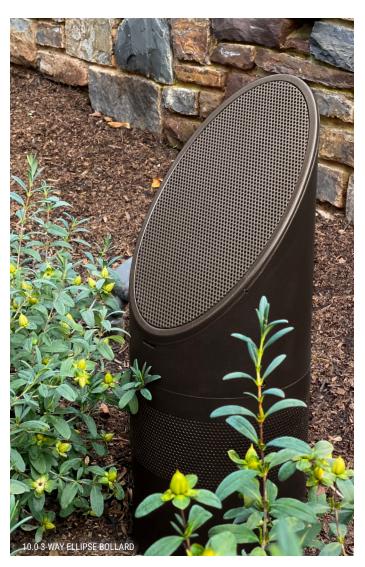

The homeowners wanted various listening zones across the property. One is an intimate, old-stone perch with a small fire feature, where the powerful 10.0 3-Way Ellipse Bollard speakers provide pristine outdoor audio. A handful of LED Tiki Torches are placed along the stone pathway leading down purposely placed stones that conclude at the private seating area overlooking a small stream. This epic audio + lighting combination greatly enhances the private oasis.

#### **Project Highlights**

- ☑ Eight 10.0 3-Way Ellipse Bollard speakers provide full-coverage audio with speakers setup along the beach and seawall, the upper pool deck, the main deck's covered cabana entertainment lounge, and the outside dining and covered portico.
- ✓ Over 350 Coastal Source lighting fixtures across five zones, including Niche Marker Lights, LED Tiki Torches, FLEX MR16 Bullet Uplights, FLEX MR11 Bullet Uplights, FLEX Double Tiered Hat Path Lights, FLEX Niche Bullet Lights, MR16 Tree Lights, and Washlights.
- ✓ Initially, the California-based owners approached D'Asign Source with blueprints and drawings from skilled experts they'd previously engaged for their main property outside of Los Angeles. However, they realized that design-build projects in the Keys are more akin to the unique challenges of a Caribbean Island, and they quickly commissioned D'Asign Source for comprehensive "soup to nuts" project management that included design plans, permitting, pool, patio, interior design, outdoor audio and lighting, and more.
- D'Asign Source Botanicals provided dozens of salt, wind, and drought-resistant tropical trees and plants lit with Coastal Source outdoor lighting so homeowners can enjoy the property into the night.

## Coastal Source® fixtures & speakers used at Nautilus Point:

- ✓ 10.0 3-Way Ellipse Bollards in three distinct listening zones – outdoor dining, pool and beach.
- ✓ Nose Lights, Niche Marker Lights, Niche Escutcheon Lights, FLEX Niche Landscape Washlights, MR11 & MR16 Bullet Lights, and LED Tiki Torches.