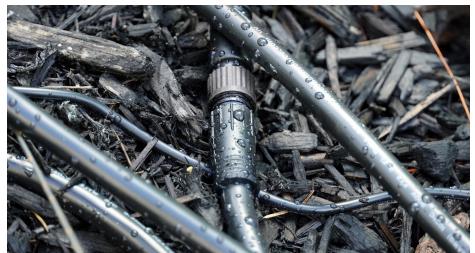

# PATENTED PLUG+PLAYTM

The Plug+Play™ system, hands down is the best part about Coastal Source. It takes all the guessing out."

- Mike H., Dealer

Ask any experienced electrical technician and they will tell you that the number one point of failure in any electrical system is the connection.

Has that happened to you or someone you know? We think you deserve better. That's why we invented a better way of connecting electrical components outdoors: The Coastal Source® patented Plug+Play™ cabling system.

Our fully engineered systems eliminate the weak spots. Our IP68 connectors are waterproof and airtight. Combined with our rugged tripled jacketed cables, the Plug+Play<sup>TM</sup> system guarantees stable, repeatable, and reliable connections forever.

### But why solve just one problem when you can solve two at once?

We thought you might also appreciate having a flexible system with components that can be easily reconfigured and upgraded by your Coastal Source authorized installer. Because it is a seamless single-source system, Plug+Play<sup>TM</sup> can grow and change as your outdoor environment grows and changes.