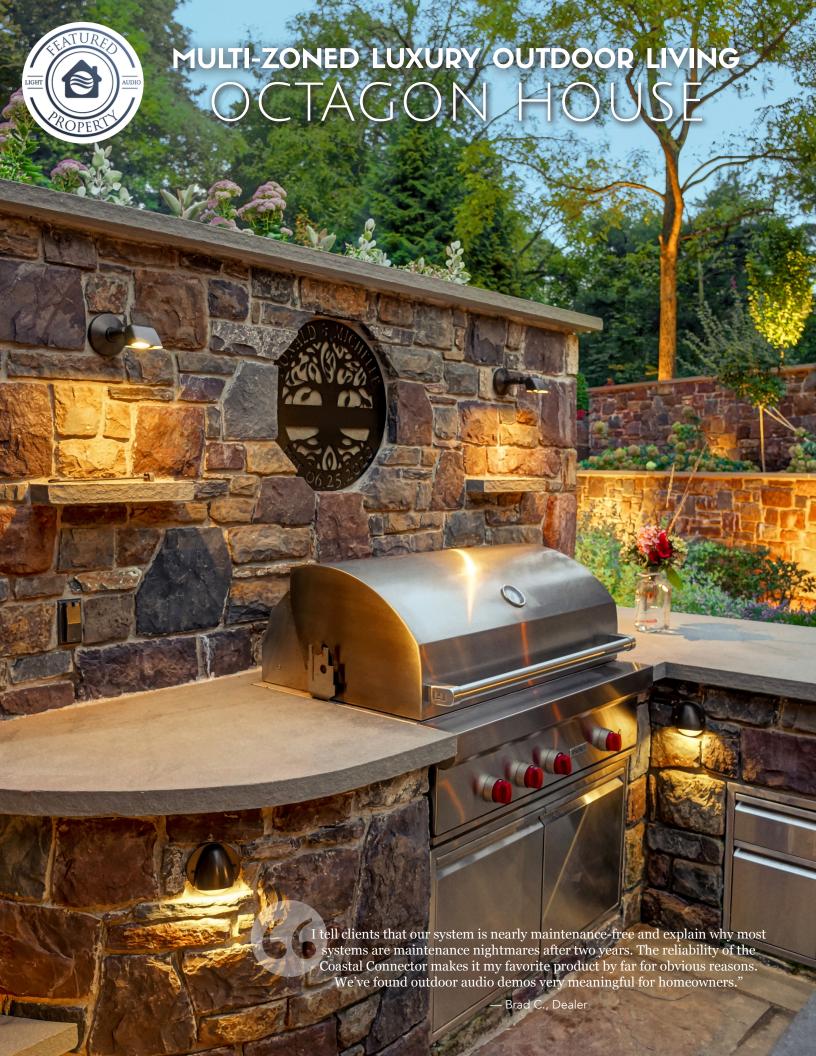

TOOLS OF THE TRADE

Deep in the forest of a small, out-of-the-way suburban homestead, Sycamore Landscape Design-Build was challenged to transform a heavily wooded lot into a multi-zoned luxury property that would become the perfect outdoor living retreat and an expansive entertaining haven to be experienced with family and friends. The massive Octagon House project included tree removal, exotic species plantings, extensive landscape, stone and masonry work, and multiple distinct zones of both outdoor lighting and outdoor audio. Sycamore benefitted from the input of the Coastal Source® Design Service, collaborating closely with our experts on the project's system planning and fine-tuning. Sycamore also worked closely with the homeowners to ensure their dreams became reality.

The long, curving drive was a particular area of focus for outdoor lighting as it is flanked by tall mature trees on one side and newly placed stones and all-season landscaping on the other. Multiple MR16 Tree Lights were installed along the uppermost tree branches to create a fantastic moonlighting effect running the course of the driveway-more than 70 yards.

The homeowners wanted various listening zones across the property. One is an intimate, old-stone perch with a small fire feature, where the powerful 10.0 3-Way Ellipse Bollard speakers provide pristine outdoor audio. A handful of LED Tiki Torches are placed along the stone pathway leading down purposely placed stones that conclude at the private seating area overlooking a small stream. This epic audio + lighting combination greatly enhances the private oasis.

Other zones include an outdoor masonry kitchen with efficient task lighting to make nighttime meal prep a breeze and an extensive stonework central patio, surrounded by lush, torch-lit landscaping and artfully uplit trees. It is easy to imagine many long, heart-to-heart conversations in this space!