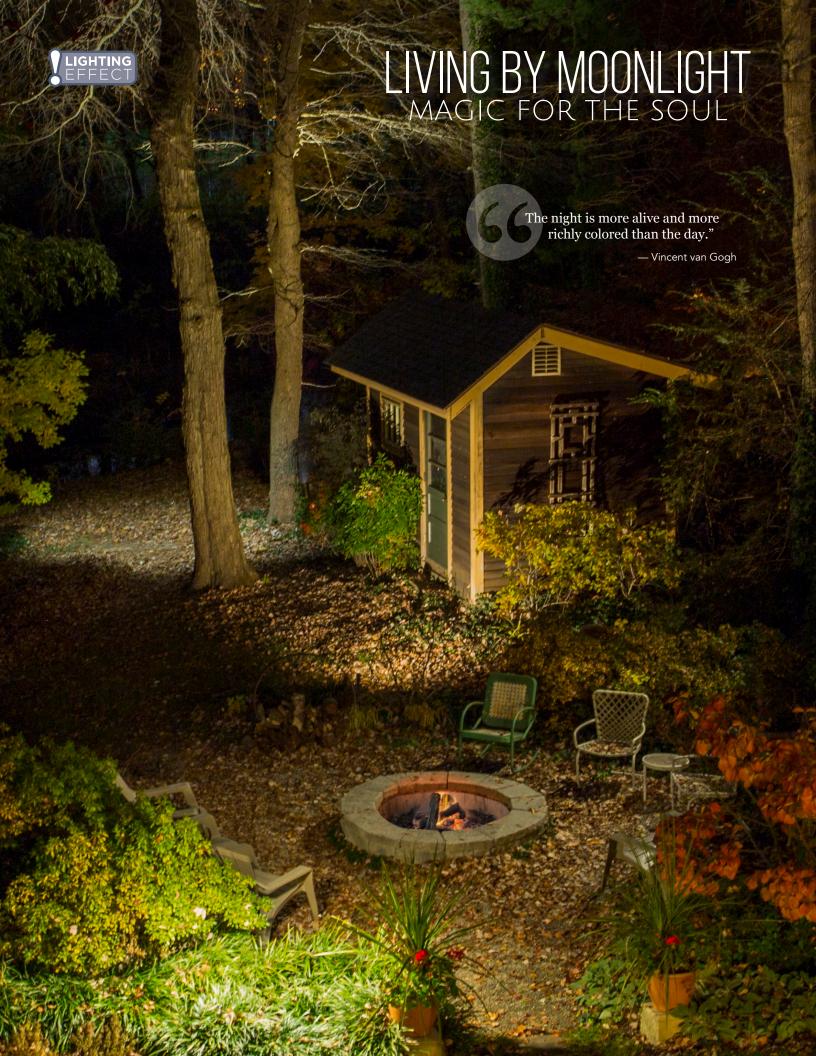

# Think about how it feels to be outside on a moonlit evening; the effect of light is captivating.

Moonlight naturally spins halos and highlights around tree crowns and projects dramatic shadows onto the ground as it filters through foliage.

Landscape lighting designers use a downlighting technique called "moonlighting" to recreate that same breathtaking effect. By placing light fixtures high above the ground and aiming them down, an artfully done design can evoke the sensory experience of nature's most captivating light.

Moonlighting is difficult to do well, because lighting fixtures must be placed in the uppermost branches of a mature tree to achieve the effect. The designer has to position the components and aim them precisely to simulate that singular quality of moonlight. It takes time and care to get it right—and we don't want to cause harm to the tree in the process.

We knew there had to be a better way to create the radiance of moonlight, one that would simplify the tricky installation process and reduce the impact on the tree. So, we went to work. Drawing upon our years of experience with the best arborists and lighting designers in the business, we developed the Coastal Source® Uni-Ball Tree Mount.

Where the standard downlight fixture has three or more screws to install, the Uni-Ball has a single stainless steel mounting screw. This single penetration point reduces potential damage to trees and installation is much faster. The ball and socket connection between the mount and light fixture makes adjustment smooth and easy.