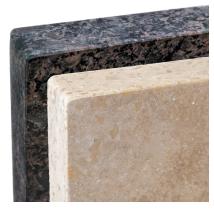

Cube is offered with your choice of two beautiful stone tops — Travertine or Granite — and gives you the opportunity to fabricate a top of your own material, to further your landscape design.

Beauty and functionality are supported by the rugged durability of Coastal Source engineering, tested in the laboratory and challenged in the field, allowing us to offer a five-year manufacturer's warranty. Installation and upgrades are a snap with our patented Plug+Play<sup>TM</sup> cable connection system.