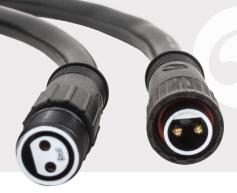

# PATENTED PLUG+PLAYTM

The Plug+Play™ system, hands down is the best part about Coastal Source. It takes all the guessing out."

- Mike H., Dealer

Ask any experienced electrical technician and they will tell you that the number one point of failure in any electrical system is the connection.

Has that happened to you or someone you know? We think you deserve better. That's why we invented a better way of connecting electrical components outdoors: The Coastal Source® patented Plug+Play™ cabling system.

Our fully engineered systems eliminate the weak spots. Our IP68 connectors are waterproof and airtight. Combined with our rugged tripled jacketed cables, the Plug+Play<sup>TM</sup> system guarantees stable, repeatable, and reliable connections forever.