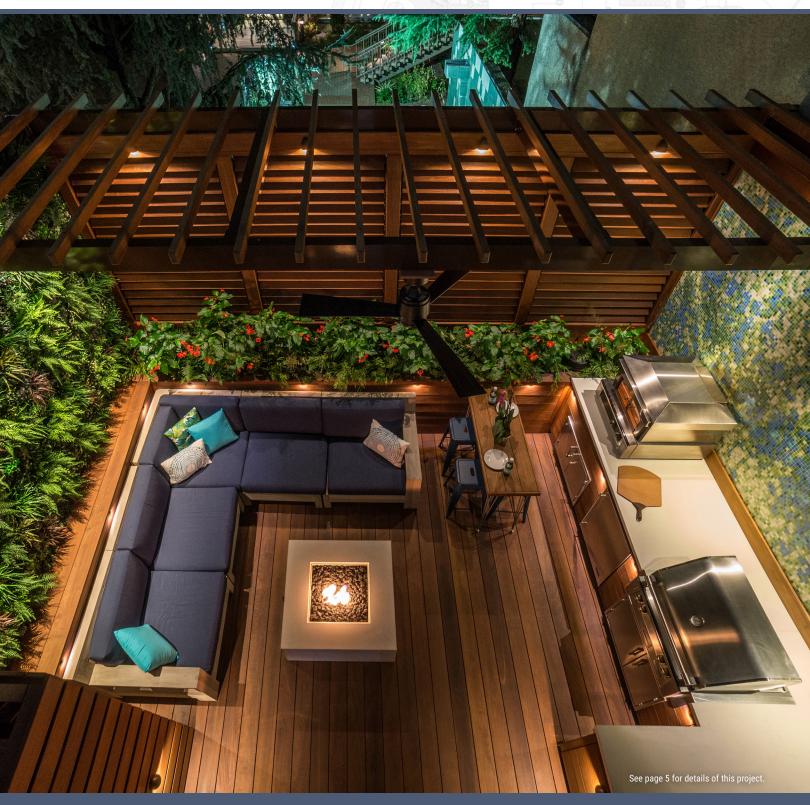

# CITY CHARM Rooftop Retreat

#### **Rooftop Oasis in the City**

Getting multiple things precisely right was the big challenge for this small city rooftop space. Ledden Palimeno designed the multiuse outdoor entertainment space to perfection. It works as a sun lounge where the family enjoys fresh breezes and a city view by day. It transforms into a private family retreat for alfresco cooking, dining, and movie or sports viewing at night.

We overcame three design challenges with this rooftop retreat:

- Limited space (less than 1,500 sq ft)
- High level of background noise
- Competing ambient light and glare

#### LIGHTING

The compact FLEX Niche Director lights cast light downward from along the top edge of the area, while super low-profile Niche 90° Marker Lights surround the half-wall, and Nose Lights create a perfect accent. This smart combination delivers a cozy ambience that's truly appreciated once the sun sets.

#### **AUDIO**

Vibrant and balanced sound from the pair of 8.0 Mini Ellipse Bollard speakers is the perfect audio solution for this unique outdoor space.

Every square foot of the space becomes evenly and thoroughly immersed in high fidelity.