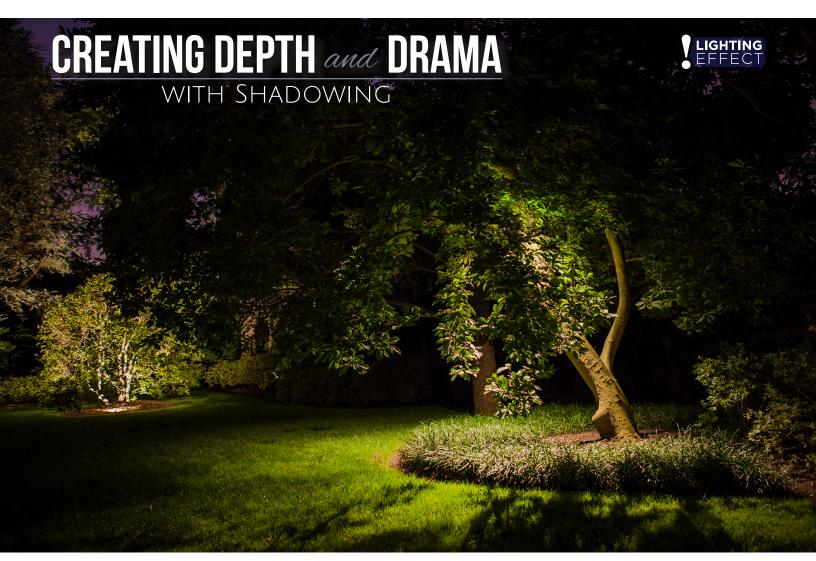

### A creative lighting designer uses layering effects to achieve balance and dimensionality in night time scenes

Variations in lamp intensity, proximity, color temperature, and focus bring out texture and definition in the objects being lit. Layers of brightness and shadow are also used to create levels of primary and secondary focus in the scene.

Among the dozen or so techniques of night lighting, one called *shadowing* is used to create a "two for one" effect that plays with the brightness of an object being lit and the shadow cast by that object. Typically, we look for a small tree or statue located near a wall or fence that will act as a backdrop for our shadow. The front is illuminated. The back side, where the shadow forms, is where it can get really interesting depending on where the source light is positioned.

Uplighting a statue will throw a larger than life shadow behind it. If we are lighting a tree, its shadow will come to life if a breeze stirs the foliage. When done masterfully, shadowing can produce a truly memorable scene.