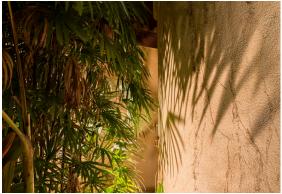

Among the dozen or so techniques of night lighting, one called *shadowing* is used to create a "two for one" effect that plays with the brightness of an object being lit and the shadow cast by that object. Typically, we look for a small tree or statue located near a wall or fence that will act as a backdrop for our shadow. The front is illuminated. The back side, where the shadow forms, is where it can get really interesting depending on where the source light is positioned.

Uplighting a statue will throw a larger than life shadow behind it. If we are lighting a tree, its shadow will come to life if a breeze stirs the foliage. When done masterfully, shadowing can produce a truly memorable scene.