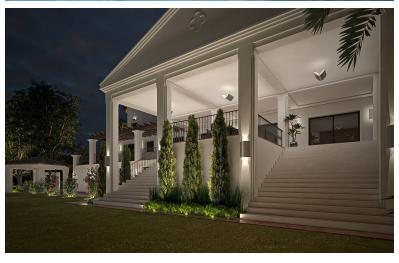

# CITY CHARM Rooftop Retreat

#### **Rooftop Oasis in the City**

Getting multiple things precisely right was the big challenge for this small city rooftop space. Ledden Palimeno designed the multiuse outdoor entertainment space to perfection. It works as a sun lounge where the family enjoys fresh breezes and a city view by day. It transforms into a private family retreat for alfresco cooking, dining, and movie or sports viewing at night.

We overcame three design challenges with this rooftop retreat:

- Limited space (less than 1,500 sq ft)
- High level of background noise
- Competing ambient light and glare

#### LIGHTING

The compact FLEX Niche Director lights cast light downward from along the top edge of the area, while super low-profile Niche 90° Marker Lights surround the half-wall, and Nose Lights create a perfect accent. This smart combination delivers a cozy ambience that's truly appreciated once the sun sets.

#### **AUDIO**

Vibrant and balanced sound from the pair of 8.0 Mini Ellipse Bollard speakers is the perfect audio solution for this unique outdoor space.

Every square foot of the space becomes evenly and thoroughly immersed in high fidelity.