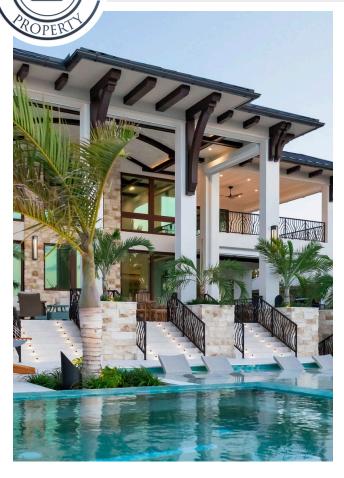

# CITY CHARM Rooftop Retreat

#### **Rooftop Oasis in the City**

Getting multiple things precisely right was the big challenge for this small city rooftop space. Ledden Palimeno designed the multiuse outdoor entertainment space to perfection. It works as a sun lounge where the family enjoys fresh breezes and a city view by day. It transforms into a private family retreat for alfresco cooking, dining, and movie or sports viewing at night.

We overcame three design challenges with this rooftop retreat:

- Limited space (less than 1,500 sq ft)
- High level of background noise
- Competing ambient light and glare