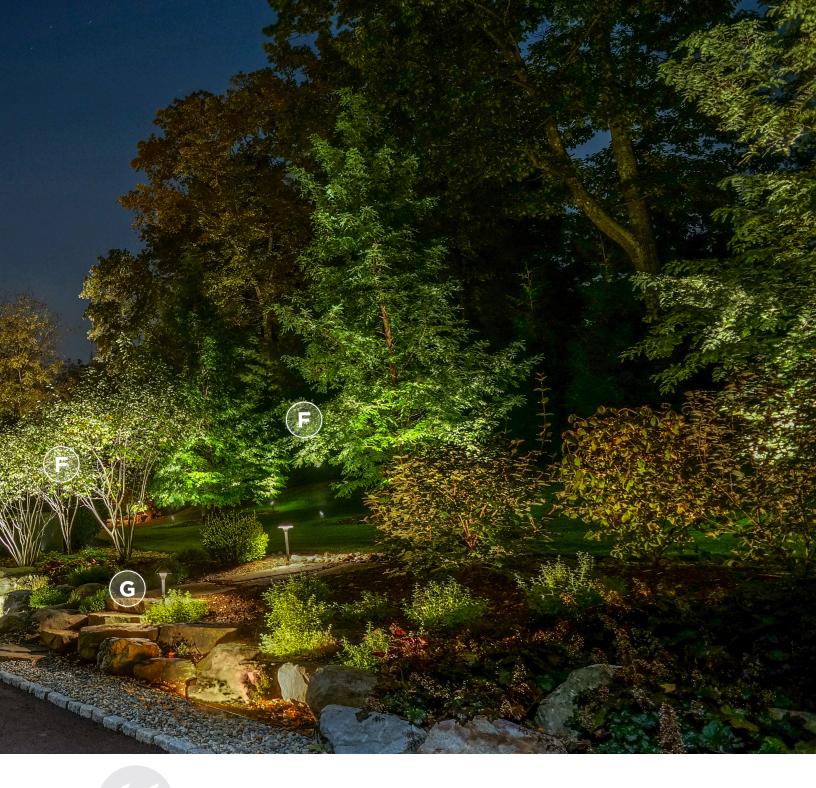

TOOLS OF THE TRADE

Deep in the forest of a small, out-of-the-way suburban homestead, Sycamore Landscape Design-Build was challenged to transform a heavily wooded lot into a multi-zoned luxury property that would become the perfect outdoor living retreat and an expansive entertaining haven to be experienced with family and friends. The massive Octagon House project included tree removal, exotic species plantings, extensive landscape, stone and masonry work, and multiple distinct zones of both outdoor lighting and outdoor audio. Sycamore benefitted from the input of the Coastal Source® Design Service, collaborating closely with our experts on the project's system planning and fine-tuning. Sycamore also worked closely with the homeowners to ensure their dreams became reality.

The long, curving drive was a particular area of focus for outdoor lighting as it is flanked by tall mature trees on one side and newly placed stones and all-season landscaping on the other. Multiple MR16 Tree Lights were installed along the uppermost tree branches to create a fantastic moonlighting effect running the course of the driveway-more than 70 yards.

The homeowners wanted various listening zones across the property. One is an intimate, old-stone perch with a small fire feature, where the powerful 10.0 3-Way Ellipse Bollard speakers provide pristine outdoor audio. A handful of LED Tiki Torches are placed along the stone pathway leading down purposely placed stones that conclude at the private seating area overlooking a small stream. This epic audio + lighting combination greatly enhances the private oasis.

Other zones include an outdoor masonry kitchen with efficient task lighting to make nighttime meal prep a breeze and an extensive stonework central patio, surrounded by lush, torch-lit landscaping and artfully uplit trees. It is easy to imagine many long, heart-to-heart conversations in this space!