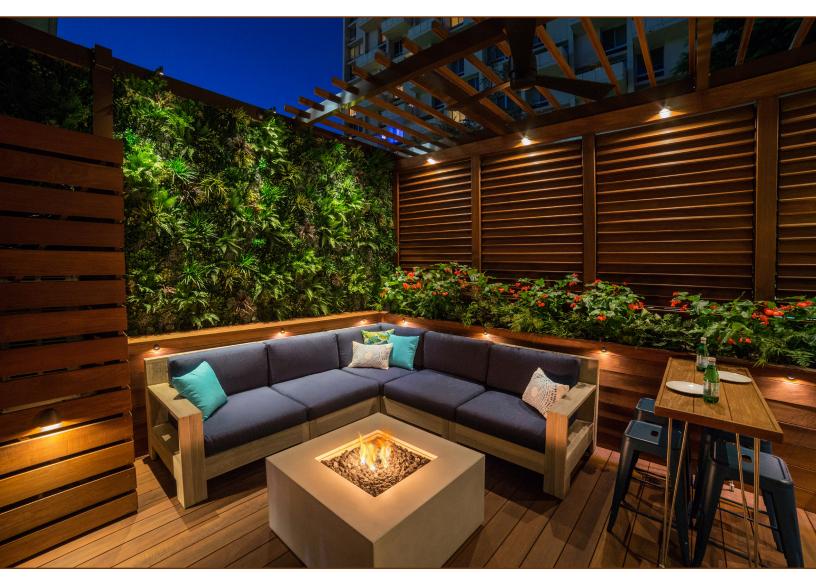

# CITY CHARM Rooftop Retreat

#### **Rooftop Oasis in the City**

Getting multiple things precisely right was the big challenge for this small city rooftop space. Ledden Palimeno designed the multiuse outdoor entertainment space to perfection. It works as a sun lounge where the family enjoys fresh breezes and a city view by day. It transforms into a private family retreat for alfresco cooking, dining, and movie or sports viewing at night.

We overcame three design challenges with this rooftop retreat:

- Limited space (less than 1,500 sq ft)
- High level of background noise
- Competing ambient light and glare

#### LIGHTING

The compact FLEX Niche Director lights cast light downward from along the top edge of the area, while super low-profile Niche 90° Marker Lights surround the half-wall, and Nose Lights create a perfect accent. This smart combination delivers a cozy ambience that's truly appreciated once the sun sets.

#### **AUDIO**

Vibrant and balanced sound from the pair of 8.0 Mini Ellipse Bollard speakers is the perfect audio solution for this unique outdoor space.

Every square foot of the space becomes evenly and thoroughly immersed in high fidelity.