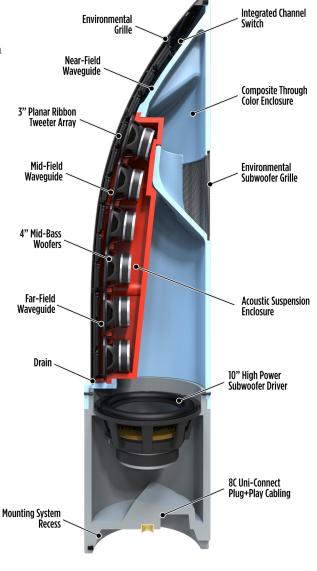

# ANATOMY OF A COASTAL SOURCE® SPEAKER

Inner beauty: You can't see it—but you can definitely hear and feel it.

A member of the  $Plug+Play^{TM}$  family of products, the Coastal Source audio system is designed to Defy the  $Elements^{TM}$  and deliver years of listening pleasure to music lovers everywhere.

The sleek, minimalist profile of our speaker housings belie their inner beauty. Beauty? Yes. You don't have to be an audio engineer to appreciate how beautifully all that acoustical technology fits into such confined space and discreetly blends into your outdoor environment.

That interior architecture gives our speakers the power to reproduce sound with pitch-perfect clarity. At the lowest volume, the fidelity is pure. Dialed up to "11" for happy hour, it's ear-splittingly true. Clearly conceived, cleanly assembled, Coastal Source outdoor audio speakers reveal their inner beauty through exquisite open-air, HiFi sound quality.