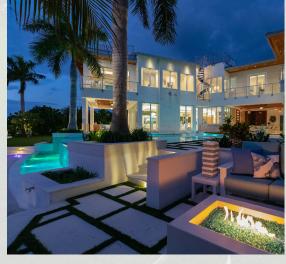

Situated in the sport fishing capital of the world, this compact oceanside Florida Keys property has uninterrupted ocean views from every vantage point. In addition to a private beach and 70' dock, Nautilus Point has multiple outside lounges and dining areas, an infinite edge swimming pool, a fire feature, plenty of lush tropical landscaping and three distinct outdoor audio listening zones.

## Coastal Source® fixtures & speakers used at Nautilus Point:

- ✓ 10.0 3-Way Ellipse Bollards in three distinct listening zones – outdoor dining, pool and beach.
- ✓ Nose Lights, Niche Marker Lights, Niche Escutcheon Lights, FLEX Niche Landscape Washlights, MR11 & MR16 Bullet Lights, and LED Tiki Torches.