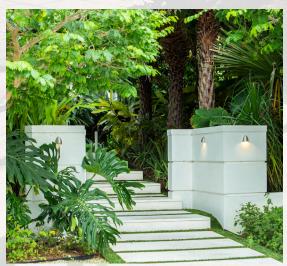

#### LIGHTING

The compact FLEX Niche Director lights cast light downward from along the top edge of the area, while super low-profile Niche 90° Marker Lights surround the half-wall, and Nose Lights create a perfect accent. This smart combination delivers a cozy ambience that's truly appreciated once the sun sets.

Add glow without the glare with recessed light fixtures such as Lip or Marker Lights. It's an architectural effect that works to provide homeowners, and their guests, an increased sense of safety as the low-voltage fixtures direct light downward helping to ensure that pathways and steps are illuminated with safety in mind.