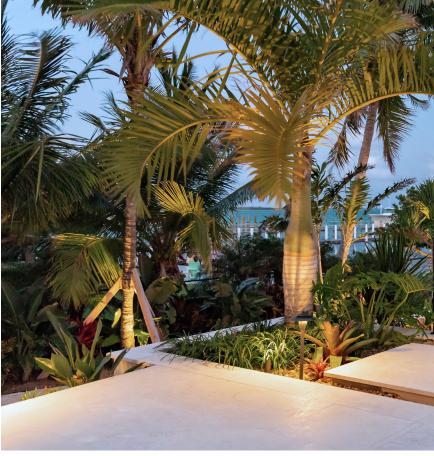

# CITY CHARM Rooftop Retreat

#### **Rooftop Oasis in the City**

Getting multiple things precisely right was the big challenge for this small city rooftop space. Ledden Palimeno designed the multiuse outdoor entertainment space to perfection. It works as a sun lounge where the family enjoys fresh breezes and a city view by day. It transforms into a private family retreat for alfresco cooking, dining, and movie or sports viewing at night.

#### LIGHTING

The compact FLEX Niche Director lights cast light downward from along the top edge of the area, while super low-profile Niche 90° Marker Lights surround the half-wall, and Nose Lights create a perfect accent. This smart combination delivers a cozy ambience that's truly appreciated once the sun sets.

#### **AUDIO**

Vibrant and balanced sound from the pair of 8.0 Mini Ellipse Bollard speakers is the perfect audio solution for this unique outdoor space.

Every square foot of the space becomes evenly and thoroughly immersed in high fidelity.