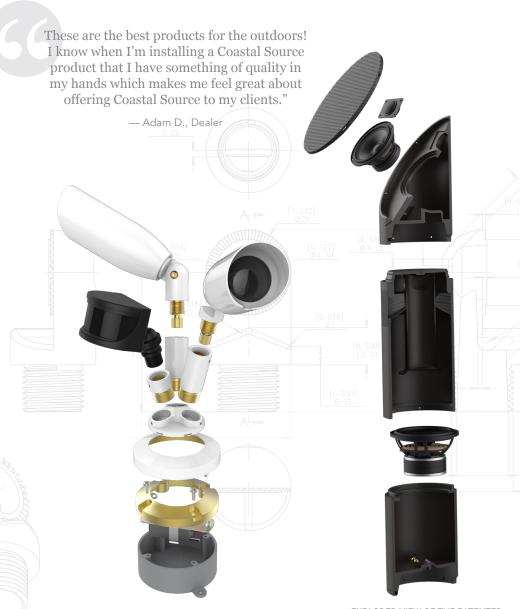

# ANATOMY OF A COASTAL SOURCE® LIGHT FIXTURE

#### The Magic of Reliability

Your backyard is your sanctuary—the opposite of the daily grind. There, they set the agenda. Here, you set it, which means no agenda!

It's peaceful and refreshing for you outdoors. For your outdoor lighting fixtures, it's brutal. The wonder of nature that you enjoy is the enemy of outdoor lighting systems. Most fail to withstand the assault. Not yours. Your Coastal Source lighting fixtures seem impervious to the wildly unpredictable shifts in temperature, humidity, salinity, and corrosive elements in air and soil.

### Proceed with confidence. Your Coastal Source fixtures are engineered and built to the highest standards.

From the power source to the last lamped fixture and every connection point in between, your Coastal Source system is designed to **Defy the Elements<sup>TM</sup>**. It works as reliably in your backyard as it does in the largest theme park in central Florida.

Coastal Source fixtures are created with the elegance and durability of 100% brass

# ANATOMY OF A COASTAL SOURCE® SPEAKER

Inner beauty: You can't see it—but you can definitely hear and feel it.

A member of the  $Plug+Play^{TM}$  family of products, the Coastal Source audio system is designed to Defy the  $Elements^{TM}$  and deliver years of listening pleasure to music lovers everywhere.

The sleek, minimalist profile of our speaker housings belie their inner beauty. Beauty? Yes. You don't have to be an audio engineer to appreciate how beautifully all that acoustical technology fits into such confined space and discreetly blends into your outdoor environment.

That interior architecture gives our speakers the power to reproduce sound with pitch-perfect clarity. At the lowest volume, the fidelity is pure. Dialed up to "11" for happy hour, it's ear-splittingly true. Clearly conceived, cleanly assembled, Coastal Source outdoor audio speakers reveal their inner beauty through exquisite open-air, HiFi sound quality.