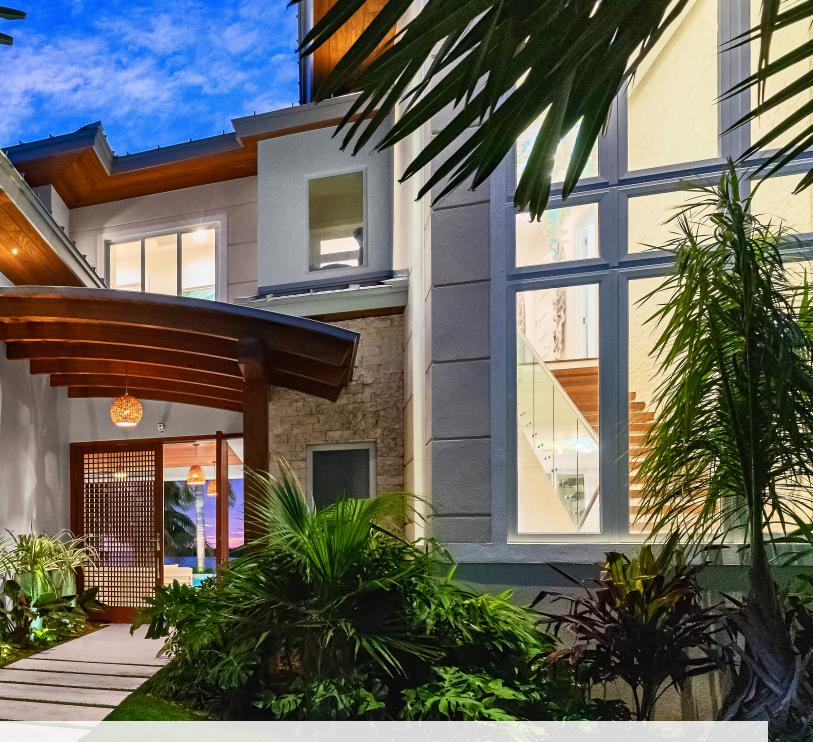

From the contemporary tropical design aesthetic and open living concept that makes excellent use

Coastal Sourc® Nose Lights in nickel finish illuminate the rise of the stone slab and grass pathway leading to ventilated front door. Coastal Source Niche Lights help create elegant flair to an otherwise blank wall by illuminating interesting silhouettes and shadows from several palm-filled flowerpots along the front door's canopied entrance. "They're beautifully lit and add a welcoming charm that draws you into the home from the start," says Franco D'Ascanio. From the start to completion, his family's Marathon-

based design-build firm, D'Asign Source, was the project lead on the one-third-acre property.

"Not only is the outdoor lighting a natural continuation of all that light you see inside the home, but the dozens of Coastal Source Niche Lights around the whole property are delivering a much more subtle level of light at nighttime when it's time to start turning off the indoor lights later in the evening." says Franco D'Ascanio, Jr., Project Manager. "It's nice to have that warm light casting the property in a glow throughout the evening and adding security long into predawn hours."