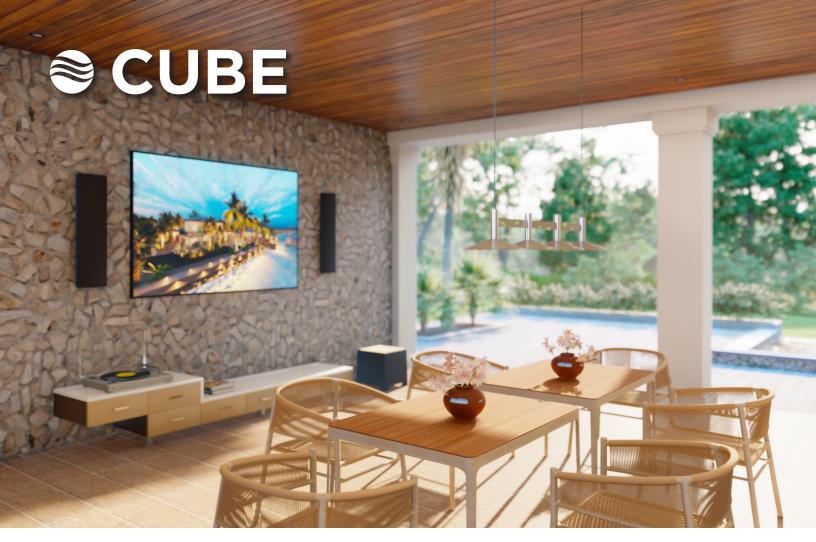

Cube makes outdoor music more threedimensional. It provides audiophile bass from a classic, compact shape that blends into your landscape and provides years of outstanding performance in even the most challenging environments.

Each elegant 17-inch enclosure houses a powerful 350-watt, 10-inch bass driver and can be placed anywhere on your property, to provide a flexible bass system without the need to upset your landscape scenery.

Cube is offered with your choice of two beautiful stone tops — Travertine or Granite — and gives you the opportunity to fabricate a top of your own material, to further your landscape design.

Beauty and functionality are supported by the rugged durability of Coastal Source engineering, tested in the laboratory and challenged in the field, allowing us to offer a five-year manufacturer's warranty. Installation and upgrades are a snap with our patented Plug+Play<sup>TM</sup> cable connection system.