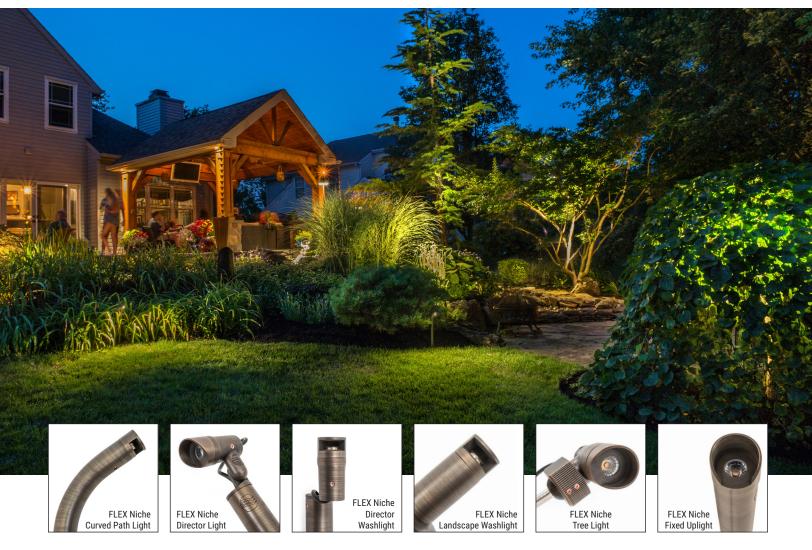

# NICHE LIGHTS

The Niche Light is an infinitely flexible line of microsized outdoor lighting fixtures that serve many applications. Their diminutive size and hard-to-ignore performance make them incredibly desirable for outdoor living. Two ultracompact yet powerful LED modules are at the core of this line, complemented by eight different trims, three different finishes, and a host of accessories. Dealers use these parts to create more than 300 potential fixture combinations for any situation.

These solid brass fixtures can be used where discrete lighting is required, and conventional fixtures would be too intrusive.

Visit coastalsource.com to see our full lineup of fixtures!