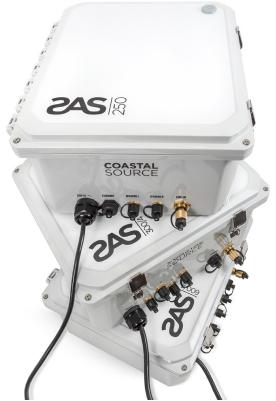

# PATENTED PLUG+PLAYTM

The Plug+Play™ system, hands down is the best part about Coastal Source. It takes all the guessing out."

- Mike H., Dealer

Ask any experienced electrical technician and they will tell you that the number one point of failure in any electrical system is the connection.

Has that happened to you or someone you know? We think you deserve better. That's why we invented a better way of connecting electrical components outdoors: The Coastal Source® patented Plug+Play™ cabling system.

Our fully engineered systems eliminate the weak spots. Our IP68 connectors are waterproof and airtight. Combined with our rugged tripled jacketed cables, the Plug+Play<sup>TM</sup> system guarantees stable, repeatable, and reliable connections forever.

### But why solve just one problem when you can solve two at once?

We thought you might also appreciate having a flexible system with components that can be easily reconfigured and upgraded by your Coastal Source authorized installer. Because it is a seamless single-source system, Plug+Play<sup>TM</sup> can grow and change as your outdoor environment grows and changes.