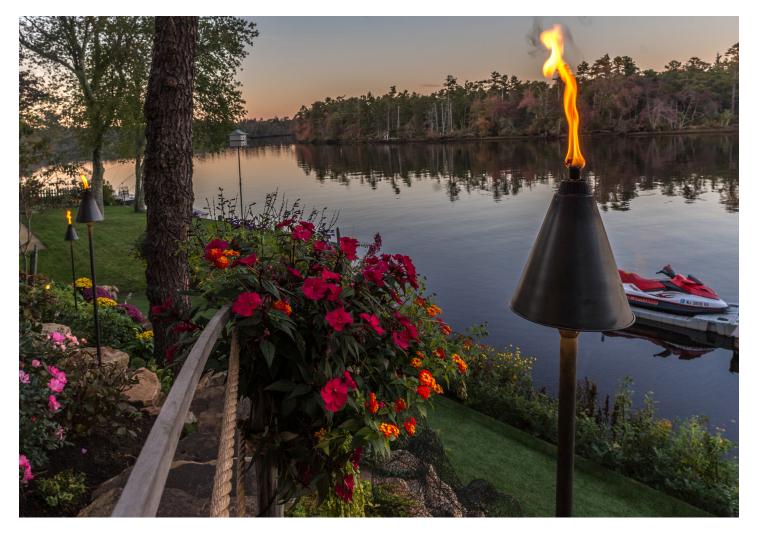

#### WITH FIRE

Capture the simple magic of flame around your property with the LED Tiki Torch. The captivating beauty of fire is irresistible and can be a powerful element in your garden, pool, or patio areas.

Fire is an element most associated with our outdoor experiences, and our LED Tiki Torch is a simple way to incorporate the visually engaging effect. The dramatic, dancing flames from the Tiki Torch awaken the senses by creating a warm, inviting outdoor living area that gives your oasis new life by creating an excellent focal point at night.

The natural lighting provided by the LED Tiki Torch provides ample glow to light up your outdoor spaces, making them a great addition to your outdoor aesthetic and allowing you and your guests ample time to enjoy the outdoors long past sunset. You have two lighting options with our LED Tiki Torch. Use the Tiki flame and LED light combined, or enjoy the simple, soft downlight glow from the LED lamp.

#### FEATURES & BENEFITS

- Acts as a large path light nightly, but is ready to be lit for those special evenings
- ✓ Uses any commercial lamp fuel, including mosquito repelling options such as citronella
- ✓ Landscape or hardscape application
- ✓ Variety of heights available