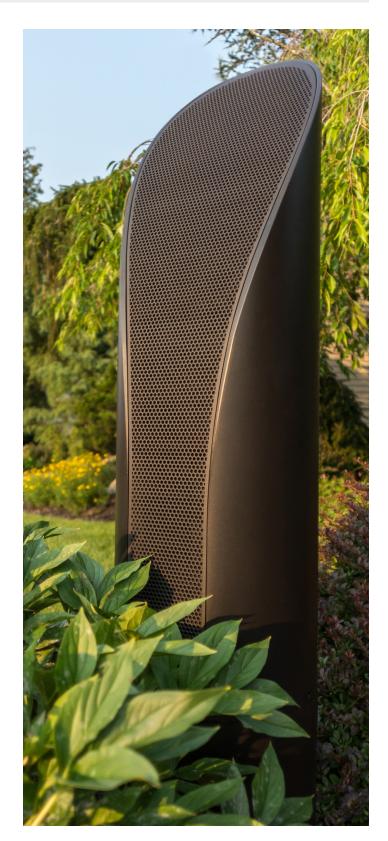

— Franco D'Ascanio, Founder & President of Coastal Source

The razor speaker line offers the exceptional performance we're known for, in an exquisitely slim and modern profile.

Razor Speakers are a low-profile, outdoor architectural speaker series that sets new standards in style and acoustical performance. The Coastal Source Razor Speaker is the first line of outdoor wall and hardscape speakers built with true HiFi performance in mind, with options for bi-amped sub/sat configurations along with tri-amped solutions that utilize external subs. Coastal Source speakers have already set the standard for landscape and deck applications creating a demand for Coastal quality high-performance audio on hardscapes such as walls, decks, and horizontal & vertical corners.

The Razor Speaker series offers striking sound from a slim profile speaker system that elegantly disappears into the background meeting homeowners' current hidden technology expectations. The Razor minimizes the visual impact on the home's outdoor aesthetic while maximizing superior sound performance.