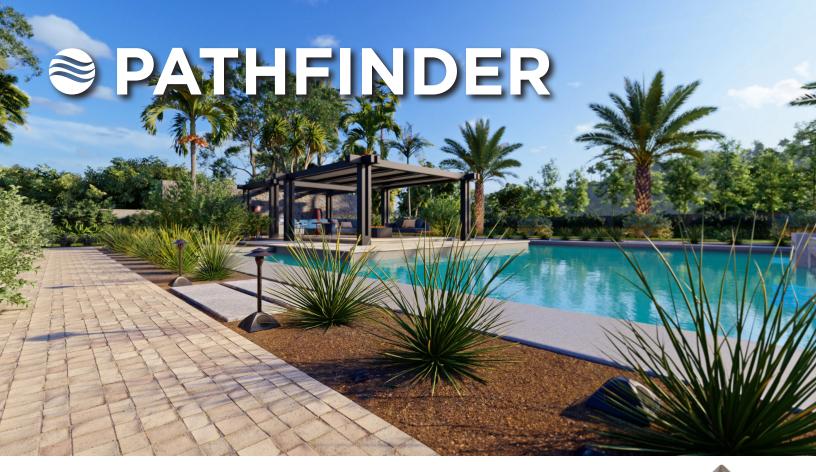

Pathfinder fills the physical gaps in your outdoor music experiences. These new patented small-form speakers serve as the entry into the Coastal Source speaker family. Pathfinder is designed to seamlessly connect your main listening areas with small, discrete speakers along the way, for a totally integrated sound experience, anywhere on your property.

Pathfinder was designed specifically for those outdoor spots that may have been previously bypassed: pathways, side gardens, gazebos. Now, designers can extend their listening concepts into every nook and cranny, while maintaining performance at the highest levels.

Pathfinder is installer-friendly and connects to any Coastal Source  $Plug+Play^{TM}$  audio system with a twist and a click. The 32-ohm design enables 8 speakers to be driven on 1-channel of a Coastal Source amplifier. Mounting options on hardscapes, softscapes, and structures offer the utmost design flexibility.Built to Defy the Elements™, with Coastal Source's best engineering practices and materials, Pathfinder provides designers with new creative opportunities and consumers with peace of mind, knowing that their enhanced outdoor experiences will last for years and years to come.