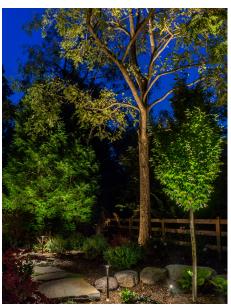

# Think about how it feels to be outside on a moonlit evening; the effect of light is captivating.

Moonlight naturally spins halos and highlights around tree crowns and projects dramatic shadows onto the ground as it filters through foliage.

Landscape lighting designers use a downlighting technique called "moonlighting" to recreate that same breathtaking effect. By placing light fixtures high above the ground and aiming them down, an artfully done design can evoke the sensory experience of nature's most captivating light.

Moonlighting is difficult to do well, because lighting fixtures must be placed in the uppermost branches of a mature tree to achieve the effect. The designer has to position the components and aim them precisely to simulate that singular quality of moonlight. It takes time and care to get it right—and we don't want to cause harm to the tree in the process.

We knew there had to be a better way to create the radiance of moonlight, one that would simplify the tricky installation process and reduce the impact on the tree. So, we went to work. Drawing upon our years of experience with the best arborists and lighting designers in the business, we developed the Coastal Source® Uni-Ball Tree Mount.

Where the standard downlight fixture has three or more screws to install, the Uni-Ball has a single stainless steel mounting screw. This single penetration point reduces potential damage to trees and installation is much faster. The ball and socket connection between the mount and light fixture makes adjustment smooth and easy.

Designed and tested by our in-house R&D team, the Uni-Ball Tree Mount is a standout for its simple design, speed of installation, and ease of adjustability.

Coastal Source products are very well built with well thought out design—using the highest quality materials to provide aesthetically pleasing products that perform well and are built to last."