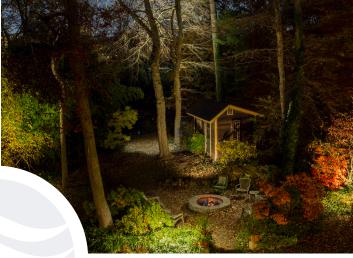

TOOLS OF THE TRADE

Deep in the forest of a small, out-of-the-way suburban homestead, Sycamore Landscape Design-Build was challenged to transform a heavily wooded lot into a multi-zoned luxury property that would become the perfect outdoor living retreat and an expansive entertaining haven to be experienced with family and friends. The massive Octagon House project included tree removal, exotic species plantings, extensive landscape, stone and masonry work, and multiple distinct zones of both outdoor lighting and outdoor audio. Sycamore benefitted from the input of the Coastal Source® Design Service, collaborating closely with our experts on the project's system planning and fine-tuning. Sycamore also worked closely with the homeowners to ensure their dreams became reality.

The long, curving drive was a particular area of focus for outdoor lighting as it is flanked by tall mature trees on one side and newly placed stones and all-season landscaping on the other. Multiple MR16 Tree Lights were installed along the uppermost tree branches to create a fantastic moonlighting effect running the course of the driveway-more than 70 yards.

The homeowners wanted various listening zones across the property. One is an intimate, old-stone perch with a small fire feature, where the powerful 10.0 3-Way Ellipse Bollard speakers provide pristine outdoor audio. A handful of LED Tiki Torches are placed along the stone pathway leading down purposely placed stones that conclude at the private seating area overlooking a small stream. This epic audio + lighting combination greatly enhances the private oasis.

Other zones include an outdoor masonry kitchen with efficient task lighting to make nighttime meal prep a breeze and an extensive stonework central patio, surrounded by lush, torch-lit landscaping and artfully uplit trees. It is easy to imagine many long, heart-to-heart conversations in this space!