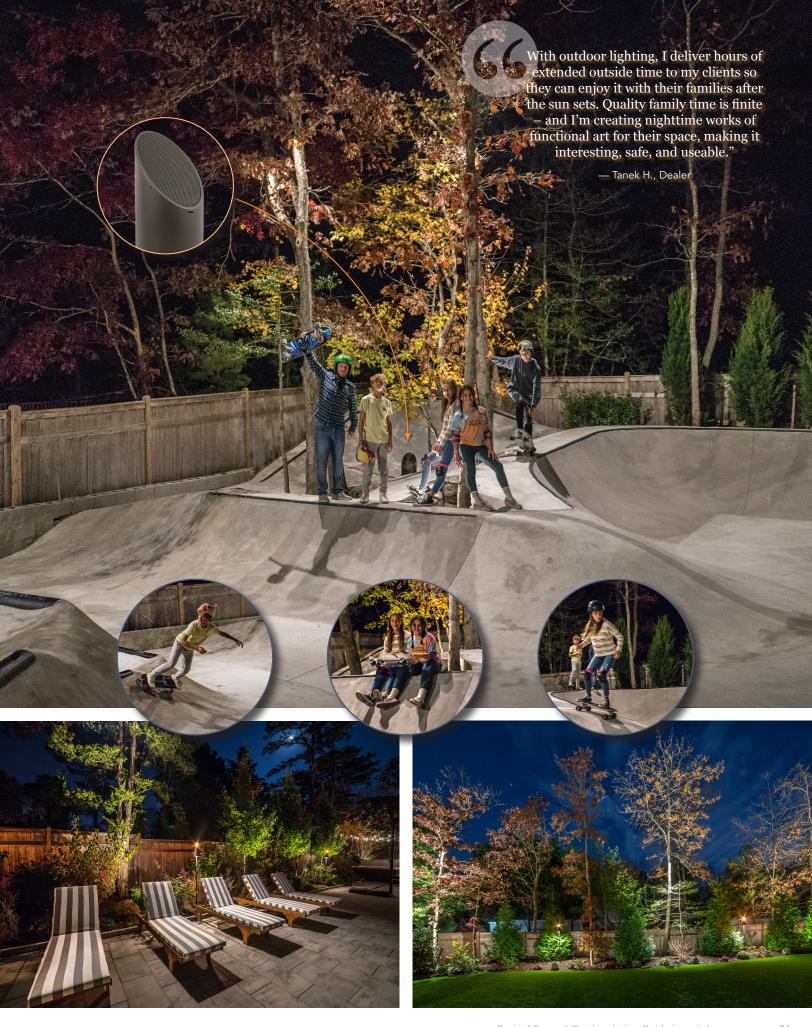

#### Where memories begin

Do more storytelling around the fire pit, and linger a bit longer after dinner soaking up the lush landscape as it transforms into a majestic and altogether new scene. When you invest in your property's outdoor living spaces, your backyard is open for nighttime fun. For some, it means feet up and relaxing while taking in the sound of their favorite music, or watching their children play soccer or shoot hoops together hours after sunset. For others, it means turning on the lights and cranking up the music, while having a blast as they

bond over boards in their own backyard skateboard park.

#### Mood boost

Creating the ideal retreat with high-performance outdoor lighting and audio means you'll be enjoying the changing seasons outdoors. And spending time outdoors is considered by many to be one of life's simple pleasures. Being in nature can generate a multitude of positive emotions, such as calmness, joy, creativity, and curiosity, and it encourages more social connections.