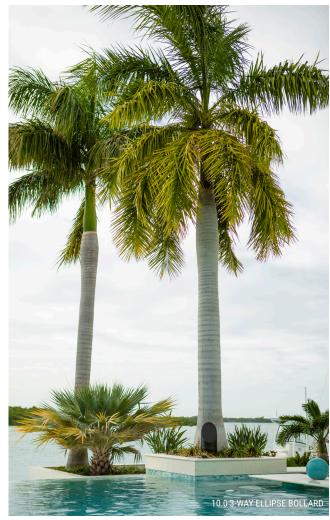

#### **AUDIO**

Vibrant and balanced sound from the pair of 8.0 Mini Ellipse Bollard speakers is the perfect audio solution for this unique outdoor space.

Every square foot of the space becomes evenly and thoroughly immersed in high fidelity.

If you're a passionate audiophile with a keen ear, you will genuinely enjoy the dynamic excitement that the Ellipse Bollard speaker family delivers.

Coastal Source FLEX Niche Lights are unique in design and function. The aesthetic appeal and quality of Coastal Source products have been exceptional."