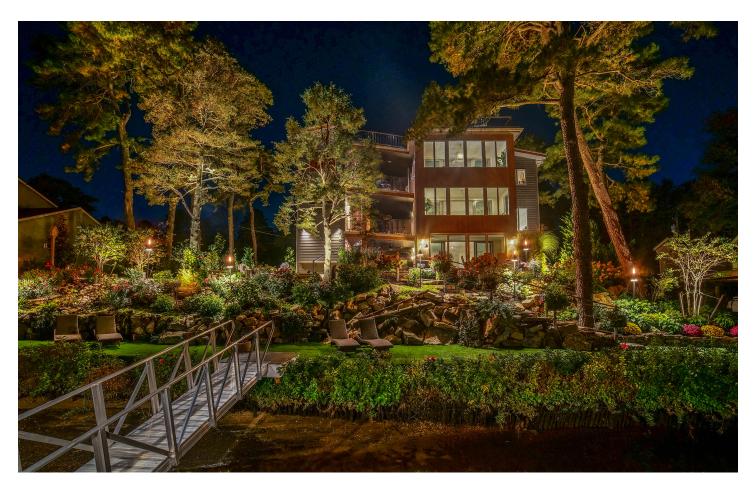

TOOLS OF THE TRADE

Deep in the forest of a small, out-of-the-way suburban homestead, Sycamore Landscape Design-Build was challenged to transform a heavily wooded lot into a multi-zoned luxury property that would become the perfect outdoor living retreat and an expansive entertaining haven to be experienced with family and friends. The massive Octagon House project included tree removal, exotic species plantings, extensive landscape, stone and masonry work, and multiple distinct zones of both outdoor lighting and outdoor audio. Sycamore benefitted from the input of the Coastal Source® Design Service, collaborating closely with our experts on the project's system planning and fine-tuning. Sycamore also worked closely with the homeowners to ensure their dreams became reality.

Other zones include an outdoor masonry kitchen with efficient task lighting to make nighttime meal prep a breeze and an extensive stonework central patio, surrounded by lush, torch-lit landscaping and artfully uplit trees. It is easy to imagine many long, heart-to-heart conversations in this space!