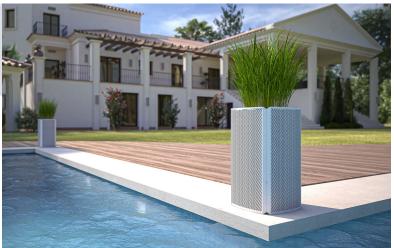

Cube makes outdoor music more threedimensional. It provides audiophile bass from a classic, compact shape that blends into your landscape and provides years of outstanding performance in even the most challenging environments.

Each elegant 17-inch enclosure houses a powerful 350-watt, 10-inch bass driver and can be placed anywhere on your property, to provide a flexible bass system without the need to upset your landscape scenery.

Cube is offered with your choice of two beautiful stone tops — Travertine or Granite — and gives you the opportunity to fabricate a top of your own material, to further your landscape design.

Beauty and functionality are supported by the rugged durability of Coastal Source engineering, tested in the laboratory and challenged in the field, allowing us to offer a five-year manufacturer's warranty. Installation and upgrades are a snap with our patented Plug+Play<sup>TM</sup> cable connection system.