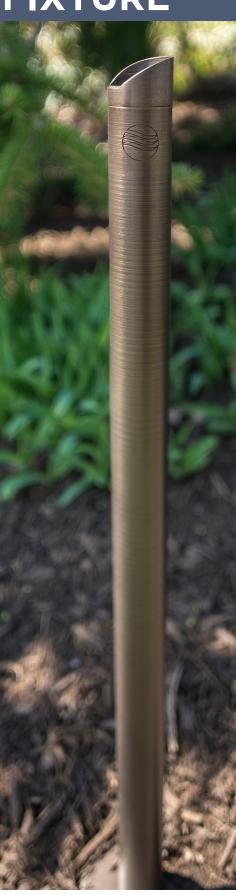

# ANATOMY OF A COASTAL SOURCE® LIGHT FIXTURE

#### The Magic of Reliability

Your backyard is your sanctuary—the opposite of the daily grind. There, they set the agenda. Here, you set it, which means no agenda!

It's peaceful and refreshing for you outdoors. For your outdoor lighting fixtures, it's brutal. The wonder of nature that you enjoy is the enemy of outdoor lighting systems. Most fail to withstand the assault. Not yours. Your Coastal Source lighting fixtures seem impervious to the wildly unpredictable shifts in temperature, humidity, salinity, and corrosive elements in air and soil.

### Proceed with confidence. Your Coastal Source fixtures are engineered and built to the highest standards.

From the power source to the last lamped fixture and every connection point in between, your Coastal Source system is designed to **Defy the Elements<sup>TM</sup>**. It works as reliably in your backyard as it does in the largest theme park in central Florida.

Coastal Source fixtures are created with the elegance and durability of 100% brass