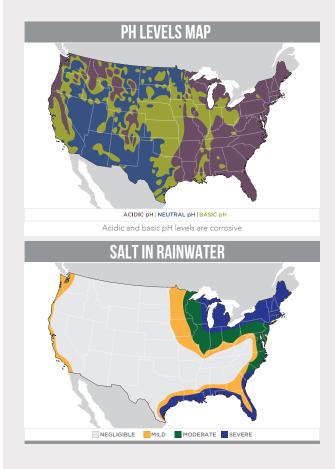

### COAST TO COAST AND EVERYWHERE IN BETWEEN

It's true that we originally created our outdoor lighting and audio products to withstand the harsh conditions of the Gulf, Atlantic, and Pacific coasts—as well as the popular seaside locations of the world. Designed and performance tested in the Florida Keys, Coastal Source® products were created to **Defy the Elements™**. Since then, we've discovered a strong need for some of that Coastal Source toughness in noncoastal areas.

In fact, there are myriad conditions inland that cause corrosion and deterioration of outdoor lighting and audio systems. The effect of acidic soils in the midwest and in the eastern and southeastern states is as corrosive as salt air in coastal regions. Basic soils in the southwest and western states attack lighting and audio equipment with equal ferocity. Our friends in the Northeast and Upper Midwest have to deal with acid rain as well.

It's as rough out there in the Heartland as it is down in the Florida Keys! So, no matter where you live, you can still benefit from the tough coastal durability of Coastal Source products and technology.