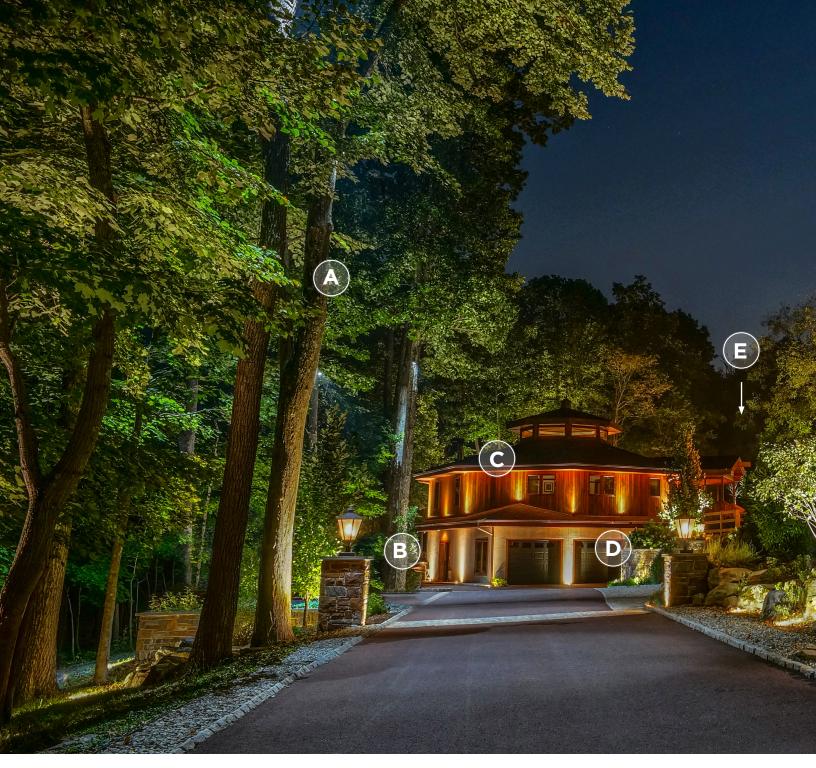

TOOLS OF THE TRADE

Deep in the forest of a small, out-of-the-way suburban homestead, Sycamore Landscape Design-Build was challenged to transform a heavily wooded lot into a multi-zoned luxury property that would become the perfect outdoor living retreat and an expansive entertaining haven to be experienced with family and friends. The massive Octagon House project included tree removal, exotic species plantings, extensive landscape, stone and masonry work, and multiple distinct zones of both outdoor lighting and outdoor audio. Sycamore benefitted from the input of the Coastal Source® Design Service, collaborating closely with our experts on the project's system planning and fine-tuning. Sycamore also worked closely with the homeowners to ensure their dreams became reality.

The long, curving drive was a particular area of focus for outdoor lighting as it is flanked by tall mature trees on one side and newly placed stones and all-season landscaping on the other. Multiple MR16 Tree Lights were installed along the uppermost tree branches to create a fantastic moonlighting effect running the course of the driveway-more than 70 yards.

The homeowners wanted various listening zones across the property. One is an intimate, old-stone perch with a small fire feature, where the powerful 10.0 3-Way Ellipse Bollard speakers provide pristine outdoor audio. A handful of LED Tiki Torches are placed along the stone pathway leading down purposely placed stones that conclude at the private seating area overlooking a small stream. This epic audio + lighting combination greatly enhances the private oasis.

Other zones include an outdoor masonry kitchen with efficient task lighting to make nighttime meal prep a breeze and an extensive stonework central patio, surrounded by lush, torch-lit landscaping and artfully uplit trees. It is easy to imagine many long, heart-to-heart conversations in this space!