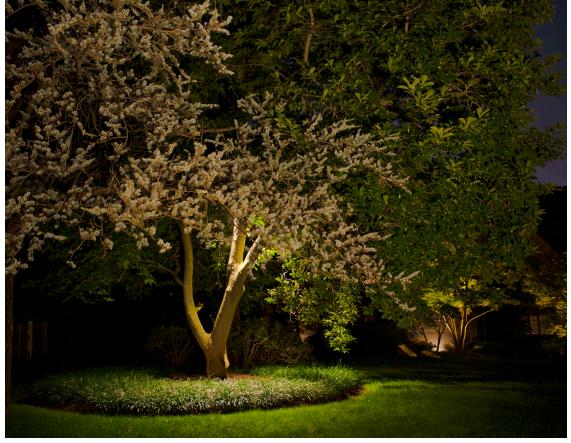

# Think about how it feels to be outside on a moonlit evening; the effect of light is captivating.

Moonlight naturally spins halos and highlights around tree crowns and projects dramatic shadows onto the ground as it filters through foliage.

Landscape lighting designers use a downlighting technique called "moonlighting" to recreate that same breathtaking effect. By placing light fixtures high above the ground and aiming them down, an artfully done design can evoke the sensory experience of nature's most captivating light.