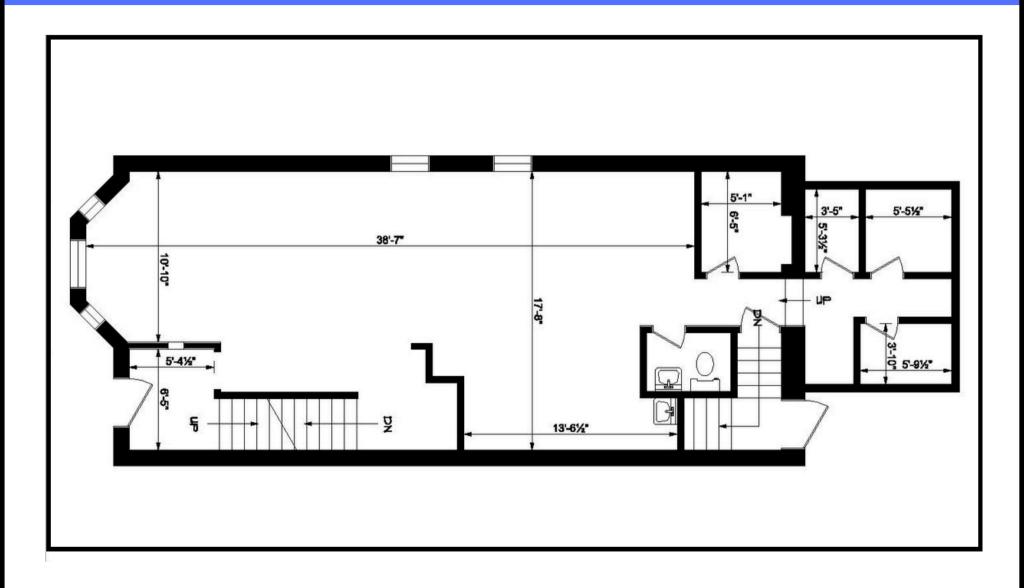

tes away from the Gardiner Express Way
- Steps away from Starbucks, Pizza Pizza, Royal Bank, Pizza Nova, etc.
- · Steps away from TTC stop

#### **Ground Floor:**

• 1,016 SF

#### 2<sup>nd</sup> Floor:

• 885 SF

#### 3<sup>rd</sup> Floor:

664 SF

#### **Basement:**

• 885 SF

Total Useable SF: 3,450 SF

Net Rent: Call Broker

#### **Realty Taxes and Insurance:**

\$13.64 per SF/ Annum (2025)





## REAR AREA | BACKYARD | SEATING AREA | PATIO



## REAR AREA | BACKYARD | SEATING AREA | PATIO



#### **INTERIOR PICTURES- GROUND FLOOR**



### **INTERIOR PICTURES- GROUND FLOOR**



### **INTERIOR PICTURES- 2ND FLOOR**





## INTERIOR PICTURES- 2ND FLOOR (GROOMING AREA)





### **INTERIOR PICTURES- 3RD FLOOR**



### **INTERIOR PICTURES- BASEMENT**



## **GROUND FLOOR PLAN: 1,016 SF**



#### 2ND FLOOR: FLOOR PLAN: 885 SF



#### 3RD FLOOR: FLOOR PLAN: 665 SF



#### **BASEMENT: FLOOR PLAN: 885 SF**



#### SITE MAP



## CONTACT INFORMATION THREE STOREY RETAIL BUILDING

# **584 CHURCH ST.** TORONTO, ON