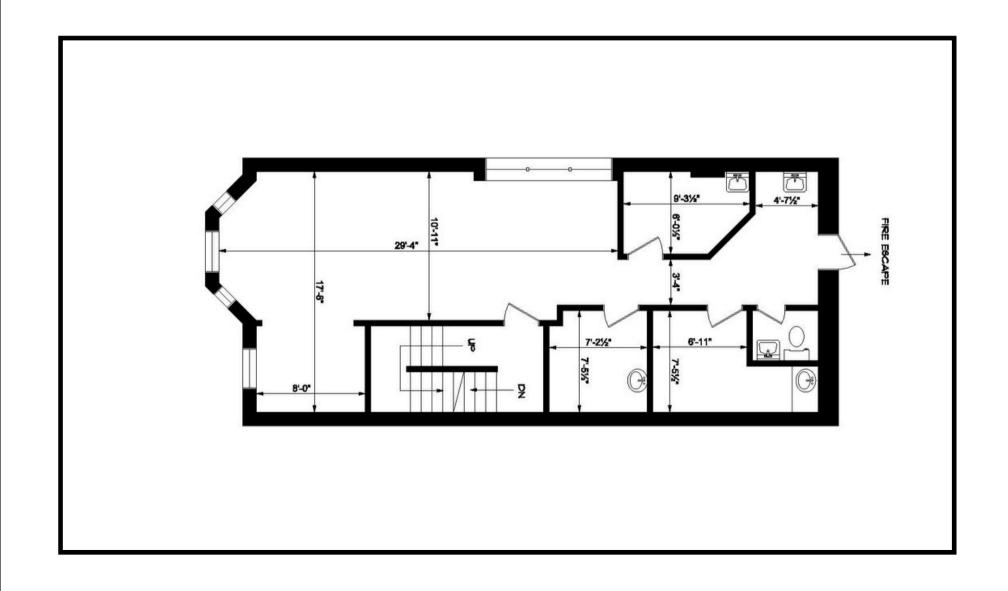

- Steps away from Starbucks, Pizza Pizza, Royal Bank, Pizza Nova, etc.
- · Steps away from TTC stop

#### **Ground Floor:**

• 1,016 SF

#### 2<sup>nd</sup> Floor:

• 885 SF

#### 3<sup>rd</sup> Floor:

664 SF

#### **Basement:**

• 885 SF

Total Useable SF: 3,450 SF

Net Rent: Call Broker

#### **Realty Taxes and Insurance:**

\$13.64 per SF/ Annum (2025)





## REAR AREA | BACKYARD | SEATING AREA | PATIO



## REAR AREA | BACKYARD | SEATING AREA | PATIO



#### **INTERIOR PICTURES- GROUND FLOOR**



### **INTERIOR PICTURES- GROUND FLOOR**



### **INTERIOR PICTURES- 2ND FLOOR**





## INTERIOR PICTURES- 2ND FLOOR (GROOMING AREA)





### **INTERIOR PICTURES- 3RD FLOOR**



### **INTERIOR PICTURES- BASEMENT**



## **GROUND FLOOR PLAN: 1,016 SF**



#### 2ND FLOOR: FLOOR PLAN: 885 SF



#### 3RD FLOOR: FLOOR PLAN: 665 SF



#### **BASEMENT: FLOOR PLAN: 885 SF**



#### SITE MAP



## CONTACT INFORMATION THREE STOREY RETAIL BUILDING

# **584 CHURCH ST.** TORONTO, ON