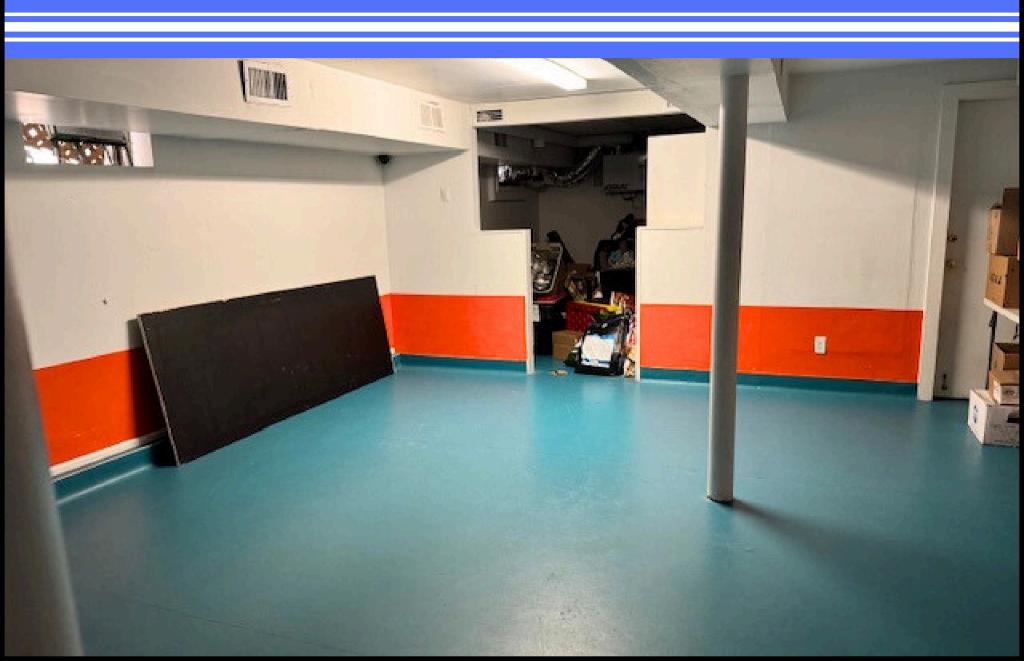

y from the Don Valley Parkway
- · Minutes away from the Gardiner Express Way
- Steps away from Starbucks, Pizza Pizza, Royal Bank, Pizza Nova, etc.
- · Steps away from TTC stop

#### **Ground Floor:**

• 1,016 SF

#### 2<sup>nd</sup> Floor:

• 885 SF

#### 3<sup>rd</sup> Floor:

664 SF

#### **Basement:**

• 885 SF

Total Useable SF: 3,450 SF

Net Rent: Call Broker

#### **Realty Taxes and Insurance:**

\$13.64 per SF/ Annum (2025)





## REAR AREA | BACKYARD | SEATING AREA | PATIO



## REAR AREA | BACKYARD | SEATING AREA | PATIO



#### **INTERIOR PICTURES- GROUND FLOOR**



### **INTERIOR PICTURES- GROUND FLOOR**



### **INTERIOR PICTURES- 2ND FLOOR**





## INTERIOR PICTURES- 2ND FLOOR (GROOMING AREA)





### **INTERIOR PICTURES- 3RD FLOOR**



### **INTERIOR PICTURES- BASEMENT**



## **GROUND FLOOR PLAN: 1,016 SF**



#### 2ND FLOOR: FLOOR PLAN: 885 SF



#### 3RD FLOOR: FLOOR PLAN: 665 SF



#### **BASEMENT: FLOOR PLAN: 885 SF**



#### SITE MAP



## CONTACT INFORMATION THREE STOREY RETAIL BUILDING

# **584 CHURCH ST.** TORONTO, ON