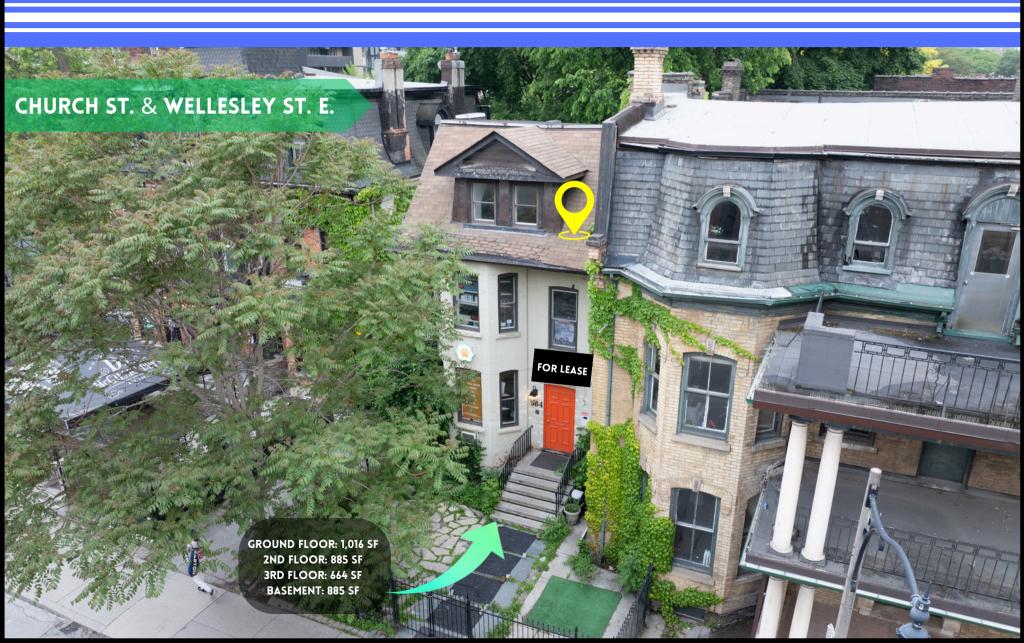

# **584 CHURCH ST.** TORONTO, ON

#### **PROPERTY HIGHLIGHTS**

**584 Church St.** is a three storey commercial building located in a high traffic retail node and is adjacent to the popular Storm Crow Restaurant, a well-known destination that attracts significant foot traffic in the vibrant Church-Wellesley Village.

The building is being currently occupied by a pet grooming and dog daycare retail store and the building will become available on July 1, 2025. **584 Church St.** is located just north of busy intersection of Church St. & Wellesley St. E., in downtown Toronto, ON.

#### **Ground Floor:**

• 1,016 SF

#### 2<sup>nd</sup> Floor:

• 885 SF

#### 3<sup>rd</sup> Floor:

664 SF

#### **Basement:**

• 885 SF

Total Useable SF: 3,450 SF

Net Rent: Call Broker