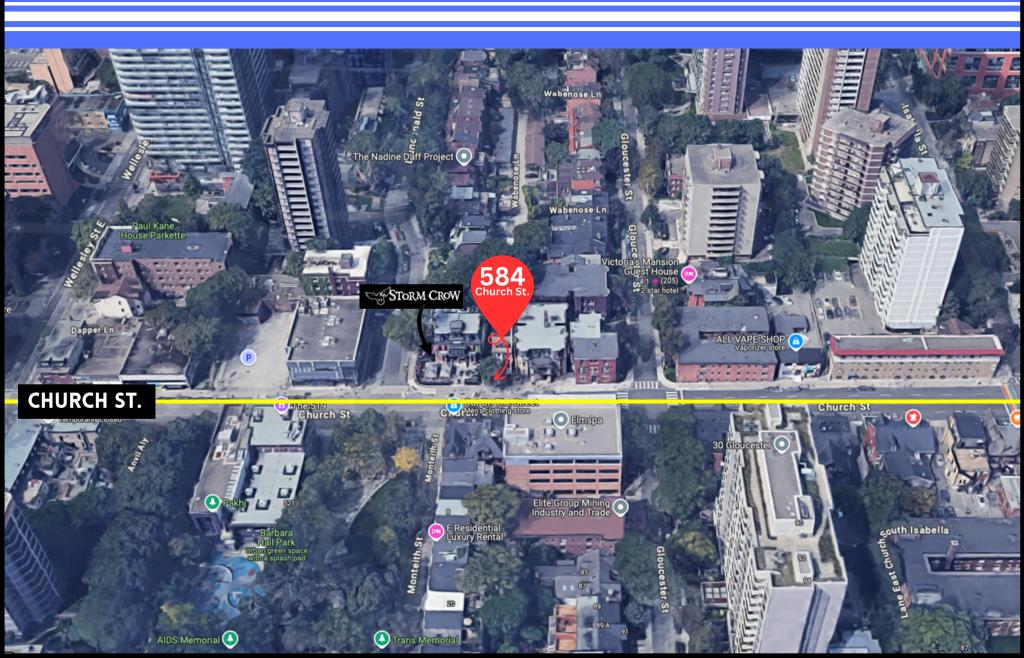

#### SITE MAP

The building is being currently occupied by a pet grooming and dog daycare retail store and the building will become available on July 1, 2025. **584 Church St.** is located just north of busy intersection of Church St. & Wellesley St. E., in downtown Toronto, ON.