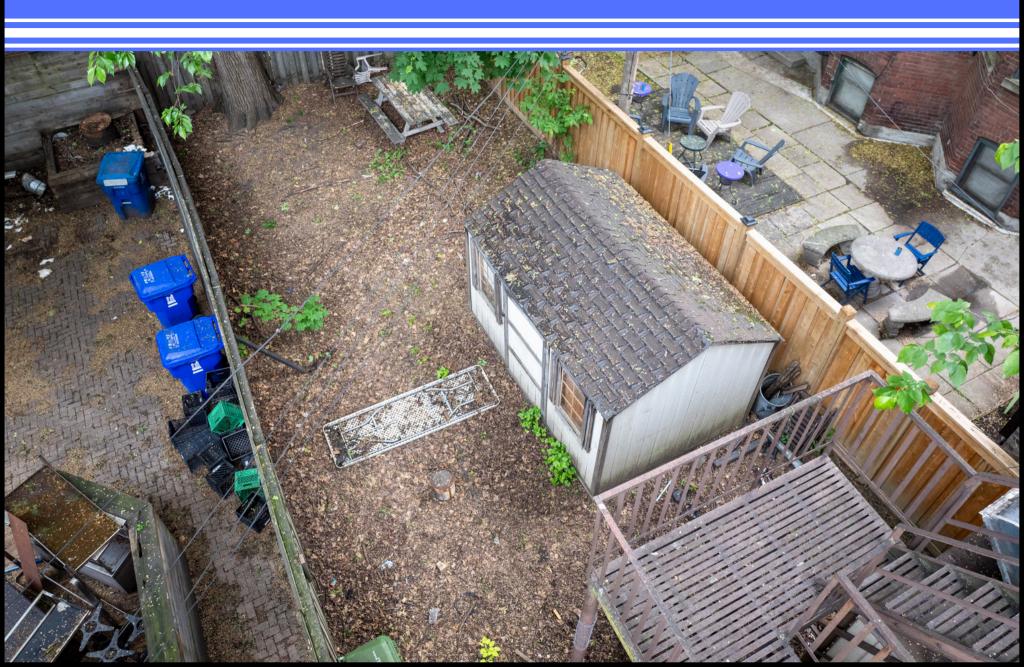

The subject site has a large usable backyard, offering potential for outdoor use, additional seating or patio area and includes one on site parking space. Excellent building signage and branding opportunity.

## REAR AREA | BACKYARD | SEATING AREA | PATIO