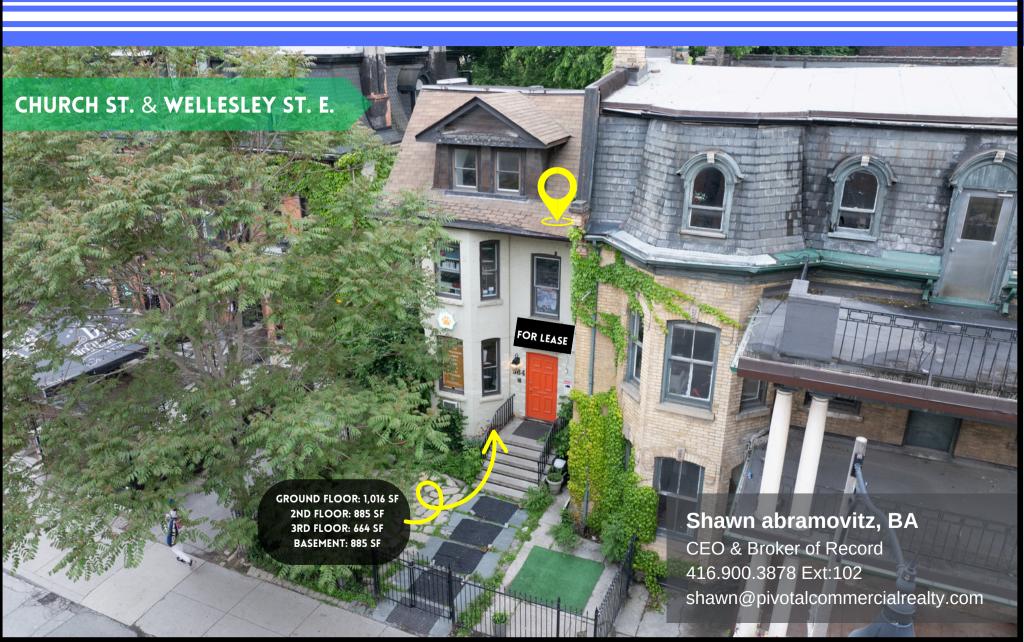

#### **Ground Floor:**

• 1,016 SF

#### 2<sup>nd</sup> Floor:

• 885 SF

#### 3<sup>rd</sup> Floor:

664 SF

#### **Basement:**

• 885 SF

Total Useable SF: 3,450 SF

Net Rent: Call Broker