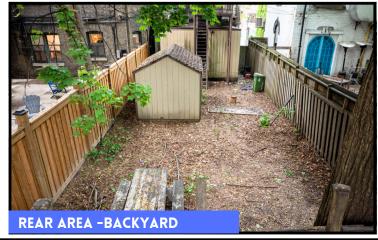

The subject site has a large usable backyard, offering potential for outdoor use, additional seating or patio area and includes one on site parking space. Excellent building signage and branding opportunity.

## REAR AREA | BACKYARD | SEATING AREA | PATIO