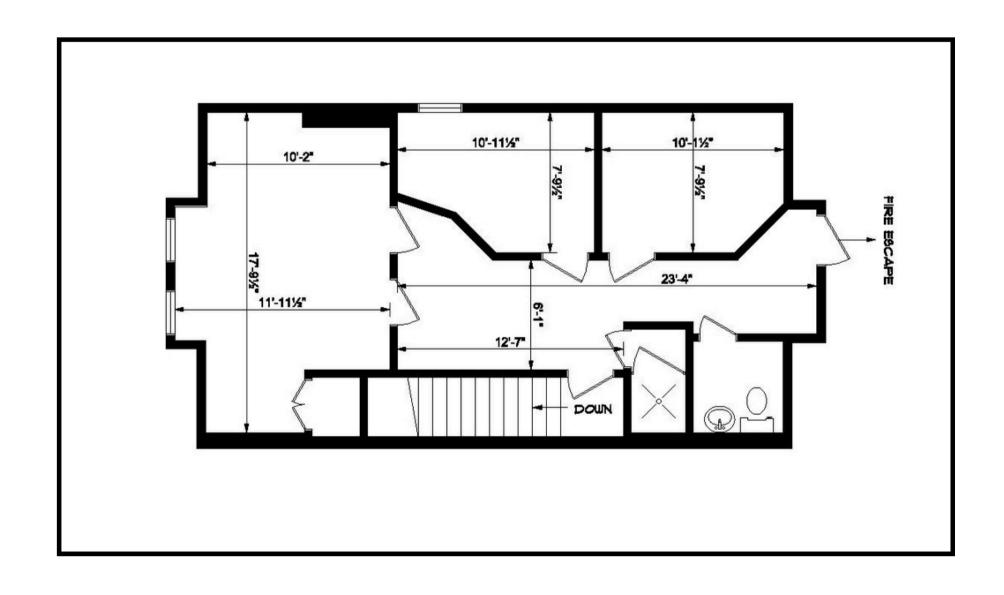

zza, Royal Bank, Pizza Nova, etc.
- · Steps away from TTC stop

#### **Ground Floor:**

• 1,016 SF

#### 2<sup>nd</sup> Floor:

• 885 SF

#### 3<sup>rd</sup> Floor:

664 SF

#### **Basement:**

• 885 SF

Total Useable SF: 3,450 SF

Net Rent: Call Broker

#### **Realty Taxes and Insurance:**

\$13.64 per SF/ Annum (2025)





## REAR AREA | BACKYARD | SEATING AREA | PATIO



## REAR AREA | BACKYARD | SEATING AREA | PATIO



#### **INTERIOR PICTURES- GROUND FLOOR**



### **INTERIOR PICTURES- GROUND FLOOR**



### **INTERIOR PICTURES- 2ND FLOOR**





## INTERIOR PICTURES- 2ND FLOOR (GROOMING AREA)





### **INTERIOR PICTURES- 3RD FLOOR**



### **INTERIOR PICTURES- BASEMENT**



## **GROUND FLOOR PLAN: 1,016 SF**



#### 2ND FLOOR: FLOOR PLAN: 885 SF



#### 3RD FLOOR: FLOOR PLAN: 665 SF



#### **BASEMENT: FLOOR PLAN: 885 SF**



#### SITE MAP



## CONTACT INFORMATION THREE STOREY RETAIL BUILDING

# **584 CHURCH ST.** TORONTO, ON