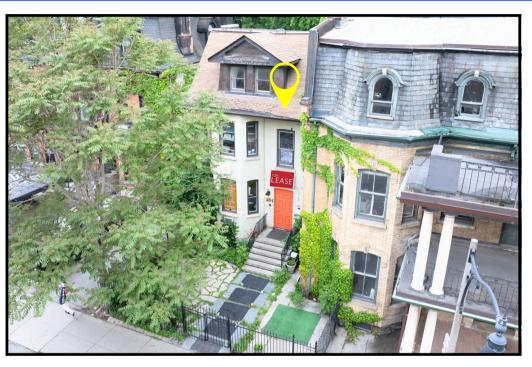

#### **PROPERTY HIGHLIGHTS**

**584 Church St.** is a three storey commercial building located in a high traffic retail node and is adjacent to the popular Storm Crow Restaurant, a well-known destination that attracts significant foot traffic in the vibrant Church-Wellesley Village.

The building is being currently occupied by a pet grooming and dog daycare retail store and the building will become available on July 1, 2025. **584 Church St.** is located just north of busy intersection of Church St. & Wellesley St. E., in downtown Toronto, ON.