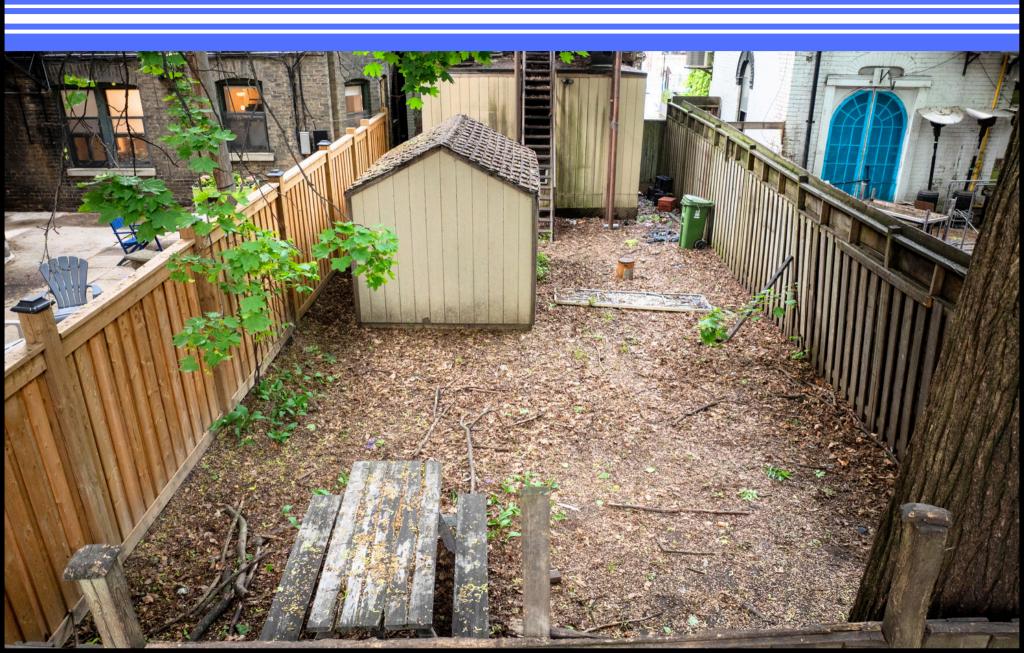

The subject site has a large usable backyard, offering potential for outdoor use, additional seating or patio area and includes one on site parking space. Excellent building signage and branding opportunity.

## REAR AREA | BACKYARD | SEATING AREA | PATIO