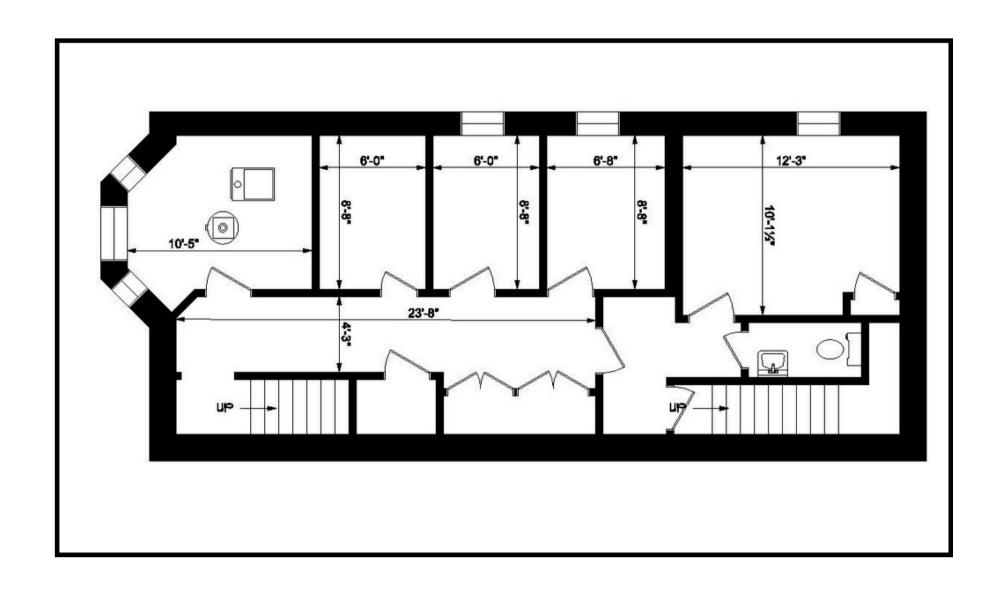

ps away from TTC stop

#### **Ground Floor:**

• 1,016 SF

#### 2<sup>nd</sup> Floor:

• 885 SF

#### 3<sup>rd</sup> Floor:

664 SF

#### **Basement:**

• 885 SF

Total Useable SF: 3,450 SF

Net Rent: Call Broker

#### **Realty Taxes and Insurance:**

\$13.64 per SF/ Annum (2025)





## REAR AREA | BACKYARD | SEATING AREA | PATIO



## REAR AREA | BACKYARD | SEATING AREA | PATIO



#### **INTERIOR PICTURES- GROUND FLOOR**



### **INTERIOR PICTURES- GROUND FLOOR**



### **INTERIOR PICTURES- 2ND FLOOR**





## INTERIOR PICTURES- 2ND FLOOR (GROOMING AREA)





### **INTERIOR PICTURES- 3RD FLOOR**



### **INTERIOR PICTURES- BASEMENT**



## **GROUND FLOOR PLAN: 1,016 SF**



#### 2ND FLOOR: FLOOR PLAN: 885 SF



#### 3RD FLOOR: FLOOR PLAN: 665 SF



#### **BASEMENT: FLOOR PLAN: 885 SF**



#### SITE MAP



## CONTACT INFORMATION THREE STOREY RETAIL BUILDING

# **584 CHURCH ST.** TORONTO, ON