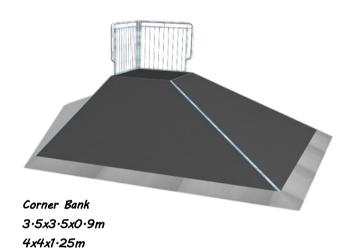

# www-yatesplaygrounds-co-uk Wheeled Sports Equipment

Quarter Pipe with Hip 5x9x1·25m