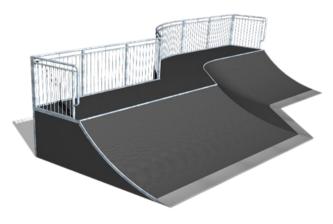

a modular system allowing for easy modification and expansion.

Taking into consideration that not all surfaces are level, adjustable height supports enabling easier and stable installation are incorporated in the design.

Fibre glass side skirts are designed for safety and act as a barrier for waste.

Available in different colours allowing for many design possibilities

Approaching plates are high-grade pre formed, stainless steel built to withstand and to allow a smooth transition onto the equipment, pipes, funboxes etc.

360° steel tube edge protection for riding surfaces means that all riding surfaces





## www.yatesplaygrounds.co.uk Wheeled Sports Equipment



## www.yatesplaygrounds.co.uk Wheeled Sports Equipment





# www-yatesplaygrounds-co-uk Wheeled Sports Equipment













Quarter Pipe with Hip 5x9x1·25m



# www.yatesplaygrounds.co.uk Wheeled Sports Equipment









### Skate Park Technique & Details

Skate park equipment for Inline - Skateboard - BMX facilities in accordance to EN14974

#### CONSTRUCTION

Hot-dip galvanized steel pipe construction with height adjusting foot supports for level regulation 360° steel protection for skating surfaces



#### SKATING SURFACE



#### Fibre Glass

10mm reinforced fibreglass boards in all RAL colours, standard colour—Grey

#### Concrete

10mm fibreglass reinforced concrete boards, standard colour—Grey Double noise protection layer with vibration absorber

#### APPROACHING PLATES



### Stainless Steel

3mm pre-formed stainless steel plates for optimum ramp approach