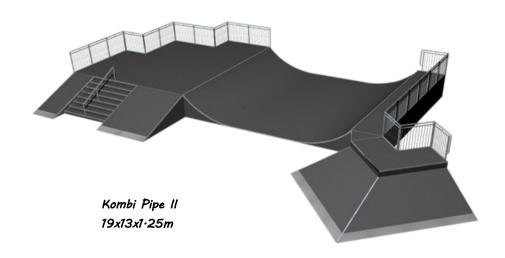

all surfaces are level, adjustable height supports enabling easier and stable installation are incorporated in the design.

Fibre glass side skirts are designed for safety and act as a barrier for waste.

Available in different colours allowing for many design possibilities

Approaching plates are high-grade pre formed, stainless steel built to withstand and to allow a smooth transition onto the equipment, pipes, funboxes etc.

360° steel tube edge protection for riding surfaces means that all riding surfaces





## www.yatesplaygrounds.co.uk Wheeled Sports Equipment



## www.yatesplaygrounds.co.uk Wheeled Sports Equipment





# www-yatesplaygrounds-co-uk Wheeled Sports Equipment













Quarter Pipe with Hip 5x9x1·25m



# www.yatesplaygrounds.co.uk Wheeled Sports Equipment









### Skate Park Technique & Details

Skate park equipment for Inline - Skateboard - BMX facilities in accordance to EN14974

#### CONSTRUCTION

Hot-dip galvanized steel pipe construction with height adjusting foot supports for level regulation 360° steel protection for skating surfaces



#### SKATING SURFACE



#### Fibre Glass

10mm reinforced fibreglass boards in all RAL colours, standard colour—Grey

#### Concrete

10mm fibreglass reinforced concrete boards, standard colour—Grey Double noise protection layer with vibration absorber

#### APPROACHING PLATES



### Stainless Steel

3mm pre-formed stainless steel plates for optimum ramp approach