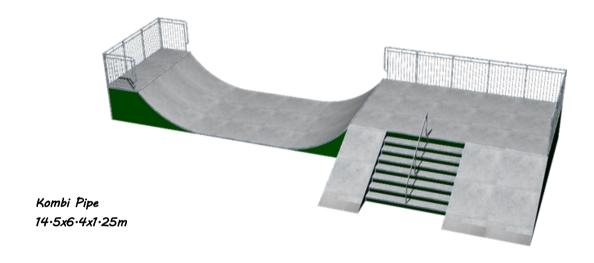

ot all surfaces are level, adjustable height supports enabling easier and stable installation are incorporated in the design.

Fibre glass side skirts are designed for safety and act as a barrier for waste.

Available in different colours allowing for many design possibilities

Approaching plates are high-grade pre formed, stainless steel built to withstand and to allow a smooth transition onto the equipment, pipes, funboxes etc.

360° steel tube edge protection for riding surfaces means that all riding surfaces





## www.yatesplaygrounds.co.uk Wheeled Sports Equipment



## www.yatesplaygrounds.co.uk Wheeled Sports Equipment





# www-yatesplaygrounds-co-uk Wheeled Sports Equipment













Quarter Pipe with Hip 5x9x1·25m



# www.yatesplaygrounds.co.uk Wheeled Sports Equipment









### Skate Park Technique & Details

Skate park equipment for Inline - Skateboard - BMX facilities in accordance to EN14974

#### CONSTRUCTION

Hot-dip galvanized steel pipe construction with height adjusting foot supports for level regulation 360° steel protection for skating surfaces



#### SKATING SURFACE



#### Fibre Glass

10mm reinforced fibreglass boards in all RAL colours, standard colour—Grey

#### Concrete

10mm fibreglass reinforced concrete boards, standard colour—Grey Double noise protection layer with vibration absorber

#### APPROACHING PLATES



### Stainless Steel

3mm pre-formed stainless steel plates for optimum ramp approach