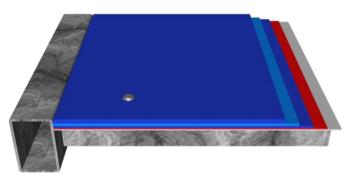

## Inline - Skateboard - bmx

Manufactured from high-quality and highly resistant materials, no compromise is made, ensuring long-lasting, safe use.

Our skate surfaces are 10mm GRP (Glass Reinforced Plastic) boards available in grey as standard. GRP offers a double noise protection layer and vibration absorber.

#### SKATING SURFACE

#### Fibre Glass

10mm reinforced fibreglass boards in all RAL colours, standard colour—Grey

#### Concrete

10mm fibreglass reinforced concrete boards, standard colour—Grey Double noise protection layer with vibration absorber