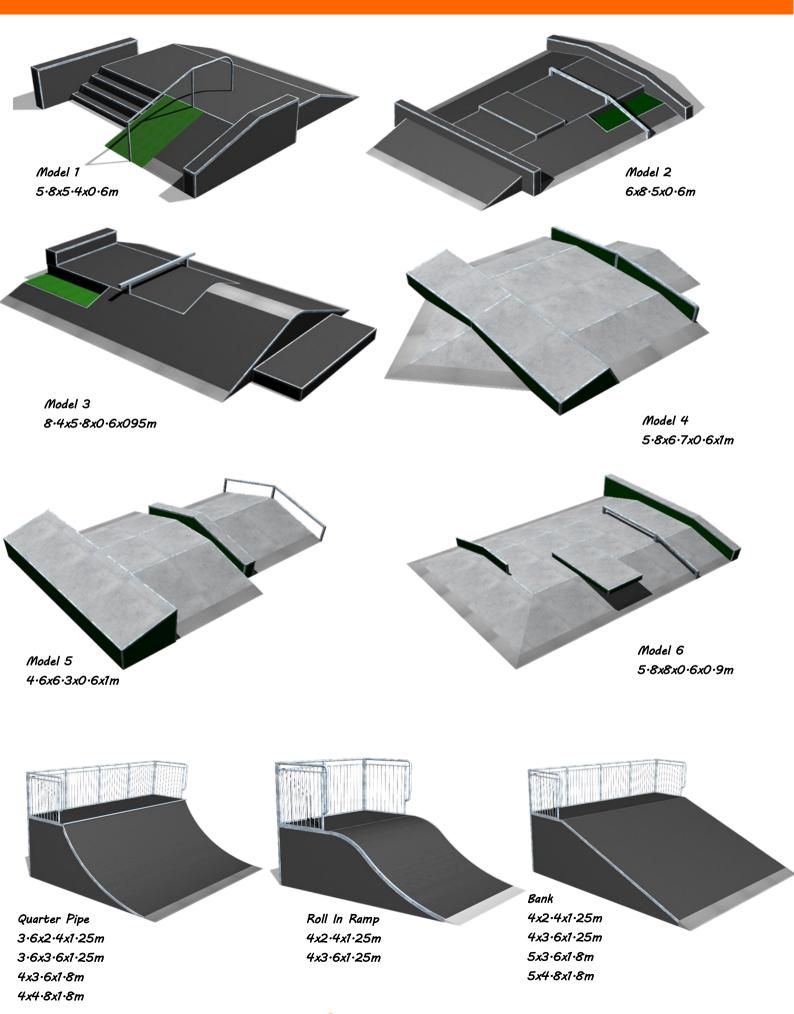

# www-yatesplaygrounds-co-uk Wheeled Sports Equipment

Quarter Pipe with Hip 5x9x1·25m

# www.yatesplaygrounds.co.uk Wheeled Sports Equipment