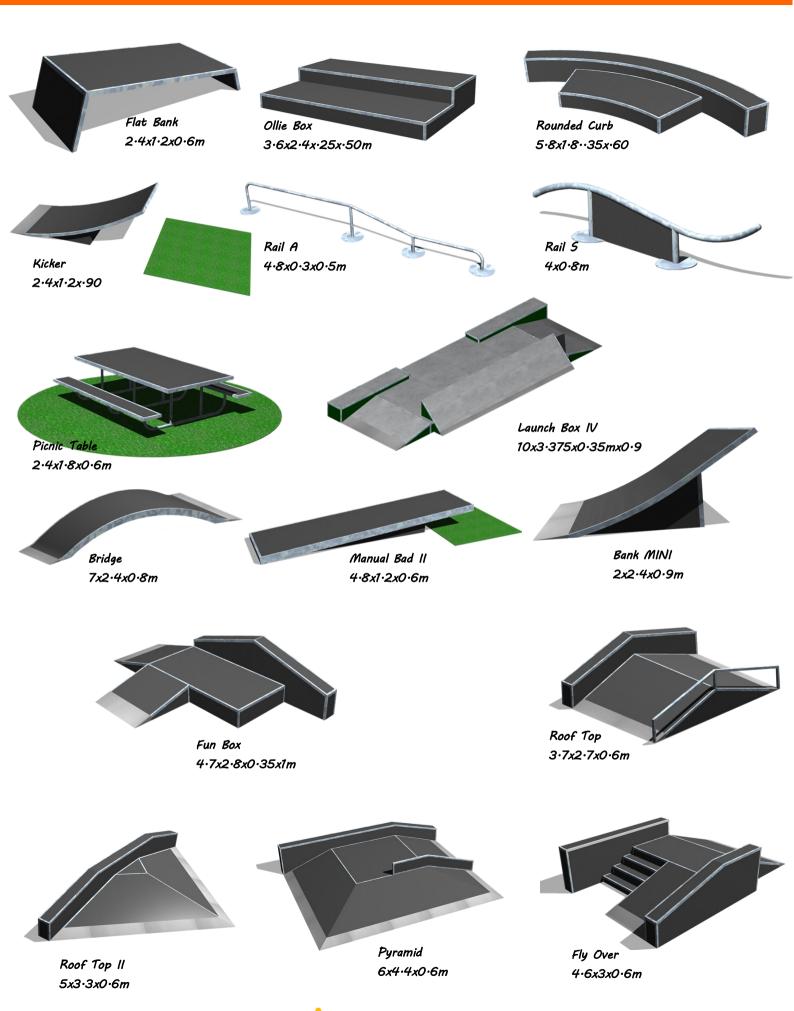

ion layer and vibration absorber.

Hot-dip galvanized steel tube construction. The equipment is designed and manufactured in a modular system allowing for easy modification and expansion.

Taking into consideration that not all surfaces are level, adjustable height supports enabling easier and stable installation are incorporated in the design.

Fibre glass side skirts are designed for safety and act as a barrier for waste.

Available in different colours allowing for many design possibilities

Approaching plates are high-grade pre formed, stainless steel built to withstand and to allow a smooth transition onto the equipment, pipes, funboxes etc.

360° steel tube edge protection for riding surfaces means that all riding surfaces





## www.yatesplaygrounds.co.uk Wheeled Sports Equipment



## www.yatesplaygrounds.co.uk Wheeled Sports Equipment





# www-yatesplaygrounds-co-uk Wheeled Sports Equipment













Quarter Pipe with Hip 5x9x1·25m



# www.yatesplaygrounds.co.uk Wheeled Sports Equipment









### Skate Park Technique & Details

Skate park equipment for Inline - Skateboard - BMX facilities in accordance to EN14974

#### CONSTRUCTION

Hot-dip galvanized steel pipe construction with height adjusting foot supports for level regulation 360° steel protection for skating surfaces



#### SKATING SURFACE



#### Fibre Glass

10mm reinforced fibreglass boards in all RAL colours, standard colour—Grey

#### Concrete

10mm fibreglass reinforced concrete boards, standard colour—Grey Double noise protection layer with vibration absorber

#### APPROACHING PLATES



###