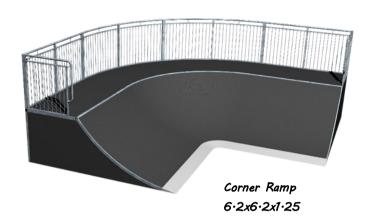

ed in a modular system allowing for easy modification and expansion.

Taking into consideration that not all surfaces are level, adjustable height supports enabling easier and stable installation are incorporated in the design.

Fibre glass side skirts are designed for safety and act as a barrier for waste.

Available in different colours allowing for many design possibilities

Approaching plates are high-grade pre formed, stainless steel built to withstand and to allow a smooth transition onto the equipment, pipes, funboxes etc.

360° steel tube edge protection for riding surfaces means that all riding surfaces





## www.yatesplaygrounds.co.uk Wheeled Sports Equipment



## www.yatesplaygrounds.co.uk Wheeled Sports Equipment





# www-yatesplaygrounds-co-uk Wheeled Sports Equipment













Quarter Pipe with Hip 5x9x1·25m



# www.yatesplaygrounds.co.uk Wheeled Sports Equipment









### Skate Park Technique & Details

Skate park equipment for Inline - Skateboard - BMX facilities in accordance to EN14974

#### CONSTRUCTION

Hot-dip galvanized steel pipe construction with height adjusting foot supports for level regulation 360° steel protection for skating surfaces



#### SKATING SURFACE



#### Fibre Glass

10mm reinforced fibreglass boards in all RAL colours, standard colour—Grey

#### Concrete

10mm fibreglass reinforced concrete boards, standard colour—Grey Double noise protection layer with vibration absorber

#### APPROACHING PLATES



### Stainless Steel

3mm pre-formed stainless steel plates for optimum ramp approach