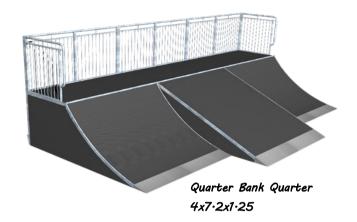

# www-yatesplaygrounds-co-uk Wheeled Sports Equipment

Quarter Pipe with Hip 5x9x1·25m