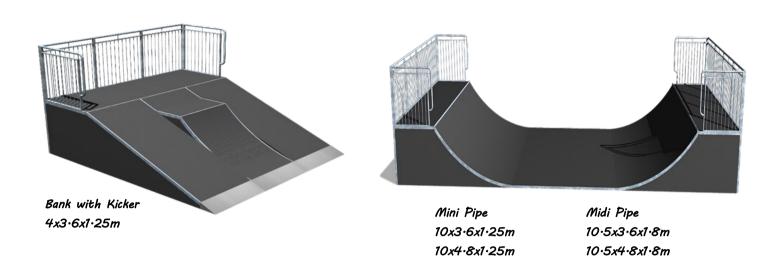

not all surfaces are level, adjustable height supports enabling easier and stable installation are incorporated in the design.

Fibre glass side skirts are designed for safety and act as a barrier for waste.

Available in different colours allowing for many design possibilities

Approaching plates are high-grade pre formed, stainless steel built to withstand and to allow a smooth transition onto the equipment, pipes, funboxes etc.

360° steel tube edge protection for riding surfaces means that all riding surfaces





## www.yatesplaygrounds.co.uk Wheeled Sports Equipment



## www.yatesplaygrounds.co.uk Wheeled Sports Equipment





# www-yatesplaygrounds-co-uk Wheeled Sports Equipment













Quarter Pipe with Hip 5x9x1·25m



# www.yatesplaygrounds.co.uk Wheeled Sports Equipment









### Skate Park Technique & Details

Skate park equipment for Inline - Skateboard - BMX facilities in accordance to EN14974

#### CONSTRUCTION

Hot-dip galvanized steel pipe construction with height adjusting foot supports for level regulation 360° steel protection for skating surfaces



#### SKATING SURFACE



#### Fibre Glass

10mm reinforced fibreglass boards in all RAL colours, standard colour—Grey

#### Concrete

10mm fibreglass reinforced concrete boards, standard colour—Grey Double noise protection layer with vibration absorber

#### APPROACHING PLATES



### Stainless Steel

3mm pre-formed stainless steel plates for optimum ramp approach