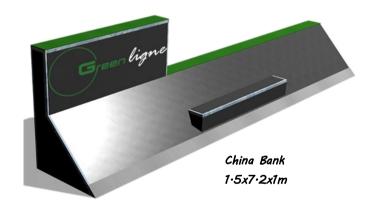

modular system allowing for easy modification and expansion.

Taking into consideration that not all surfaces are level, adjustable height supports enabling easier and stable installation are incorporated in the design.

Fibre glass side skirts are designed for safety and act as a barrier for waste.

Available in different colours allowing for many design possibilities

Approaching plates are high-grade pre formed, stainless steel built to withstand and to allow a smooth transition onto the equipment, pipes, funboxes etc.

360° steel tube edge protection for riding surfaces means that all riding surfaces





## www.yatesplaygrounds.co.uk Wheeled Sports Equipment



## www.yatesplaygrounds.co.uk Wheeled Sports Equipment





# www-yatesplaygrounds-co-uk Wheeled Sports Equipment













Quarter Pipe with Hip 5x9x1·25m



# www.yatesplaygrounds.co.uk Wheeled Sports Equipment









### Skate Park Technique & Details

Skate park equipment for Inline - Skateboard - BMX facilities in accordance to EN14974

#### CONSTRUCTION

Hot-dip galvanized steel pipe construction with height adjusting foot supports for level regulation 360° steel protection for skating surfaces



#### SKATING SURFACE



#### Fibre Glass

10mm reinforced fibreglass boards in all RAL colours, standard colour—Grey

#### Concrete

10mm fibreglass reinforced concrete boards, standard colour—Grey Double noise protection layer with vibration absorber

#### APPROACHING PLATES



### Stainless Steel

3mm pre-formed stainless steel plates for optimum ramp approach