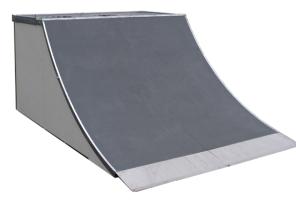

# www-yatesplaygrounds-co-uk Wheeled Sports Equipment

Quarter Pipe with Hip 5x9x1·25m