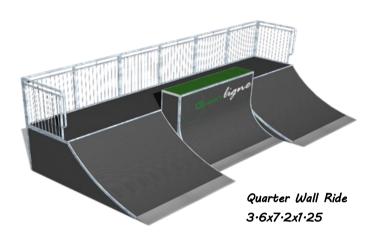

n a modular system allowing for easy modification and expansion.

Taking into consideration that not all surfaces are level, adjustable height supports enabling easier and stable installation are incorporated in the design.

Fibre glass side skirts are designed for safety and act as a barrier for waste.

Available in different colours allowing for many design possibilities

Approaching plates are high-grade pre formed, stainless steel built to withstand and to allow a smooth transition onto the equipment, pipes, funboxes etc.

360° steel tube edge protection for riding surfaces means that all riding surfaces





## www.yatesplaygrounds.co.uk Wheeled Sports Equipment



## www.yatesplaygrounds.co.uk Wheeled Sports Equipment





# www-yatesplaygrounds-co-uk Wheeled Sports Equipment













Quarter Pipe with Hip 5x9x1·25m



# www.yatesplaygrounds.co.uk Wheeled Sports Equipment









### Skate Park Technique & Details

Skate park equipment for Inline - Skateboard - BMX facilities in accordance to EN14974

#### CONSTRUCTION

Hot-dip galvanized steel pipe construction with height adjusting foot supports for level regulation 360° steel protection for skating surfaces



#### SKATING SURFACE



#### Fibre Glass

10mm reinforced fibreglass boards in all RAL colours, standard colour—Grey

#### Concrete

10mm fibreglass reinforced concrete boards, standard colour—Grey Double noise protection layer with vibration absorber

#### APPROACHING PLATES



### Stainless Steel

3mm pre-formed stainless steel plates for optimum ramp approach