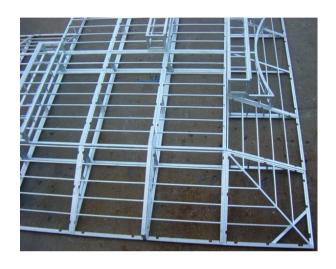

Hot-dip galvanized steel tube construction. The equipment is designed and manufactured in a modular system allowing for easy modification and expansion.

Taking into consideration that not all surfaces are level, adjustable height supports enabling easier and stable installation are incorporated in the design.

#### CONSTRUCTION

Hot-dip galvanized steel pipe construction with height adjusting foot supports for level regulation 360° steel protection for skating surfaces