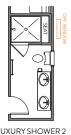

### **Primary Bath**

GARDEN TUB/SHOWER TAKES 9" FROM LAUNDRY

LUXURY SHOWER TAKES 9" FROM LAUNDRY

LUXURY SHOWER 2 TAKES 9" FROM LAUNDRY