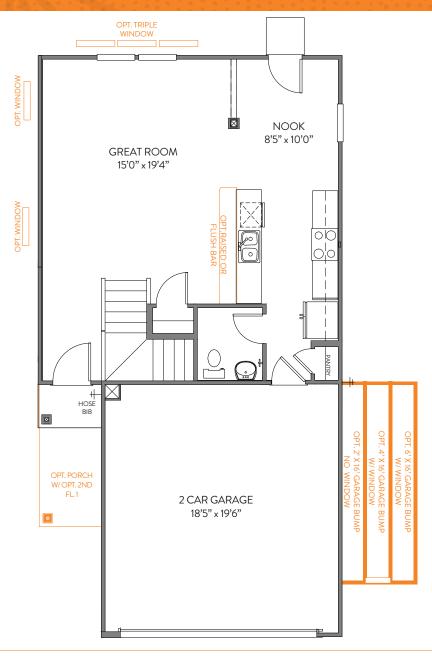

## **Options**

#### First Floor COVERED SCREENED OPT REAR EXT WALL GAS, PORCH 10'0" x 14'0" SCREENED PORCH 10'0" x 14'0" COVERED WOOD OR ELEC. FIREPLACE PORCH 11'0" x 10'0" PORCH 11'0" x 10'0" OPT COVERED PORCH 1 OPT COVERED PORCH 2 OPT SCREENED PORCH 1 OPT SCREENED PORCH 2 OPT EXT WALL GAS OR ELEC. FIREPLACE

ALT KITCHEN 1



# **Options**

### **Primary Bath**



GARDEN TUB/SHOWER TAKES 9" FROM LAUNDRY



LUXURY SHOWER TAKES 9" FROM LAUNDRY



LUXURY SHOWER 2 TAKES 9" FROM LAUNDRY

### Bath 2



SHOWER



**DUAL BOWL** 



LINEN CLOSET
NA w/GARDEN TUB



GARDEN TUB/SHOWER NA w/LINEN CLOSET



## **Options**

### **Primary Bath**



GARDEN TUB/SHOWER TAKES 9" FROM LAUNDRY



LUXURY SHOWER
TAKES 9" FROM
LAUNDRY



LUXURY SHOWER 2
TAKES 9" FROM
LAUNDRY

### Bath 2



SHOWER



DUAL BOWL