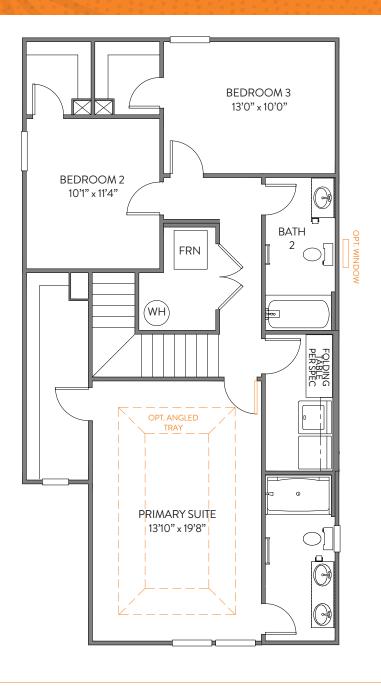

### **Primary Bath**

GARDEN TUB/SHOWER TAKES 9" FROM LAUNDRY

LUXURY SHOWER TAKES 9" FROM LAUNDRY

LUXURY SHOWER 2 TAKES 9" FROM LAUNDRY

### Bath 2

SHOWER

**DUAL BOWL** 

LINEN CLOSET
NA w/GARDEN TUB

GARDEN TUB/SHOWER NA w/LINEN CLOSET