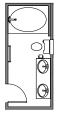

### **Primary Bath**

GARDEN TUB/SHOWER TAKES 9" FROM LAUNDRY

LUXURY SHOWER TAKES 9" FROM LAUNDRY

LUXURY SHOWER 2 TAKES 9" FROM LAUNDRY