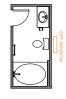

## **Options**

#### First Floor COVERED SCREENED OPT REAR EXT WALL GAS, PORCH 10'0" x 14'0" SCREENED PORCH 10'0" x 14'0" COVERED WOOD OR ELEC. FIREPLACE PORCH 11'0" x 10'0" PORCH 11'0" x 10'0" OPT COVERED PORCH 1 OPT COVERED PORCH 2 OPT SCREENED PORCH 1 OPT SCREENED PORCH 2 OPT EXT WALL GAS OR ELEC. FIREPLACE

ALT KITCHEN 1



# **Options**

### **Primary Bath**



GARDEN TUB/SHOWER TAKES 9" FROM LAUNDRY



LUXURY SHOWER TAKES 9" FROM LAUNDRY



LUXURY SHOWER 2 TAKES 9" FROM LAUNDRY

### Bath 2



SHOWER



**DUAL BOWL** 



LINEN CLOSET
NA w/GARDEN TUB



GARDEN TUB/SHOWER NA w/LINEN CLOSET



## **Options**

### **Primary Bath**



GARDEN TUB/SHOWER TAKES 9" FROM LAUNDRY



LUXURY SHOWER
TAKES 9" FROM
LAUNDRY



LUXURY SHOWER 2
TAKES 9" FROM
LAUNDRY

### Bath 2



SHOWER



DUAL BOWL



LINEN CLOSET
NA w/GARDEN TUB



GARDEN TUB/SHOWER NA w/LINEN CLOSET