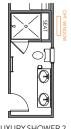

### **Primary Bath**

GARDEN TUB/SHOWER TAKES 9" FROM LAUNDRY

LUXURY SHOWER TAKES 9" FROM LAUNDRY

LUXURY SHOWER 2 TAKES 9" FROM LAUNDRY