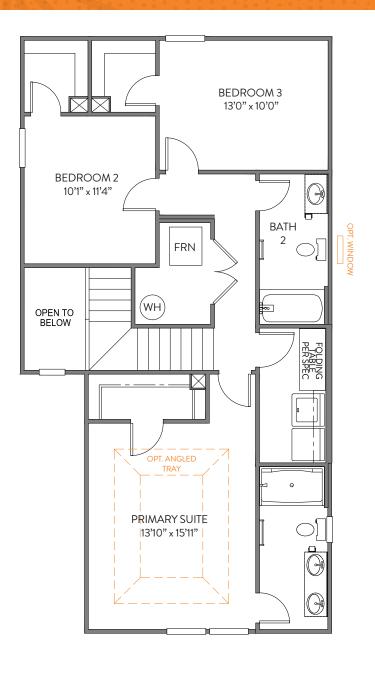

## **Options**

#### First Floor COVERED SCREENED OPT REAR EXT WALL GAS, PORCH 10'0" x 14'0" SCREENED PORCH 10'0" x 14'0" COVERED WOOD OR ELEC. FIREPLACE PORCH 11'0" x 10'0" PORCH 11'0" x 10'0" OPT COVERED PORCH 1 OPT COVERED PORCH 2 OPT SCREENED PORCH 1 OPT SCREENED PORCH 2 OPT EXT WALL GAS OR ELEC. FIREPLACE

ALT KITCHEN 1



# **Options**

### **Primary Bath**



GARDEN TUB/SHOWER TAKES 9" FROM LAUNDRY



LUXURY SHOWER TAKES 9" FROM LAUNDRY



LUXURY SHOWER 2 TAKES 9" FROM LAUNDRY

### Bath 2



SHOWER



**DUAL BOWL** 



LINEN CLOSET
NA w/GARDEN TUB



GARDEN TUB/SHOWER NA w/LINEN CLOSET



## **Options**

### **Primary Bath**



GARDEN TUB/SHOWER TAKES 9" FROM LAUNDRY



LUXURY SHOWER
TAKES 9" FROM
LAUNDRY



LUXURY SHOWER 2
TAKES 9" FROM
LAUNDRY

### Bath 2



SHOWER



DUAL BOWL



LINEN CLOSET
NA w/GARDEN TUB



GARDEN TUB/SHOWER NA w/LINEN CLOSET