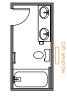

### **Primary Bath**

GARDEN TUB/SHOWER TAKES 9" FROM LAUNDRY

LUXURY SHOWER TAKES 9" FROM LAUNDRY

LUXURY SHOWER 2 TAKES 9" FROM LAUNDRY