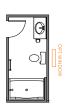

### **Primary Bath**

GARDEN TUB/SHOWER TAKES 9" FROM LAUNDRY

LUXURY SHOWER TAKES 9" FROM LAUNDRY

LUXURY SHOWER 2 TAKES 9" FROM LAUNDRY