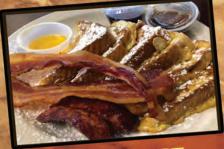

FARMHOUSE TOAST \$7.00

Three thick French Toast pieces topped with powered sugar & choice of one meat (ham, patty sausage, link sausage, turkey sausage, bacon or bologna).

# **BY THE EACH**

| One Egg (any style)           | \$2.00 |  |  |
|-------------------------------|--------|--|--|
| Two Eggs (any style)          | \$3.50 |  |  |
| Three Eggs (any style)        | \$5.00 |  |  |
| Silver Dollar Pancake (3 pcs) |        |  |  |
| or Large Pancake (tpcs)       | \$3.50 |  |  |
| Smoked Bacon (2 pcs)          | \$3.00 |  |  |
| Sausage Patty (2 pcs)         | \$3.00 |  |  |
| Turkey Sausage (2 pcs)        | \$3.00 |  |  |
| Sausage Link (1 pcs)          | \$3.00 |  |  |
| Ham (tpcs)                    | \$3.00 |  |  |
| Chicken Patty (1 pcs)         | \$3.00 |  |  |
| Bologna (tpcs)                | \$3.00 |  |  |
| Grits                         | \$3.00 |  |  |
| Crispy Hashbrowns             | \$3.00 |  |  |
| Toast (2 pcs)                 | \$1.50 |  |  |
| Buttermilk Biscuit (1 pcs)    | \$1.50 |  |  |