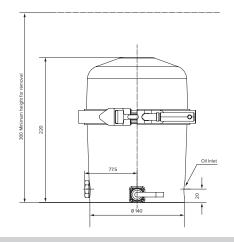

**Oil Inlet -** Standard 3/8" B.S.P. & 1/2" N.P.T. (others available on request)

Fixing Holes - 12mm diameter

C.O.V. (Bar) - 1.3 / 2.4