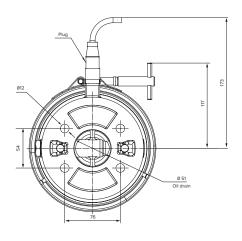

**Oil Inlet -** Standard 3/8" B.S.P. & 1/2" N.P.T. (others available on request)

Fixing Holes - 12mm diameter

C.O.V. (Bar) - 1.3 / 2.4