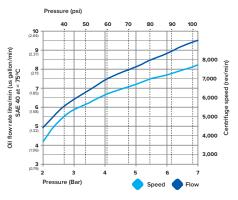

## MP090 Centrifuge

- The MP090 has been designed for an oil sump capacity of 15 to 90 litres.
- New bowl design enables a sludge capacity of up to 0.65 litres.
- The new design also enables the oil throughput to be increased.
- Separation efficiency increases due to bowl and bowl disc design.
- Choice of MODBUS compatible and Bluetooth™ monitoring systems, that reduce maintenance costs and unnecessary cleaning.
- The MP090 has been designed to be fully interchangeable with current products on the market. This means it will fit with existing mountings without any modifications being required.
- MP090
- Faster bowl speed than any existing market products. This increases centrifugal force, creating better and quicker separation.
- Optional extras are available:
  - Bespoke cut off valve pressure
  - Pneumatic assisted oil return