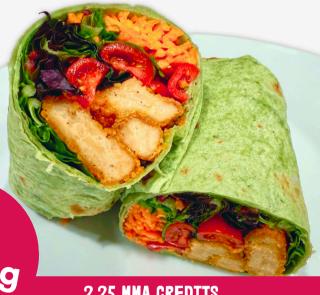

## INGREDIENTS

- 8 each pieces of Kickin Popcorn
- 1 each 10" tortilla
- 1½ cups of leafy green lettuce mix
- ¼ cup of shredded carrots
- ¼ cup half sliced cherry tomatoes

#### ASSEMBLY

Place tortilla on work surface and layer with lettuce, carrots, tomatoes and kickin popcorn. Roll tightly and optionally slice in half to show a cross-section. Serve with a choice of salad dressing.