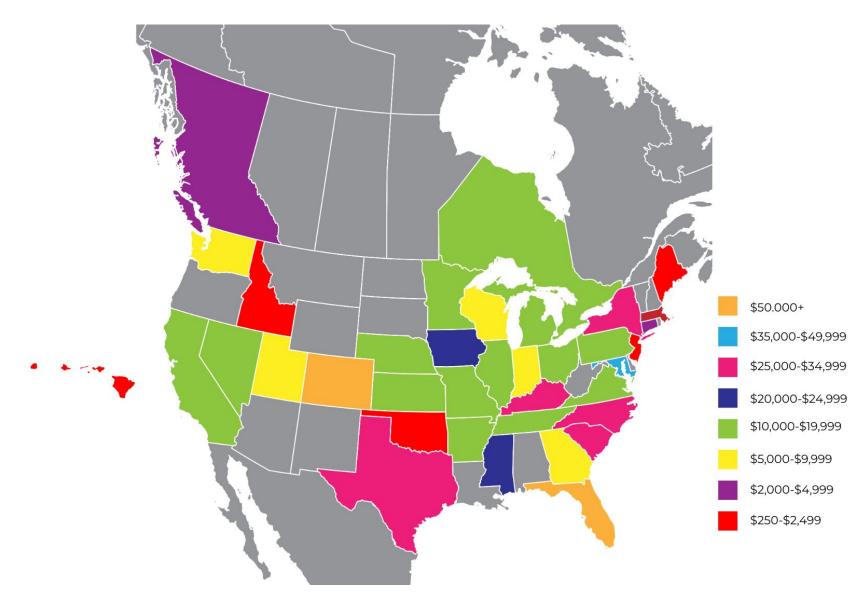

## **Regional Association Support by State**

As of June 2025

## **Regional Association Support by State**

## As of June 2025

| ACG of Utah - Concrete Council                                           | \$1,000.00                 |
|--------------------------------------------------------------------------|----------------------------|
| Aggregate & Ready Mix Association for Minnesota                          | \$14,000.00                |
| Arkansas Ready Mixed Concrete Association                                | \$10,000.00                |
| Association of New York City Concrete Producers                          | \$25,000.00                |
| California Construction & Industrial Materials Association               | \$10,000.00                |
| Carolina's Ready Mixed Concrete Construction                             | \$30,200.00                |
| Cement and Concrete Products Industry of Hawaii                          | \$1,500.00                 |
| Colorado Ready Mixed Concrete Association                                | \$60,000.00                |
| Concrete BC                                                              | \$3,672.00                 |
| Concrete Ontario                                                         | \$15,000.00                |
| Concrete Promotion Council of Northern California                        | \$1,000.00                 |
| Connecticut Ready Mixed Concrete Association                             | \$4,000.00                 |
| Florida Concrete & Products Association                                  | \$11,500.00                |
| Florida Independent Concrete & Associated Products Association           | \$54,925.00                |
| Georgia Concrete & Products Association                                  | \$10,000.00                |
| Idaho Concrete & Aggregate Producers                                     | \$600.00                   |
| Illinois Ready Mixed Concrete Association                                | \$15,000.00                |
| Indiana Ready Mixed Concrete Association                                 | \$5,000.00                 |
| Iowa Ready Mixed Concrete Association/ Iowa Concrete Paving Association  | \$20,000.00                |
|                                                                          | •                          |
| Kansas Ready Mixed Concrete Association                                  | \$10,000.00                |
| Kentucky Concrete Association  Maryland Doody Mixed Concrete Association | \$28,275.00                |
| Maryland Ready Mixed Concrete Association                                | \$40,100.00                |
| Massachusetts Concrete & Aggregate Association                           | \$10,000.00<br>\$15,075.00 |
| Michigan Concrete Association  Minneseta Concrete Council                | *                          |
| Minnesota Concrete Council                                               | \$1,000.00                 |
| Mississippi Concrete Council                                             | \$20,525.00                |
| Missouri Concrete Association                                            | \$10,000.00                |
| Nebraska Concrete & Aggregates Association                               | \$10,000.00                |
| New Jersey Concrete & Aggregate Association                              | \$1,000.00                 |
| Northern New England Concrete Promotion Association                      | \$1,500.00                 |
| Ohio Concrete Association                                                | \$15,000.00                |
| Oklahoma Ready Mixed Concrete Association                                | \$250.00                   |
| Pennsylvania Aggregate & Concrete Association                            | \$11,145.00                |

| Southern Nevada Concrete & Aggregates Association | \$10,000.00 |
|---------------------------------------------------|-------------|
| Tennessee Concrete Association                    | \$20,802.50 |
| Texas Concrete & Aggregate Association            | \$30,935.00 |
| Utah Ready Mixed Concrete Association             | \$7,000.00  |
| Virginia Ready Mixed Concrete Association         | \$10,000.00 |
| Washington Aggregates & Concrete Association      | \$5,500.00  |
| Wisconsin Ready Mixed Concrete Association        | \$6,000.00  |