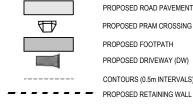

### **LEGEND**

PROPOSED PRAM CROSSING PROPOSED FOOTPATH PROPOSED DRIVEWAY (DW) CONTOURS (0.5m INTERVALS)

PROPOSED ROAD PAVEMENT

PROPOSED RETAINING WALL

### PROPOSED ROAD PAVEMENT

### LEGEND

PROPOSED FOOTPATH PROPOSED DRIVEWAY (DW) CONTOURS (0.5m INTERVALS) PROPOSED RETAINING WALL

PROPOSED ROAD PAVEMENT

PROPOSED PRAM CROSSING

### PROPOSED ROAD PAVEMENT

- $\nabla$ PROPOSED PRAM CROSSING PROPOSED FOOTPATH PROPOSED DRIVEWAY (DW)
  - CONTOURS (0.5m INTERVALS) PROPOSED RETAINING WALL

### PROPOSED DRIVEWAY (DW) CONTOURS (0.5m INTERVALS) PROPOSED RETAINING WALL

### PROPOSED FOOTPATH PROPOSED DRIVEWAY (DW) CONTOURS (0.5m INTERVALS) PROPOSED RETAINING WALL