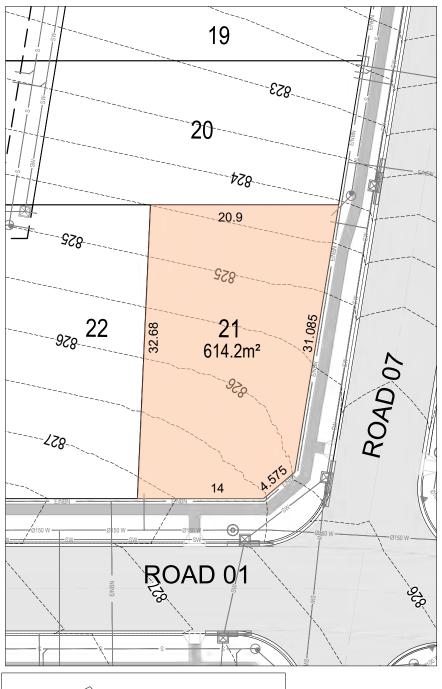

# Alpine Rise - Lot 22

ROAL

### EASEMENT / RESTRICTION

- (A) EASEMENT TO DRAIN WATER 1 WIDE (B1) EASEMENT FOR DRAINAGE OF SEWAGE 3 WIDE (C) EASEMENT FOR TO DRAIN WATER 3.75 WIDE (C1) EASEMENT FOR DRAINAGE OF SEWAGE 3.75 WIDE (D) EASEMENT TO DRAIN WATER 5 WIDE (D1) EASEMENT FOR DRAINAGE OF SEWAGE 5 WIDE (E) EASEMENT FOR SUPPORT 0.9 WIDE (F) RIGHT OF ACCESS 4 WIDE
- (G) EASEMENT FOR SERVICES 4 WIDE

- THE DIMENSIONS, AREAS, EASEMENTS & OTHER DETAILS SHOWN ON THIS PLAN ARE APPROXIMATE ONLY & ARE SUBJECT TO FIELD SURVEY & THE FINAL APPROVALS OF COUNCIL & SERVICING AUTHORITIES.
  - PURCHASERS SHOULD REFER TO THE REGISTERED LINEN FOR FINAL DIMENSIONS & COUNCIL & SERVICING AUTHORITIES.
- PURCHASERS SHOULD EXAMINE THE FULL RANGE OF EASEMENTS & RESTRICTIONS SET OUT IN THE 88B INSTRUMENT ACCOMPANYING THE PLAN OF SUBDIVISION
- 4 5.
- SERVICE LOCATIONS ARE INDICATIVE ONLY. ELECTRICAL, TELECOMMUNICATIONS/NBN & GAS WILL BE AVAILABLE IN THE FOOTPATH
- 6 LOTS MAY BE IMPACTED BY SERVICES. SERVICES DESIGNS CURRENTLY UNAVAILABLE.