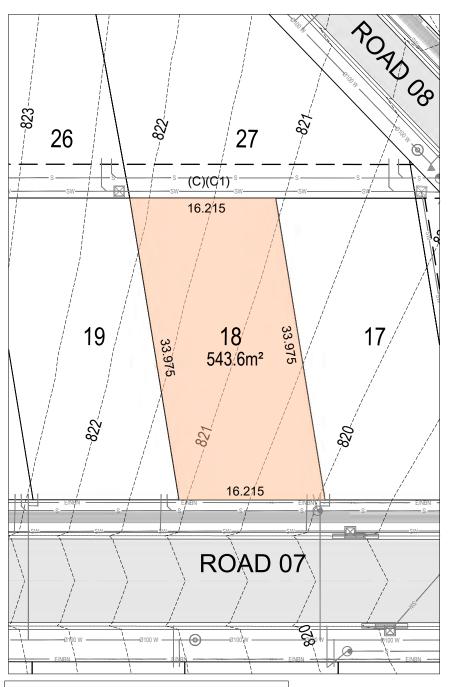

DRAINAGE OF SEWAGE 5 WIDE (E) EASEMENT FOR SUPPORT 0.9 WIDE **RIGHT OF ACCESS 4 WIDE** (F)

### (G) EASEMENT FOR SERVICES 4 WIDE

# LOCATION PLAN

### NOTES

2.

- THE DIMENSIONS, AREAS, EASEMENTS & OTHER DETAILS SHOWN ON THIS PLAN 1. ARE APPROXIMATE ONLY & ARE SUBJECT TO FIELD SURVEY & THE FINAL APPROVALS OF COUNCIL & SERVICING AUTHORITIES.
  - PURCHASERS SHOULD REFER TO THE REGISTERED LINEN FOR FINAL DIMENSIONS & COUNCIL & SERVICING AUTHORITIES.
- PURCHASERS SHOULD EXAMINE THE FULL RANGE OF EASEMENTS & 3. RESTRICTIONS SET OUT IN THE 88B INSTRUMENT ACCOMPANYING THE PLAN OF SUBDIVISION
- SERVICE LOCATIONS ARE INDICATIVE ONLY. 4 5.
  - ELECTRICAL, TELECOMMUNICATIONS/NBN & GAS WILL BE AVAILABLE IN THE FOOTPATH
- 6 LOTS MAY BE IMPACTED BY SERVICES. SERVICES DESIGNS CURRENTLY UNAVAILABLE.





### LEGEND



### SERVICES



JUNCTION PIT, HEADWALL PROPOSED SWALE, CULVERT PROPOSED STORMWATER STRUCTURE PROPOSED SEWER, SEWER MANHOLE, END CAP PROPOSED SEWER RISING MAIN SEWER PUMP STATION PROPOSED TRUNK SEWER SEWER MANHOLE

WATER MAIN, HYDRANT, STOP VALVE END CAP, CONCRETE THRUST BLOCK PROPOSED 11kV UNDERGROUND CABLES 2 WAY TRENCH (ELECT. LOW VOLTAGE/ NBN)

### PROPOSED RETAINING WALL MAINTENANCE EASEMENT (0.9m)

PROPOSED EASEMENTS WITHIN PRIVATE RESIDENTIAL LOTS (1.0m - 5.0m)

### EASEMENT / RESTRICTION

- (A) EASEMENT TO DRAIN WATER 1 WIDE (B1) EASEMENT FOR DRAINAGE OF SEWAGE 3 WIDE (C) EASEMENT FOR TO DRAIN WATER 3.75 WIDE (C1) EASEMENT FOR DRAINAGE OF SEWAGE 3.75 WIDE (D) EASEMENT TO DRAIN WATER 5 WIDE (D1) EASEMENT FOR DRAINAGE OF SEWAGE 5 WIDE (E) EASEMENT FOR SUPPORT 0.9 WIDE