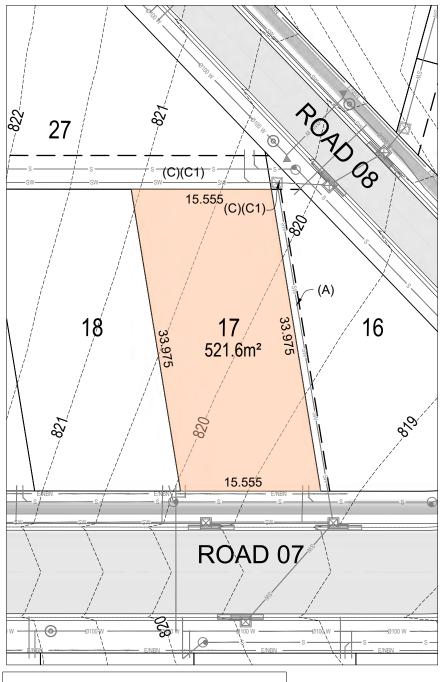

### EASEMENT / RESTRICTION

- (A) EASEMENT TO DRAIN WATER 1 WIDE (B1) EASEMENT FOR DRAINAGE OF SEWAGE 3 WIDE (C) EASEMENT FOR TO DRAIN WATER 3.75 WIDE (C1) EASEMENT FOR DRAINAGE OF SEWAGE 3.75 WIDE (D) EASEMENT TO DRAIN WATER 5 WIDE (D1) EASEMENT FOR DRAINAGE OF SEWAGE 5 WIDE (E) EASEMENT FOR SUPPORT 0.9 WIDE **RIGHT OF ACCESS 4 WIDE** (F)
- (G) EASEMENT FOR SERVICES 4 WIDE

### EASEMENT / RESTRICTION

- (A) EASEMENT TO DRAIN WATER 1 WIDE (B1) EASEMENT FOR DRAINAGE OF SEWAGE 3 WIDE (C) EASEMENT FOR TO DRAIN WATER 3.75 WIDE (C1) EASEMENT FOR DRAINAGE OF SEWAGE 3.75 WIDE (D) EASEMENT TO DRAIN WATER 5 WIDE (D1) EASEMENT FOR DRAINAGE OF SEWAGE 5 WIDE (E) EASEMENT FOR SUPPORT 0.9 WIDE **RIGHT OF ACCESS 4 WIDE** (F)

### EASEMENT / RESTRICTION

- (A) EASEMENT TO DRAIN WATER 1 WIDE (B1) EASEMENT FOR DRAINAGE OF SEWAGE 3 WIDE (C) EASEMENT FOR TO DRAIN WATER 3.75 WIDE (C1) EASEMENT FOR DRAINAGE OF SEWAGE 3.75 WIDE (D) EASEMENT TO DRAIN WATER 5 WIDE (D1) EASEMENT FOR DRAINAGE OF SEWAGE 5 WIDE (E) EASEMENT FOR SUPPORT 0.9 WIDE
- **RIGHT OF ACCESS 4 WIDE** (F)
- (G) EASEMENT FOR SERVICES 4 WIDE