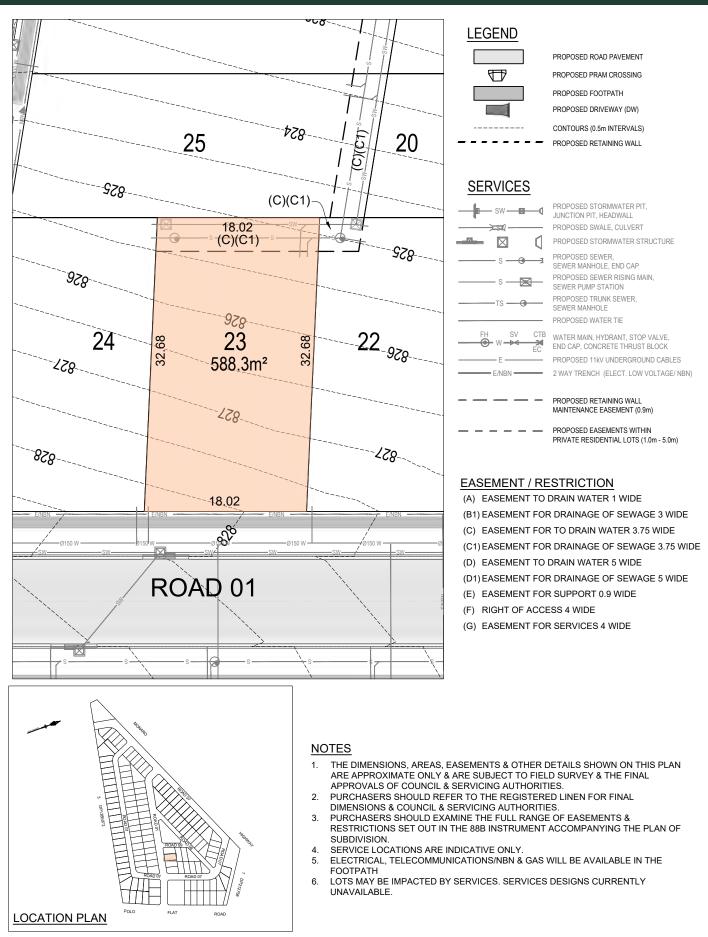

LEGEND

### SERVICES

JUNCTION PIT, HEADWALL PROPOSED SWALE, CULVERT PROPOSED STORMWATER STRUCTURE PROPOSED SEWER, SEWER MANHOLE, END CAP PROPOSED SEWER RISING MAIN SEWER PUMP STATION PROPOSED TRUNK SEWER SEWER MANHOLE PROPOSED WATER TIE WATER MAIN, HYDRANT, STOP VALVE

END CAP, CONCRETE THRUST BLOCK PROPOSED 11kV UNDERGROUND CABLES 2 WAY TRENCH (ELECT. LOW VOLTAGE/ NBN)

### PROPOSED RETAINING WALL MAINTENANCE EASEMENT (0.9m)

PROPOSED EASEMENTS WITHIN PRIVATE RESIDENTIAL LOTS (1.0m - 5.0m)

### EASEMENT / RESTRICTION

- (A) EASEMENT TO DRAIN WATER 1 WIDE (B1) EASEMENT FOR DRAINAGE OF SEWAGE 3 WIDE (C) EASEMENT FOR TO DRAIN WATER 3.75 WIDE (C1) EASEMENT FOR DRAINAGE OF SEWAGE 3.75 WIDE (D) EASEMENT TO DRAIN WATER 5 WIDE (D1) EASEMENT FOR DRAINAGE OF SEWAGE 5 WIDE (E) EASEMENT FOR SUPPORT 0.9 WIDE **RIGHT OF ACCESS 4 WIDE** (F)
- (G) EASEMENT FOR SERVICES 4 WIDE

LOCATION PLAN

ROAL

### NOTES

2.

- THE DIMENSIONS, AREAS, EASEMENTS & OTHER DETAILS SHOWN ON THIS PLAN 1. ARE APPROXIMATE ONLY & ARE SUBJECT TO FIELD SURVEY & THE FINAL APPROVALS OF COUNCIL & SERVICING AUTHORITIES.
  - PURCHASERS SHOULD REFER TO THE REGISTERED LINEN FOR FINAL DIMENSIONS & COUNCIL & SERVICING AUTHORITIES.
- PURCHASERS SHOULD EXAMINE THE FULL RANGE OF EASEMENTS & 3. RESTRICTIONS SET OUT IN THE 88B INSTRUMENT ACCOMPANYING THE PLAN OF SUBDIVISION
- 4 5.
- SERVICE LOCATIONS ARE INDICATIVE ONLY. ELECTRICAL, TELECOMMUNICATIONS/NBN & GAS WILL BE AVAILABLE IN THE FOOTPATH
- 6 LOTS MAY BE IMPACTED BY SERVICES. SERVICES DESIGNS CURRENTLY UNAVAILABLE.