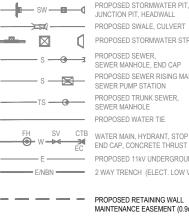

LEGEND

### SERVICES

JUNCTION PIT, HEADWALL PROPOSED SWALE, CULVERT PROPOSED STORMWATER STRUCTURE PROPOSED SEWER, SEWER MANHOLE, END CAP PROPOSED SEWER RISING MAIN SEWER PUMP STATION PROPOSED TRUNK SEWER SEWER MANHOLE PROPOSED WATER TIE WATER MAIN, HYDRANT, STOP VALVE

END CAP, CONCRETE THRUST BLOCK PROPOSED 11kV UNDERGROUND CABLES 2 WAY TRENCH (ELECT. LOW VOLTAGE/ NBN)

### PROPOSED RETAINING WALL MAINTENANCE EASEMENT (0.9m)

PROPOSED EASEMENTS WITHIN PRIVATE RESIDENTIAL LOTS (1.0m - 5.0m)