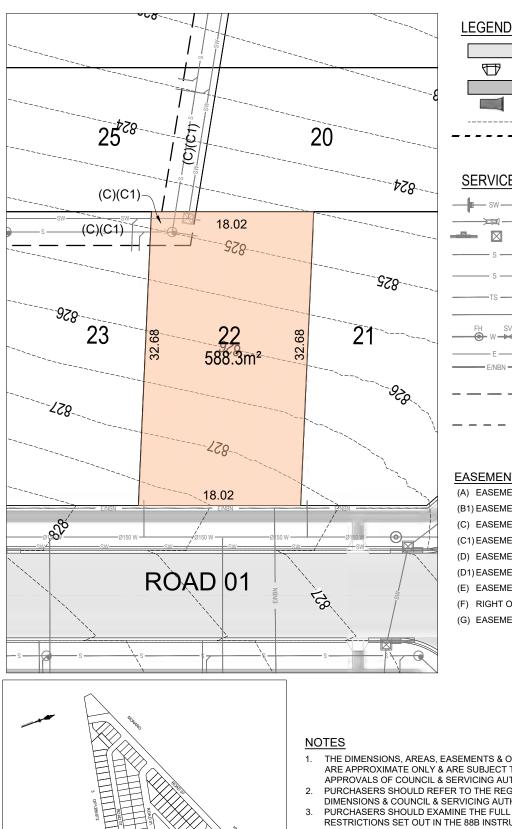

# Alpine Rise - Lot 22

ROAL

### PROPOSED ROAD PAVEMENT

- $\nabla$ PROPOSED PRAM CROSSING PROPOSED FOOTPATH PROPOSED DRIVEWAY (DW)
  - CONTOURS (0.5m INTERVALS) PROPOSED RETAINING WALL

### SERVICES

PROPOSED STORMWATER PIT. JUNCTION PIT, HEADWALL PROPOSED SWALE, CULVERT PROPOSED STORMWATER STRUCTURE

PROPOSED SEWER, SEWER MANHOLE, END CAP PROPOSED SEWER RISING MAIN, SEWER PUMP STATION PROPOSED TRUNK SEWER SEWER MANHOLE PROPOSED WATER TIE

WATER MAIN, HYDRANT, STOP VALVE END CAP, CONCRETE THRUST BLOCK PROPOSED 11kV UNDERGROUND CABLES 2 WAY TRENCH (ELECT. LOW VOLTAGE/ NBN)

### PROPOSED RETAINING WALL MAINTENANCE EASEMENT (0.9m)

PROPOSED EASEMENTS WITHIN PRIVATE RESIDENTIAL LOTS (1.0m - 5.0m)

### EASEMENT / RESTRICTION

- (A) EASEMENT TO DRAIN WATER 1 WIDE (B1) EASEMENT FOR DRAINAGE OF SEWAGE 3 WIDE (C) EASEMENT FOR TO DRAIN WATER 3.75 WIDE (C1) EASEMENT FOR DRAINAGE OF SEWAGE 3.75 WIDE (D) EASEMENT TO DRAIN WATER 5 WIDE (D1) EASEMENT FOR DRAINAGE OF SEWAGE 5 WIDE (E) EASEMENT FOR SUPPORT 0.9 WIDE (F) RIGHT OF ACCESS 4 WIDE
- (G) EASEMENT FOR SERVICES 4 WIDE

- THE DIMENSIONS, AREAS, EASEMENTS & OTHER DETAILS SHOWN ON THIS PLAN ARE APPROXIMATE ONLY & ARE SUBJECT TO FIELD SURVEY & THE FINAL APPROVALS OF COUNCIL & SERVICING AUTHORITIES.
  - PURCHASERS SHOULD REFER TO THE REGISTERED LINEN FOR FINAL DIMENSIONS & COUNCIL & SERVICING AUTHORITIES.
- PURCHASERS SHOULD EXAMINE THE FULL RANGE OF EASEMENTS & RESTRICTIONS SET OUT IN THE 88B INSTRUMENT ACCOMPANYING THE PLAN OF SUBDIVISION
- 4 5.
- SERVICE LOCATIONS ARE INDICATIVE ONLY. ELECTRICAL, TELECOMMUNICATIONS/NBN & GAS WILL BE AVAILABLE IN THE FOOTPATH
- 6 LOTS MAY BE IMPACTED BY SERVICES. SERVICES DESIGNS CURRENTLY UNAVAILABLE.