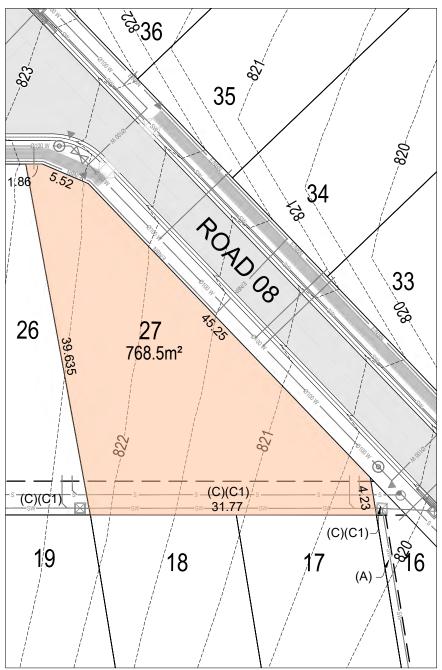

### Alpine Rise - Lot 19

### EASEMENT / RESTRICTION

(A) EASEMENT TO DRAIN WATER 1 WIDE
(B1) EASEMENT FOR DRAINAGE OF SEWAGE 3 WIDE
(C) EASEMENT FOR TO DRAIN WATER 3.75 WIDE
(C1) EASEMENT FOR DRAINAGE OF SEWAGE 3.75 WIDE
(D) EASEMENT TO DRAIN WATER 5 WIDE
(D1) EASEMENT FOR DRAINAGE OF SEWAGE 5 WIDE
(E) EASEMENT FOR SUPPORT 0.9 WIDE

- (F) RIGHT OF ACCESS 4 WIDE
- (G) EASEMENT FOR SERVICES 4 WIDE

- THE DIMENSIONS, AREAS, EASEMENTS & OTHER DETAILS SHOWN ON THIS PLAN ARE APPROXIMATE ONLY & ARE SUBJECT TO FIELD SURVEY & THE FINAL APPROVALS OF COUNCIL & SERVICING AUTHORITIES.
  - PURCHASERS SHOULD REFER TO THE REGISTERED LINEN FOR FINAL DIMENSIONS & COUNCIL & SERVICING AUTHORITIES.
- PURCHASERS SHOULD EXAMINE THE FULL RANGE OF EASEMENTS & RESTRICTIONS SET OUT IN THE 88B INSTRUMENT ACCOMPANYING THE PLAN OF SUBDIVISION.
- 4. SERVICE LOCATIONS ARE INDICATIVE ONLY.
  - ELECTRICAL, TELECOMMUNICATIONS/NBN & GAS WILL BE AVAILABLE IN THE FOOTPATH
- 6. LOTS MAY BE IMPACTED BY SERVICES. SERVICES DESIGNS CURRENTLY UNAVAILABLE.