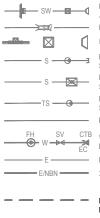

### SERVICES

PROPOSED STORMWATER PIT, JUNCTION PIT, HEADWALL PROPOSED SWALE, CULVERT PROPOSED STORMWATER STRUCTURE PROPOSED SEWER, SEWER MANHOLE END CAP

PROPOSED SEWER RISING MAIN, SEWER PUMP STATION PROPOSED TRUNK SEWER, SEWER MANHOLE PROPOSED WATER TIE

WATER MAIN, HYDRANT, STOP VALVE, END CAP, CONCRETE THRUST BLOCK PROPOSED 11kV UNDERGROUND CABLES 2 WAY TRENCH (ELECT. LOW VOLTAGE/ NBN)