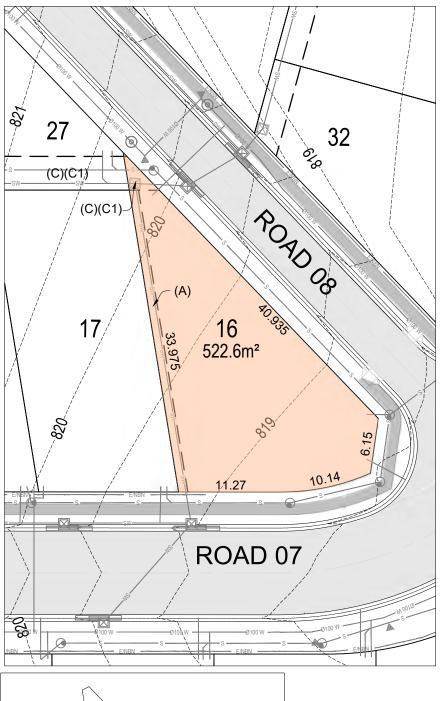

### EASEMENT / RESTRICTION

- (A) EASEMENT TO DRAIN WATER 1 WIDE (B1) EASEMENT FOR DRAINAGE OF SEWAGE 3 WIDE (C) EASEMENT FOR TO DRAIN WATER 3.75 WIDE (C1) EASEMENT FOR DRAINAGE OF SEWAGE 3.75 WIDE (D) EASEMENT TO DRAIN WATER 5 WIDE (D1) EASEMENT FOR DRAINAGE OF SEWAGE 5 WIDE (E) EASEMENT FOR SUPPORT 0.9 WIDE **RIGHT OF ACCESS 4 WIDE** (F)
- (G) EASEMENT FOR SERVICES 4 WIDE

### EASEMENT / RESTRICTION

- (A) EASEMENT TO DRAIN WATER 1 WIDE (B1) EASEMENT FOR DRAINAGE OF SEWAGE 3 WIDE (C) EASEMENT FOR TO DRAIN WATER 3.75 WIDE (C1) EASEMENT FOR DRAINAGE OF SEWAGE 3.75 WIDE (D) EASEMENT TO DRAIN WATER 5 WIDE (D1) EASEMENT FOR DRAINAGE OF SEWAGE 5 WIDE (E) EASEMENT FOR SUPPORT 0.9 WIDE **RIGHT OF ACCESS 4 WIDE** (F)

### EASEMENT / RESTRICTION

- (A) EASEMENT TO DRAIN WATER 1 WIDE (B1) EASEMENT FOR DRAINAGE OF SEWAGE 3 WIDE (C) EASEMENT FOR TO DRAIN WATER 3.75 WIDE (C1) EASEMENT FOR DRAINAGE OF SEWAGE 3.75 WIDE (D) EASEMENT TO DRAIN WATER 5 WIDE (D1) EASEMENT FOR DRAINAGE OF SEWAGE 5 WIDE (E) EASEMENT FOR SUPPORT 0.9 WIDE
- **RIGHT OF ACCESS 4 WIDE** (F)
- (G) EASEMENT FOR SERVICES 4 WIDE