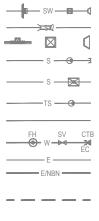

### SERVICES

JUNCTION PIT, HEADWALL PROPOSED SWALE, CULVERT PROPOSED STORMWATER STRUCTURE PROPOSED SEWER, SEWER MANHOLE, END CAP PROPOSED SEWER RISING MAIN SEWER PUMP STATION PROPOSED TRUNK SEWER SEWER MANHOLE PROPOSED WATER TIE WATER MAIN, HYDRANT, STOP VALVE

END CAP, CONCRETE THRUST BLOCK PROPOSED 11kV UNDERGROUND CABLES 2 WAY TRENCH (ELECT. LOW VOLTAGE/ NBN)

### SERVICES

JUNCTION PIT, HEADWALL PROPOSED SWALE, CULVERT PROPOSED STORMWATER STRUCTURE PROPOSED SEWER, SEWER MANHOLE, END CAP PROPOSED SEWER RISING MAIN SEWER PUMP STATION PROPOSED TRUNK SEWER SEWER MANHOLE PROPOSED WATER TIE

WATER MAIN, HYDRANT, STOP VALVE END CAP, CONCRETE THRUST BLOCK PROPOSED 11kV UNDERGROUND CABLES 2 WAY TRENCH (ELECT. LOW VOLTAGE/ NBN)

### SERVICES

JUNCTION PIT, HEADWALL PROPOSED SWALE, CULVERT PROPOSED STORMWATER STRUCTURE PROPOSED SEWER, SEWER MANHOLE, END CAP PROPOSED SEWER RISING MAIN SEWER PUMP STATION PROPOSED TRUNK SEWER SEWER MANHOLE