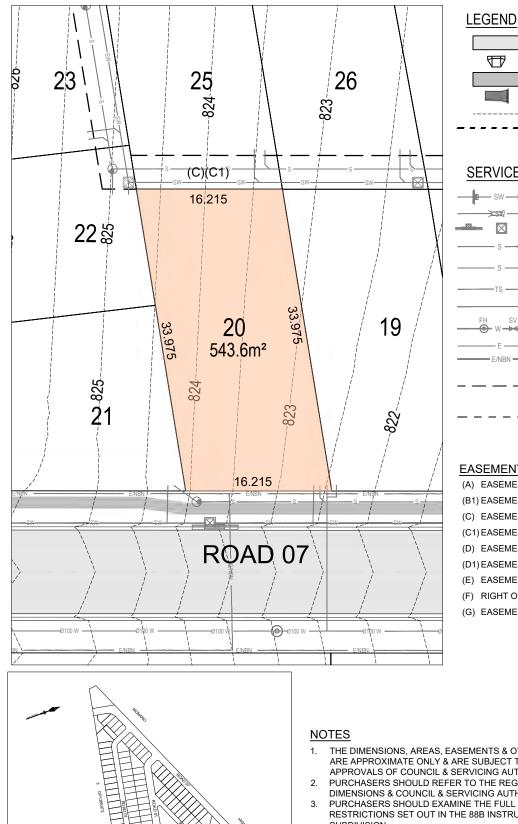

# Alpine Rise - Lot 20

### EASEMENT / RESTRICTION

- (A) EASEMENT TO DRAIN WATER 1 WIDE (B1) EASEMENT FOR DRAINAGE OF SEWAGE 3 WIDE (C) EASEMENT FOR TO DRAIN WATER 3.75 WIDE (C1) EASEMENT FOR DRAINAGE OF SEWAGE 3.75 WIDE (D) EASEMENT TO DRAIN WATER 5 WIDE (D1) EASEMENT FOR DRAINAGE OF SEWAGE 5 WIDE (E) EASEMENT FOR SUPPORT 0.9 WIDE **RIGHT OF ACCESS 4 WIDE** (F)
- (G) EASEMENT FOR SERVICES 4 WIDE

### NOTES

2.

- THE DIMENSIONS, AREAS, EASEMENTS & OTHER DETAILS SHOWN ON THIS PLAN 1. ARE APPROXIMATE ONLY & ARE SUBJECT TO FIELD SURVEY & THE FINAL APPROVALS OF COUNCIL & SERVICING AUTHORITIES.
  - PURCHASERS SHOULD REFER TO THE REGISTERED LINEN FOR FINAL DIMENSIONS & COUNCIL & SERVICING AUTHORITIES.
- PURCHASERS SHOULD EXAMINE THE FULL RANGE OF EASEMENTS & 3. RESTRICTIONS SET OUT IN THE 88B INSTRUMENT ACCOMPANYING THE PLAN OF SUBDIVISION
- 4 5.
- SERVICE LOCATIONS ARE INDICATIVE ONLY. ELECTRICAL, TELECOMMUNICATIONS/NBN & GAS WILL BE AVAILABLE IN THE FOOTPATH
- 6 LOTS MAY BE IMPACTED BY SERVICES. SERVICES DESIGNS CURRENTLY UNAVAILABLE.