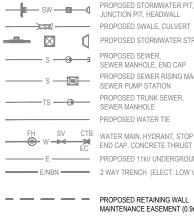

### SERVICES

JUNCTION PIT, HEADWALL PROPOSED SWALE, CULVERT PROPOSED STORMWATER STRUCTURE PROPOSED SEWER, SEWER MANHOLE, END CAP PROPOSED SEWER RISING MAIN SEWER PUMP STATION PROPOSED TRUNK SEWER SEWER MANHOLE PROPOSED WATER TIE WATER MAIN, HYDRANT, STOP VALVE

END CAP, CONCRETE THRUST BLOCK PROPOSED 11kV UNDERGROUND CABLES 2 WAY TRENCH (ELECT. LOW VOLTAGE/ NBN)

### SERVICES

JUNCTION PIT, HEADWALL PROPOSED SWALE, CULVERT PROPOSED STORMWATER STRUCTURE PROPOSED SEWER, SEWER MANHOLE, END CAP PROPOSED SEWER RISING MAIN SEWER PUMP STATION PROPOSED TRUNK SEWER SEWER MANHOLE PROPOSED WATER TIE

WATER MAIN, HYDRANT, STOP VALVE END CAP, CONCRETE THRUST BLOCK PROPOSED 11kV UNDERGROUND CABLES 2 WAY TRENCH (ELECT. LOW VOLTAGE/ NBN)

### SERVICES

JUNCTION PIT, HEADWALL PROPOSED SWALE, CULVERT PROPOSED STORMWATER STRUCTURE PROPOSED SEWER, SEWER MANHOLE, END CAP PROPOSED SEWER RISING MAIN SEWER PUMP STATION PROPOSED TRUNK SEWER SEWER MANHOLE

### SERVICES

PROPOSED STORMWATER PIT, JUNCTION PIT, HEADWALL PROPOSED SWALE, CULVERT PROPOSED STORMWATER STRUCTURE PROPOSED SEWER, SEWER MANHOLE END CAP

PROPOSED SEWER RISING MAIN, SEWER PUMP STATION PROPOSED TRUNK SEWER, SEWER MANHOLE PROPOSED WATER TIE

WATER MAIN, HYDRANT, STOP VALVE, END CAP, CONCRETE THRUST BLOCK PROPOSED 11kV UNDERGROUND CABLES 2 WAY TRENCH (ELECT. LOW VOLTAGE/ NBN)