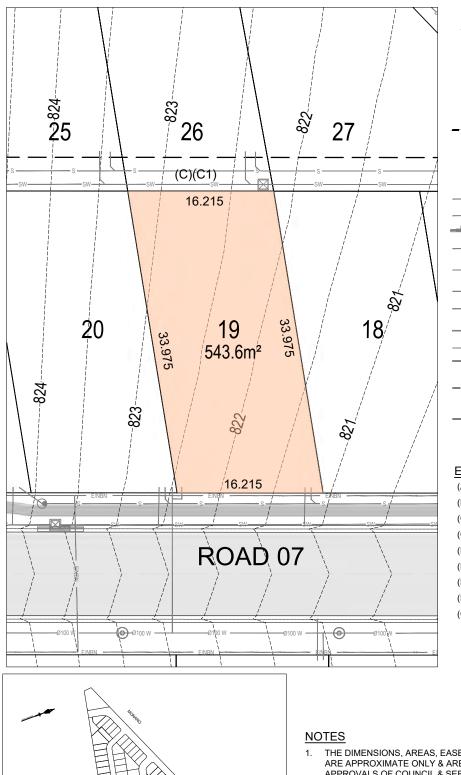

OR SUPPORT 0.9 WIDE
- **RIGHT OF ACCESS 4 WIDE** (F)
- (G) EASEMENT FOR SERVICES 4 WIDE

# LOCATION PLAN

### NOTES

2.

5.

- THE DIMENSIONS, AREAS, EASEMENTS & OTHER DETAILS SHOWN ON THIS PLAN 1. ARE APPROXIMATE ONLY & ARE SUBJECT TO FIELD SURVEY & THE FINAL APPROVALS OF COUNCIL & SERVICING AUTHORITIES.
  - PURCHASERS SHOULD REFER TO THE REGISTERED LINEN FOR FINAL DIMENSIONS & COUNCIL & SERVICING AUTHORITIES.
- PURCHASERS SHOULD EXAMINE THE FULL RANGE OF EASEMENTS & 3. RESTRICTIONS SET OUT IN THE 88B INSTRUMENT ACCOMPANYING THE PLAN OF SUBDIVISION
- SERVICE LOCATIONS ARE INDICATIVE ONLY. 4
  - ELECTRICAL, TELECOMMUNICATIONS/NBN & GAS WILL BE AVAILABLE IN THE FOOTPATH
- 6 LOTS MAY BE IMPACTED BY SERVICES. SERVICES DESIGNS CURRENTLY UNAVAILABLE.



LOCATION PLAN

### Alpine Rise - Lot 19



### **LEGEND**



PROPOSED PRAM CROSSING PROPOSED FOOTPATH PROPOSED DRIVEWAY (DW) CONTOURS (0.5m INTERVALS)

PROPOSED ROAD PAVEMENT

PROPOSED RETAINING WALL

### SERVICES



PROPOSED STORMWATER PIT, JUNCTION PIT, HEADWALL PROPOSED SWALE, CULVERT PROPOSED STORMWATER STRUCTURE PROPOSED SEWER, SEWER MANHOLE END CAP

PROPOSED SEWER RISING MAIN, SEWER PUMP STATION PROPOSED TRUNK SEWER, SEWER MANHOLE PROPOSED WATER TIE

WATER MAIN, HYDRANT, STOP VALVE, END CAP, CONCRETE THRUST BLOCK PROPOSED 11kV UNDERGROUND CABLES 2 WAY TRENCH (ELECT. LOW VOLTAGE/ NBN)

### PROPOSED RETAINING WALL MAINTENANCE EASEMENT (0.9m)

PROPOSED EASEMENTS WITHIN PRIVATE RESIDENTIAL LOTS (1.0m - 5.0m)

### EASEMENT / RESTRICTION

(A) EASEMENT TO DRAIN WATER 1 WIDE
(B1) EASEMENT FOR DRAINAGE OF SEWAGE 3 WIDE
(C) EASEMENT