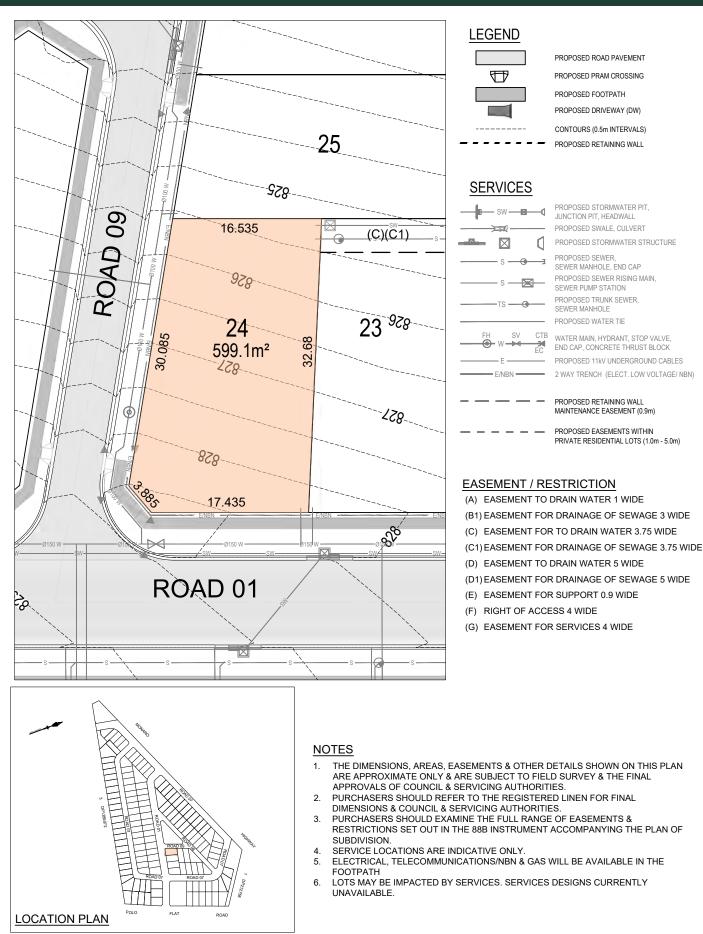

### LEGEND

### SERVICES

JUNCTION PIT, HEADWALL PROPOSED SWALE, CULVERT PROPOSED STORMWATER STRUCTURE PROPOSED SEWER, SEWER MANHOLE, END CAP PROPOSED SEWER RISING MAIN SEWER PUMP STATION PROPOSED TRUNK SEWER SEWER MANHOLE PROPOSED WATER TIE

WATER MAIN, HYDRANT, STOP VALVE END CAP, CONCRETE THRUST BLOCK PROPOSED 11kV UNDERGROUND CABLES 2 WAY TRENCH (ELECT. LOW VOLTAGE/ NBN)

### PROPOSED RETAINING WALL MAINTENANCE EASEMENT (0.9m)

PROPOSED EASEMENTS WITHIN PRIVATE RESIDENTIAL LOTS (1.0m - 5.0m)

### EASEMENT / RESTRICTION

- (A) EASEMENT TO DRAIN WATER 1 WIDE (B1) EASEMENT FOR DRAINAGE OF SEWAGE 3 WIDE (C) EASEMENT FOR TO DRAIN WATER 3.75 WIDE (C1) EASEMENT FOR DRAINAGE OF SEWAGE 3.75 WIDE (D) EASEMENT TO DRAIN WATER 5 WIDE (D1) EASEMENT FOR DRAINAGE OF SEWAGE 5 WIDE (E) EASEMENT FOR SUPPORT 0.9 WIDE **RIGHT OF ACCESS 4 WIDE** (F)

### (G) EASEMENT FOR SERVICES 4 WIDE

# LOCATION PLAN

### NOTES

2.

- THE DIMENSIONS, AREAS, EASEMENTS & OTHER DETAILS SHOWN ON THIS PLAN 1. ARE APPROXIMATE ONLY & ARE SUBJECT TO FIELD SURVEY & THE FINAL APPROVALS OF COUNCIL & SERVICING AUTHORITIES.
  - PURCHASERS SHOULD REFER TO THE REGISTERED LINEN FOR FINAL DIMENSIONS & COUNCIL & SERVICING AUTHORITIES.
- PURCHASERS SHOULD EXAMINE THE FULL RANGE OF EASEMENTS & 3. RESTRICTIONS SET OUT IN THE 88B INSTRUMENT ACCOMPANYING THE PLAN OF SUBDIVISION
- SERVICE LOCATIONS ARE INDICATIVE ONLY. 4 5.
  - ELECTRICAL, TELECOMMUNICATIONS/NBN & GAS WILL BE AVAILABLE IN THE FOOTPATH
- 6 LOTS MAY BE IMPACTED BY SERVICES. SERVICES DESIGNS CURRENTLY UNAVAILABLE.