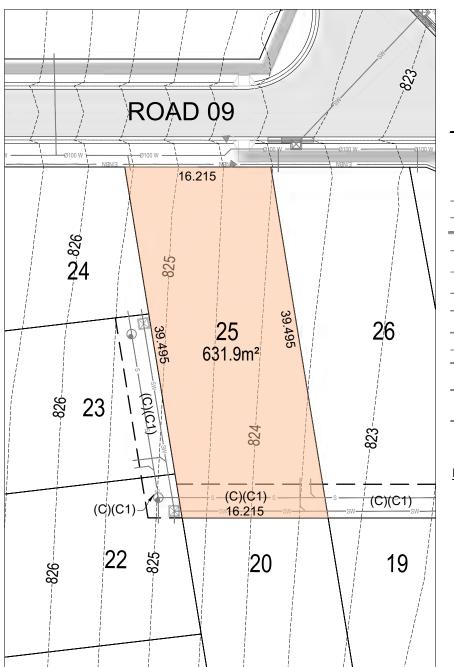

### LEGEND

### SERVICES

JUNCTION PIT, HEADWALL PROPOSED SWALE, CULVERT PROPOSED STORMWATER STRUCTURE PROPOSED SEWER, SEWER MANHOLE, END CAP PROPOSED SEWER RISING MAIN SEWER PUMP STATION PROPOSED TRUNK SEWER SEWER MANHOLE

WATER MAIN, HYDRANT, STOP VALVE END CAP, CONCRETE THRUST BLOCK PROPOSED 11kV UNDERGROUND CABLES 2 WAY TRENCH (ELECT. LOW VOLTAGE/ NBN)

### PROPOSED RETAINING WALL MAINTENANCE EASEMENT (0.9m)

PROPOSED EASEMENTS WITHIN PRIVATE RESIDENTIAL LOTS (1.0m - 5.0m)

### EASEMENT / RESTRICTION

- (A) EASEMENT TO DRAIN WATER 1 WIDE (B1) EASEMENT FOR DRAINAGE OF SEWAGE 3 WIDE (C) EASEMENT FOR TO DRAIN WATER 3.75 WIDE (C1) EASEMENT FOR DRAINAGE OF SEWAGE 3.75 WIDE (D) EASEMENT TO DRAIN WATER 5 WIDE (D1) EASEMENT FOR DRAINAGE OF SEWAGE 5 WIDE (E) EASEMENT FOR SUPPORT 0.9 WIDE
- **RIGHT OF ACCESS 4 WIDE** (F)
- (G) EASEMENT FOR SERVICES 4 WIDE

# LOCATION PLAN

### NOTES

2.

5.

- THE DIMENSIONS, AREAS, EASEMENTS & OTHER DETAILS SHOWN ON THIS PLAN 1. ARE APPROXIMATE ONLY & ARE SUBJECT TO FIELD SURVEY & THE FINAL APPROVALS OF COUNCIL & SERVICING AUTHORITIES.
  - PURCHASERS SHOULD REFER TO THE REGISTERED LINEN FOR FINAL DIMENSIONS & COUNCIL & SERVICING AUTHORITIES.
- PURCHASERS SHOULD EXAMINE THE FULL RANGE OF EASEMENTS & 3. RESTRICTIONS SET OUT IN THE 88B INSTRUMENT ACCOMPANYING THE PLAN OF SUBDIVISION
- SERVICE LOCATIONS ARE INDICATIVE ONLY. 4
  - ELECTRICAL, TELECOMMUNICATIONS/NBN & GAS WILL BE AVAILABLE IN THE FOOTPATH
- 6 LOTS MAY BE IMPACTED BY SERVICES. SERVICES DESIGNS CURRENTLY UNAVAILABLE.