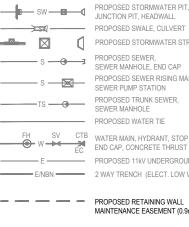

### SERVICES

JUNCTION PIT, HEADWALL PROPOSED SWALE, CULVERT PROPOSED STORMWATER STRUCTURE PROPOSED SEWER, SEWER MANHOLE, END CAP PROPOSED SEWER RISING MAIN SEWER PUMP STATION PROPOSED TRUNK SEWER SEWER MANHOLE PROPOSED WATER TIE WATER MAIN, HYDRANT, STOP VALVE

END CAP, CONCRETE THRUST BLOCK PROPOSED 11kV UNDERGROUND CABLES 2 WAY TRENCH (ELECT. LOW VOLTAGE/ NBN)

### PROPOSED RETAINING WALL MAINTENANCE EASEMENT (0.9m)

PROPOSED EASEMENTS WITHIN PRIVATE RESIDENTIAL LOTS (1.0m - 5.0m)