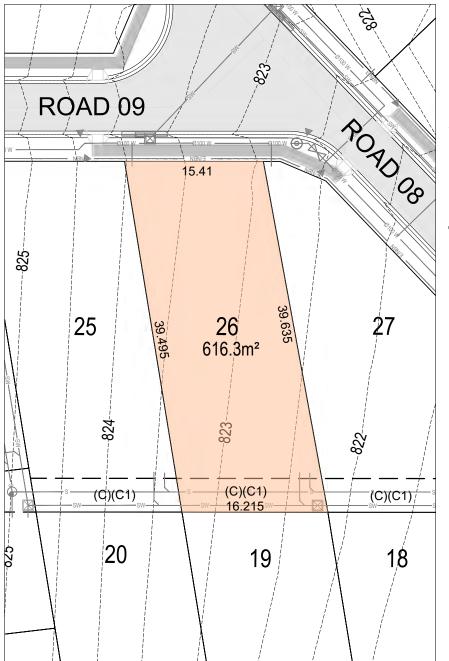

FOR DRAINAGE OF SEWAGE 5 WIDE (E) EASEMENT FOR SUPPORT 0.9 WIDE (F) RIGHT OF ACCESS 4 WIDE

(G) EASEMENT FOR SERVICES 4 WIDE

### NOTES

2.

ROAL

LOCATION PLAN

- THE DIMENSIONS, AREAS, EASEMENTS & OTHER DETAILS SHOWN ON THIS PLAN 1. ARE APPROXIMATE ONLY & ARE SUBJECT TO FIELD SURVEY & THE FINAL APPROVALS OF COUNCIL & SERVICING AUTHORITIES.
  - PURCHASERS SHOULD REFER TO THE REGISTERED LINEN FOR FINAL DIMENSIONS & COUNCIL & SERVICING AUTHORITIES.
- PURCHASERS SHOULD EXAMINE THE FULL RANGE OF EASEMENTS & 3. RESTRICTIONS SET OUT IN THE 88B INSTRUMENT ACCOMPANYING THE PLAN OF SUBDIVISION
- SERVICE LOCATIONS ARE INDICATIVE ONLY. 4 5.
  - ELECTRICAL, TELECOMMUNICATIONS/NBN & GAS WILL BE AVAILABLE IN THE FOOTPATH
- 6 LOTS MAY BE IMPACTED BY SERVICES. SERVICES DESIGNS CURRENTLY UNAVAILABLE.





### LEGEND



### PROPOSED FOOTPATH PROPOSED DRIVEWAY (DW) CONTOURS (0.5m INTERVALS) PROPOSED RETAINING WALL

### SERVICES



JUNCTION PIT, HEADWALL PROPOSED SWALE, CULVERT PROPOSED STORMWATER STRUCTURE PROPOSED SEWER, SEWER MANHOLE, END CAP PROPOSED SEWER RISING MAIN. SEWER PUMP STATION PROPOSED TRUNK SEWER SEWER MANHOLE PROPOSED WATER TIE

WATER MAIN, HYDRANT, STOP VALVE END CAP, CONCRETE THRUST BLOCK PROPOSED 11kV UNDERGROUND CABLES 2 WAY TRENCH (ELECT. LOW VOLTAGE/ NBN)

### PROPOSED RETAINING WALL MAINTENANCE EASEMENT (0.9m)

PROPOSED EASEMENTS WITHIN PRIVATE RESIDENTIAL LOTS (1.0m - 5.0m)

### EASEMENT / RESTRICTION

(A) EASEMENT TO DRAIN WATER 1 WIDE (B1) EASEMENT FOR DRAINAGE OF SEWAGE 3 WIDE (C) EASEMENT FOR TO DRAIN WATER 3.75 WIDE (C1) EASEMENT FOR DRAINAGE OF SEWAGE 3.75 WIDE