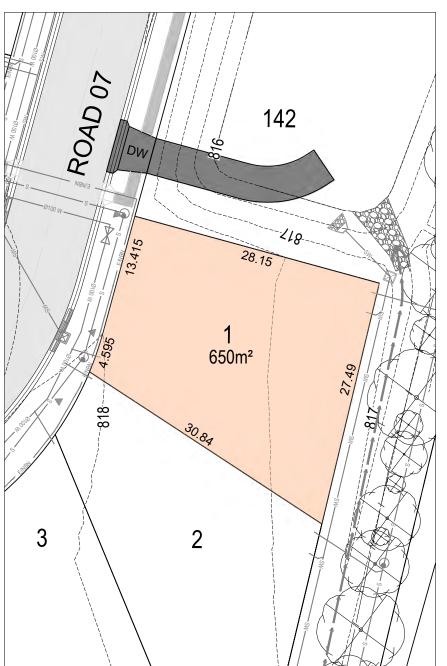

#### LEGEND

#### PROPOSED FOOTPATH PROPOSED DRIVEWAY (DW) CONTOURS (0.5m INTERVALS) PROPOSED RETAINING WALL

PROPOSED ROAD PAVEMENT

PROPOSED PRAM CROSSING