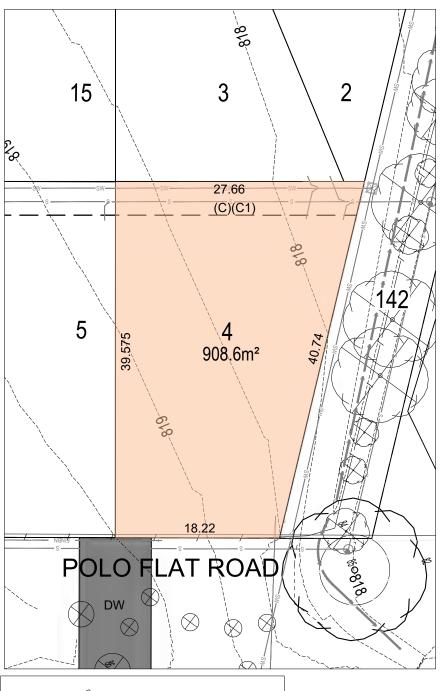

WIDE (E) EASEMENT FOR SUPPORT 0.9 WIDE (F) RIGHT OF ACCESS 4 WIDE (G) EASEMENT FOR SERVICES 4 WIDE

# ROAL LOCATION PLAN

#### NOTES

2.

- THE DIMENSIONS, AREAS, EASEMENTS & OTHER DETAILS SHOWN ON THIS PLAN 1. ARE APPROXIMATE ONLY & ARE SUBJECT TO FIELD SURVEY & THE FINAL APPROVALS OF COUNCIL & SERVICING AUTHORITIES.
  - PURCHASERS SHOULD REFER TO THE REGISTERED LINEN FOR FINAL DIMENSIONS & COUNCIL & SERVICING AUTHORITIES.
- PURCHASERS SHOULD EXAMINE THE FULL RANGE OF EASEMENTS & 3. RESTRICTIONS SET OUT IN THE 88B INSTRUMENT ACCOMPANYING THE PLAN OF SUBDIVISION
- 4 5.
- SERVICE LOCATIONS ARE INDICATIVE ONLY. ELECTRICAL, TELECOMMUNICATIONS/NBN & GAS WILL BE AVAILABLE IN THE FOOTPATH
- 6. LOTS MAY BE IMPACTED BY SERVICES. SERVICES DESIGNS CURRENTLY UNAVAILABLE.



### Alpine Rise - Lot 4



#### LEGEND



#### SERVICES

|                  | PROPOSED RETAINING WALL<br>MAINTENANCE EASEMENT (0.9n     |
|------------------|-----------------------------------------------------------|
|                  | , i i i i i i i i i i i i i i i i i i i                   |
| E/NBN            | 2 WAY TRENCH (ELECT. LOW V                                |
| E                | PROPOSED 11kV UNDERGROUN                                  |
| H SV CTB         | WATER MAIN, HYDRANT, STOP Y<br>END CAP, CONCRETE THRUST E |
|                  | PROPOSED WATER TIE                                        |
| TS@              | PROPOSED TRUNK SEWER,<br>SEWER MANHOLE                    |
| S <mark>\</mark> | PROPOSED SEWER RISING MAI<br>SEWER PUMP STATION           |
| SI               | PROPOSED SEWER,<br