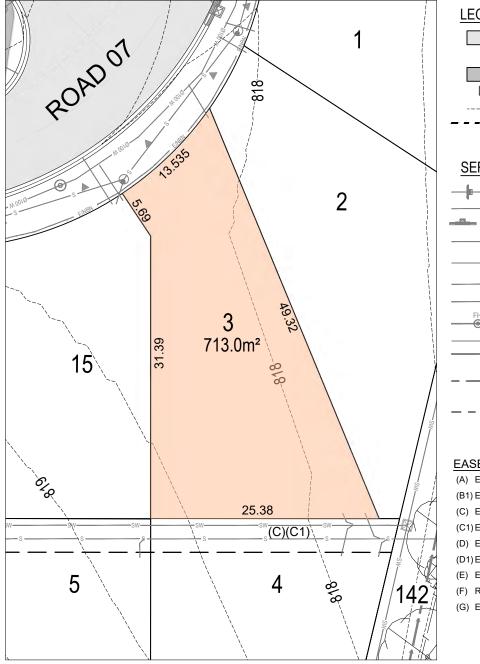

# FLAT ROAD LOCATION PLAN

#### NOTES

2.

- THE DIMENSIONS, AREAS, EASEMENTS & OTHER DETAILS SHOWN ON THIS PLAN 1. ARE APPROXIMATE ONLY & ARE SUBJECT TO FIELD SURVEY & THE FINAL APPROVALS OF COUNCIL & SERVICING AUTHORITIES.
  - PURCHASERS SHOULD REFER TO THE REGISTERED LINEN FOR FINAL DIMENSIONS & COUNCIL & SERVICING AUTHORITIES.
- PURCHASERS SHOULD EXAMINE THE FULL RANGE OF EASEMENTS & 3. RESTRICTIONS SET OUT IN THE 88B INSTRUMENT ACCOMPANYING THE PLAN OF SUBDIVISION
- 4 5.
  - SERVICE LOCATIONS ARE INDICATIVE ONLY. ELECTRICAL, TELECOMMUNICATIONS/NBN & GAS WILL BE AVAILABLE IN THE FOOTPATH
- 6. LOTS MAY BE IMPACTED BY SERVICES. SERVICES DESIGNS CURRENTLY UNAVAILABLE.