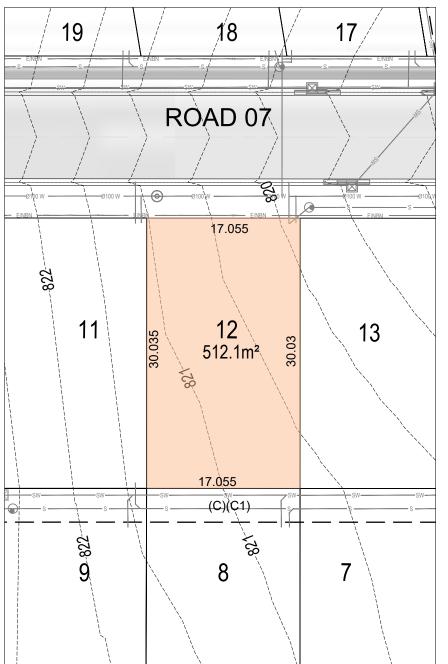

# Alpine Rise - Lot 13

#### LEGEND

#### PROPOSED PRAM CROSSING PROPOSED FOOTPATH PROPOSED DRIVEWAY (DW) CONTOURS (0.5m INTERVALS) PROPOSED RETAINING WALL

PROPOSED ROAD PAVEMENT

#### SERVICES

PROPOSED STORMWATER PIT. JUNCTION PIT, HEADWALL PROPOSED SWALE, CULVERT PROPOSED STORMWATER STRUCTURE PROPOSED SEWER,

SEWER MANHOLE, END CAP PROPOSED SEWER RISING MAIN SEWER PUMP STATION PROPOSED TRUNK SEWER SEWER MANHOLE PROPOSED WATER TIE

WATER MAIN, HYDRANT, STOP VALVE END CAP, CONCRETE THRUST BLOCK PROPOSED 11kV UNDERGROUND CABLES 2 WAY TRENCH (ELECT. LOW VOLTAGE/ NBN)

PROPOSED RETAINING WALL MAINTENANCE EASEMENT (0.9m)

PROPOSED EASEMENTS WITHIN PRIVATE RESIDENTIAL LOTS (1.0m - 5.0m)

#### EASEMENT / RESTRICTION

(A) EASEMENT TO DRAIN WATER 1 WIDE (B1) EASEMENT FOR DRAINAGE OF SEWAGE 3 WIDE (C) EASEMENT FOR TO DRAIN WATER 3.75 WIDE (C1) EASEMENT FOR DRAINAGE OF SEWAGE 3.75 WIDE (D) EASEMENT TO DRAIN WATER 5 WIDE (D1) EASEMENT FOR DRAINAGE OF SEWAGE 5 WIDE (E) EASEMENT FOR SUPPORT 0.9 WIDE (F) RIGHT OF ACCESS 4 WIDE

(G) EASEMENT FOR SERVICES 4 WIDE

- THE DIMENSIONS, AREAS, EASEMENTS & OTHER DETAILS SHOWN ON THIS PLAN ARE APPROXIMATE ONLY & ARE SUBJECT TO FIELD SURVEY & THE FINAL APPROVALS OF COUNCIL & SERVICING AUTHORITIES.
  - PURCHASERS SHOULD REFER TO THE REGISTERED LINEN FOR FINAL DIMENSIONS & COUNCIL & SERVICING AUTHORITIES.
- PURCHASERS SHOULD EXAMINE THE FULL RANGE OF EASEMENTS & RESTRICTIONS SET OUT IN THE 88B INSTRUMENT ACCOMPANYING THE PLAN OF SUBDIVISION
- 4 5.
- SERVICE LOCATIONS ARE INDICATIVE ONLY. ELECTRICAL, TELECOMMUNICATIONS/NBN & GAS WILL BE AVAILABLE IN THE FOOTPATH
- 6 LOTS MAY BE IMPACTED BY SERVICES. SERVICES DESIGNS CURRENTLY UNAVAILABLE.