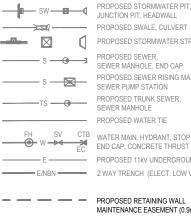

#### LEGEND

#### PROPOSED FOOTPATH PROPOSED DRIVEWAY (DW) CONTOURS (0.5m INTERVALS) PROPOSED RETAINING WALL

PROPOSED ROAD PAVEMENT

PROPOSED PRAM CROSSING

#### SERVICES

| sw                                     | <b>0</b> ( |
|----------------------------------------|------------|
|                                        |            |
| s                                      |            |
| S                                      | 8          |
| —————————————————————————————————————— | •          |
| FH W - SV                              | EC         |
| E/NBN                                  |            |
|                                        |            |

JUNCTION PIT, HEADWALL PROPOSED SWALE, CULVERT PROPOSED STORMWATER STRUCTURE PROPOSED SEWER, SEWER MANHOLE, END CAP PROPOSED SEWER RISING MAIN. SEWER PUMP STATION PROPOSED TRUNK SEWER,

PROPOSED STORMWATER PIT.

SEWER MANHOLE PROPOSED WATER TIE

WATER MAIN, HYDRANT, STOP VALVE END CAP, CONCRETE THRUST BLOCK PROPOSED 11kV UNDERGROUND CABLES 2 WAY TRENCH (ELECT. LOW VOLTAGE/ NBN)

#### PROPOSED RETAINING WALL MAINTENANCE EASEMENT (0.9m)

PROPOSED EASEMENTS WITHIN PRIVATE RESIDENTIAL LOTS (1.0m - 5.0m)