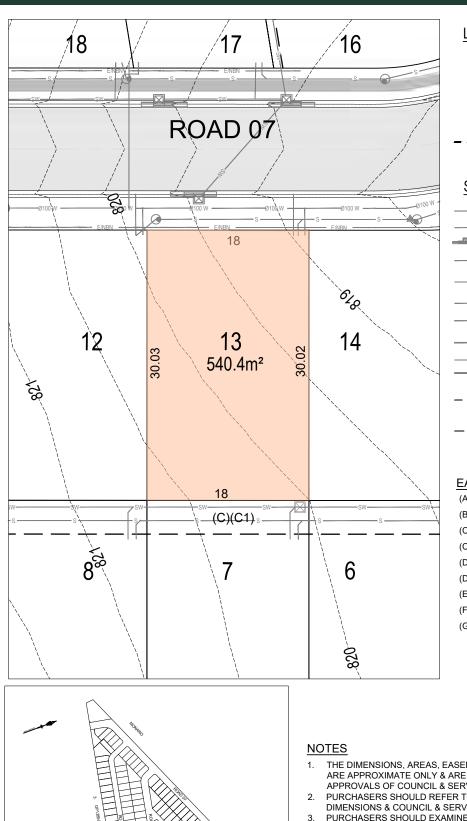

# Alpine Rise - Lot 11

#### LEGEND

#### SERVICES

PROPOSED STORMWATER PIT. JUNCTION PIT, HEADWALL PROPOSED SWALE, CULVERT PROPOSED STORMWATER STRUCTURE PROPOSED SEWER, SEWER MANHOLE, END CAP PROPOSED SEWER RISING MAIN SEWER PUMP STATION PROPOSED TRUNK SEWER

SEWER MANHOLE PROPOSED WATER TIE

WATER MAIN, HYDRANT, STOP VALVE END CAP, CONCRETE THRUST BLOCK PROPOSED 11kV UNDERGROUND CABLES 2 WAY TRENCH (ELECT. LOW VOLTAGE/ NBN)

PROPOSED RETAINING WALL MAINTENANCE EASEMENT (0.9m)

PROPOSED EASEMENTS WITHIN PRIVATE RESIDENTIAL LOTS (1.0m - 5.0m)

#### EASEMENT / RESTRICTION

(A) EASEMENT TO DRAIN WATER 1 WIDE (B1) EASEMENT FOR DRAINAGE OF SEWAGE 3 WIDE (C) EASEMENT FOR TO DRAIN WATER 3.75 WIDE (C1) EASEMENT FOR DRAINAGE OF SEWAGE 3.75 WIDE (D) EASEMENT TO DRAIN WATER 5 WIDE (D1) EASEMENT FOR DRAINAGE OF SEWAGE 5 WIDE (E) EASEMENT FOR SUPPORT 0.9 WIDE **RIGHT OF ACCESS 4 WIDE** (F)

(G) EASEMENT FOR SERVICES 4 WIDE

- NOTES THE DIMENSIONS, AREAS, EASEMENTS & OTHER DETAILS SHOWN ON THIS PLAN 1. ARE APPROXIMATE ONLY & ARE SUBJECT TO FIELD SURVEY & THE FINAL APPROVALS OF COUNCIL & SERVICING AUTHORITIES.
  - PURCHASERS SHOULD REFER TO THE REGISTERED LINEN FOR FINAL DIMENSIONS & COUNCIL & SERVICING AUTHORITIES.
- PURCHASERS SHOULD EXAMINE THE FULL RANGE OF EASEMENTS & 3. RESTRICTIONS SET OUT IN THE 88B INSTRUMENT ACCOMPANYING THE PLAN OF SUBDIVISION
- 4 5.
  - SERVICE LOCATIONS ARE INDICATIVE ONLY. ELECTRICAL, TELECOMMUNICATIONS/NBN & GAS WILL BE AVAILABLE IN THE FOOTPATH
- 6 LOTS MAY BE IMPACTED BY SERVICES. SERVICES DESIGNS CURRENTLY UNAVAILABLE.