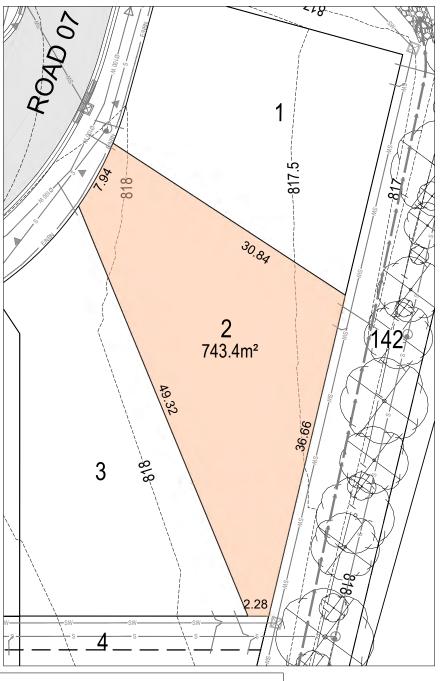

#### LEGEND

#### PROPOSED PRAM CROSSING PROPOSED FOOTPATH PROPOSED DRIVEWAY (DW) CONTOURS (0.5m INTERVALS)

PROPOSED RETAINING WALL

PROPOSED STORMWATER PIT.

PROPOSED ROAD PAVEMENT