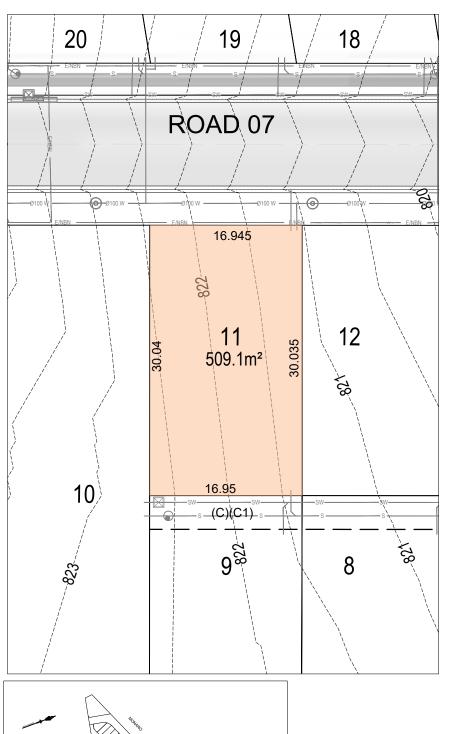

#### LEGEND

#### PROPOSED PRAM CROSSING PROPOSED FOOTPATH PROPOSED DRIVEWAY (DW) CONTOURS (0.5m INTERVALS)

PROPOSED RETAINING WALL

PROPOSED STORMWATER PIT.

PROPOSED ROAD PAVEMENT

#### SERVICES

JUNCTION PIT, HEADWALL PROPOSED SWALE, CULVERT PROPOSED STORMWATER STRUCTURE PROPOSED SEWER, SEWER MANHOLE, END CAP PROPOSED SEWER RISING MAIN.

SEWER PUMP STATION PROPOSED TRUNK SEWER SEWER MANHOLE PROPOSED WATER TIE

WATER MAIN, HYDRANT, STOP VALVE END CAP, CONCRETE THRUST BLOCK PROPOSED 11kV UNDERGROUND CABLES 2 WAY TRENCH (ELECT. LOW VOLTAGE/ NBN)

#### PROPOSED RETAINING WALL MAINTENANCE EASEMENT (0.9m)

PROPOSED EASEMENTS WITHIN PRIVATE RESIDENTIAL LOTS (1.0m - 5.0m)

#### EASEMENT / RESTRICTION

(A) EASEMENT TO DRAIN WATER 1 WIDE (B1) EASEMENT FOR DRAINAGE OF SEWAGE 3 WIDE (C) EASEMENT FOR TO DRAIN WATER 3.75 WIDE (C1) EASEMENT FOR DRAINAGE OF SEWAGE 3.75 WIDE (D) EASEMENT TO DRAIN WATER 5 WIDE (D1) EASEMENT FOR DRAINAGE OF SEWAGE 5 WIDE (E) EASEMENT FOR SUPPORT 0.9 WIDE (F) RIGHT OF ACCESS 4 WIDE (G) EASEMENT FOR SERVICES 4 WIDE

# ROAL LOCATION PLAN

#### NOTES

2.

- THE DIMENSIONS, AREAS, EASEMENTS & OTHER DETAILS SHOWN ON THIS PLAN 1. ARE APPROXIMATE ONLY & ARE SUBJECT TO FIELD SURVEY & THE FINAL APPROVALS OF COUNCIL & SERVICING AUTHORITIES.
  - PURCHASERS SHOULD REFER TO THE REGISTERED LINEN FOR FINAL DIMENSIONS & COUNCIL & SERVICING AUTHORITIES.
- PURCHASERS SHOULD EXAMINE THE FULL RANGE OF EASEMENTS & 3. RESTRICTIONS SET OUT IN THE 88B INSTRUMENT ACCOMPANYING THE PLAN OF SUBDIVISION
- 4 5.
- SERVICE LOCATIONS ARE INDICATIVE ONLY. ELECTRICAL, TELECOMMUNICATIONS/NBN & GAS WILL BE AVAILABLE IN THE FOOTPATH
- 6. LOTS MAY BE IMPACTED BY SERVICES. SERVICES DESIGNS CURRENTLY UNAVAILABLE.