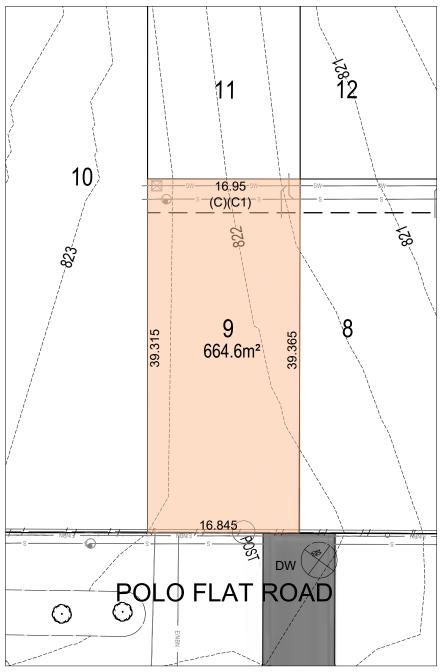

# FLAT ROAD LOCATION PLAN

#### NOTES

2.

- THE DIMENSIONS, AREAS, EASEMENTS & OTHER DETAILS SHOWN ON THIS PLAN 1. ARE APPROXIMATE ONLY & ARE SUBJECT TO FIELD SURVEY & THE FINAL APPROVALS OF COUNCIL & SERVICING AUTHORITIES.
  - PURCHASERS SHOULD REFER TO THE REGISTERED LINEN FOR FINAL DIMENSIONS & COUNCIL & SERVICING AUTHORITIES.
- PURCHASERS SHOULD EXAMINE THE FULL RANGE OF EASEMENTS & 3. RESTRICTIONS SET OUT IN THE 88B INSTRUMENT ACCOMPANYING THE PLAN OF SUBDIVISION
- 4 5.
  - SERVICE LOCATIONS ARE INDICATIVE ONLY. ELECTRICAL, TELECOMMUNICATIONS/NBN & GAS WILL BE AVAILABLE IN THE FOOTPATH
- 6. LOTS MAY BE IMPACTED BY SERVICES. SERVICES DESIGNS CURRENTLY UNAVAILABLE.