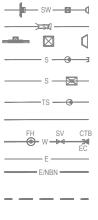

#### SERVICES

| sw                                     | <b>0</b> ( |
|----------------------------------------|------------|
|                                        |            |
| s                                      |            |
| S                                      | 8          |
| —————————————————————————————————————— | •          |
| FH W - SV                              | EC         |
| E/NBN                                  |            |
|                                        |            |

JUNCTION PIT, HEADWALL PROPOSED SWALE, CULVERT PROPOSED STORMWATER STRUCTURE PROPOSED SEWER, SEWER MANHOLE, END CAP PROPOSED SEWER RISING MAIN. SEWER PUMP STATION PROPOSED TRUNK SEWER,

PROPOSED STORMWATER PIT.

SEWER MANHOLE PROPOSED WATER TIE

WATER MAIN, HYDRANT, STOP VALVE END CAP, CONCRETE THRUST BLOCK PROPOSED 11kV UNDERGROUND CABLES 2 WAY TRENCH (ELECT. LOW VOLTAGE/ NBN)