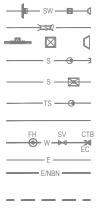

#### SERVICES

| sw                                     | <b>0</b> ( |
|----------------------------------------|------------|
|                                        |            |
| s                                      |            |
| S                                      | 8          |
| —————————————————————————————————————— | •          |
| FH W - SV                              | EC         |
| E/NBN                                  |            |
|                                        |            |

#### **SERVICES**

|                   | SW —        | ⊠—_(           |
|-------------------|-------------|----------------|
| $\longrightarrow$ |             |                |
|                   | $\boxtimes$ |                |
|                   | - s —       | <del>] ]</del> |
|                   | - s —       | ×              |
|                   | -TS         | <u> </u>       |
|                   |             |                |
|                   | SV<br>W-M   | EC             |
|                   | — E ——      | EC             |

#### SERVICES

JUNCTION PIT, HEADWALL PROPOSED SWALE, CULVERT PROPOSED STORMWATER STRUCTURE PROPOSED SEWER, SEWER MANHOLE, END CAP PROPOSED SEWER RISING MAIN.

SEWER PUMP STATION PROPOSED TRUNK SEWER SEWER MANHOLE PROPOSED WATER TIE

WATER MAIN, HYDRANT, STOP VALVE END CAP, CONCRETE THRUST BLOCK PROPOSED 11kV UNDERGROUND CABLES 2 WAY TRENCH (ELECT. LOW VOLTAGE/ NBN)