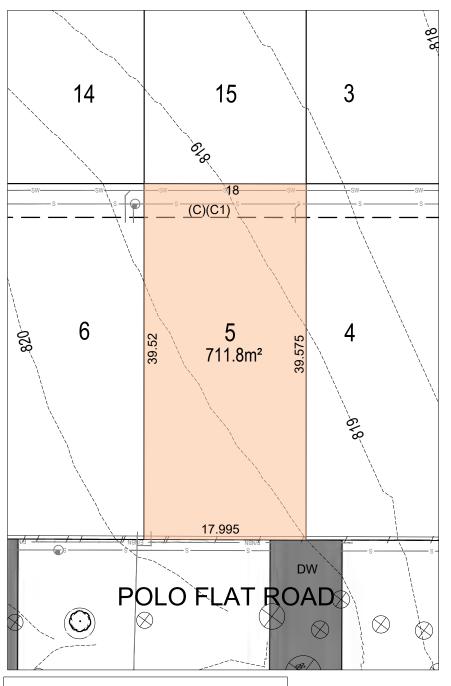

# FLAT ROAD LOCATION PLAN

#### NOTES

2.

- THE DIMENSIONS, AREAS, EASEMENTS & OTHER DETAILS SHOWN ON THIS PLAN 1. ARE APPROXIMATE ONLY & ARE SUBJECT TO FIELD SURVEY & THE FINAL APPROVALS OF COUNCIL & SERVICING AUTHORITIES.
  - PURCHASERS SHOULD REFER TO THE REGISTERED LINEN FOR FINAL DIMENSIONS & COUNCIL & SERVICING AUTHORITIES.
- PURCHASERS SHOULD EXAMINE THE FULL RANGE OF EASEMENTS & 3. RESTRICTIONS SET OUT IN THE 88B INSTRUMENT ACCOMPANYING THE PLAN OF SUBDIVISION
- 4 5.
  - SERVICE LOCATIONS ARE INDICATIVE ONLY. ELECTRICAL, TELECOMMUNICATIONS/NBN & GAS WILL BE AVAILABLE IN THE FOOTPATH
- 6. LOTS MAY BE IMPACTED BY SERVICES. SERVICES DESIGNS CURRENTLY UNAVAILABLE.