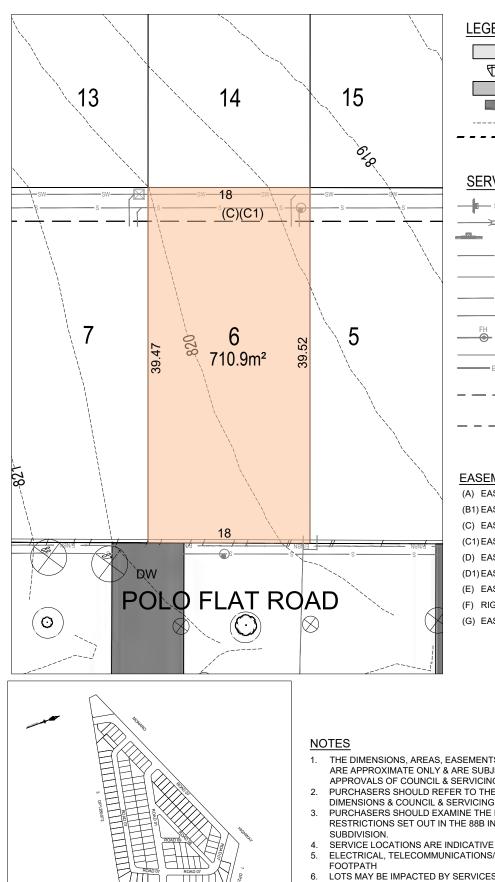

#### LEGEND

#### PROPOSED FOOTPATH PROPOSED DRIVEWAY (DW) CONTOURS (0.5m INTERVALS) PROPOSED RETAINING WALL

PROPOSED ROAD PAVEMENT

PROPOSED PRAM CROSSING

#### SERVICES

| sw                                     | <b>0</b> ( |
|----------------------------------------|------------|
|                                        |            |
| s                                      |            |
| S                                      | 8          |
| —————————————————————————————————————— | •          |
| FH W - SV                              | EC         |
| E/NBN                                  |            |
|                                        |            |

JUNCTION PIT, HEADWALL PROPOSED SWALE, CULVERT PROPOSED STORMWATER STRUCTURE PROPOSED SEWER, SEWER MANHOLE, END CAP PROPOSED SEWER RISING MAIN. SEWER PUMP STATION PROPOSED TRUNK SEWER,

PROPOSED STORMWATER PIT.

SEWER MANHOLE PROPOSED WATER TIE

WATER MAIN, HYDRANT, STOP VALVE END CAP, CONCRETE THRUST BLOCK PROPOSED 11kV UNDERGROUND CABLES 2 WAY TRENCH (ELECT. LOW VOLTAGE/ NBN)

#### PROPOSED RETAINING WALL MAINTENANCE EASEMENT (0.9m)

PROPOSED EASEMENTS WITHIN PRIVATE RESIDENTIAL LOTS (1.0m - 5.0m)

#### EASEMENT / RESTRICTION

(A) EASEMENT TO DRAIN WATER 1 WIDE (B1) EASEMENT FOR DRAINAGE OF SEWAGE 3 WIDE (C) EASEMENT FOR TO DRAIN WATER 3.75 WIDE (C1) EASEMENT FOR DRAINAGE OF SEWAGE 3.75 WIDE (D) EASEMENT TO DRAIN WATER 5 WIDE (D1) EASEMENT FOR DRAINAGE OF SEWAGE 5 WIDE (E) EASEMENT FOR SUPPORT 0.9 WIDE (F) RIGHT OF ACCESS 4 WIDE

(G) EASEMENT FOR SERVICES 4 WIDE

#### NOTES

2.

- THE DIMENSIONS, AREAS, EASEMENTS & OTHER DETAILS SHOWN ON THIS PLAN 1. ARE APPROXIMATE ONLY & ARE SUBJECT TO FIELD SURVEY & THE FINAL APPROVALS OF COUNCIL & SERVICING AUTHORITIES.
  - PURCHASERS SHOULD REFER TO THE REGISTERED LINEN FOR FINAL DIMENSIONS & COUNCIL & SERVICING AUTHORITIES.
- PURCHASERS SHOULD EXAMINE THE FULL RANGE OF EASEMENTS & 3. RESTRICTIONS SET OUT IN THE 88B INSTRUMENT ACCOMPANYING THE PLAN OF SUBDIVISION
- 4 5.
  - SERVICE LOCATIONS ARE INDICATIVE ONLY. ELECTRICAL, TELECOMMUNICATIONS/NBN & GAS WILL BE AVAILABLE IN THE FOOTPATH
- 6. LOTS MAY BE IMPACTED BY SERVICES. SERVICES DESIGNS CURRENTLY UNAVAILABLE.