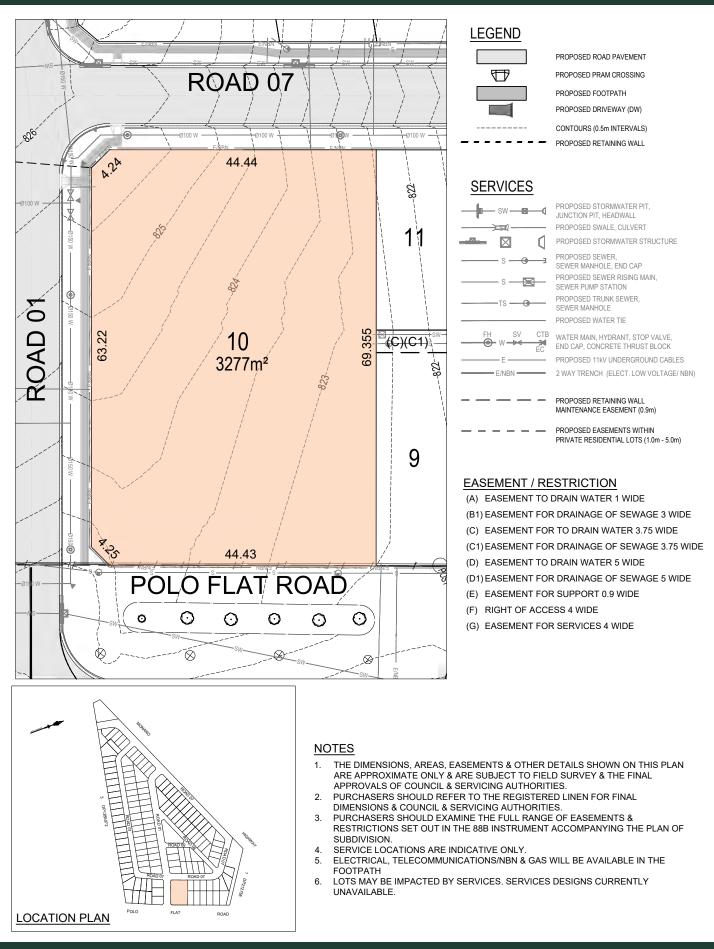

#### LEGEND

#### PROPOSED FOOTPATH PROPOSED DRIVEWAY (DW) CONTOURS (0.5m INTERVALS) PROPOSED RETAINING WALL

PROPOSED ROAD PAVEMENT

PROPOSED PRAM CROSSING

#### SERVICES

| sw                                     | <b>0</b> ( |
|----------------------------------------|------------|
|                                        |            |
| s                                      |            |
| S                                      | 8          |
| —————————————————————————————————————— | •          |
| FH W - SV                              | EC         |
| E/NBN                                  |            |
|                                        |            |

JUNCTION PIT, HEADWALL PROPOSED SWALE, CULVERT PROPOSED STORMWATER STRUCTURE PROPOSED SEWER, SEWER MANHOLE, END CAP PROPOSED SEWER RISING MAIN. SEWER PUMP STATION PROPOSED TRUNK SEWER,

PROPOSED STORMWATER PIT.

SEWER MANHOLE PROPOSED WATER TIE

WATER MAIN, HYDRANT, STOP VALVE END CAP, CONCRETE THRUST BLOCK PROPOSED 11kV UNDERGROUND CABLES 2 WAY TRENCH (ELECT. LOW VOLTAGE/ NBN)

#### PROPOSED RETAINING WALL MAINTENANCE EASEMENT (0.9m)

PROPOSED EASEMENTS WITHIN PRIVATE RESIDENTIAL LOTS (1.0m - 5.0m)

#### EASEMENT / RESTRICTION

(A) EASEMENT TO DRAIN WATER 1 WIDE (B1) EASEMENT FOR DRAINAGE OF SEWAGE 3 WIDE (C) EASEMENT FOR TO DRAIN WATER 3.75 WIDE (C1) EASEMENT FOR DRAINAGE OF SEWAGE 3.75 WIDE (D) EASEMENT TO DRAIN WATER 5 WIDE (D1) EASEMENT FOR DRAINAGE OF SEWAGE 5 WIDE (E) EASEMENT FOR SUPPORT 0.9 WIDE (F) RIGHT OF ACCESS 4 WIDE

(G) EASEMENT FOR SERVICES 4 WIDE

# FLAT ROAD LOCATION PLAN

#### NOTES

2.

- THE DIMENSIONS, AREAS, EASEMENTS & OTHER DETAILS SHOWN ON THIS PLAN 1. ARE APPROXIMATE ONLY & ARE SUBJECT TO FIELD SURVEY & THE FINAL APPROVALS OF COUNCIL & SERVICING AUTHORITIES.
  - PURCHASERS SHOULD REFER TO THE REGISTERED LINEN FOR FINAL DIMENSIONS & COUNCIL & SERVICING AUTHORITIES.
- PURCHASERS SHOULD EXAMINE THE FULL RANGE OF EASEMENTS & 3. RESTRICTIONS SET OUT IN THE 88B INSTRUMENT ACCOMPANYING THE PLAN OF SUBDIVISION
- 4 5.
  - SERVICE LOCATIONS ARE INDICATIVE ONLY. ELECTRICAL, TELECOMMUNICATIONS/NBN & GAS WILL BE AVAILABLE IN THE FOOTPATH
- 6. LOTS MAY BE IMPACTED BY SERVICES. SERVICES DESIGNS CURRENTLY UNAVAILABLE.