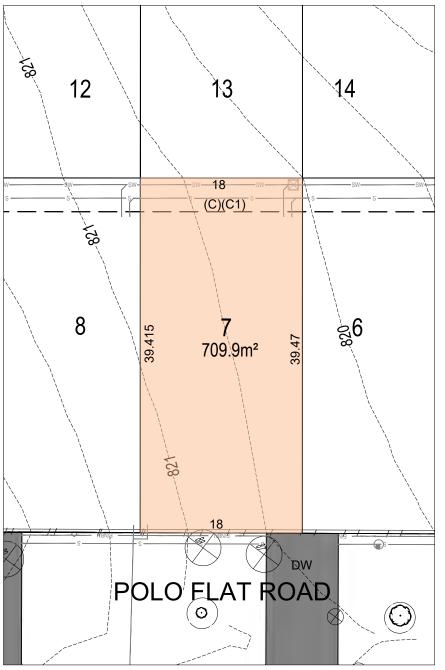

#### EASEMENT / RESTRICTION

(A) EASEMENT TO DRAIN WATER 1 WIDE (B1) EASEMENT FOR DRAINAGE OF SEWAGE 3 WIDE (C) EASEMENT FOR TO DRAIN WATER 3.75 WIDE (C1) EASEMENT FOR DRAINAGE OF SEWAGE 3.75 WIDE (D) EASEMENT TO DRAIN WATER 5 WIDE (D1) EASEMENT FOR DRAINAGE OF SEWAGE 5 WIDE (E) EASEMENT FOR SUPPORT 0.9 WIDE (F) RIGHT OF ACCESS 4 WIDE

(G) EASEMENT FOR SERVICES 4 WIDE

#### NOTES

2.

- THE DIMENSIONS, AREAS, EASEMENTS & OTHER DETAILS SHOWN ON THIS PLAN 1. ARE APPROXIMATE ONLY & ARE SUBJECT TO FIELD SURVEY & THE FINAL APPROVALS OF COUNCIL & SERVICING AUTHORITIES.
  - PURCHASERS SHOULD REFER TO THE REGISTERED LINEN FOR FINAL DIMENSIONS & COUNCIL & SERVICING AUTHORITIES.
- PURCHASERS SHOULD EXAMINE THE FULL RANGE OF EASEMENTS & 3. RESTRICTIONS SET OUT IN THE 88B INSTRUMENT ACCOMPANYING THE PLAN OF SUBDIVISION
- 4 5.
  - SERVICE LOCATIONS ARE INDICATIVE ONLY. ELECTRICAL, TELECOMMUNICATIONS/NBN & GAS WILL BE AVAILABLE IN THE FOOTPATH
- 6. LOTS MAY BE IMPACTED BY SERVICES. SERVICES DESIGNS CURRENTLY UNAVAILABLE.