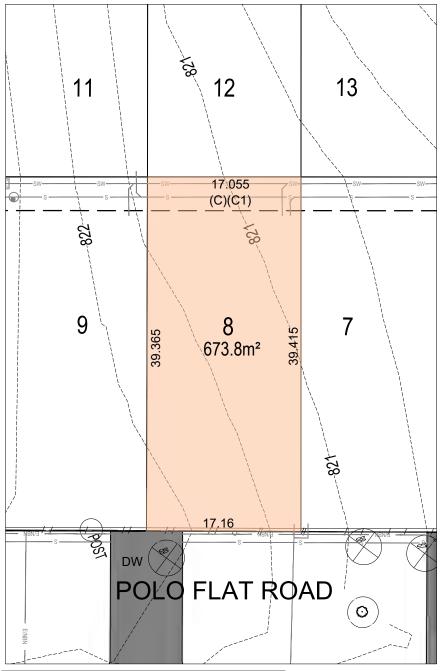

RAINAGE OF SEWAGE 5 WIDE (E) EASEMENT FOR SUPPORT 0.9 WIDE **RIGHT OF ACCESS 4 WIDE** (F)
- (G) EASEMENT FOR SERVICES 4 WIDE

#### NOTES

2.

ROAL

LOCATION PLAN

- THE DIMENSIONS, AREAS, EASEMENTS & OTHER DETAILS SHOWN ON THIS PLAN 1. ARE APPROXIMATE ONLY & ARE SUBJECT TO FIELD SURVEY & THE FINAL APPROVALS OF COUNCIL & SERVICING AUTHORITIES.
  - PURCHASERS SHOULD REFER TO THE REGISTERED LINEN FOR FINAL DIMENSIONS & COUNCIL & SERVICING AUTHORITIES.
- PURCHASERS SHOULD EXAMINE THE FULL RANGE OF EASEMENTS & 3. RESTRICTIONS SET OUT IN THE 88B INSTRUMENT ACCOMPANYING THE PLAN OF SUBDIVISION
- 4 5.
  - SERVICE LOCATIONS ARE INDICATIVE ONLY. ELECTRICAL, TELECOMMUNICATIONS/NBN & GAS WILL BE AVAILABLE IN THE FOOTPATH
- 6 LOTS MAY BE IMPACTED BY SERVICES. SERVICES DESIGNS CURRENTLY UNAVAILABLE.





#### LEGEND



PROPOSED PRAM CROSSING PROPOSED FOOTPATH PROPOSED DRIVEWAY (DW) CONTOURS (0.5m INTERVALS)

PROPOSED ROAD PAVEMENT

PROPOSED RETAINING WALL

#### SERVICES



JUNCTION PIT, HEADWALL PROPOSED SWALE, CULVERT PROPOSED STORMWATER STRUCTURE PROPOSED SEWER, SEWER MANHOLE, END CAP PROPOSED SEWER RISING MAIN SEWER PUMP STATION

PROPOSED TRUNK SEWER SEWER MANHOLE PROPOSED WATER TIE

WATER MAIN, HYDRANT, STOP VALVE END CAP, CONCRETE THRUST BLOCK PROPOSED 11kV UNDERGROUND CABLES 2 WAY TRENCH (ELECT. LOW VOLTAGE/ NBN)

#### PROPOSED RETAINING WALL MAINTENANCE EASEMENT (0.9m)

PROPOSED EASEMENTS WITHIN PRIVATE RESIDENTIAL LOTS (1.0m - 5.0m)

#### EASEMENT / RESTRICTION

(A) EASEMENT TO DRAIN WATER 1 WIDE (B1) EASEMENT FOR DRAINAGE OF SEWAGE 3 WIDE (C) EASEMENT FOR TO DRAIN WATER 3.75 WID