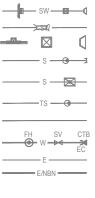

PROPOSED ROAD PAVEMENT

PROPOSED PRAM CROSSING PROPOSED FOOTPATH

PROPOSED DRIVEWAY (DW) CONTOURS (0.5m INTERVALS) PROPOSED RETAINING WALL

PROPOSED STORMWATER PIT.

PROPOSED SWALE, CULVERT

PROPOSED STORMWATER STRUCTURE

WATER MAIN, HYDRANT, STOP VALVE

END CAP, CONCRETE THRUST BLOCK

PROPOSED RETAINING WALL MAINTENANCE EASEMENT (0.9m) PROPOSED EASEMENTS WITHIN PRIVATE RESIDENTIAL LOTS (1.0m - 5.0m)

PROPOSED 11kV UNDERGROUND CABLES 2 WAY TRENCH (ELECT. LOW VOLTAGE/ NBN)

JUNCTION PIT, HEADWALL

PROPOSED SEWER, SEWER MANHOLE, END CAP PROPOSED SEWER RISING MAIN,

SEWER PUMP STATION PROPOSED TRUNK SEWER SEWER MANHOLE PROPOSED WATER TIE