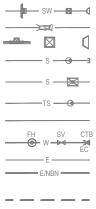

PROPOSED ROAD PAVEMENT

PROPOSED PRAM CROSSING PROPOSED FOOTPATH

PROPOSED DRIVEWAY (DW) CONTOURS (0.5m INTERVALS) PROPOSED RETAINING WALL

PROPOSED STORMWATER PIT.

PROPOSED SWALE, CULVERT

PROPOSED STORMWATER STRUCTURE

WATER MAIN, HYDRANT, STOP VALVE

END CAP, CONCRETE THRUST BLOCK

PROPOSED RETAINING WALL MAINTENANCE EASEMENT (0.9m) PROPOSED EASEMENTS WITHIN PRIVATE RESIDENTIAL LOTS (1.0m - 5.0m)

PROPOSED 11kV UNDERGROUND CABLES 2 WAY TRENCH (ELECT. LOW VOLTAGE/ NBN)

JUNCTION PIT, HEADWALL

PROPOSED SEWER, SEWER MANHOLE, END CAP PROPOSED SEWER RISING MAIN,

SEWER PUMP STATION PROPOSED TRUNK SEWER SEWER MANHOLE PROPOSED WATER TIE