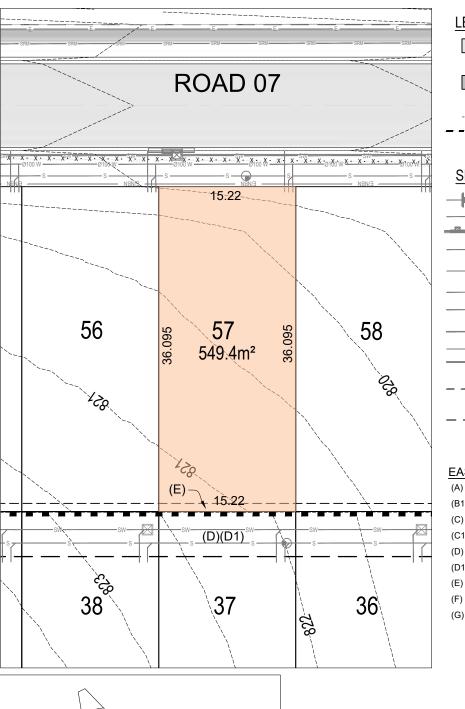

DRAINAGE OF SEWAGE 5 WIDE (E) EASEMENT FOR SUPPORT 0.9 WIDE (F) RIGHT OF ACCESS 4 WIDE

(G) EASEMENT FOR SERVICES 4 WIDE

#### NOTES

2.

5.

- THE DIMENSIONS, AREAS, EASEMENTS & OTHER DETAILS SHOWN ON THIS PLAN 1. ARE APPROXIMATE ONLY & ARE SUBJECT TO FIELD SURVEY & THE FINAL APPROVALS OF COUNCIL & SERVICING AUTHORITIES.
  - PURCHASERS SHOULD REFER TO THE REGISTERED LINEN FOR FINAL DIMENSIONS & COUNCIL & SERVICING AUTHORITIES.
- PURCHASERS SHOULD EXAMINE THE FULL RANGE OF EASEMENTS & 3. RESTRICTIONS SET OUT IN THE 88B INSTRUMENT ACCOMPANYING THE PLAN OF SUBDIVISION
- 4
  - SERVICE LOCATIONS ARE INDICATIVE ONLY. ELECTRICAL, TELECOMMUNICATIONS/NBN & GAS WILL BE AVAILABLE IN THE FOOTPATH
- 6 LOTS MAY BE IMPACTED BY SERVICES. SERVICES DESIGNS CURRENTLY UNAVAILABLE.



# Alpine Rise – Lot 57





## LEGEND



PROPOSED FOOTPATH PROPOSED DRIVEWAY (DW) CONTOURS (0.5m INTERVALS)

PROPOSED ROAD PAVEMENT

PROPOSED PRAM CROSSING

PROPOSED RETAINING WALL

# SERVICES



PROPOSED STORMWATER PIT, JUNCTION PIT, HEADWALL PROPOSED SWALE, CULVERT PROPOSED STORMWATER STRUCTURE PROPOSED SEWER,

SEWER MANHOLE, END CAP PROPOSED SEWER RISING MAIN SEWER PUMP STATION PROPOSED TRUNK SEWER SEWER MANHOLE PROPOSED WATER TIE

WATER MAIN, HYDRANT, STOP VALVE END CAP, CONCRETE THRUST BLOCK PROPOSED 11kV UNDERGROUND CABLES 2 WAY TRENCH (ELECT. LOW VOLTAGE/ NBN)

PROPOSED RETAINING WALL MAINTENANCE EASEMENT (0.9m)

PROPOSED EASEMENTS WITHIN PRIVATE RESIDENTIAL LOTS (1.0m - 5.0m)

#### EASEMENT / RESTRICTION

(A) EASEMENT TO DRAIN WATER 1 WIDE (B1) EASEMENT FOR DRAINAGE OF SEWAGE 3 WIDE (C) EASEMENT FOR TO DR