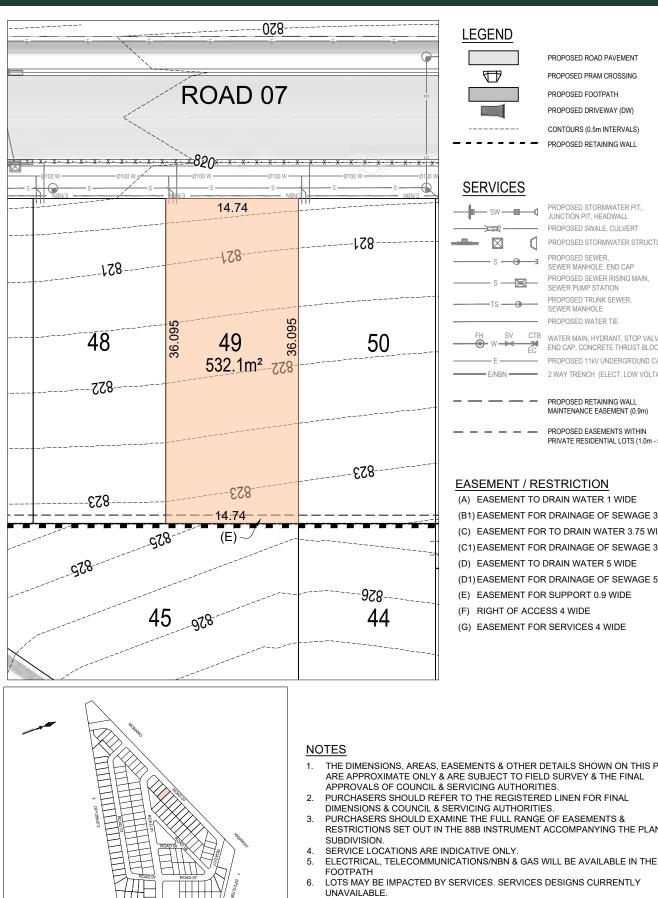

# Alpine Rise - Lot 49

PROPOSED ROAD PAVEMENT

PROPOSED PRAM CROSSING PROPOSED FOOTPATH

PROPOSED DRIVEWAY (DW) CONTOURS (0.5m INTERVALS) PROPOSED RETAINING WALL

PROPOSED STORMWATER PIT.

PROPOSED SWALE, CULVERT

PROPOSED STORMWATER STRUCTURE

## SERVICES

PROPOSED STORMWATER PIT, JUNCTION PIT, HEADWALL PROPOSED SWALE, CULVERT PROPOSED STORMWATER STRUCTURE PROPOSED SEWER,

SEWER MANHOLE, END CAP PROPOSED SEWER RISING MAIN, SEWER PUMP STATION PROPOSED TRUNK SEWER SEWER MANHOLE PROPOSED WATER TIE

## EASEMENT / RESTRICTION

(A) EASEMENT TO DRAIN WATER 1 WIDE (B1) EASEMENT FOR DRAINAGE OF SEWAGE 3 WIDE (C) EASEMENT FOR TO DRAIN WATER 3.75 WIDE (C1) EASEMENT FOR DRAINAGE OF SEWAGE 3.75 WIDE (D) EASEMENT TO DRAIN WATER 5 WIDE (D1) EASEMENT FOR DRAINAGE OF SEWAGE 5 WIDE (E) EASEMENT FOR SUPPORT 0.9 WIDE (F) RIGHT OF ACCESS 4 WIDE

(G) EASEMENT FOR SERVICES 4 WIDE

- THE DIMENSIONS, AREAS, EASEMENTS & OTHER DETAILS SHOWN ON THIS PLAN ARE APPROXIMATE ONLY & ARE SUBJECT TO FIELD SURVEY & THE FINAL APPROVALS OF COUNCIL & SERVICING AUTHORITIES.
  - PURCHASERS SHOULD REFER TO THE REGISTERED LINEN FOR FINAL DIMENSIONS & COUNCIL & SERVICING AUTHORITIES.
- PURCHASERS SHOULD EXAMINE THE FULL RANGE OF EASEMENTS & RESTRICTIONS SET OUT IN THE 88B INSTRUMENT ACCOMPANYING THE PLAN OF
- SERVICE LOCATIONS ARE INDICATIVE ONLY. ELECTRICAL, TELECOMMUNICATIONS/NBN & GAS WILL BE AVAILABLE IN THE
- LOTS MAY BE IMPACTED BY SERVICES. SERVICES DESIGNS CURRENTLY