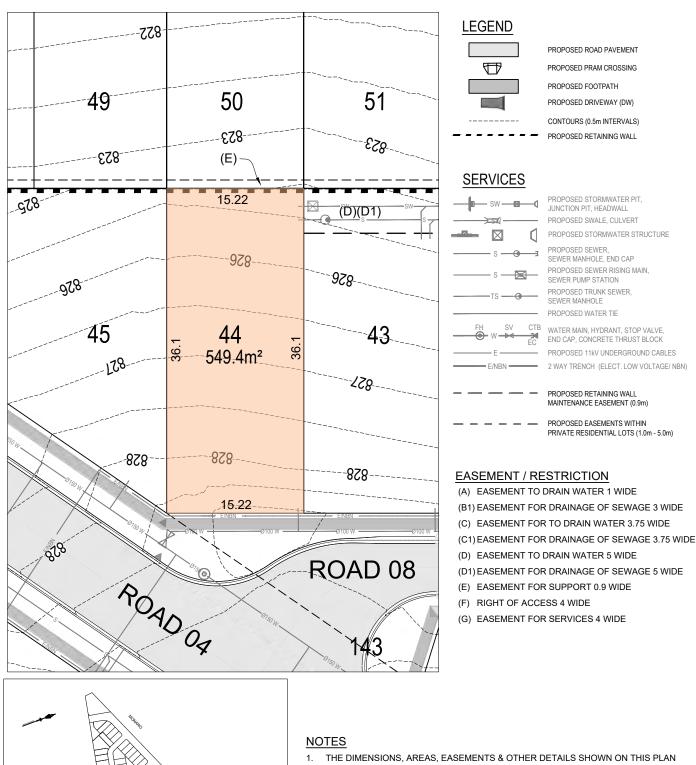

PROPOSED ROAD PAVEMENT

PROPOSED PRAM CROSSING PROPOSED FOOTPATH

PROPOSED DRIVEWAY (DW) CONTOURS (0.5m INTERVALS) PROPOSED RETAINING WALL

PROPOSED STORMWATER PIT.

PROPOSED SWALE, CULVERT

PROPOSED STORMWATER STRUCTURE

WATER MAIN, HYDRANT, STOP VALVE

END CAP, CONCRETE THRUST BLOCK

PROPOSED RETAINING WALL MAINTENANCE EASEMENT (0.9m) PROPOSED EASEMENTS WITHIN PRIVATE RESIDENTIAL LOTS (1.0m - 5.0m)

PROPOSED 11kV UNDERGROUND CABLES 2 WAY TRENCH (ELECT. LOW VOLTAGE/ NBN)

JUNCTION PIT, HEADWALL

PROPOSED SEWER, SEWER MANHOLE, END CAP PROPOSED SEWER RISING MAIN,

SEWER PUMP STATION PROPOSED TRUNK SEWER SEWER MANHOLE PROPOSED WATER TIE

## LEGEND

PROPOSED PRAM CROSSING PROPOSED FOOTPATH PROPOSED DRIVEWAY (DW)

PROPOSED ROAD PAVEMENT

CONTOURS (0.5m INTERVALS) PROPOSED RETAINING WALL

## SERVICES

PROPOSED STORMWATER PIT, JUNCTION PIT, HEADWALL PROPOSED SWALE, CULVERT PROPOSED STORMWATER STRUCTURE PROPOSED SEWER,

SEWER MANHOLE, END CAP PROPOSED SEWER RISING MAIN, SEWER PUMP STATION PROPOSED TRUNK SEWER SEWER MANHOLE PROPOSED WATER TIE

## EASEMENT / RESTRICTION

(A) EASEMENT TO DRAIN WATER 1 WIDE (B1) EASEMENT FOR DRAINAGE OF SEWAGE 3 WIDE (C) EASEMENT FOR TO DRAIN WATER 3.75 WIDE (C1) EASEMENT FOR DRAINAGE OF SEWAGE 3.75 WIDE (D) EASEMENT TO DRAIN WATER 5 WIDE (D1) EASEMENT FOR DRAINAGE OF SEWAGE 5 WIDE (E) EASEMENT FOR SUPPORT 0.9 WIDE (F) RIGHT OF ACCESS 4 WIDE

(G) EASEMENT FOR SERVICES 4 WIDE

- THE DIMENSIONS, AREAS, EASEMENTS & OTHER DETAILS SHOWN ON THIS PLAN ARE APPROXIMATE ONLY & ARE SUBJECT TO FIELD SURVEY & THE FINAL APPROVALS OF COUNCIL & SERVICING AUTHORITIES.
  - PURCHASERS SHOULD REFER TO THE REGISTERED LINEN FOR FINAL DIMENSIONS & COUNCIL & SERVICING AUTHORITIES.
- PURCHASERS SHOULD EXAMINE THE FULL RANGE OF EASEMENTS & RESTRICTIONS SET OUT IN THE 88B INSTRUMENT ACCOMPANYING THE PLAN OF
- SERVICE LOCATIONS ARE INDICATIVE ONLY. ELECTRICAL, TELECOMMUNICATIONS/NBN & GAS WILL BE AVAILABLE IN THE
- LOTS MAY BE IMPACTED BY SERVICES. SERVICES DESIGNS CURRENTLY