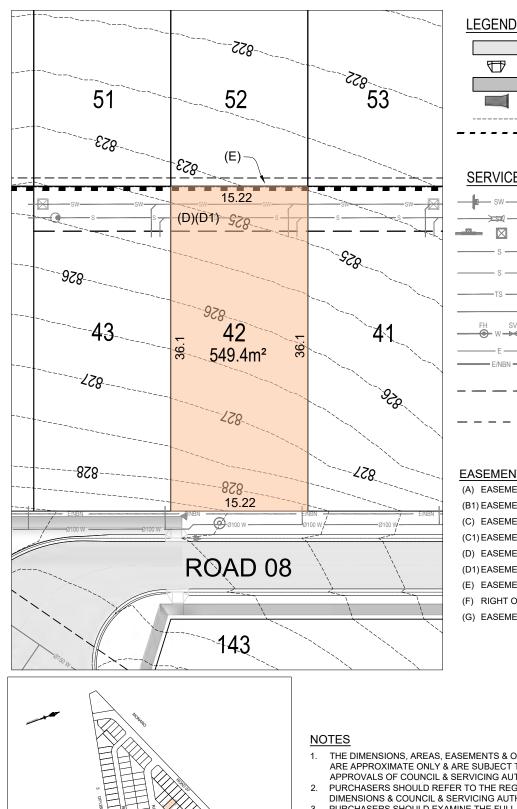

## EASEMENT / RESTRICTION

(A) EASEMENT TO DRAIN WATER 1 WIDE (B1) EASEMENT FOR DRAINAGE OF SEWAGE 3 WIDE (C) EASEMENT FOR TO DRAIN WATER 3.75 WIDE (C1) EASEMENT FOR DRAINAGE OF SEWAGE 3.75 WIDE (D) EASEMENT TO DRAIN WATER 5 WIDE (D1) EASEMENT FOR DRAINAGE OF SEWAGE 5 WIDE (E) EASEMENT FOR SUPPORT 0.9 WIDE (F) RIGHT OF ACCESS 4 WIDE