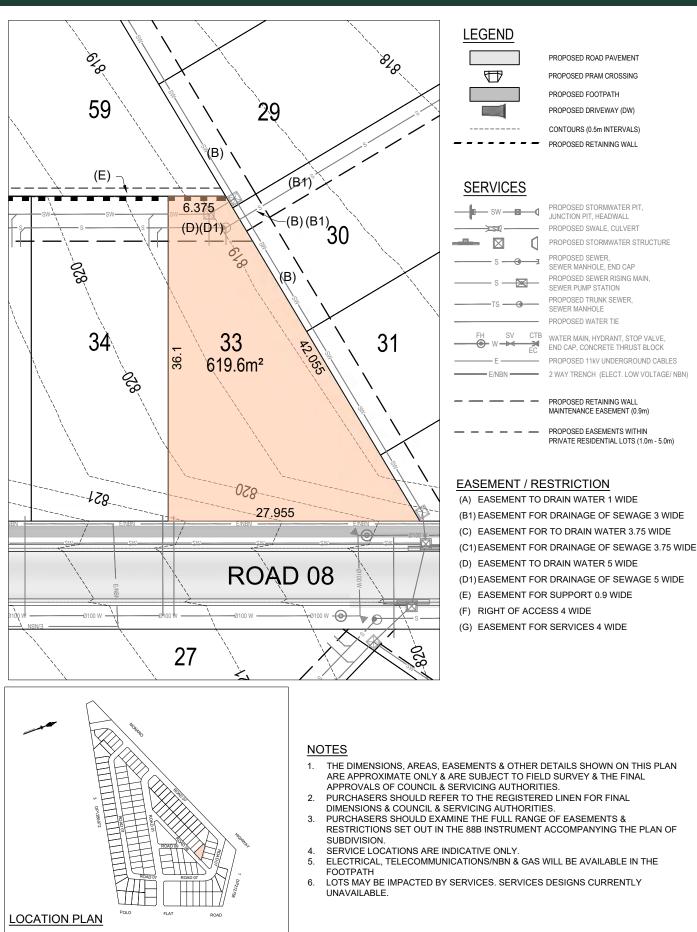

## LEGEND

PROPOSED PRAM CROSSING PROPOSED FOOTPATH PROPOSED DRIVEWAY (DW)

PROPOSED ROAD PAVEMENT

CONTOURS (0.5m INTERVALS) PROPOSED RETAINING WALL

## SERVICES

PROPOSED STORMWATER PIT, JUNCTION PIT, HEADWALL PROPOSED SWALE, CULVERT PROPOSED STORMWATER STRUCTURE PROPOSED SEWER,

SEWER MANHOLE, END CAP PROPOSED SEWER RISING MAIN, SEWER PUMP STATION PROPOSED TRUNK SEWER SEWER MANHOLE PROPOSED WATER TIE

WATER MAIN, HYDRANT, STOP VALVE END CAP, CONCRETE THRUST BLOCK PROPOSED 11kV UNDERGROUND CABLES 2 WAY TRENCH (ELECT. LOW VOLTAGE/ NBN)

#### PROPOSED RETAINING WALL MAINTENANCE EASEMENT (0.9m)

PROPOSED EASEMENTS WITHIN PRIVATE RESIDENTIAL LOTS (1.0m - 5.0m)

## EASEMENT / RESTRICTION

(A) EASEMENT TO DRAIN WATER 1 WIDE (B1) EASEMENT FOR DRAINAGE OF SEWAGE 3 WIDE (C) EASEMENT FOR TO DRAIN WATER 3.75 WIDE (C1) EASEMENT FOR DRAINAGE OF SEWAGE 3.75 WIDE (D) EASEMENT TO DRAIN WATER 5 WIDE (D1) EASEMENT FOR DRAINAGE OF SEWAGE 5 WIDE (E) EASEMENT FOR SUPPORT 0.9 WIDE (F) RIGHT OF ACCESS 4 WIDE

(G) EASEMENT FOR SERVICES 4 WIDE

- THE DIMENSIONS, AREAS, EASEMENTS & OTHER DETAILS SHOWN ON THIS PLAN ARE APPROXIMATE ONLY & ARE SUBJECT TO FIELD SURVEY & THE FINAL APPROVALS OF COUNCIL & SERVICING AUTHORITIES.
  - PURCHASERS SHOULD REFER TO THE REGISTERED LINEN FOR FINAL DIMENSIONS & COUNCIL & SERVICING AUTHORITIES.
- PURCHASERS SHOULD EXAMINE THE FULL RANGE OF EASEMENTS & RESTRICTIONS SET OUT IN THE 88B INSTRUMENT ACCOMPANYING THE PLAN OF
- SERVICE LOCATIONS ARE INDICATIVE ONLY. ELECTRICAL, TELECOMMUNICATIONS/NBN & GAS WILL BE AVAILABLE IN THE
- LOTS MAY BE IMPACTED BY SERVICES. SERVICES DESIGNS CURRENTLY