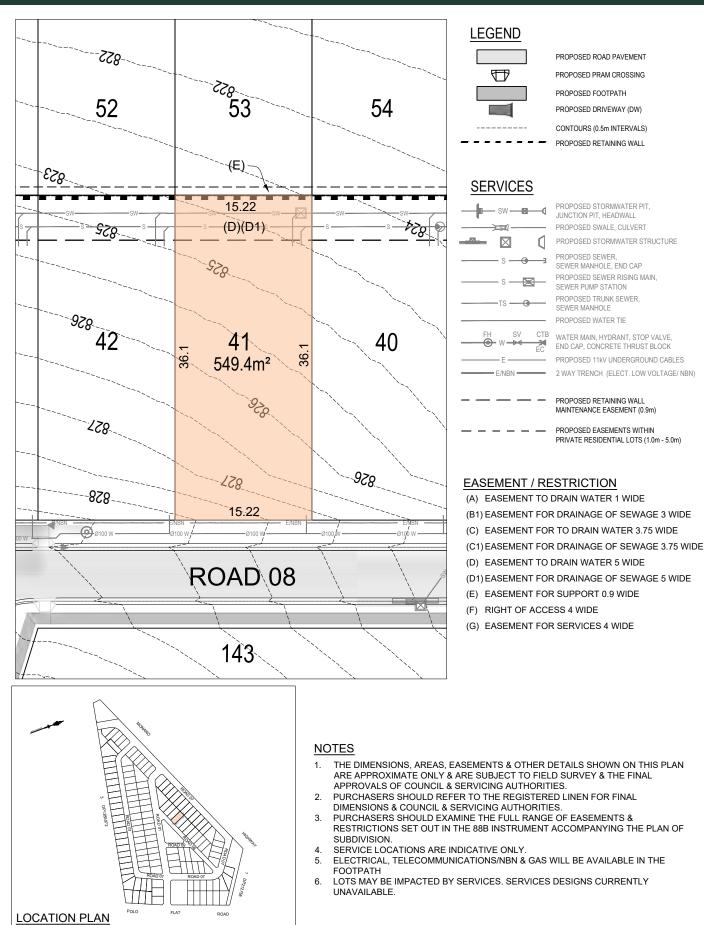

## EASEMENT / RESTRICTION

(A) EASEMENT TO DRAIN WATER 1 WIDE (B1) EASEMENT FOR DRAINAGE OF SEWAGE 3 WIDE (C) EASEMENT FOR TO DRAIN WATER 3.75 WIDE (C1) EASEMENT FOR DRAINAGE OF SEWAGE 3.75 WIDE (D) EASEMENT TO DRAIN WATER 5 WIDE (D1) EASEMENT FOR DRAINAGE OF SEWAGE 5 WIDE (E) EASEMENT FOR SUPPORT 0.9 WIDE (F) RIGHT OF ACCESS 4 WIDE

(G) EASEMENT FOR SERVICES 4 WIDE

- THE DIMENSIONS, AREAS, EASEMENTS & OTHER DETAILS SHOWN ON THIS PLAN ARE APPROXIMATE ONLY & ARE SUBJECT TO FIELD SURVEY & THE FINAL APPROVALS OF COUNCIL & SERVICING AUTHORITIES.
  - PURCHASERS SHOULD REFER TO THE REGISTERED LINEN FOR FINAL DIMENSIONS & COUNCIL & SERVICING AUTHORITIES.
- PURCHASERS SHOULD EXAMINE THE FULL RANGE OF EASEMENTS & RESTRICTIONS SET OUT IN THE 88B INSTRUMENT ACCOMPANYING THE PLAN OF
- SERVICE LOCATIONS ARE INDICATIVE ONLY. ELECTRICAL, TELECOMMUNICATIONS/NBN & GAS WILL BE AVAILABLE IN THE
- LOTS MAY BE IMPACTED BY SERVICES. SERVICES DESIGNS CURRENTLY