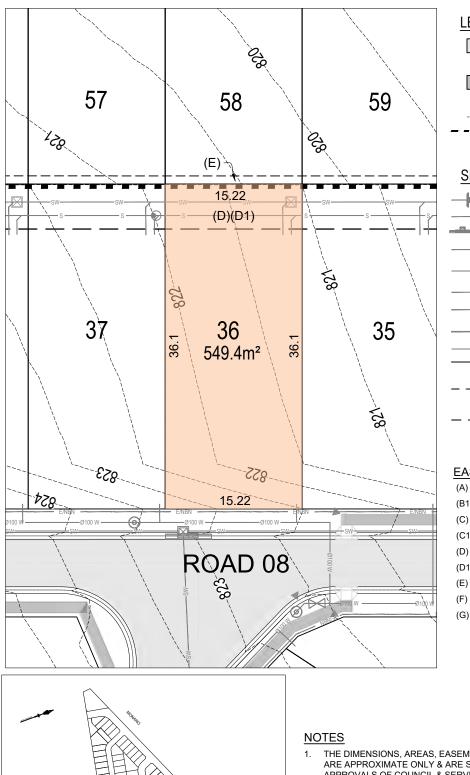

# Alpine Rise - Lot 36

## EASEMENT / RESTRICTION

(A) EASEMENT TO DRAIN WATER 1 WIDE (B1) EASEMENT FOR DRAINAGE OF SEWAGE 3 WIDE (C) EASEMENT FOR TO DRAIN WATER 3.75 WIDE (C1) EASEMENT FOR DRAINAGE OF SEWAGE 3.75 WIDE (D) EASEMENT TO DRAIN WATER 5 WIDE (D1) EASEMENT FOR DRAINAGE OF SEWAGE 5 WIDE (E) EASEMENT FOR SUPPORT 0.9 WIDE (F) RIGHT OF ACCESS 4 WIDE

(G) EASEMENT FOR SERVICES 4 WIDE

- THE DIMENSIONS, AREAS, EASEMENTS & OTHER DETAILS SHOWN ON THIS PLAN ARE APPROXIMATE ONLY & ARE SUBJECT TO FIELD SURVEY & THE FINAL APPROVALS OF COUNCIL & SERVICING AUTHORITIES.
  - PURCHASERS SHOULD REFER TO THE REGISTERED LINEN FOR FINAL DIMENSIONS & COUNCIL & SERVICING AUTHORITIES.
- PURCHASERS SHOULD EXAMINE THE FULL RANGE OF EASEMENTS & RESTRICTIONS SET OUT IN THE 88B INSTRUMENT ACCOMPANYING THE PLAN OF
- SERVICE LOCATIONS ARE INDICATIVE ONLY. ELECTRICAL, TELECOMMUNICATIONS/NBN & GAS WILL BE AVAILABLE IN THE
- LOTS MAY BE IMPACTED BY SERVICES. SERVICES DESIGNS CURRENTLY