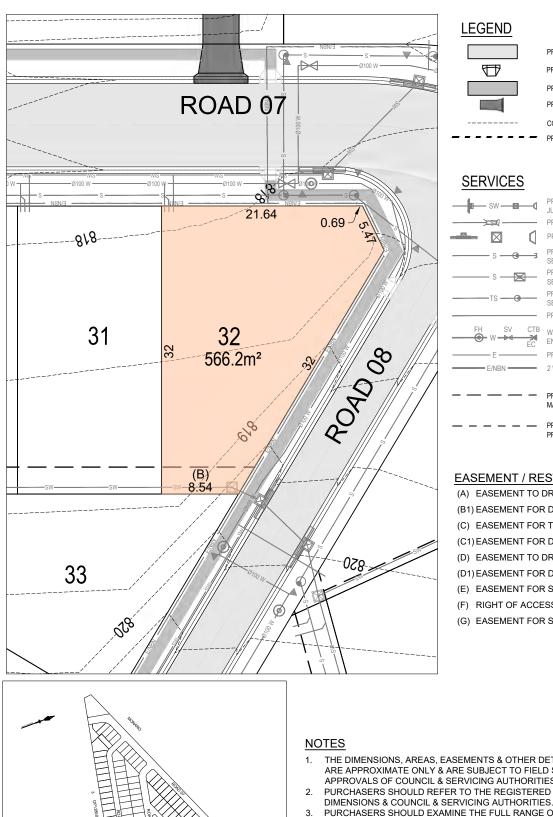

## LEGEND

PROPOSED PRAM CROSSING PROPOSED FOOTPATH PROPOSED DRIVEWAY (DW)

PROPOSED ROAD PAVEMENT

CONTOURS (0.5m INTERVALS) PROPOSED RETAINING WALL

## SERVICES

PROPOSED STORMWATER PIT, JUNCTION PIT, HEADWALL PROPOSED SWALE, CULVERT PROPOSED STORMWATER STRUCTURE PROPOSED SEWER,

SEWER MANHOLE, END CAP PROPOSED SEWER RISING MAIN, SEWER PUMP STATION PROPOSED TRUNK SEWER SEWER MANHOLE PROPOSED WATER TIE

WATER MAIN, HYDRANT, STOP VALVE END CAP, CONCRETE THRUST BLOCK PROPOSED 11kV UNDERGROUND CABLES 2 WAY TRENCH (ELECT. LOW VOLTAGE/ NBN)

#### PROPOSED RETAINING WALL MAINTENANCE EASEMENT (0.9m)

PROPOSED EASEMENTS WITHIN PRIVATE RESIDENTIAL LOTS (1.0m - 5.0m)

## EASEMENT / RESTRICTION

(A) EASEMENT TO DRAIN WATER 1 WIDE (B1) EASEMENT FOR DRAINAGE OF SEWAGE 3 WIDE (C) EASEMENT FOR TO DRAIN WATER 3.75 WIDE (C1) EASEMENT FOR DRAINAGE OF SEWAGE 3.75 WIDE (D) EASEMENT TO DRAIN WATER 5 WIDE (D1) EASEMENT FOR DRAINAGE OF SEWAGE 5 WIDE (E) EASEMENT FOR SUPPORT 0.9 WIDE (F) RIGHT OF ACCESS 4 WIDE

(G) EASEMENT FOR SERVICES 4 WIDE

- THE DIMENSIONS, AREAS, EASEMENTS & OTHER DETAILS SHOWN ON THIS PLAN ARE APPROXIMATE ONLY & ARE SUBJECT TO FIELD SURVEY & THE FINAL APPROVALS OF COUNCIL & SERVICING AUTHORITIES.
  - PURCHASERS SHOULD REFER TO THE REGISTERED LINEN FOR FINAL DIMENSIONS & COUNCIL & SERVICING AUTHORITIES.
- PURCHASERS SHOULD EXAMINE THE FULL RANGE OF EASEMENTS & RESTRICTIONS SET OUT IN THE 88B INSTRUMENT ACCOMPANYING THE PLAN OF
- SERVICE LOCATIONS ARE INDICATIVE ONLY. ELECTRICAL, TELECOMMUNICATIONS/NBN & GAS WILL BE AVAILABLE IN THE
- LOTS MAY BE IMPACTED BY SERVICES. SERVICES DESIGNS CURRENTLY