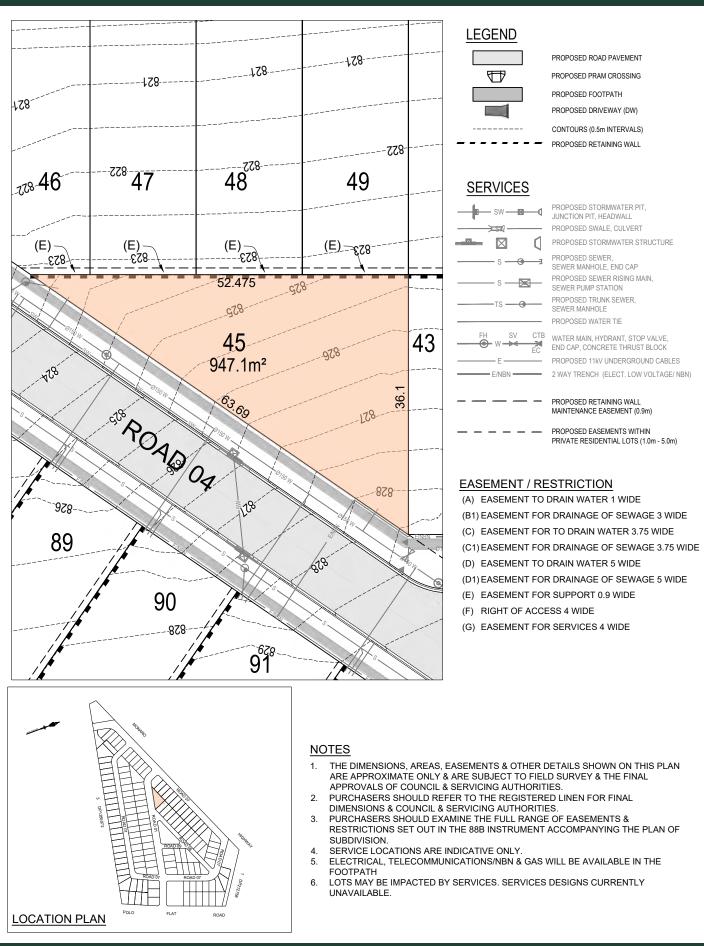

PROPOSED ROAD PAVEMENT

PROPOSED PRAM CROSSING PROPOSED FOOTPATH

PROPOSED DRIVEWAY (DW) CONTOURS (0.5m INTERVALS) PROPOSED RETAINING WALL

PROPOSED STORMWATER PIT.

PROPOSED SWALE, CULVERT

PROPOSED STORMWATER STRUCTURE

WATER MAIN, HYDRANT, STOP VALVE

END CAP, CONCRETE THRUST BLOCK

PROPOSED RETAINING WALL MAINTENANCE EASEMENT (0.9m) PROPOSED EASEMENTS WITHIN PRIVATE RESIDENTIAL LOTS (1.0m - 5.0m)

PROPOSED 11kV UNDERGROUND CABLES 2 WAY TRENCH (ELECT. LOW VOLTAGE/ NBN)

JUNCTION PIT, HEADWALL

PROPOSED SEWER, SEWER MANHOLE, END CAP PROPOSED SEWER RISING MAIN,

SEWER PUMP STATION PROPOSED TRUNK SEWER SEWER MANHOLE PROPOSED WATER TIE

## LEGEND

PROPOSED PRAM CROSSING PROPOSED FOOTPATH PROPOSED DRIVEWAY (DW)

PROPOSED ROAD PAVEMENT

CONTOURS (0.5m INTERVALS) PROPOSED RETAINING WALL

## SERVICES

PROPOSED STORMWATER PIT, JUNCTION PIT, HEADWALL PROPOSED SWALE, CULVERT PROPOSED STORMWATER STRUCTURE PROPOSED SEWER,

SEWER MANHOLE, END CAP PROPOSED SEWER RISING MAIN, SEWER PUMP STATION PROPOSED TRUNK SEWER SEWER MANHOLE PROPOSED WATER TIE

## EASEMENT / RESTRICTION

(A) EASEMENT TO DRAIN WATER 1 WIDE (B1) EASEMENT FOR DRAINAGE OF SEWAGE 3 WIDE (C) EASEMENT FOR TO DRAIN WATER 3.75 WIDE (C1) EASEMENT FOR DRAINAGE OF SEWAGE 3.75 WIDE (D) EASEMENT TO DRAIN WATER 5 WIDE (D1) EASEMENT FOR DRAINAGE OF SEWAGE 5 WIDE (E) EASEMENT FOR SUPPORT 0.9 WIDE (F) RIGHT OF ACCESS 4 WIDE

(G) EASEMENT FOR SERVICES 4 WIDE

- THE DIMENSIONS, AREAS, EASEMENTS & OTHER DETAILS SHOWN ON THIS PLAN ARE APPROXIMATE ONLY & ARE SUBJECT TO FIELD SURVEY & THE FINAL APPROVALS OF COUNCIL & SERVICING AUTHORITIES.
  - PURCHASERS SHOULD REFER TO THE REGISTERED LINEN FOR FINAL DIMENSIONS & COUNCIL & SERVICING AUTHORITIES.
- PURCHASERS SHOULD EXAMINE THE FULL RANGE OF EASEMENTS & RESTRICTIONS SET OUT IN THE 88B INSTRUMENT ACCOMPANYING THE PLAN OF
- SERVICE LOCATIONS ARE INDICATIVE ONLY. ELECTRICAL, TELECOMMUNICATIONS/NBN & GAS WILL BE AVAILABLE IN THE
- LOTS MAY BE IMPACTED BY SERVICES. SERVICES DESIGNS CURRENTLY