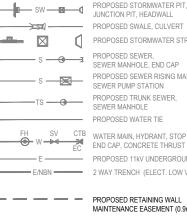

WATER MAIN, HYDRANT, STOP VALVE

END CAP, CONCRETE THRUST BLOCK

PROPOSED RETAINING WALL MAINTENANCE EASEMENT (0.9m) PROPOSED EASEMENTS WITHIN PRIVATE RESIDENTIAL LOTS (1.0m - 5.0m)

PROPOSED 11kV UNDERGROUND CABLES 2 WAY TRENCH (ELECT. LOW VOLTAGE/ NBN)

JUNCTION PIT, HEADWALL

PROPOSED SEWER, SEWER MANHOLE, END CAP PROPOSED SEWER RISING MAIN,

SEWER PUMP STATION PROPOSED TRUNK SEWER SEWER MANHOLE PROPOSED WATER TIE

## SERVICES

PROPOSED STORMWATER PIT, JUNCTION PIT, HEADWALL PROPOSED SWALE, CULVERT PROPOSED STORMWATER STRUCTURE PROPOSED SEWER,

SEWER MANHOLE, END CAP PROPOSED SEWER RISING MAIN, SEWER PUMP STATION PROPOSED TRUNK SEWER SEWER MANHOLE PROPOSED WATER TIE