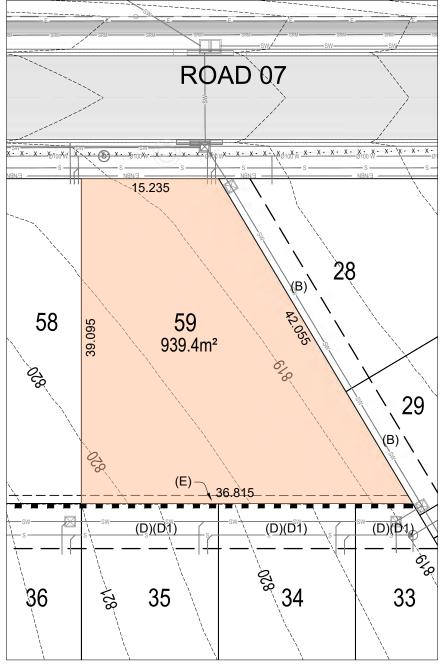

# Alpine Rise – Lot 57

## EASEMENT / RESTRICTION

(A) EASEMENT TO DRAIN WATER 1 WIDE (B1) EASEMENT FOR DRAINAGE OF SEWAGE 3 WIDE (C) EASEMENT FOR TO DRAIN WATER 3.75 WIDE (C1) EASEMENT FOR DRAINAGE OF SEWAGE 3.75 WIDE (D) EASEMENT TO DRAIN WATER 5 WIDE (D1) EASEMENT FOR DRAINAGE OF SEWAGE 5 WIDE (E) EASEMENT FOR SUPPORT 0.9 WIDE (F) RIGHT OF ACCESS 4 WIDE

(G) EASEMENT FOR SERVICES 4 WIDE

- THE DIMENSIONS, AREAS, EASEMENTS & OTHER DETAILS SHOWN ON THIS PLAN ARE APPROXIMATE ONLY & ARE SUBJECT TO FIELD SURVEY & THE FINAL APPROVALS OF COUNCIL & SERVICING AUTHORITIES.
  - PURCHASERS SHOULD REFER TO THE REGISTERED LINEN FOR FINAL DIMENSIONS & COUNCIL & SERVICING AUTHORITIES.
- PURCHASERS SHOULD EXAMINE THE FULL RANGE OF EASEMENTS & RESTRICTIONS SET OUT IN THE 88B INSTRUMENT ACCOMPANYING THE PLAN OF
- SERVICE LOCATIONS ARE INDICATIVE ONLY. ELECTRICAL, TELECOMMUNICATIONS/NBN & GAS WILL BE AVAILABLE IN THE
- LOTS MAY BE IMPACTED BY SERVICES. SERVICES DESIGNS CURRENTLY