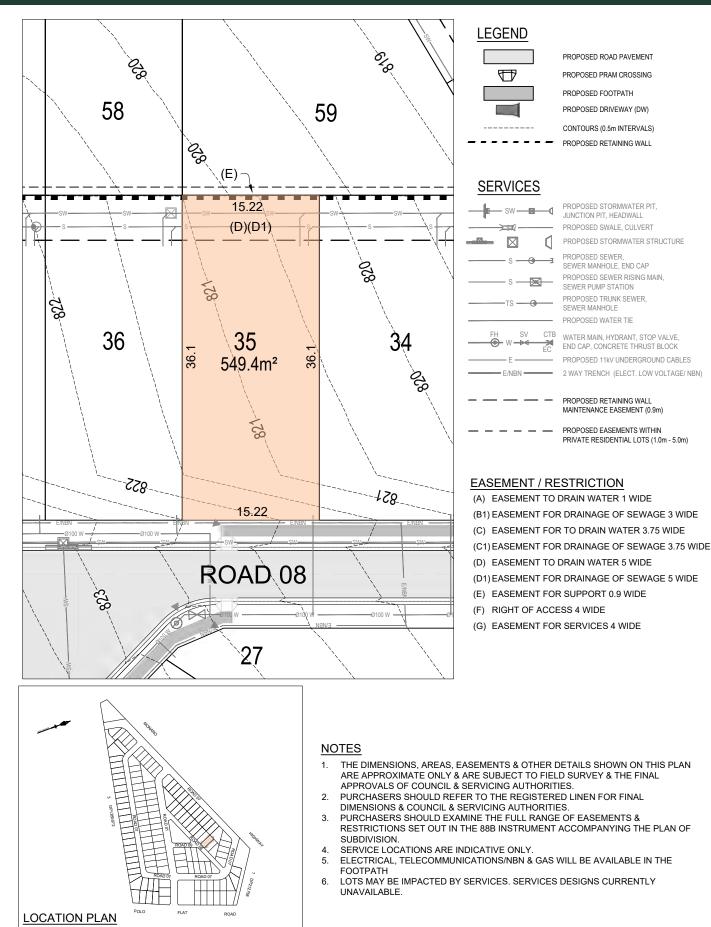

## LEGEND

PROPOSED PRAM CROSSING PROPOSED FOOTPATH PROPOSED DRIVEWAY (DW)

PROPOSED ROAD PAVEMENT

CONTOURS (0.5m INTERVALS) PROPOSED RETAINING WALL

## SERVICES

PROPOSED STORMWATER PIT, JUNCTION PIT, HEADWALL PROPOSED SWALE, CULVERT PROPOSED STORMWATER STRUCTURE PROPOSED SEWER,

SEWER MANHOLE, END CAP PROPOSED SEWER RISING MAIN, SEWER PUMP STATION PROPOSED TRUNK SEWER SEWER MANHOLE PROPOSED WATER TIE

WATER MAIN, HYDRANT, STOP VALVE END CAP, CONCRETE THRUST BLOCK PROPOSED 11kV UNDERGROUND CABLES 2 WAY TRENCH (ELECT. LOW VOLTAGE/ NBN)

#### PROPOSED RETAINING WALL MAINTENANCE EASEMENT (0.9m)

PROPOSED EASEMENTS WITHIN PRIVATE RESIDENTIAL LOTS (1.0m - 5.0m)

## EASEMENT / RESTRICTION

(A) EASEMENT TO DRAIN WATER 1 WIDE (B1) EASEMENT FOR DRAINAGE OF SEWAGE 3 WIDE (C) EASEMENT FOR TO DRAIN WATER 3.75 WIDE (C1) EASEMENT FOR DRAINAGE OF SEWAGE 3.75 WIDE (D) EASEMENT TO DRAIN WATER 5 WIDE (D1) EASEMENT FOR DRAINAGE OF SEWAGE 5 WIDE (E) EASEMENT FOR SUPPORT 0.9 WIDE (F) RIGHT OF ACCESS 4 WIDE

(G) EASEMENT FOR SERVICES 4 WIDE

- THE DIMENSIONS, AREAS, EASEMENTS & OTHER DETAILS SHOWN ON THIS PLAN ARE APPROXIMATE ONLY & ARE SUBJECT TO FIELD SURVEY & THE FINAL APPROVALS OF COUNCIL & SERVICING AUTHORITIES.
  - PURCHASERS SHOULD REFER TO THE REGISTERED LINEN FOR FINAL DIMENSIONS & COUNCIL & SERVICING AUTHORITIES.
- PURCHASERS SHOULD EXAMINE THE FULL RANGE OF EASEMENTS & RESTRICTIONS SET OUT IN THE 88B INSTRUMENT ACCOMPANYING THE PLAN OF
- SERVICE LOCATIONS ARE INDICATIVE ONLY. ELECTRICAL, TELECOMMUNICATIONS/NBN & GAS WILL BE AVAILABLE IN THE
- LOTS MAY BE IMPACTED BY SERVICES. SERVICES DESIGNS CURRENTLY