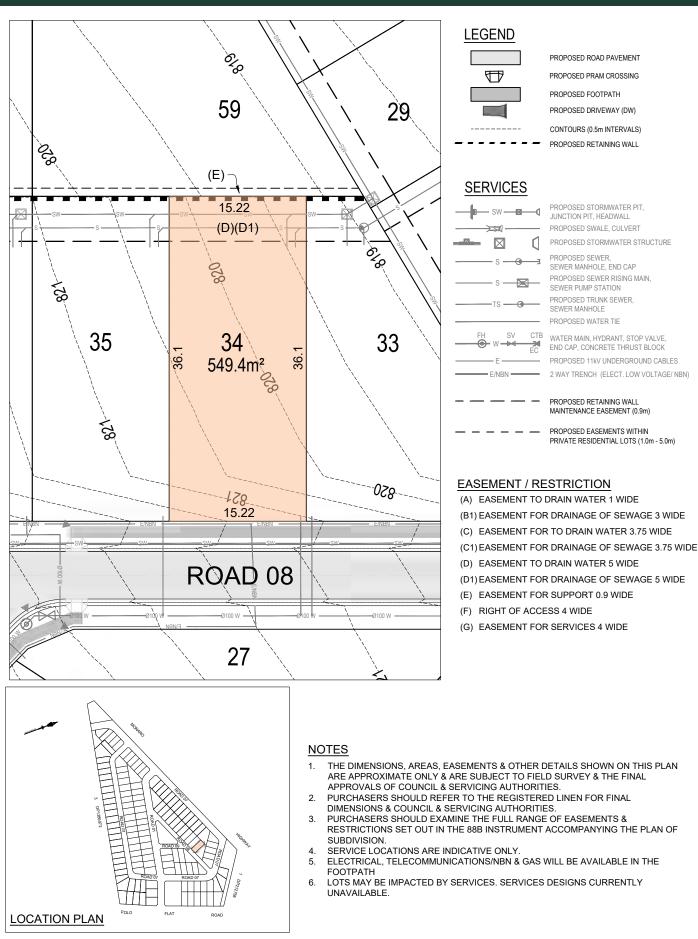

## LEGEND

PROPOSED PRAM CROSSING PROPOSED FOOTPATH PROPOSED DRIVEWAY (DW)

PROPOSED ROAD PAVEMENT

CONTOURS (0.5m INTERVALS) PROPOSED RETAINING WALL

## SERVICES

PROPOSED STORMWATER PIT, JUNCTION PIT, HEADWALL PROPOSED SWALE, CULVERT PROPOSED STORMWATER STRUCTURE PROPOSED SEWER,

SEWER MANHOLE, END CAP PROPOSED SEWER RISING MAIN, SEWER PUMP STATION PROPOSED TRUNK SEWER SEWER MANHOLE PROPOSED WATER TIE

WATER MAIN, HYDRANT, STOP VALVE END CAP, CONCRETE THRUST BLOCK PROPOSED 11kV UNDERGROUND CABLES 2 WAY TRENCH (ELECT. LOW VOLTAGE/ NBN)

#### PROPOSED RETAINING WALL MAINTENANCE EASEMENT (0.9m)

PROPOSED EASEMENTS WITHIN PRIVATE RESIDENTIAL LOTS (1.0m - 5.0m)

## EASEMENT / RESTRICTION

(A) EASEMENT TO DRAIN WATER 1 WIDE (B1) EASEMENT FOR DRAINAGE OF SEWAGE 3 WIDE (C) EASEMENT FOR TO DRAIN WATER 3.75 WIDE (C1) EASEMENT FOR DRAINAGE OF SEWAGE 3.75 WIDE (D) EASEMENT TO DRAIN WATER 5 WIDE (D1) EASEMENT FOR DRAINAGE OF SEWAGE 5 WIDE (E) EASEMENT FOR SUPPORT 0.9 WIDE (F) RIGHT OF ACCESS 4 WIDE

(G) EASEMENT FOR SERVICES 4 WIDE

- THE DIMENSIONS, AREAS, EASEMENTS & OTHER DETAILS SHOWN ON THIS PLAN ARE APPROXIMATE ONLY & ARE SUBJECT TO FIELD SURVEY & THE FINAL APPROVALS OF COUNCIL & SERVICING AUTHORITIES.
  - PURCHASERS SHOULD REFER TO THE REGISTERED LINEN FOR FINAL DIMENSIONS & COUNCIL & SERVICING AUTHORITIES.
- PURCHASERS SHOULD EXAMINE THE FULL RANGE OF EASEMENTS & RESTRICTIONS SET OUT IN THE 88B INSTRUMENT ACCOMPANYING THE PLAN OF
- SERVICE LOCATIONS ARE INDICATIVE ONLY. ELECTRICAL, TELECOMMUNICATIONS/NBN & GAS WILL BE AVAILABLE IN THE
- LOTS MAY BE IMPACTED BY SERVICES. SERVICES DESIGNS CURRENTLY