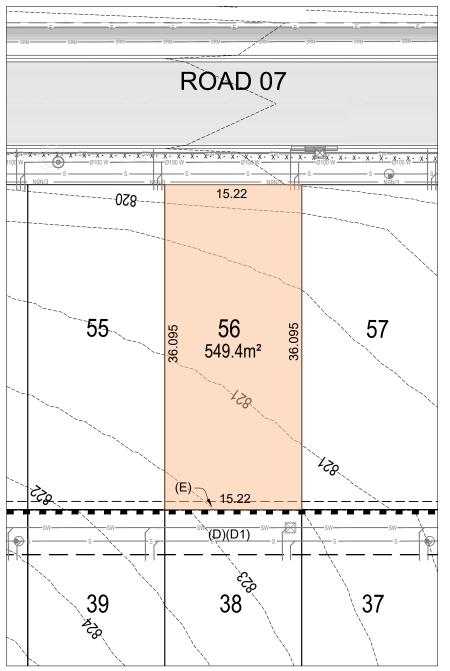

# Alpine Rise - Lot 56

## LEGEND

PROPOSED PRAM CROSSING PROPOSED FOOTPATH

PROPOSED ROAD PAVEMENT

PROPOSED DRIVEWAY (DW)

CONTOURS (0.5m INTERVALS) PROPOSED RETAINING WALL

## SERVICES

PROPOSED STORMWATER PIT, JUNCTION PIT, HEADWALL PROPOSED SWALE, CULVERT PROPOSED STORMWATER STRUCTURE

PROPOSED SEWER, SEWER MANHOLE, END CAP PROPOSED SEWER RISING MAIN SEWER PUMP STATION PROPOSED TRUNK SEWER SEWER MANHOLE PROPOSED WATER TIE

WATER MAIN, HYDRANT, STOP VALVE END CAP, CONCRETE THRUST BLOCK PROPOSED 11kV UNDERGROUND CABLES 2 WAY TRENCH (ELECT. LOW VOLTAGE/ NBN)

PROPOSED RETAINING WALL MAINTENANCE EASEMENT (0.9m)

PROPOSED EASEMENTS WITHIN PRIVATE RESIDENTIAL LOTS (1.0m - 5.0m)

#### EASEMENT / RESTRICTION

(A) EASEMENT TO DRAIN WATER 1 WIDE (B1) EASEMENT FOR DRAINAGE OF SEWAGE 3 WIDE (C) EASEMENT FOR TO DRAIN WATER 3.75 WIDE (C1) EASEMENT FOR DRAINAGE OF SEWAGE 3.75 WIDE (D) EASEMENT TO DRAIN WATER 5 WIDE (D1) EASEMENT FOR DRAINAGE OF SEWAGE 5 WIDE (E) EASEMENT FOR SUPPORT 0.9 WIDE (F) RIGHT OF ACCESS 4 WIDE

(G) EASEMENT FOR SERVICES 4 WIDE