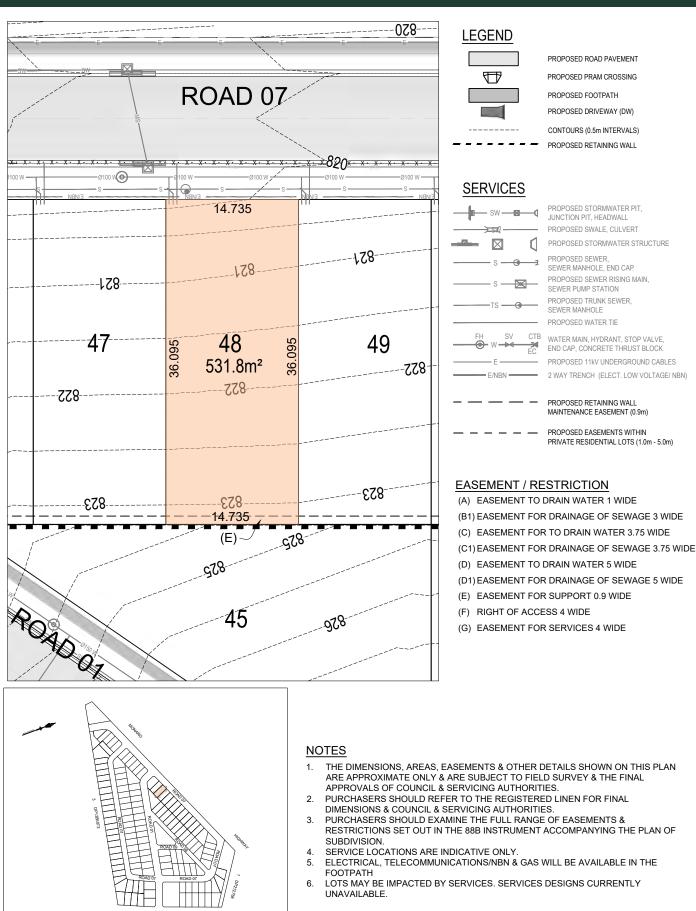

# Alpine Rise - Lot 48

PROPOSED ROAD PAVEMENT

PROPOSED PRAM CROSSING PROPOSED FOOTPATH

PROPOSED DRIVEWAY (DW) CONTOURS (0.5m INTERVALS) PROPOSED RETAINING WALL

PROPOSED STORMWATER PIT.

PROPOSED SWALE, CULVERT

PROPOSED STORMWATER STRUCTURE

## SERVICES

PROPOSED STORMWATER PIT, JUNCTION PIT, HEADWALL PROPOSED SWALE, CULVERT PROPOSED STORMWATER STRUCTURE PROPOSED SEWER,

SEWER MANHOLE, END CAP PROPOSED SEWER RISING MAIN, SEWER PUMP STATION PROPOSED TRUNK SEWER SEWER MANHOLE PROPOSED WATER TIE

## EASEMENT / RESTRICTION

(A) EASEMENT TO DRAIN WATER 1 WIDE (B1) EASEMENT FOR DRAINAGE OF SEWAGE 3 WIDE (C) EASEMENT FOR TO DRAIN WATER 3.75 WIDE (C1) EASEMENT FOR DRAINAGE OF SEWAGE 3.75 WIDE (D) EASEMENT TO DRAIN WATER 5 WIDE (D1) EASEMENT FOR DRAINAGE OF SEWAGE 5 WIDE (E) EASEMENT FOR SUPPORT 0.9 WIDE (F) RIGHT OF ACCESS 4 WIDE

(G) EASEMENT FOR SERVICES 4 WIDE

- THE DIMENSIONS, AREAS, EASEMENTS & OTHER DETAILS SHOWN ON THIS PLAN ARE APPROXIMATE ONLY & ARE SUBJECT TO FIELD SURVEY & THE FINAL APPROVALS OF COUNCIL & SERVICING AUTHORITIES.
  - PURCHASERS SHOULD REFER TO THE REGISTERED LINEN FOR FINAL DIMENSIONS & COUNCIL & SERVICING AUTHORITIES.
- PURCHASERS SHOULD EXAMINE THE FULL RANGE OF EASEMENTS & RESTRICTIONS SET OUT IN THE 88B INSTRUMENT ACCOMPANYING THE PLAN OF
- SERVICE LOCATIONS ARE INDICATIVE ONLY. ELECTRICAL, TELECOMMUNICATIONS/NBN & GAS WILL BE AVAILABLE IN THE
- LOTS MAY BE IMPACTED BY SERVICES. SERVICES DESIGNS CURRENTLY