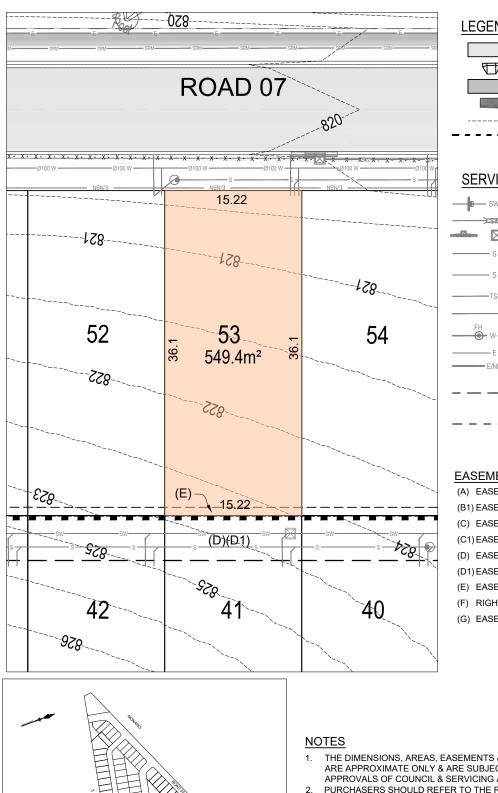

## LEGEND

PROPOSED PRAM CROSSING PROPOSED FOOTPATH PROPOSED DRIVEWAY (DW)

PROPOSED ROAD PAVEMENT

CONTOURS (0.5m INTERVALS) PROPOSED RETAINING WALL

## SERVICES

PROPOSED STORMWATER PIT, JUNCTION PIT, HEADWALL PROPOSED SWALE, CULVERT PROPOSED STORMWATER STRUCTURE PROPOSED SEWER,

SEWER MANHOLE, END CAP PROPOSED SEWER RISING MAIN, SEWER PUMP STATION PROPOSED TRUNK SEWER SEWER MANHOLE PROPOSED WATER TIE

WATER MAIN, HYDRANT, STOP VALVE END CAP, CONCRETE THRUST BLOCK PROPOSED 11kV UNDERGROUND CABLES 2 WAY TRENCH (ELECT. LOW VOLTAGE/ NBN)

#### PROPOSED RETAINING WALL MAINTENANCE EASEMENT (0.9m)

PROPOSED EASEMENTS WITHIN PRIVATE RESIDENTIAL LOTS (1.0m - 5.0m)

## EASEMENT / RESTRICTION

(A) EASEMENT TO DRAIN WATER 1 WIDE (B1) EASEMENT FOR DRAINAGE OF SEWAGE 3 WIDE (C) EASEMENT FOR TO DRAIN WATER 3.75 WIDE (C1) EASEMENT FOR DRAINAGE OF SEWAGE 3.75 WIDE (D) EASEMENT TO DRAIN WATER 5 WIDE (D1) EASEMENT FOR DRAINAGE OF SEWAGE 5 WIDE (E) EASEMENT FOR SUPPORT 0.9 WIDE (F) RIGHT OF ACCESS 4 WIDE

(G) EASEMENT FOR SERVICES 4 WIDE

- THE DIMENSIONS, AREAS, EASEMENTS & OTHER DETAILS SHOWN ON THIS PLAN ARE APPROXIMATE ONLY & ARE SUBJECT TO FIELD SURVEY & THE FINAL APPROVALS OF COUNCIL & SERVICING AUTHORITIES.
  - PURCHASERS SHOULD REFER TO THE REGISTERED LINEN FOR FINAL DIMENSIONS & COUNCIL & SERVICING AUTHORITIES.
- PURCHASERS SHOULD EXAMINE THE FULL RANGE OF EASEMENTS & RESTRICTIONS SET OUT IN THE 88B INSTRUMENT ACCOMPANYING THE PLAN OF
- SERVICE LOCATIONS ARE INDICATIVE ONLY. ELECTRICAL, TELECOMMUNICATIONS/NBN & GAS WILL BE AVAILABLE IN THE
- LOTS MAY BE IMPACTED BY SERVICES. SERVICES DESIGNS CURRENTLY