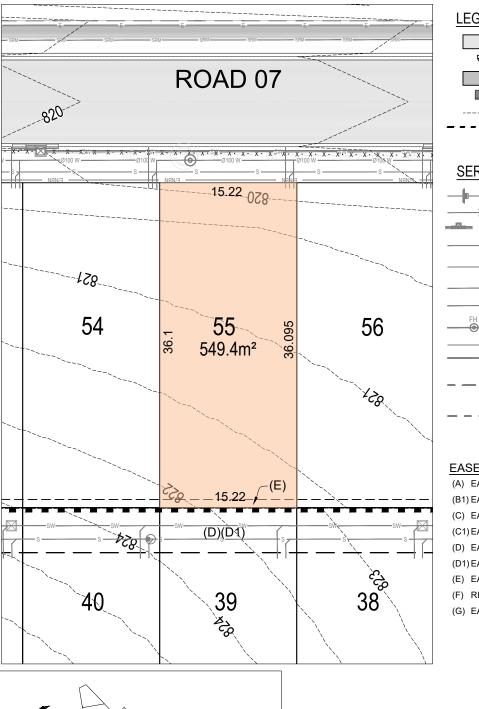

O THE REGISTERED LINEN FOR FINAL DIMENSIONS & COUNCIL & SERVICING AUTHORITIES.
- DIMENSIONS & COUNCIL & SERVICING AUTHORITIES. 9. PURCHASERS SHOULD EXAMINE THE FULL RANGE OF EASEMENTS &
- RESTRICTIONS SET OUT IN THE 88B INSTRUMENT ACCOMPANYING THE PLAN OF SUBDIVISION.
- SERVICE LOCATIONS ARE INDICATIVE ONLY.
   ELECTRICAL, TELECOMMUNICATIONS/NBN & GAS WILL BE AVAILABLE IN THE
- ELECTRICAL, TELECOMMUNICATIONS/NBN & GAS WILL BE AVAILABLE IN THE FOOTPATH
   LOTS MAY BE IMPACTED BY SERVICES. SERVICES DESIGNS CURRENTLY
- LOTS MAY BE IMPACTED BY SERVICES. SERVICES DESIGNS CURRENTLY UNAVAILABLE.

info@alpinerise.com.au | alpinerise.com.au | 1300 887 377 Cnr of Polo Flat Rd and Monaro Hwy COOMA

# Alpine Rise – Lot 54



LOCATION PLAN

---028-



ROAL

**ROAD 07** 

820



# Alpine Rise - Lot 55



## LEGEND



PROPOSED FOOTPATH PROPOSED DRIVEWAY (DW) CONTOURS (0.5m INTERVALS)

PROPOSED ROAD PAVEMENT

PROPOSED PRAM CROSSING

PROPOSED RETAINING WALL

## SERVICES



PROPOSED STORMWATER PIT, JUNCTION PIT, HEADWALL PROPOSED SWALE, CULVERT PROPOSED STORMWATER STRUCTURE

PROPOSED SEWER, SEWER MANHOLE, END CAP PROPOSED SEWER RISING MAIN SEWER PUMP STATION PROPOSED TRUNK SEWER SEWER MANHOLE PROPOSED WATER TIE

WATER MAIN, HYDRANT, STOP VALVE END CAP, CONCRETE THRUST BLOCK PROPOSED 11kV UNDERGROUND CABLES 2 WAY TRENCH (ELECT. LOW VOLTAGE/ NBN)

PROPOSED RETAINING WALL MAINTENANCE EASEMENT (0.9m)

PROPOSED EASEMENTS WITHIN PRIVATE RESIDENTIAL LOTS (1.0m - 5.0m)

#### EASEMENT / RESTRICTION

(A) EASEMENT TO DRAIN WATER 1 WIDE (B1) EASEMENT FOR DRAINAGE OF SEWAGE 3 WIDE (C) EASEMENT FOR TO DRA