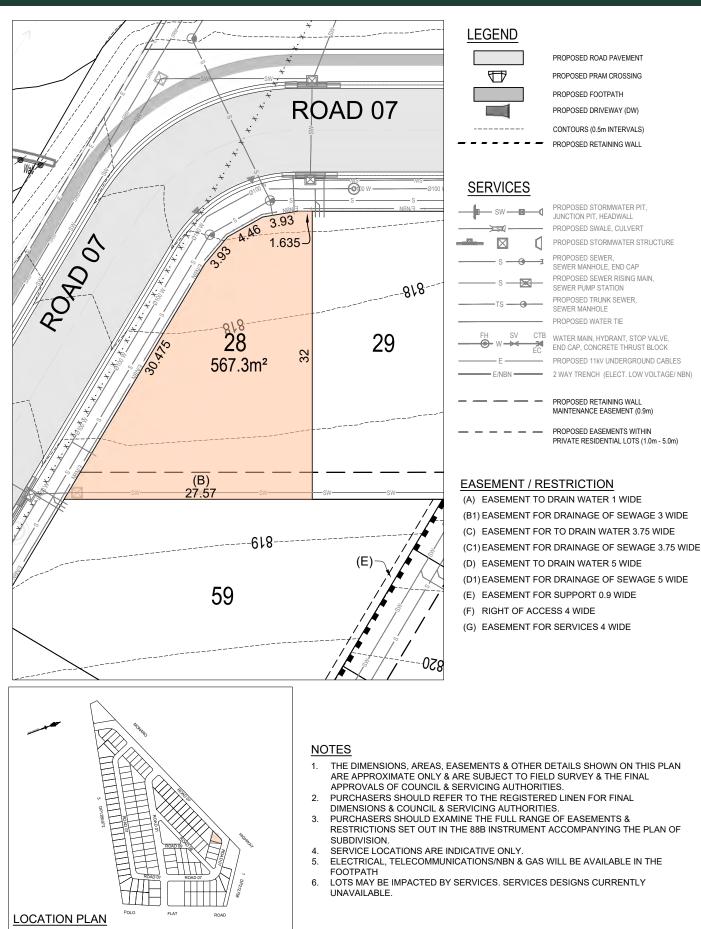

PROPOSED ROAD PAVEMENT

PROPOSED PRAM CROSSING PROPOSED FOOTPATH

PROPOSED DRIVEWAY (DW) CONTOURS (0.5m INTERVALS) PROPOSED RETAINING WALL

PROPOSED STORMWATER PIT.

PROPOSED SWALE, CULVERT

PROPOSED STORMWATER STRUCTURE

WATER MAIN, HYDRANT, STOP VALVE

END CAP, CONCRETE THRUST BLOCK

PROPOSED RETAINING WALL MAINTENANCE EASEMENT (0.9m) PROPOSED EASEMENTS WITHIN PRIVATE RESIDENTIAL LOTS (1.0m - 5.0m)

PROPOSED 11kV UNDERGROUND CABLES 2 WAY TRENCH (ELECT. LOW VOLTAGE/ NBN)

JUNCTION PIT, HEADWALL

PROPOSED SEWER, SEWER MANHOLE, END CAP PROPOSED SEWER RISING MAIN,

SEWER PUMP STATION PROPOSED TRUNK SEWER SEWER MANHOLE PROPOSED WATER TIE

## LEGEND

PROPOSED PRAM CROSSING PROPOSED FOOTPATH PROPOSED DRIVEWAY (DW)

PROPOSED ROAD PAVEMENT

CONTOURS (0.5m INTERVALS) PROPOSED RETAINING WALL

## SERVICES

PROPOSED STORMWATER PIT, JUNCTION PIT, HEADWALL PROPOSED SWALE, CULVERT PROPOSED STORMWATER STRUCTURE PROPOSED SEWER,

SEWER MANHOLE, END CAP PROPOSED SEWER RISING MAIN, SEWER PUMP STATION PROPOSED TRUNK SEWER SEWER MANHOLE PROPOSED WATER TIE

WATER MAIN, HYDRANT, STOP VALVE END CAP, CONCRETE THRUST BLOCK PROPOSED 11kV UNDERGROUND CABLES 2 WAY TRENCH (ELECT. LOW VOLTAGE/ NBN)

#### PROPOSED RETAINING WALL MAINTENANCE EASEMENT (0.9m)

PROPOSED EASEMENTS WITHIN PRIVATE RESIDENTIAL LOTS (1.0m - 5.0m)

## EASEMENT / RESTRICTION

(A) EASEMENT TO DRAIN WATER 1 WIDE (B1) EASEMENT FOR DRAINAGE OF SEWAGE 3 WIDE (C) EASEMENT FOR TO DRAIN WATER 3.75 WIDE (C1) EASEMENT FOR DRAINAGE OF SEWAGE 3.75 WIDE (D) EASEMENT TO DRAIN WATER 5 WIDE (D1) EASEMENT FOR DRAINAGE OF SEWAGE 5 WIDE (E) EASEMENT FOR SUPPORT 0.9 WIDE (F) RIGHT OF ACCESS 4 WIDE

(G) EASEMENT FOR SERVICES 4 WIDE

- THE DIMENSIONS, AREAS, EASEMENTS & OTHER DETAILS SHOWN ON THIS PLAN ARE APPROXIMATE ONLY & ARE SUBJECT TO FIELD SURVEY & THE FINAL APPROVALS OF COUNCIL & SERVICING AUTHORITIES.
  - PURCHASERS SHOULD REFER TO THE REGISTERED LINEN FOR FINAL DIMENSIONS & COUNCIL & SERVICING AUTHORITIES.
- PURCHASERS SHOULD EXAMINE THE FULL RANGE OF EASEMENTS & RESTRICTIONS SET OUT IN THE 88B INSTRUMENT ACCOMPANYING THE PLAN OF
- SERVICE LOCATIONS ARE INDICATIVE ONLY. ELECTRICAL, TELECOMMUNICATIONS/NBN & GAS WILL BE AVAILABLE IN THE
- LOTS MAY BE IMPACTED BY SERVICES. SERVICES DESIGNS CURRENTLY