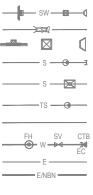

PROPOSED ROAD PAVEMENT

PROPOSED PRAM CROSSING PROPOSED FOOTPATH

PROPOSED DRIVEWAY (DW) CONTOURS (0.5m INTERVALS) PROPOSED RETAINING WALL

PROPOSED STORMWATER PIT.

PROPOSED SWALE, CULVERT

PROPOSED STORMWATER STRUCTURE

WATER MAIN, HYDRANT, STOP VALVE

END CAP, CONCRETE THRUST BLOCK

PROPOSED RETAINING WALL MAINTENANCE EASEMENT (0.9m) PROPOSED EASEMENTS WITHIN PRIVATE RESIDENTIAL LOTS (1.0m - 5.0m)

PROPOSED 11kV UNDERGROUND CABLES 2 WAY TRENCH (ELECT. LOW VOLTAGE/ NBN)

JUNCTION PIT, HEADWALL

PROPOSED SEWER, SEWER MANHOLE, END CAP PROPOSED SEWER RISING MAIN,

SEWER PUMP STATION PROPOSED TRUNK SEWER SEWER MANHOLE PROPOSED WATER TIE

## LEGEND

PROPOSED PRAM CROSSING PROPOSED FOOTPATH PROPOSED DRIVEWAY (DW)

PROPOSED ROAD PAVEMENT

CONTOURS (0.5m INTERVALS) PROPOSED RETAINING WALL

## SERVICES

PROPOSED STORMWATER PIT, JUNCTION PIT, HEADWALL PROPOSED SWALE, CULVERT PROPOSED STORMWATER STRUCTURE PROPOSED SEWER,

SEWER MANHOLE, END CAP PROPOSED SEWER RISING MAIN, SEWER PUMP STATION PROPOSED TRUNK SEWER SEWER MANHOLE PROPOSED WATER TIE

WATER MAIN, HYDRANT, STOP VALVE END CAP, CONCRETE THRUST BLOCK PROPOSED 11kV UNDERGROUND CABLES 2 WAY TRENCH (ELECT. LOW VOLTAGE/ NBN)