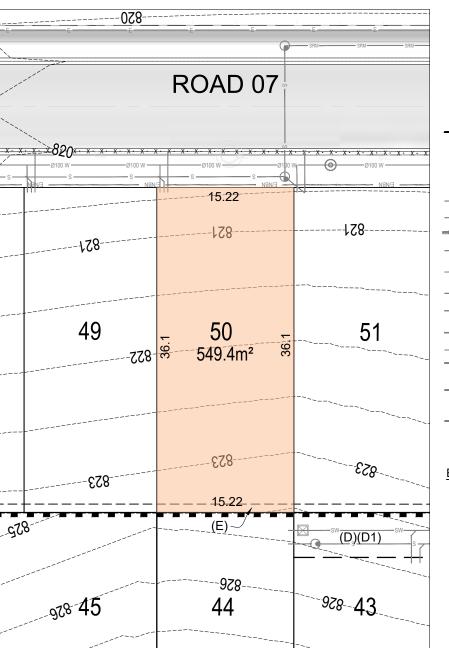

E (B1) EASEMENT FOR DRAINAGE OF SEWAGE 3 WIDE (C) EASEMENT FOR TO DRAIN WATER 3.75 WIDE (C1) EASEMENT FOR DRAINAGE OF SEWAGE 3.75 WIDE (D) EASEMENT TO DRAIN WATER 5 WIDE (D1) EASEMENT FOR DRAINAGE OF SEWAGE 5 WIDE (E) EASEMENT FOR SUPPORT 0.9 WIDE (F) RIGHT OF ACCESS 4 WIDE (G) EASEMENT FOR SERVICES 4 WIDE

- THE DIMENSIONS, AREAS, EASEMENTS & OTHER DETAILS SHOWN ON THIS PLAN ARE APPROXIMATE ONLY & ARE SUBJECT TO FIELD SURVEY & THE FINAL APPROVALS OF COUNCIL & SERVICING AUTHORITIES.
  - PURCHASERS SHOULD REFER TO THE REGISTERED LINEN FOR FINAL DIMENSIONS & COUNCIL & SERVICING AUTHORITIES.
- PURCHASERS SHOULD EXAMINE THE FULL RANGE OF EASEMENTS & RESTRICTIONS SET OUT IN THE 88B INSTRUMENT ACCOMPANYING THE PLAN OF

- LOTS MAY BE IMPACTED BY SERVICES. SERVICES DESIGNS CURRENTLY UNAVAILABLE.



## LEGEND



PROPOSED DRIVEWAY (DW) CONTOURS (0.5m INTERVALS) PROPOSED RETAINING WALL

PROPOSED ROAD PAVEMENT

PROPOSED PRAM CROSSING

PROPOSED FOOTPATH

## SERVICES



PROPOSED STORMWATER PIT, JUNCTION PIT, HEADWALL PROPOSED SWALE, CULVERT PROPOSED STORMWATER STRUCTURE

PROPOSED SEWER, SEWER MANHOLE, END CAP PROPOSED SEWER RISING MAIN. SEWER PUMP STATION PROPOSED TRUNK SEWER SEWER MANHOLE PROPOSED WATER TIE

WATER MAIN, HYDRANT, STOP VALVE END CAP, CONCRETE THRUST BLOCK PROPOSED 11kV UNDERGROUND CABLES 2 WAY TRENCH (ELECT. LOW VOLTAGE/ NBN)

PROPOSED RETAINING WALL MAINTENANCE EASEMENT (0.9m)

PROPOSED EASEMENTS WITHIN PRIVATE RESIDENTIAL LOTS (1.0m - 5.0m)

## EASEMENT / RESTRICTION

(A) EASEMENT TO DRAIN WATER 1 WIDE (B1) EASEMENT FOR DRAINAGE OF SEWAGE 3 WIDE (C) EASEMENT FOR TO DRAI