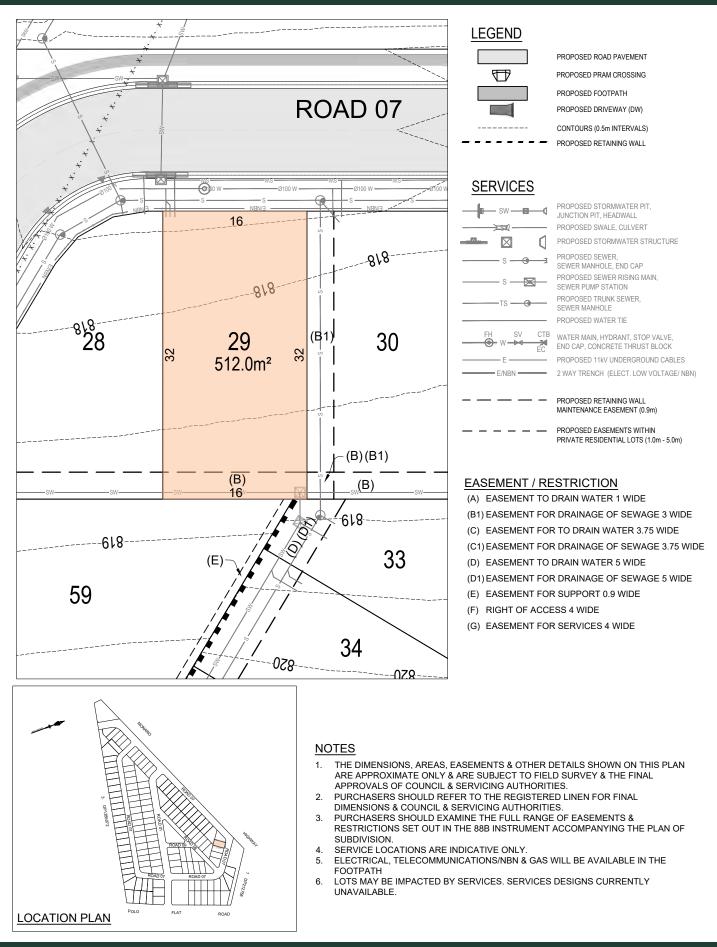

PROPOSED ROAD PAVEMENT

PROPOSED PRAM CROSSING PROPOSED FOOTPATH

PROPOSED DRIVEWAY (DW) CONTOURS (0.5m INTERVALS) PROPOSED RETAINING WALL

PROPOSED STORMWATER PIT.

PROPOSED SWALE, CULVERT

PROPOSED STORMWATER STRUCTURE

WATER MAIN, HYDRANT, STOP VALVE

END CAP, CONCRETE THRUST BLOCK

PROPOSED RETAINING WALL MAINTENANCE EASEMENT (0.9m) PROPOSED EASEMENTS WITHIN PRIVATE RESIDENTIAL LOTS (1.0m - 5.0m)

PROPOSED 11kV UNDERGROUND CABLES 2 WAY TRENCH (ELECT. LOW VOLTAGE/ NBN)

JUNCTION PIT, HEADWALL

PROPOSED SEWER, SEWER MANHOLE, END CAP PROPOSED SEWER RISING MAIN,

SEWER PUMP STATION PROPOSED TRUNK SEWER SEWER MANHOLE PROPOSED WATER TIE

## LEGEND

PROPOSED PRAM CROSSING PROPOSED FOOTPATH PROPOSED DRIVEWAY (DW)

PROPOSED ROAD PAVEMENT

CONTOURS (0.5m INTERVALS) PROPOSED RETAINING WALL

## SERVICES

PROPOSED STORMWATER PIT, JUNCTION PIT, HEADWALL PROPOSED SWALE, CULVERT PROPOSED STORMWATER STRUCTURE PROPOSED SEWER,

SEWER MANHOLE, END CAP PROPOSED SEWER RISING MAIN, SEWER PUMP STATION PROPOSED TRUNK SEWER SEWER MANHOLE PROPOSED WATER TIE

WATER MAIN, HYDRANT, STOP VALVE END CAP, CONCRETE THRUST BLOCK PROPOSED 11kV UNDERGROUND CABLES 2 WAY TRENCH (ELECT. LOW VOLTAGE/ NBN)

#### PROPOSED RETAINING WALL MAINTENANCE EASEMENT (0.9m)

PROPOSED EASEMENTS WITHIN PRIVATE RESIDENTIAL LOTS (1.0m - 5.0m)

## EASEMENT / RESTRICTION

(A) EASEMENT TO DRAIN WATER 1 WIDE (B1) EASEMENT FOR DRAINAGE OF SEWAGE 3 WIDE (C) EASEMENT FOR TO DRAIN WATER 3.75 WIDE (C1) EASEMENT FOR DRAINAGE OF SEWAGE 3.75 WIDE (D) EASEMENT TO DRAIN WATER 5 WIDE (D1) EASEMENT FOR DRAINAGE OF SEWAGE 5 WIDE (E) EASEMENT FOR SUPPORT 0.9 WIDE (F) RIGHT OF ACCESS 4 WIDE

(G) EASEMENT FOR SERVICES 4 WIDE

- THE DIMENSIONS, AREAS, EASEMENTS & OTHER DETAILS SHOWN ON THIS PLAN ARE APPROXIMATE ONLY & ARE SUBJECT TO FIELD SURVEY & THE FINAL APPROVALS OF COUNCIL & SERVICING AUTHORITIES.
  - PURCHASERS SHOULD REFER TO THE REGISTERED LINEN FOR FINAL DIMENSIONS & COUNCIL & SERVICING AUTHORITIES.
- PURCHASERS SHOULD EXAMINE THE FULL RANGE OF EASEMENTS & RESTRICTIONS SET OUT IN THE 88B INSTRUMENT ACCOMPANYING THE PLAN OF
- SERVICE LOCATIONS ARE INDICATIVE ONLY. ELECTRICAL, TELECOMMUNICATIONS/NBN & GAS WILL BE AVAILABLE IN THE
- LOTS MAY BE IMPACTED BY SERVICES. SERVICES DESIGNS CURRENTLY