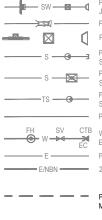

PROPOSED ROAD PAVEMENT

PROPOSED PRAM CROSSING PROPOSED FOOTPATH

PROPOSED DRIVEWAY (DW) CONTOURS (0.5m INTERVALS) PROPOSED RETAINING WALL

PROPOSED STORMWATER PIT.

PROPOSED SWALE, CULVERT

PROPOSED STORMWATER STRUCTURE

WATER MAIN, HYDRANT, STOP VALVE

END CAP, CONCRETE THRUST BLOCK

PROPOSED RETAINING WALL MAINTENANCE EASEMENT (0.9m) PROPOSED EASEMENTS WITHIN PRIVATE RESIDENTIAL LOTS (1.0m - 5.0m)

PROPOSED 11kV UNDERGROUND CABLES 2 WAY TRENCH (ELECT. LOW VOLTAGE/ NBN)

JUNCTION PIT, HEADWALL

PROPOSED SEWER, SEWER MANHOLE, END CAP PROPOSED SEWER RISING MAIN,

SEWER PUMP STATION PROPOSED TRUNK SEWER SEWER MANHOLE PROPOSED WATER TIE

## LEGEND

PROPOSED PRAM CROSSING PROPOSED FOOTPATH PROPOSED DRIVEWAY (DW)

PROPOSED ROAD PAVEMENT

CONTOURS (0.5m INTERVALS) PROPOSED RETAINING WALL

## SERVICES

PROPOSED STORMWATER PIT, JUNCTION PIT, HEADWALL PROPOSED SWALE, CULVERT PROPOSED STORMWATER STRUCTURE PROPOSED SEWER,

SEWER MANHOLE, END CAP PROPOSED SEWER RISING MAIN, SEWER PUMP STATION PROPOSED TRUNK SEWER SEWER MANHOLE PROPOSED WATER TIE