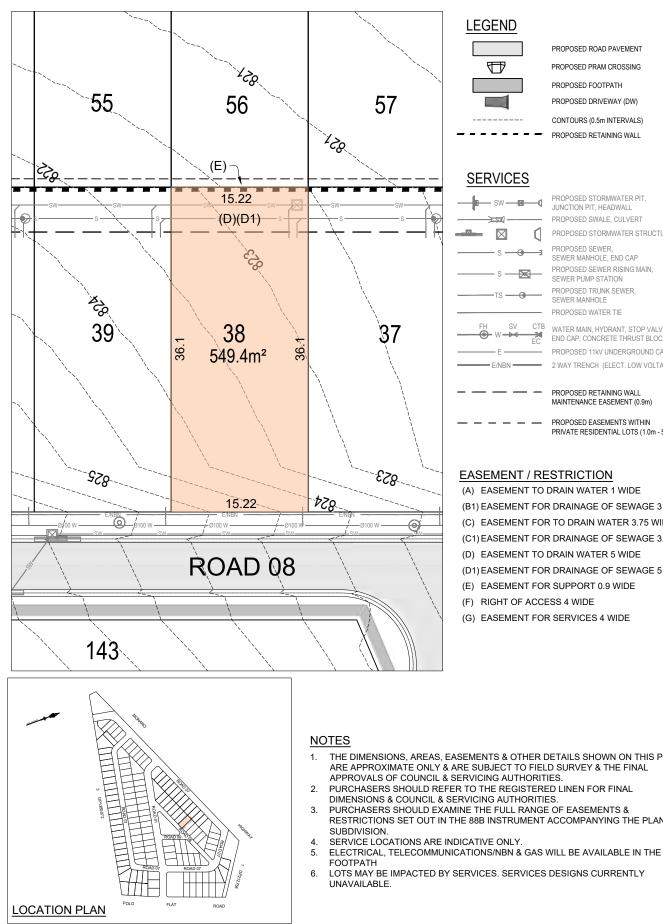

## LEGEND

PROPOSED PRAM CROSSING PROPOSED FOOTPATH PROPOSED DRIVEWAY (DW)

PROPOSED ROAD PAVEMENT

CONTOURS (0.5m INTERVALS) PROPOSED RETAINING WALL

## SERVICES

PROPOSED STORMWATER PIT, JUNCTION PIT, HEADWALL PROPOSED SWALE, CULVERT PROPOSED STORMWATER STRUCTURE PROPOSED SEWER,

SEWER MANHOLE, END CAP PROPOSED SEWER RISING MAIN, SEWER PUMP STATION PROPOSED TRUNK SEWER SEWER MANHOLE PROPOSED WATER TIE

## EASEMENT / RESTRICTION

(A) EASEMENT TO DRAIN WATER 1 WIDE (B1) EASEMENT FOR DRAINAGE OF SEWAGE 3 WIDE (C) EASEMENT FOR TO DRAIN WATER 3.75 WIDE (C1) EASEMENT FOR DRAINAGE OF SEWAGE 3.75 WIDE (D) EASEMENT TO DRAIN WATER 5 WIDE (D1) EASEMENT FOR DRAINAGE OF SEWAGE 5 WIDE (E) EASEMENT FOR SUPPORT 0.9 WIDE (F) RIGHT OF ACCESS 4 WIDE

(G) EASEMENT FOR SERVICES 4 WIDE

- THE DIMENSIONS, AREAS, EASEMENTS & OTHER DETAILS SHOWN ON THIS PLAN ARE APPROXIMATE ONLY & ARE SUBJECT TO FIELD SURVEY & THE FINAL APPROVALS OF COUNCIL & SERVICING AUTHORITIES.
  - PURCHASERS SHOULD REFER TO THE REGISTERED LINEN FOR FINAL DIMENSIONS & COUNCIL & SERVICING AUTHORITIES.
- PURCHASERS SHOULD EXAMINE THE FULL RANGE OF EASEMENTS & RESTRICTIONS SET OUT IN THE 88B INSTRUMENT ACCOMPANYING THE PLAN OF
- SERVICE LOCATIONS ARE INDICATIVE ONLY. ELECTRICAL, TELECOMMUNICATIONS/NBN & GAS WILL BE AVAILABLE IN THE
- LOTS MAY BE IMPACTED BY SERVICES. SERVICES DESIGNS CURRENTLY