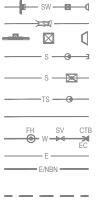

WATER MAIN, HYDRANT, STOP VALVE

END CAP, CONCRETE THRUST BLOCK

PROPOSED RETAINING WALL MAINTENANCE EASEMENT (0.9m) PROPOSED EASEMENTS WITHIN PRIVATE RESIDENTIAL LOTS (1.0m - 5.0m)

PROPOSED 11kV UNDERGROUND CABLES 2 WAY TRENCH (ELECT. LOW VOLTAGE/ NBN)

JUNCTION PIT, HEADWALL

PROPOSED SEWER, SEWER MANHOLE, END CAP PROPOSED SEWER RISING MAIN,

SEWER PUMP STATION PROPOSED TRUNK SEWER SEWER MANHOLE PROPOSED WATER TIE

## SERVICES

PROPOSED STORMWATER PIT, JUNCTION PIT, HEADWALL PROPOSED SWALE, CULVERT PROPOSED STORMWATER STRUCTURE PROPOSED SEWER,

SEWER MANHOLE, END CAP PROPOSED SEWER RISING MAIN, SEWER PUMP STATION PROPOSED TRUNK SEWER SEWER MANHOLE PROPOSED WATER TIE

WATER MAIN, HYDRANT, STOP VALVE END CAP, CONCRETE THRUST BLOCK PROPOSED 11kV UNDERGROUND CABLES 2 WAY TRENCH (ELECT. LOW VOLTAGE/ NBN)