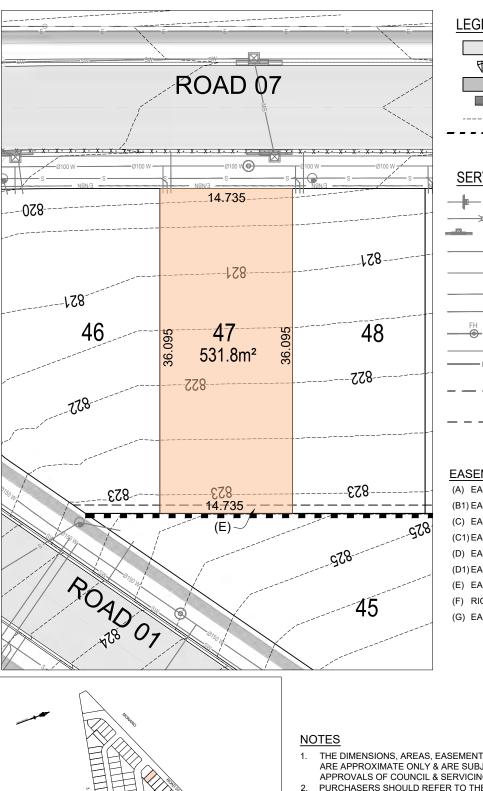

# Alpine Rise - Lot 47

ROAL

# LEGEND

PROPOSED FOOTPATH PROPOSED DRIVEWAY (DW) CONTOURS (0.5m INTERVALS) PROPOSED RETAINING WALL

PROPOSED ROAD PAVEMENT

PROPOSED PRAM CROSSING

## SERVICES

PROPOSED STORMWATER PIT, JUNCTION PIT, HEADWALL PROPOSED SWALE, CULVERT PROPOSED STORMWATER STRUCTURE PROPOSED SEWER, SEWER MANHOLE, END CAP PROPOSED SEWER RISING MAIN SEWER PUMP STATION PROPOSED TRUNK SEWER

PROPOSED WATER TIE

WATER MAIN, HYDRANT, STOP VALVE END CAP, CONCRETE THRUST BLOCK PROPOSED 11kV UNDERGROUND CABLES 2 WAY TRENCH (ELECT. LOW VOLTAGE/ NBN)

# PROPOSED RETAINING WALL MAINTENANCE EASEMENT (0.9m)

PROPOSED EASEMENTS WITHIN PRIVATE RESIDENTIAL LOTS (1.0m - 5.0m)

## EASEMENT / RESTRICTION

(A) EASEMENT TO DRAIN WATER 1 WIDE (B1) EASEMENT FOR DRAINAGE OF SEWAGE 3 WIDE (C) EASEMENT FOR TO DRAIN WATER 3.75 WIDE (C1) EASEMENT FOR DRAINAGE OF SEWAGE 3.75 WIDE (D) EASEMENT TO DRAIN WATER 5 WIDE (D1) EASEMENT FOR DRAINAGE OF SEWAGE 5 WIDE (E) EASEMENT FOR SUPPORT 0.9 WIDE (F) RIGHT OF ACCESS 4 WIDE (G) EASEMENT FOR SERVICES 4 WIDE

- THE DIMENSIONS, AREAS, EASEMENTS & OTHER DETAILS SHOWN ON THIS PLAN ARE APPROXIMATE ONLY & ARE SUBJECT TO FIELD SURVEY & THE FINAL APPROVALS OF COUNCIL & SERVICING AUTHORITIES.
  - PURCHASERS SHOULD REFER TO THE REGISTERED LINEN FOR FINAL DIMENSIONS & COUNCIL & SERVICING AUTHORITIES.
- PURCHASERS SHOULD EXAMINE THE FULL RANGE OF EASEMENTS & 3. RESTRICTIONS SET OUT IN THE 88B INSTRUMENT ACCOMPANYING THE PLAN OF SUBDIVISION
- 4 5.
- SERVICE LOCATIONS ARE INDICATIVE ONLY. ELECTRICAL, TELECOMMUNICATIONS/NBN & GAS WILL BE AVAILABLE IN THE FOOTPATH
- 6 LOTS MAY BE IMPACTED BY SERVICES. SERVICES DESIGNS CURRENTLY UNAVAILABLE.