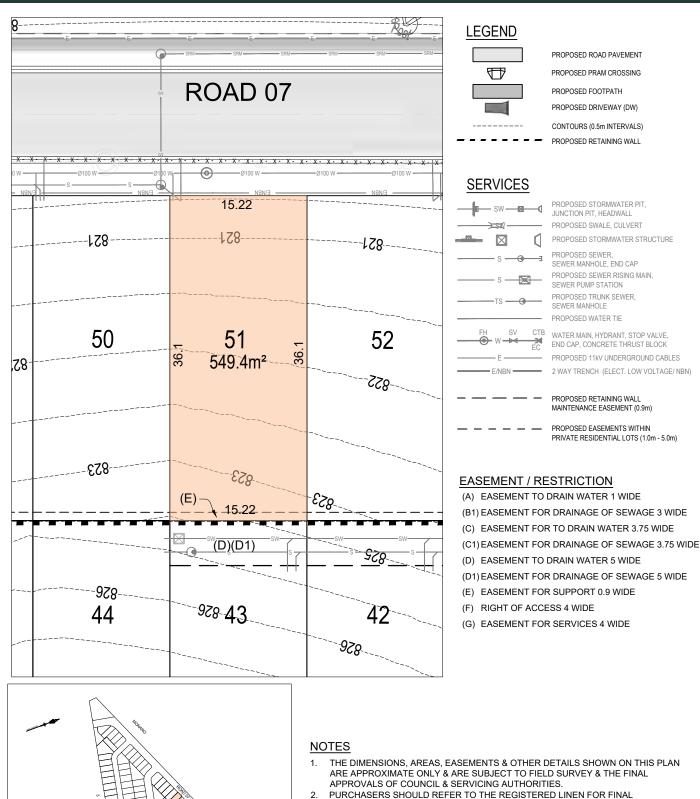

## EASEMENT / RESTRICTION

(A) EASEMENT TO DRAIN WATER 1 WIDE (B1) EASEMENT FOR DRAINAGE OF SEWAGE 3 WIDE (C) EASEMENT FOR TO DRAIN WATER 3.75 WIDE (C1) EASEMENT FOR DRAINAGE OF SEWAGE 3.75 WIDE (D) EASEMENT TO DRAIN WATER 5 WIDE (D1) EASEMENT FOR DRAINAGE OF SEWAGE 5 WIDE (E) EASEMENT FOR SUPPORT 0.9 WIDE (F) RIGHT OF ACCESS 4 WIDE

(G) EASEMENT FOR SERVICES 4 WIDE

- THE DIMENSIONS, AREAS, EASEMENTS & OTHER DETAILS SHOWN ON THIS PLAN ARE APPROXIMATE ONLY & ARE SUBJECT TO FIELD SURVEY & THE FINAL APPROVALS OF COUNCIL & SERVICING AUTHORITIES.
  - PURCHASERS SHOULD REFER TO THE REGISTERED LINEN FOR FINAL DIMENSIONS & COUNCIL & SERVICING AUTHORITIES.
- PURCHASERS SHOULD EXAMINE THE FULL RANGE OF EASEMENTS & RESTRICTIONS SET OUT IN THE 88B INSTRUMENT ACCOMPANYING THE PLAN OF
- SERVICE LOCATIONS ARE INDICATIVE ONLY. ELECTRICAL, TELECOMMUNICATIONS/NBN & GAS WILL BE AVAILABLE IN THE
- LOTS MAY BE IMPACTED BY SERVICES. SERVICES DESIGNS CURRENTLY

#### EASEMENT / RESTRICTION

- (A) EASEMENT TO DRAIN WATER 1 WIDE (B1) EASEMENT FOR DRAINAGE OF SEWAGE 3 WIDE (C) EASEMENT FOR TO DRAIN WATER 3.75 WIDE (C1) EASEMENT FOR DRAINAGE OF SEWAGE 3.75 WIDE (D) EASEMENT TO DRAIN WATER 5 WIDE (D1) EASEMENT FOR DRAINAGE OF SEWAGE 5 WIDE (E) EASEMENT FOR SUPPORT 0.9 WIDE (F) RIGHT OF ACCESS 4 WIDE
- (G) EASEMENT FOR SERVICES 4 WIDE

## EASEMENT / RESTRICTION

(A) EASEMENT TO DRAIN WATER 1 WIDE (B1) EASEMENT FOR DRAINAGE OF SEWAGE 3 WIDE (C) EASEMENT FOR TO DRAIN WATER 3.75 WIDE (C1) EASEMENT FOR DRAINAGE OF SEWAGE 3.75 WIDE (D) EASEMENT TO DRAIN WATER 5 WIDE (D1) EASEMENT FOR DRAINAGE OF SEWAGE 5 WIDE (E) EASEMENT FOR SUPPORT 0.9 WIDE

**RIGHT OF ACCESS 4 WIDE** 

(G) EASEMENT FOR SERVICES 4 WIDE

- THE DIMENSIONS, AREAS, EASEMENTS & OTHER DETAILS SHOWN ON THIS PLAN ARE APPROXIMATE ONLY & ARE SUBJECT TO FIELD SURVEY & THE FINAL APPROVALS OF COUNCIL & SERVICING AUTHORITIES.
  - PURCHASERS SHOULD REFER TO THE REGISTERED LINEN FOR FINAL DIMENSIONS & COUNCIL & SERVICING AUTHORITIES.
- PURCHASERS SHOULD EXAMINE THE FULL RANGE OF EASEMENTS & 3. RESTRICTIONS SET OUT IN THE 88B INSTRUMENT ACCOMPANYING THE PLAN OF SUBDIVISION
- 4 5.
- SERVICE LOCATIONS ARE INDICATIVE ONLY. ELECTRICAL, TELECOMMUNICATIONS/NBN & GAS WILL BE AVAILABLE IN THE FOOTPATH
- 6 LOTS MAY BE IMPACTED BY SERVICES. SERVICES DESIGNS CURRENTLY UNAVAILABLE.