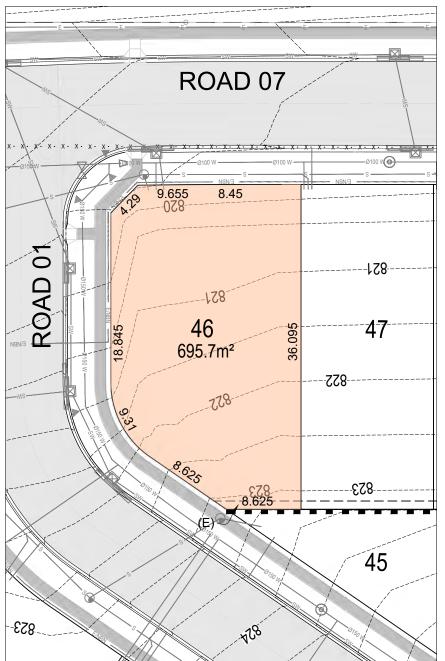

5.
- SERVICE LOCATIONS ARE INDICATIVE ONLY. ELECTRICAL, TELECOMMUNICATIONS/NBN & GAS WILL BE AVAILABLE IN THE FOOTPATH
- 6. LOTS MAY BE IMPACTED BY SERVICES. SERVICES DESIGNS CURRENTLY UNAVAILABLE.







# Alpine Rise - Lot 44



- ARE APPROXIMATE ONLY & ARE SUBJECT TO FIELD SURVEY & THE FINAL APPROVALS OF COUNCIL & SERVICING AUTHORITIES.
- PURCHASERS SHOULD REFER TO THE REGISTERED LINEN FOR FINAL 2. DIMENSIONS & COUNCIL & SERVICING AUTHORITIES.
- PURCHASERS SHOULD EXAMINE THE FULL RANGE OF EASEMENTS & 3. RESTRICTIONS SET OUT IN THE 88B INSTRUMENT ACCOMPANYING THE PLAN OF SUBDIVISION
- 4 5.
- SERVICE LOCATIONS ARE INDICATIVE ONLY. ELECTRICAL, TELECOMMUNICATIONS/NBN & GAS WILL BE AVAILABLE IN THE FOOTPATH
- 6 LOTS MAY BE IMPACTED BY SERVICES. SERVICES DESIGNS CURRENTLY UNAVAILABLE.









## LEGEND



## PROPOSED PRAM CROSSING PROPOSED FOOTPATH PROPOSED DRIVEWAY (DW) CONTOURS (0.5m INTERVALS)

PROPOSED ROAD PAVEMENT

PROPOSED RETAINING WALL

PROPOSED STORMWATER PIT.

## SERVICES



JUNCTION PIT, HEADWALL PROPOSED SWALE, CULVERT PROPOSED STORMWATER STRUCTURE PROPOSED SEWER, SEWER MANHOLE, END CAP PROPOSED SEWER RISING MAIN SEWER PUMP STATION PROPOSED TRUNK SEWER SEWER MANHOLE PROPOSED WATER TIE

WATER MAIN, HYDRANT, STOP VALVE END CAP, CONCRETE THRUST BLOCK PROPOSED 11kV UNDERGROUND CABLES 2 WAY TRENCH (ELECT. LOW VOLTAGE/ NBN)

#### PROPOSED RETAINING WALL MAINTENANCE EASEMENT (0.9m)

PROPOSED EASEMENTS WITHIN PRIVATE RESIDENTIAL LOTS (1.0m - 5.0m)

## EASEMENT / RESTRICTION

(A) EASEMENT TO DRAIN WATER 1 WIDE (B1) EASEMENT FOR DRAINAGE OF SEWAGE 3 WIDE (C) EASEMENT FOR T