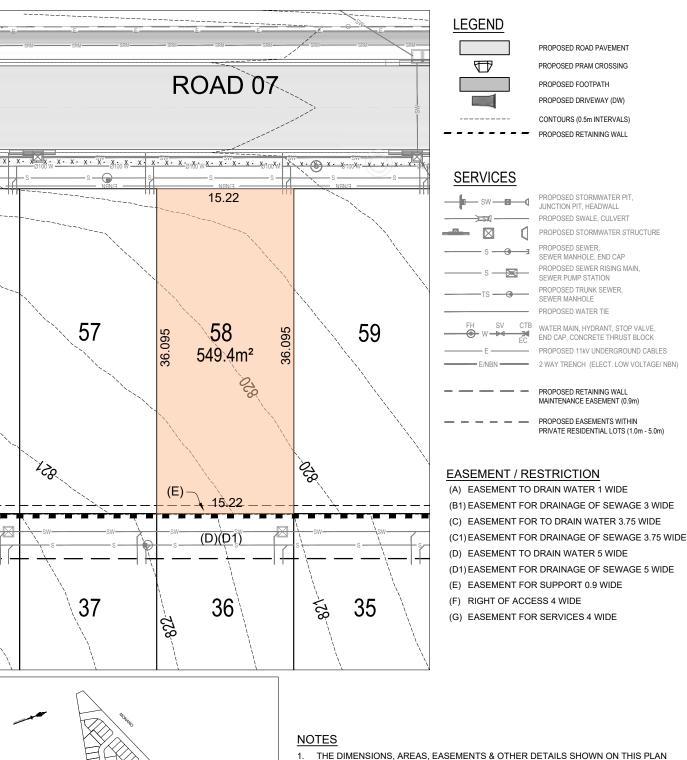

# Alpine Rise - Lot 58

- THE DIMENSIONS, AREAS, EASEMENTS & OTHER DETAILS SHOWN ON THIS PLAN ARE APPROXIMATE ONLY & ARE SUBJECT TO FIELD SURVEY & THE FINAL APPROVALS OF COUNCIL & SERVICING AUTHORITIES.
- PURCHASERS SHOULD REFER TO THE REGISTERED LINEN FOR FINAL DIMENSIONS & COUNCIL & SERVICING AUTHORITIES.
- PURCHASERS SHOULD EXAMINE THE FULL RANGE OF EASEMENTS & 3. RESTRICTIONS SET OUT IN THE 88B INSTRUMENT ACCOMPANYING THE PLAN OF SUBDIVISION
- 4
  - SERVICE LOCATIONS ARE INDICATIVE ONLY. ELECTRICAL, TELECOMMUNICATIONS/NBN & GAS WILL BE AVAILABLE IN THE FOOTPATH
- 6 LOTS MAY BE IMPACTED BY SERVICES. SERVICES DESIGNS CURRENTLY UNAVAILABLE.

## EASEMENT / RESTRICTION

(A) EASEMENT TO DRAIN WATER 1 WIDE (B1) EASEMENT FOR DRAINAGE OF SEWAGE 3 WIDE (C) EASEMENT FOR TO DRAIN WATER 3.75 WIDE (C1) EASEMENT FOR DRAINAGE OF SEWAGE 3.75 WIDE (D) EASEMENT TO DRAIN WATER 5 WIDE (D1) EASEMENT FOR DRAINAGE OF SEWAGE 5 WIDE (E) EASEMENT FOR SUPPORT 0.9 WIDE (F) RIGHT OF ACCESS 4 WIDE

(G) EASEMENT FOR SERVICES 4 WIDE

- THE DIMENSIONS, AREAS, EASEMENTS & OTHER DETAILS SHOWN ON THIS PLAN ARE APPROXIMATE ONLY & ARE SUBJECT TO FIELD SURVEY & THE FINAL APPROVALS OF COUNCIL & SERVICING AUTHORITIES.
  - PURCHASERS SHOULD REFER TO THE REGISTERED LINEN FOR FINAL DIMENSIONS & COUNCIL & SERVICING AUTHORITIES.
- PURCHASERS SHOULD EXAMINE THE FULL RANGE OF EASEMENTS & RESTRICTIONS SET OUT IN THE 88B INSTRUMENT ACCOMPANYING THE PLAN OF
- SERVICE LOCATIONS ARE INDICATIVE ONLY. ELECTRICAL, TELECOMMUNICATIONS/NBN & GAS WILL BE AVAILABLE IN THE
- LOTS MAY BE IMPACTED BY SERVICES. SERVICES DESIGNS CURRENTLY