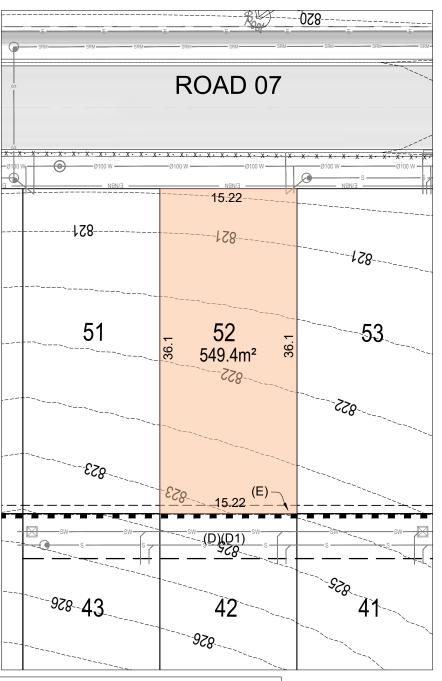

## EASEMENT / RESTRICTION

(A) EASEMENT TO DRAIN WATER 1 WIDE (B1) EASEMENT FOR DRAINAGE OF SEWAGE 3 WIDE (C) EASEMENT FOR TO DRAIN WATER 3.75 WIDE (C1) EASEMENT FOR DRAINAGE OF SEWAGE 3.75 WIDE (D) EASEMENT TO DRAIN WATER 5 WIDE (D1) EASEMENT FOR DRAINAGE OF SEWAGE 5 WIDE (E) EASEMENT FOR SUPPORT 0.9 WIDE (F) RIGHT OF ACCESS 4 WIDE

(G) EASEMENT FOR SERVICES 4 WIDE

- THE DIMENSIONS, AREAS, EASEMENTS & OTHER DETAILS SHOWN ON THIS PLAN ARE APPROXIMATE ONLY & ARE SUBJECT TO FIELD SURVEY & THE FINAL APPROVALS OF COUNCIL & SERVICING AUTHORITIES.
  - PURCHASERS SHOULD REFER TO THE REGISTERED LINEN FOR FINAL DIMENSIONS & COUNCIL & SERVICING AUTHORITIES.
- PURCHASERS SHOULD EXAMINE THE FULL RANGE OF EASEMENTS & RESTRICTIONS SET OUT IN THE 88B INSTRUMENT ACCOMPANYING THE PLAN OF
- SERVICE LOCATIONS ARE INDICATIVE ONLY. ELECTRICAL, TELECOMMUNICATIONS/NBN & GAS WILL BE AVAILABLE IN THE
- LOTS MAY BE IMPACTED BY SERVICES. SERVICES DESIGNS CURRENTLY