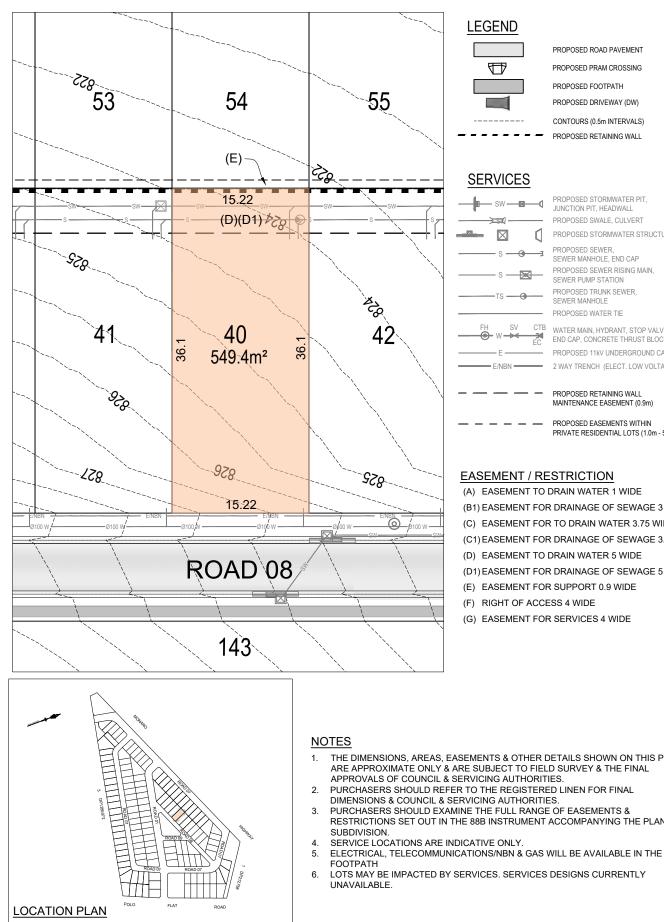

# Alpine Rise - Lot 36

## LEGEND

#### PROPOSED FOOTPATH PROPOSED DRIVEWAY (DW) CONTOURS (0.5m INTERVALS) PROPOSED RETAINING WALL

PROPOSED ROAD PAVEMENT

PROPOSED PRAM CROSSING

## SERVICES

PROPOSED STORMWATER PIT. JUNCTION PIT, HEADWALL PROPOSED SWALE, CULVERT PROPOSED STORMWATER STRUCTURE

PROPOSED SEWER, SEWER MANHOLE, END CAP PROPOSED SEWER RISING MAIN SEWER PUMP STATION PROPOSED TRUNK SEWER SEWER MANHOLE PROPOSED WATER TIE

WATER MAIN, HYDRANT, STOP VALVE END CAP, CONCRETE THRUST BLOCK PROPOSED 11kV UNDERGROUND CABLES 2 WAY TRENCH (ELECT. LOW VOLTAGE/ NBN)

PROPOSED RETAINING WALL MAINTENANCE EASEMENT (0.9m)

PROPOSED EASEMENTS WITHIN PRIVATE RESIDENTIAL LOTS (1.0m - 5.0m)

## EASEMENT / RESTRICTION

(A) EASEMENT TO DRAIN WATER 1 WIDE (B1) EASEMENT FOR DRAINAGE OF SEWAGE 3 WIDE (C) EASEMENT FOR TO DRAIN WATER 3.75 WIDE (C1) EASEMENT FOR DRAINAGE OF SEWAGE 3.75 WIDE (D) EASEMENT TO DRAIN WATER 5 WIDE (D1) EASEMENT FOR DRAINAGE OF SEWAGE 5 WIDE (E) EASEMENT FOR SUPPORT 0.9 WIDE

**RIGHT OF ACCESS 4 WIDE** 

(G) EASEMENT FOR SERVICES 4 WIDE

- THE DIMENSIONS, AREAS, EASEMENTS & OTHER DETAILS SHOWN ON THIS PLAN ARE APPROXIMATE ONLY & ARE SUBJECT TO FIELD SURVEY & THE FINAL APPROVALS OF COUNCIL & SERVICING AUTHORITIES.
  - PURCHASERS SHOULD REFER TO THE REGISTERED LINEN FOR FINAL DIMENSIONS & COUNCIL & SERVICING AUTHORITIES.
- PURCHASERS SHOULD EXAMINE THE FULL RANGE OF EASEMENTS & 3. RESTRICTIONS SET OUT IN THE 88B INSTRUMENT ACCOMPANYING THE PLAN OF SUBDIVISION
- 4 5.
- SERVICE LOCATIONS ARE INDICATIVE ONLY. ELECTRICAL, TELECOMMUNICATIONS/NBN & GAS WILL BE AVAILABLE IN THE FOOTPATH
- 6 LOTS MAY BE IMPACTED BY SERVICES. SERVICES DESIGNS CURRENTLY UNAVAILABLE.