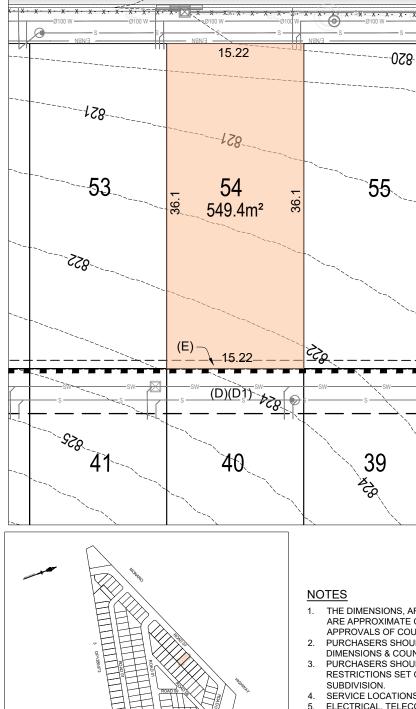

# Alpine Rise – Lot 54

LOCATION PLAN

---028-

ROAL

**ROAD 07** 

820

#### NOTES

2.

- THE DIMENSIONS, AREAS, EASEMENTS & OTHER DETAILS SHOWN ON THIS PLAN 1. ARE APPROXIMATE ONLY & ARE SUBJECT TO FIELD SURVEY & THE FINAL APPROVALS OF COUNCIL & SERVICING AUTHORITIES.
  - PURCHASERS SHOULD REFER TO THE REGISTERED LINEN FOR FINAL DIMENSIONS & COUNCIL & SERVICING AUTHORITIES.
- PURCHASERS SHOULD EXAMINE THE FULL RANGE OF EASEMENTS & 3. RESTRICTIONS SET OUT IN THE 88B INSTRUMENT ACCOMPANYING THE PLAN OF SUBDIVISION
- 4 5.
- SERVICE LOCATIONS ARE INDICATIVE ONLY. ELECTRICAL, TELECOMMUNICATIONS/NBN & GAS WILL BE AVAILABLE IN THE FOOTPATH
- 6 LOTS MAY BE IMPACTED BY SERVICES. SERVICES DESIGNS CURRENTLY UNAVAILABLE.