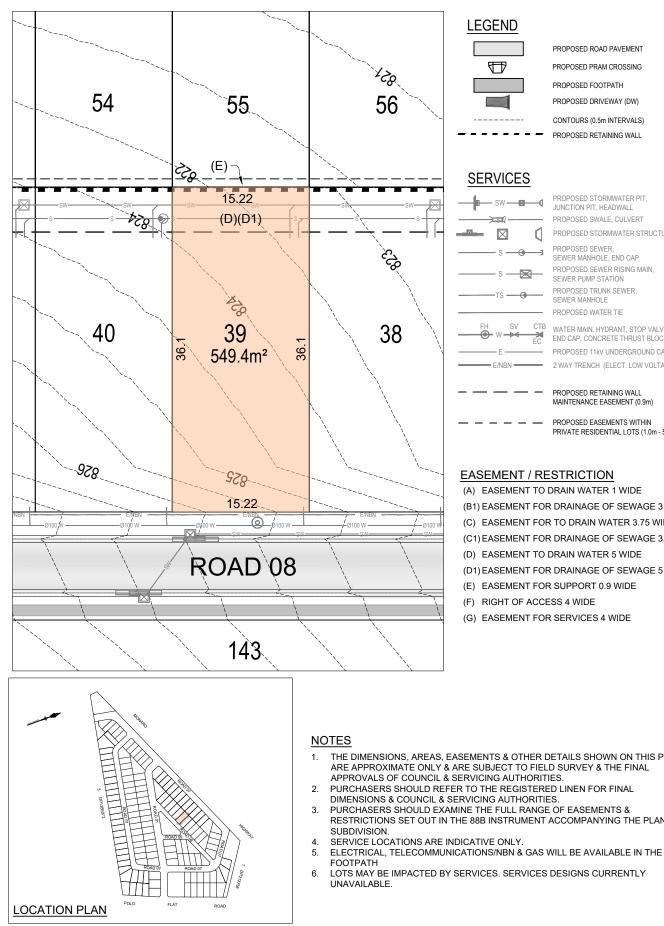

## EASEMENT / RESTRICTION

(A) EASEMENT TO DRAIN WATER 1 WIDE (B1) EASEMENT FOR DRAINAGE OF SEWAGE 3 WIDE (C) EASEMENT FOR TO DRAIN WATER 3.75 WIDE (C1) EASEMENT FOR DRAINAGE OF SEWAGE 3.75 WIDE (D) EASEMENT TO DRAIN WATER 5 WIDE (D1) EASEMENT FOR DRAINAGE OF SEWAGE 5 WIDE (E) EASEMENT FOR SUPPORT 0.9 WIDE (F) RIGHT OF ACCESS 4 WIDE

(G) EASEMENT FOR SERVICES 4 WIDE

- THE DIMENSIONS, AREAS, EASEMENTS & OTHER DETAILS SHOWN ON THIS PLAN ARE APPROXIMATE ONLY & ARE SUBJECT TO FIELD SURVEY & THE FINAL APPROVALS OF COUNCIL & SERVICING AUTHORITIES.
  - PURCHASERS SHOULD REFER TO THE REGISTERED LINEN FOR FINAL DIMENSIONS & COUNCIL & SERVICING AUTHORITIES.
- PURCHASERS SHOULD EXAMINE THE FULL RANGE OF EASEMENTS & RESTRICTIONS SET OUT IN THE 88B INSTRUMENT ACCOMPANYING THE PLAN OF
- SERVICE LOCATIONS ARE INDICATIVE ONLY. ELECTRICAL, TELECOMMUNICATIONS/NBN & GAS WILL BE AVAILABLE IN THE
- LOTS MAY BE IMPACTED BY SERVICES. SERVICES DESIGNS CURRENTLY

#### EASEMENT / RESTRICTION

- (A) EASEMENT TO DRAIN WATER 1 WIDE (B1) EASEMENT FOR DRAINAGE OF SEWAGE 3 WIDE (C) EASEMENT FOR TO DRAIN WATER 3.75 WIDE (C1) EASEMENT FOR DRAINAGE OF SEWAGE 3.75 WIDE (D) EASEMENT TO DRAIN WATER 5 WIDE (D1) EASEMENT FOR DRAINAGE OF SEWAGE 5 WIDE (E) EASEMENT FOR SUPPORT 0.9 WIDE (F) RIGHT OF ACCESS 4 WIDE
- (G) EASEMENT FOR SERVICES 4 WIDE

- THE DIMENSIONS, AREAS, EASEMENTS & OTHER DETAILS SHOWN ON THIS PLAN ARE APPROXIMATE ONLY & ARE SUBJECT TO FIELD SURVEY & THE FINAL APPROVALS OF COUNCIL & SERVICING AUTHORITIES.
  - PURCHASERS SHOULD REFER TO THE REGISTERED LINEN FOR FINAL
- PURCHASERS SHOULD EXAMINE THE FULL RANGE OF EASEMENTS & RESTRICTIONS SET OUT IN THE 88B INSTRUMENT ACCOMPANYING THE PLAN OF SUBDIVISION
- 4
- SERVICE LOCATIONS ARE INDICATIVE ONLY. ELECTRICAL, TELECOMMUNICATIONS/NBN & GAS WILL BE AVAILABLE IN THE FOOTPATH
- 6 LOTS MAY BE IMPACTED BY SERVICES. SERVICES DESIGNS CURRENTLY UNAVAILABLE.