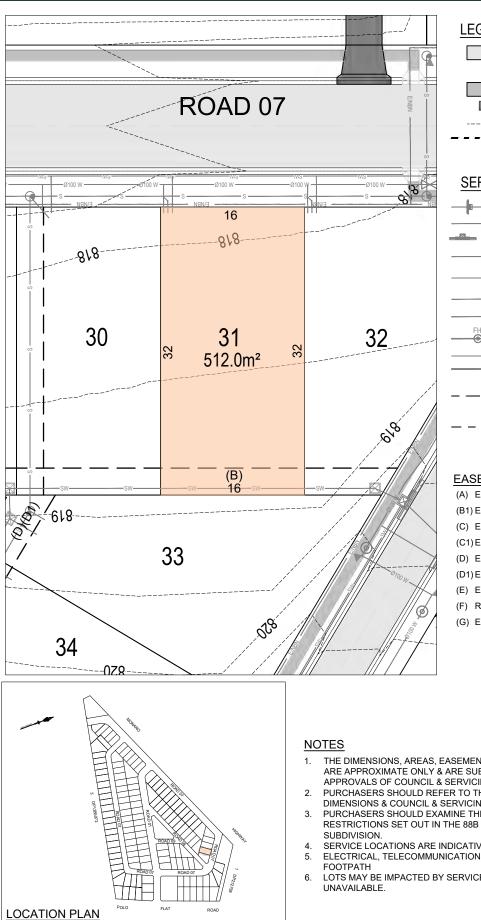

# Alpine Rise - Lot 32

PROPOSED ROAD PAVEMENT

PROPOSED PRAM CROSSING PROPOSED FOOTPATH

PROPOSED DRIVEWAY (DW) CONTOURS (0.5m INTERVALS) PROPOSED RETAINING WALL

PROPOSED STORMWATER PIT.

PROPOSED SWALE, CULVERT

PROPOSED STORMWATER STRUCTURE

WATER MAIN, HYDRANT, STOP VALVE

END CAP, CONCRETE THRUST BLOCK

PROPOSED RETAINING WALL MAINTENANCE EASEMENT (0.9m) PROPOSED EASEMENTS WITHIN PRIVATE RESIDENTIAL LOTS (1.0m - 5.0m)

PROPOSED 11kV UNDERGROUND CABLES 2 WAY TRENCH (ELECT. LOW VOLTAGE/ NBN)

JUNCTION PIT, HEADWALL

PROPOSED SEWER, SEWER MANHOLE, END CAP PROPOSED SEWER RISING MAIN,

SEWER PUMP STATION PROPOSED TRUNK SEWER SEWER MANHOLE PROPOSED WATER TIE

## LEGEND

PROPOSED PRAM CROSSING PROPOSED FOOTPATH PROPOSED DRIVEWAY (DW)

PROPOSED ROAD PAVEMENT

CONTOURS (0.5m INTERVALS) PROPOSED RETAINING WALL

## SERVICES

PROPOSED STORMWATER PIT, JUNCTION PIT, HEADWALL PROPOSED SWALE, CULVERT PROPOSED STORMWATER STRUCTURE PROPOSED SEWER,

SEWER MANHOLE, END CAP PROPOSED SEWER RISING MAIN, SEWER PUMP STATION PROPOSED TRUNK SEWER SEWER MANHOLE PROPOSED WATER TIE

WATER MAIN, HYDRANT, STOP VALVE END CAP, CONCRETE THRUST BLOCK PROPOSED 11kV UNDERGROUND CABLES 2 WAY TRENCH (ELECT. LOW VOLTAGE/ NBN)

#### PROPOSED RETAINING WALL MAINTENANCE EASEMENT (0.9m)

PROPOSED EASEMENTS WITHIN PRIVATE RESIDENTIAL LOTS (1.0m - 5.0m)

## EASEMENT / RESTRICTION

(A) EASEMENT TO DRAIN WATER 1 WIDE (B1) EASEMENT FOR DRAINAGE OF SEWAGE 3 WIDE (C) EASEMENT FOR TO DRAIN WATER 3.75 WIDE (C1) EASEMENT FOR DRAINAGE OF SEWAGE 3.75 WIDE (D) EASEMENT TO DRAIN WATER 5 WIDE (D1) EASEMENT FOR DRAINAGE OF SEWAGE 5 WIDE (E) EASEMENT FOR SUPPORT 0.9 WIDE (F) RIGHT OF ACCESS 4 WIDE

(G) EASEMENT FOR SERVICES 4 WIDE

- THE DIMENSIONS, AREAS, EASEMENTS & OTHER DETAILS SHOWN ON THIS PLAN ARE APPROXIMATE ONLY & ARE SUBJECT TO FIELD SURVEY & THE FINAL APPROVALS OF COUNCIL & SERVICING AUTHORITIES.
  - PURCHASERS SHOULD REFER TO THE REGISTERED LINEN FOR FINAL DIMENSIONS & COUNCIL & SERVICING AUTHORITIES.
- PURCHASERS SHOULD EXAMINE THE FULL RANGE OF EASEMENTS & RESTRICTIONS SET OUT IN THE 88B INSTRUMENT ACCOMPANYING THE PLAN OF
- SERVICE LOCATIONS ARE INDICATIVE ONLY. ELECTRICAL, TELECOMMUNICATIONS/NBN & GAS WILL BE AVAILABLE IN THE
- LOTS MAY BE IMPACTED BY SERVICES. SERVICES DESIGNS CURRENTLY