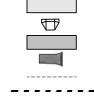

# Alpine Rise - Lot 37

PROPOSED ROAD PAVEMENT PROPOSED PRAM CROSSING

- PROPOSED FOOTPATH
- PROPOSED DRIVEWAY (DW)
- CONTOURS (0.5m INTERVALS) PROPOSED RETAINING WALL

## EASEMENT / RESTRICTION

- (A) EASEMENT TO DRAIN WATER 1 WIDE (B1) EASEMENT FOR DRAINAGE OF SEWAGE 3 WIDE (C) EASEMENT FOR TO DRAIN WATER 3.75 WIDE (C1) EASEMENT FOR DRAINAGE OF SEWAGE 3.75 WIDE (D) EASEMENT TO DRAIN WATER 5 WIDE (D1) EASEMENT FOR DRAINAGE OF SEWAGE 5 WIDE (E) EASEMENT FOR SUPPORT 0.9 WIDE **RIGHT OF ACCESS 4 WIDE**
- (G) EASEMENT FOR SERVICES 4 WIDE

- THE DIMENSIONS, AREAS, EASEMENTS & OTHER DETAILS SHOWN ON THIS PLAN ARE APPROXIMATE ONLY & ARE SUBJECT TO FIELD SURVEY & THE FINAL APPROVALS OF COUNCIL & SERVICING AUTHORITIES.
  - PURCHASERS SHOULD REFER TO THE REGISTERED LINEN FOR FINAL DIMENSIONS & COUNCIL & SERVICING AUTHORITIES.
- PURCHASERS SHOULD EXAMINE THE FULL RANGE OF EASEMENTS & RESTRICTIONS SET OUT IN THE 88B INSTRUMENT ACCOMPANYING THE PLAN OF
- - SERVICE LOCATIONS ARE INDICATIVE ONLY. ELECTRICAL, TELECOMMUNICATIONS/NBN & GAS WILL BE AVAILABLE IN THE FOOTPATH
- 6 LOTS MAY BE IMPACTED BY SERVICES. SERVICES DESIGNS CURRENTLY UNAVAILABLE.