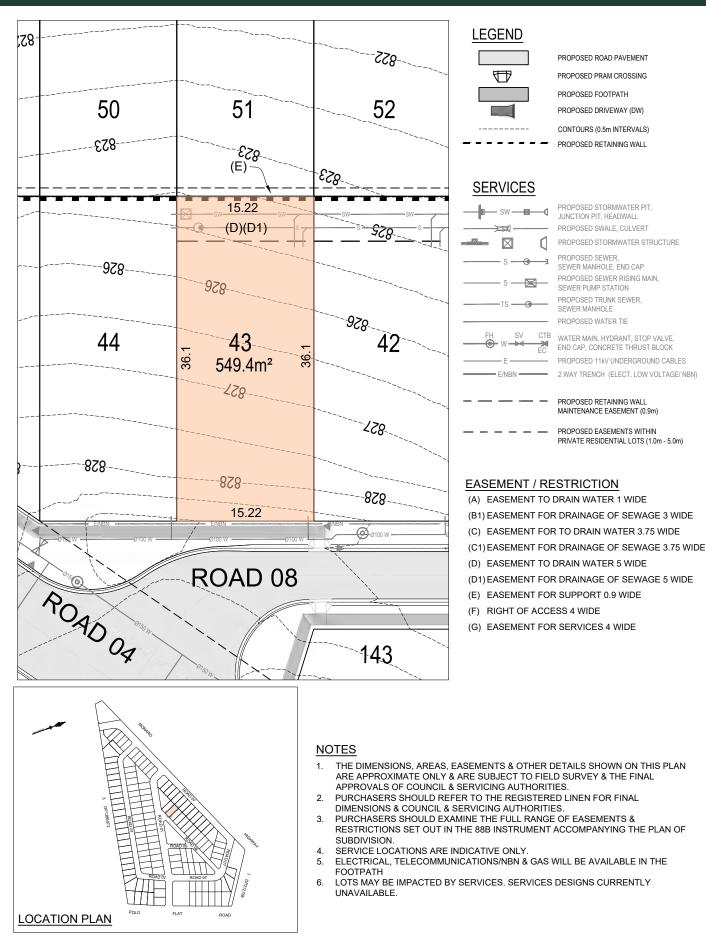

PROPOSED ROAD PAVEMENT

PROPOSED PRAM CROSSING PROPOSED FOOTPATH

PROPOSED DRIVEWAY (DW) CONTOURS (0.5m INTERVALS) PROPOSED RETAINING WALL

PROPOSED STORMWATER PIT.

PROPOSED SWALE, CULVERT

PROPOSED STORMWATER STRUCTURE

WATER MAIN, HYDRANT, STOP VALVE

END CAP, CONCRETE THRUST BLOCK

PROPOSED RETAINING WALL MAINTENANCE EASEMENT (0.9m) PROPOSED EASEMENTS WITHIN PRIVATE RESIDENTIAL LOTS (1.0m - 5.0m)

PROPOSED 11kV UNDERGROUND CABLES 2 WAY TRENCH (ELECT. LOW VOLTAGE/ NBN)

JUNCTION PIT, HEADWALL

PROPOSED SEWER, SEWER MANHOLE, END CAP PROPOSED SEWER RISING MAIN,

SEWER PUMP STATION PROPOSED TRUNK SEWER SEWER MANHOLE PROPOSED WATER TIE

## LEGEND

PROPOSED PRAM CROSSING PROPOSED FOOTPATH PROPOSED DRIVEWAY (DW)

PROPOSED ROAD PAVEMENT

CONTOURS (0.5m INTERVALS) PROPOSED RETAINING WALL

## SERVICES

PROPOSED STORMWATER PIT, JUNCTION PIT, HEADWALL PROPOSED SWALE, CULVERT PROPOSED STORMWATER STRUCTURE PROPOSED SEWER,

SEWER MANHOLE, END CAP PROPOSED SEWER RISING MAIN, SEWER PUMP STATION PROPOSED TRUNK SEWER SEWER MANHOLE PROPOSED WATER TIE

## EASEMENT / RESTRICTION

(A) EASEMENT TO DRAIN WATER 1 WIDE (B1) EASEMENT FOR DRAINAGE OF SEWAGE 3 WIDE (C) EASEMENT FOR TO DRAIN WATER 3.75 WIDE (C1) EASEMENT FOR DRAINAGE OF SEWAGE 3.75 WIDE (D) EASEMENT TO DRAIN WATER 5 WIDE (D1) EASEMENT FOR DRAINAGE OF SEWAGE 5 WIDE (E) EASEMENT FOR SUPPORT 0.9 WIDE (F) RIGHT OF ACCESS 4 WIDE

(G) EASEMENT FOR SERVICES 4 WIDE

- THE DIMENSIONS, AREAS, EASEMENTS & OTHER DETAILS SHOWN ON THIS PLAN ARE APPROXIMATE ONLY & ARE SUBJECT TO FIELD SURVEY & THE FINAL APPROVALS OF COUNCIL & SERVICING AUTHORITIES.
  - PURCHASERS SHOULD REFER TO THE REGISTERED LINEN FOR FINAL DIMENSIONS & COUNCIL & SERVICING AUTHORITIES.
- PURCHASERS SHOULD EXAMINE THE FULL RANGE OF EASEMENTS & RESTRICTIONS SET OUT IN THE 88B INSTRUMENT ACCOMPANYING THE PLAN OF
- SERVICE LOCATIONS ARE INDICATIVE ONLY. ELECTRICAL, TELECOMMUNICATIONS/NBN & GAS WILL BE AVAILABLE IN THE
- LOTS MAY BE IMPACTED BY SERVICES. SERVICES DESIGNS CURRENTLY