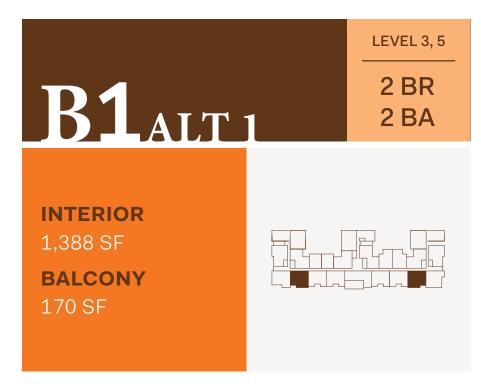

**HOME** 119

**HOMES** 203, 225

**HOMES** 303, 329

**HOMES** 208, 210, 308, 310, 408, 410, 508, 510, 606, 608

**HOMES** 404, 422

**HOME** 526

**HOMES** 234, 334

**HOME** 212