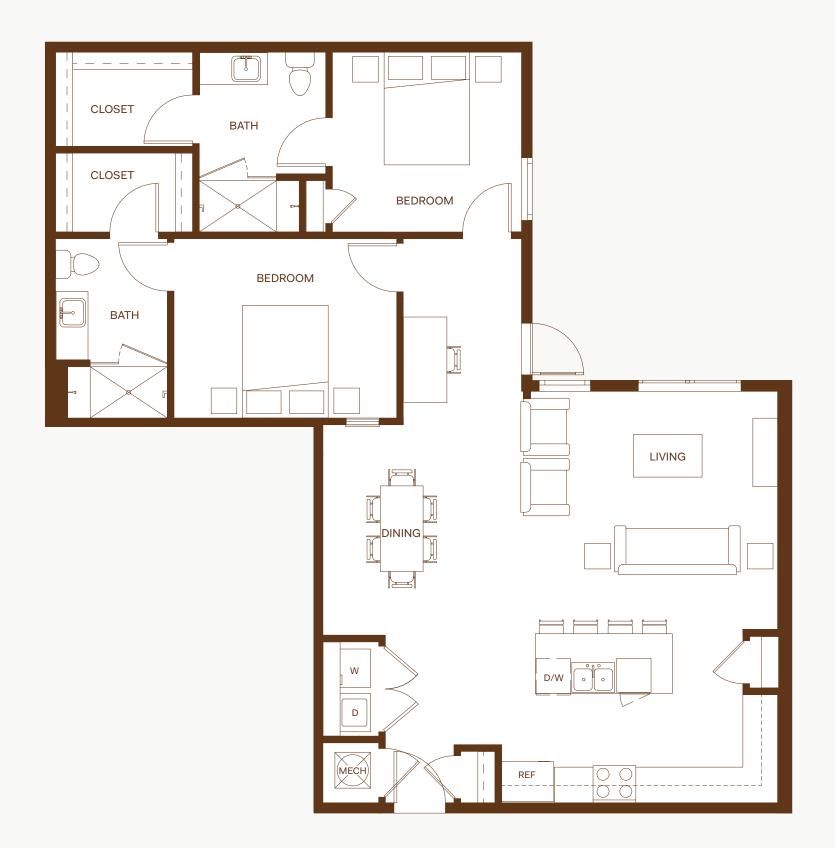

19, 321, 411, 413, 419, 421, 509, 511, 517, 519, 609, 611, 613, 615









**HOMES** 204, 222









**HOMES** 309, 323, 507, 521









**HOME** 117







**HOMES** 304, 322









**HOMES** 209, 219, 409, 423, 607, 617









**HOMES** 207, 307, 325, 407, 425, 505, 523, 605, 619









**HOME** 103









**HOMES** 105







**HOME** 221









**HOME** 101







**HOMES** 205, 223, 405, 427, 603, 621









**HOME** 622







**HOMES** 305, 327, 503, 525







**HOMES** 206, 306, 320, 406, 420, 506, 520, 604, 618









**HOME** 220







**HOMES** 201, 202, 224, 227, 230, 232, 301, 302, 324, 330, 331, 332









**HOMES** 602, 620









**HOMES** 402, 424









**HOMES** 401, 429







**HOMES** 312, 412, 512, 610







**HOMES** 314, 414, 514, 612







**HOME** 214









**HOME** 528







**HOMES** 228, 328, 428









**HOME** 432









**HOMES** 502, 522