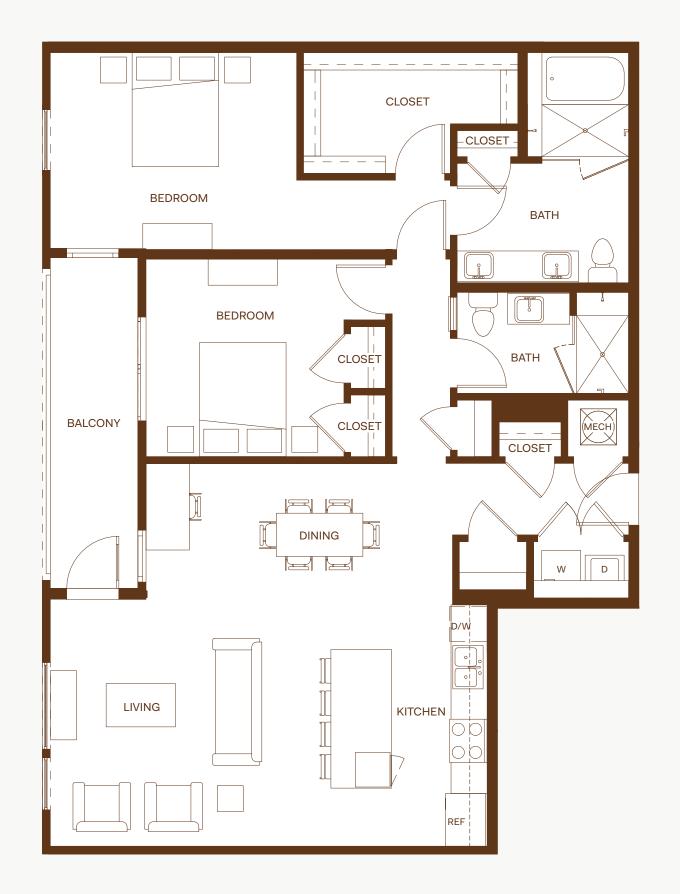

16, 518, 614, 616









**HOMES** 315, 317, 415, 417, 513, 515









**HOME** 430









**HOMES** 501, 527









**HOME** 530









**HOMES** 601, 623









**HOME** 624









**HOMES** 107









**HOMES** 109









**HOMES** 111









**HOMES** 113







**HOMES** 115









**HOMES** 211, 213, 215, 217, 311, 313, 319, 321, 411, 413, 419, 421, 509, 511, 517, 519, 609, 611, 613, 615









**HOMES** 204, 222









**HOMES** 309, 323, 507, 521









**HOME** 117







**HOMES** 304, 322









**HOMES** 209, 219, 409, 423, 607, 617









**HOMES** 207, 307, 325, 407, 425, 505, 523, 605, 619









**HOME** 103









**HOMES** 105







**HOME** 221









**HOME** 101







**HOMES** 205, 223, 405, 427, 603, 621









**HOME** 622







**HOMES** 305, 327, 503, 525







**HOMES** 206, 306, 320, 406, 420, 506, 520, 604, 618









**HOME** 220







**HOMES** 201, 202, 224, 227, 230, 232, 301, 302, 324, 330, 331, 332









**HOMES** 602, 620









**HOMES** 402, 424









**HOMES** 401, 429







**HOMES** 312, 412, 512, 610







**HOMES** 314, 414, 514, 612







**HOME** 214









**HOME** 528







**HOMES** 228, 328, 428









**HOME** 432









**HOMES** 502, 522