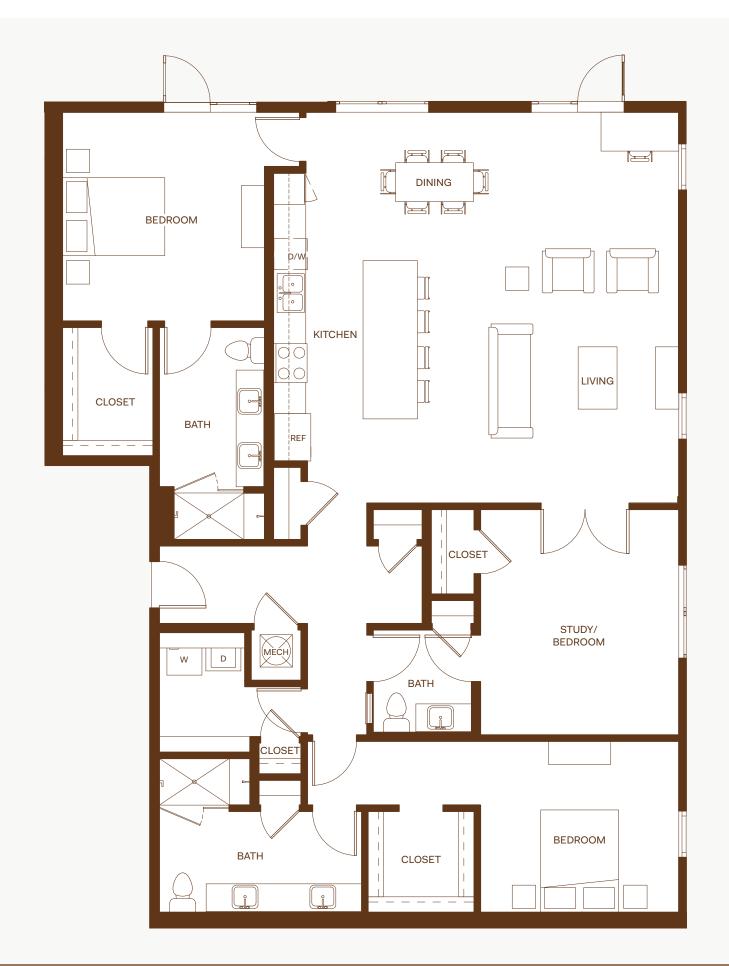

**HOMES** 309, 323, 507, 521









**HOME** 117







**HOMES** 304, 322









**HOMES** 209, 219, 409, 423, 607, 617









**HOMES** 207, 307, 325, 407, 425, 505, 523, 605, 619









**HOME** 103









**HOMES** 105







**HOME** 221









**HOME** 101







**HOMES** 205, 223, 405, 427, 603, 621









**HOME** 622







**HOMES** 305, 327, 503, 525







**HOMES** 206, 306, 320, 406, 420, 506, 520, 604, 618









**HOME** 220







**HOMES** 201, 202, 224, 227, 230, 232, 301, 302, 324, 330, 331, 332









**HOMES** 602, 620









**HOMES** 402, 424









**HOMES** 401, 429







**HOMES** 312, 412, 512, 610







**HOMES** 314, 414, 514, 612







**HOME** 214









**HOME** 528







**HOMES** 228, 328, 428









**HOME** 432









**HOMES** 502, 522