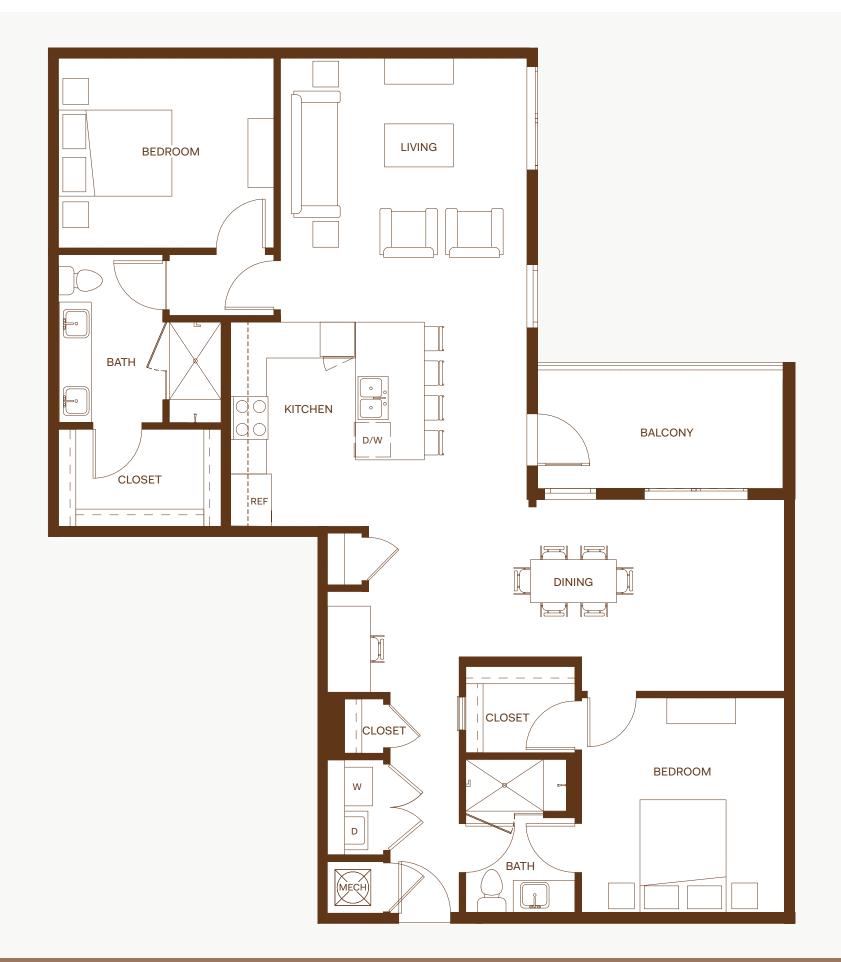

ES** 211, 213, 215, 217, 311, 313, 319, 321, 411, 413, 419, 421, 509, 511, 517, 519, 609, 611, 613, 615









**HOMES** 204, 222









**HOMES** 309, 323, 507, 521









**HOME** 117







**HOMES** 304, 322









**HOMES** 209, 219, 409, 423, 607, 617









**HOMES** 207, 307, 325, 407, 425, 505, 523, 605, 619









**HOME** 103









**HOMES** 105







**HOME** 221









**HOME** 101







**HOMES** 205, 223, 405, 427, 603, 621









**HOME** 622







**HOMES** 305, 327, 503, 525







**HOMES** 206, 306, 320, 406, 420, 506, 520, 604, 618









**HOME** 220







**HOMES** 201, 202, 224, 227, 230, 232, 301, 302, 324, 330, 331, 332









**HOMES** 602, 620









**HOMES** 402, 424









**HOMES** 401, 429







**HOMES** 312, 412, 512, 610







**HOMES** 314, 414, 514, 612







**HOME** 214









**HOME** 528







**HOMES** 228, 328, 428









**HOME** 432









**HOMES** 502, 522