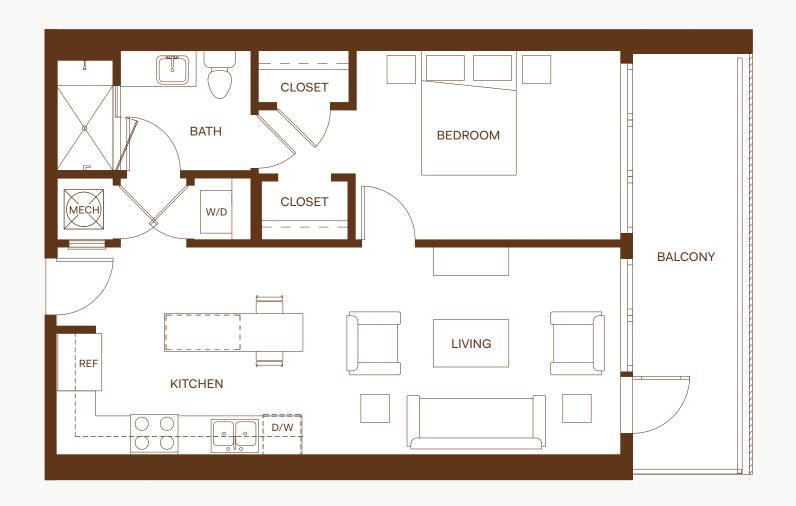

**HOME** 119







**HOMES** 203, 225









**HOMES** 303, 329









**HOMES** 208, 210, 308, 310, 408, 410, 508, 510, 606, 608









**HOMES** 404, 422







**HOME** 526









**HOMES** 234, 334









**HOME** 212







**HOMES** 316, 318, 416, 418, 516, 518, 614, 616









**HOMES** 315, 317, 415, 417, 513, 515









**HOME** 430









**HOMES** 501, 527









**HOME** 530









**HOMES** 601, 623









**HOME** 624









**HOMES** 107









**HOMES** 109









**HOMES** 111









**HOMES** 113







**HOMES** 115









**HOMES** 211, 213, 215, 217, 311, 313, 319, 321, 411, 413, 419, 421, 509, 511, 517, 519, 609, 611, 613, 615









**HOMES** 204, 222









**HOMES** 309, 323, 507, 521









**HOME** 117







**HOMES** 304, 322









**HOMES** 209, 219, 409, 423,