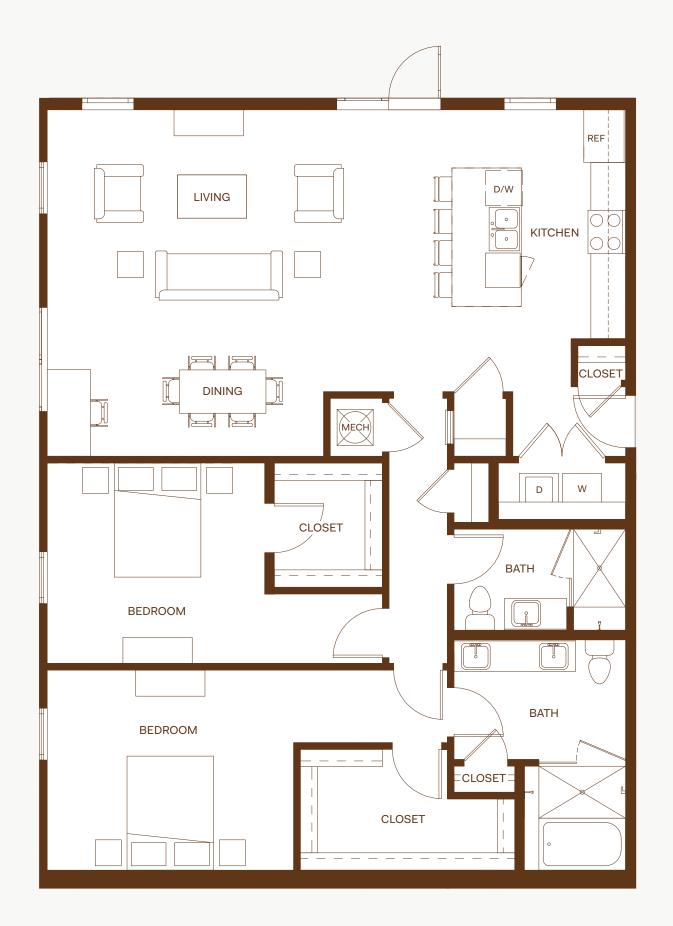

16, 318, 416, 418, 516, 518, 614, 616









**HOMES** 315, 317, 415, 417, 513, 515









**HOME** 430









**HOMES** 501, 527









**HOME** 530









**HOMES** 601, 623









**HOME** 624









**HOMES** 107









**HOMES** 109









**HOMES** 111









**HOMES** 113







**HOMES** 115









**HOMES** 211, 213, 215, 217, 311, 313, 319, 321, 411, 413, 419, 421, 509, 511, 517, 519, 609, 611, 613, 615









**HOMES** 204, 222









**HOMES** 309, 323, 507, 521









**HOME** 117







**HOMES** 304, 322









**HOMES** 209, 219, 409, 423, 607, 617









**HOMES** 207, 307, 325, 407, 425, 505, 523, 605, 619









**HOME** 103









**HOMES** 105







**HOME** 221









**HOME** 101







**HOMES** 205, 223, 405, 427, 603, 621









**HOME** 622







**HOMES** 305, 327, 503, 525







**HOMES** 206, 306, 320, 406, 420, 506, 520, 604, 618









**HOME** 220







**HOMES** 201, 202, 224, 227, 230, 232, 301, 302, 324, 330, 331, 332









**HOMES** 602, 620









**HOMES** 402, 424









**HOMES** 401, 429







**HOMES** 312, 412, 512, 610







**HOMES** 314, 414, 514, 612







**HOME** 214









**HOME** 528







**HOMES** 228, 328, 428









**HOME** 432









**HOMES** 502, 522