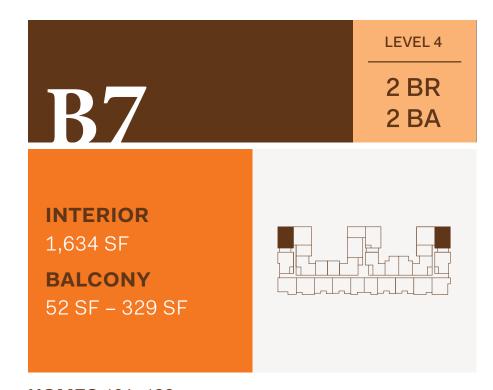

**HOMES** 113







**HOMES** 115









**HOMES** 211, 213, 215, 217, 311, 313, 319, 321, 411, 413, 419, 421, 509, 511, 517, 519, 609, 611, 613, 615









**HOMES** 204, 222









**HOMES** 309, 323, 507, 521









**HOME** 117







**HOMES** 304, 322









**HOMES** 209, 219, 409, 423, 607, 617









**HOMES** 207, 307, 325, 407, 425, 505, 523, 605, 619









**HOME** 103









**HOMES** 105







**HOME** 221









**HOME** 101







**HOMES** 205, 223, 405, 427, 603, 621









**HOME** 622







**HOMES** 305, 327, 503, 525







**HOMES** 206, 306, 320, 406, 420, 506, 520, 604, 618









**HOME** 220







**HOMES** 201, 202, 224, 227, 230, 232, 301, 302, 324, 330, 331, 332









**HOMES** 602, 620









**HOMES** 402, 424









**HOMES** 401, 429







**HOMES** 312, 412, 512, 610







**HOMES** 314, 414, 514, 612







**HOME** 214









**HOME** 528







**HOMES** 228, 328, 428









**HOME** 432









**HOMES** 502, 522