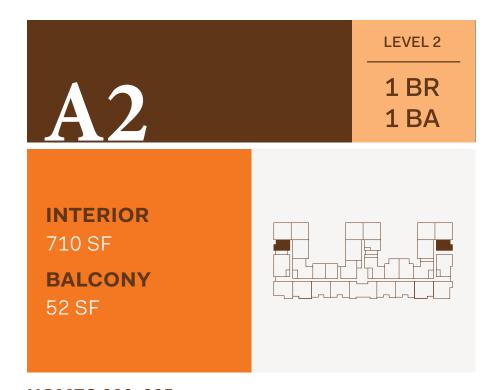

**HOMES** 205, 223, 405, 427, 603, 621

**HOME** 622

**HOMES** 305, 327, 503, 525

**HOMES** 206, 306, 320, 406, 420, 506, 520, 604, 618

**HOME** 220

**HOMES** 201, 202, 224, 227, 230, 232, 301, 302, 324, 330, 331, 332