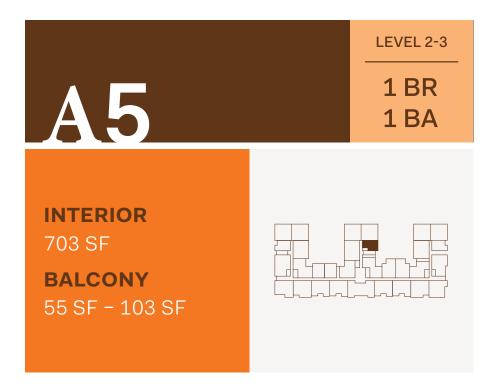

**HOME** 119







**HOMES** 203, 225









**HOMES** 303, 329









**HOMES** 208, 210, 308, 310, 408, 410, 508, 510, 606, 608









**HOMES** 404, 422







**HOME** 526









**HOMES** 234, 334









**HOME** 212







**HOMES** 316, 318, 416, 418, 516, 518, 614, 616









**HOMES** 315, 317, 415, 417, 513, 515









**HOME** 430









**HOMES** 501, 527









**HOME** 530









**HOMES** 601, 623









**HOME** 624









**HOMES** 107









**HOMES** 109









**HOMES** 111









**HOMES** 113







**HOMES** 115









**HOMES** 211, 213, 215, 217, 311, 313, 319, 321, 411, 413, 419, 421, 509, 511, 517, 519, 609, 611, 613, 615









**HOMES** 204, 222









**HOMES** 309, 323, 507, 521









**HOME** 117







**HOMES** 304, 322









**HOMES** 209, 219, 409, 423, 607, 617









**HOMES** 207, 307, 325, 407, 425, 505, 523, 605, 619









**HOME** 103









**HOMES** 105







**HOME** 221









*