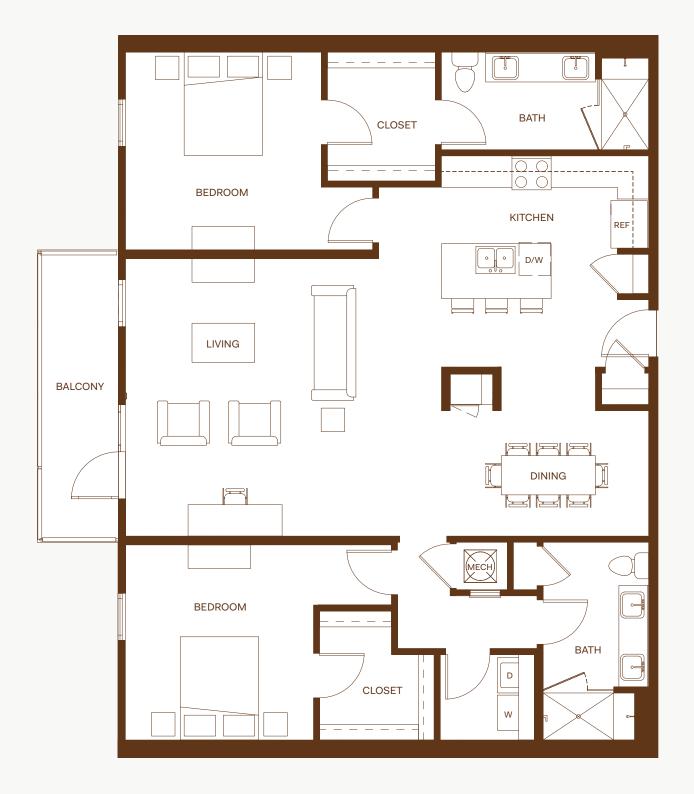

**HOMES** 205, 223, 405, 427, 603, 621

**HOME** 622

**HOMES** 305, 327, 503, 525

**HOMES** 206, 306, 320, 406, 420, 506, 520, 604, 618

**HOME** 220

**HOMES** 201, 202, 224, 227, 230, 232, 301, 302, 324, 330, 331, 332