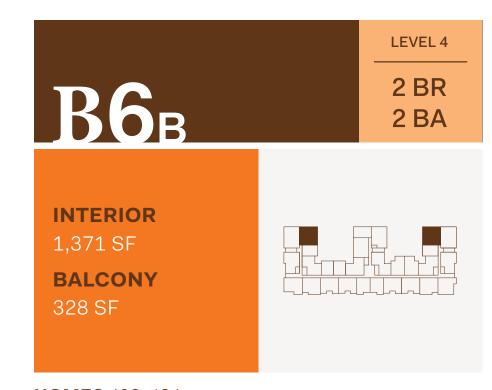

109









**HOMES** 111









**HOMES** 113







**HOMES** 115









**HOMES** 211, 213, 215, 217, 311, 313, 319, 321, 411, 413, 419, 421, 509, 511, 517, 519, 609, 611, 613, 615









**HOMES** 204, 222









**HOMES** 309, 323, 507, 521









**HOME** 117







**HOMES** 304, 322









**HOMES** 209, 219, 409, 423, 607, 617









**HOMES** 207, 307, 325, 407, 425, 505, 523, 605, 619









**HOME** 103









**HOMES** 105







**HOME** 221









**HOME** 101







**HOMES** 205, 223, 405, 427, 603, 621









**HOME** 622







**HOMES** 305, 327, 503, 525







**HOMES** 206, 306, 320, 406, 420, 506, 520, 604, 618









**HOME** 220







**HOMES** 201, 202, 224, 227, 230, 232, 301, 302, 324, 330, 331, 332









**HOMES** 602, 620









**HOMES** 402, 424









**HOMES** 401, 429







**HOMES** 312, 412, 512, 610







**HOMES** 314, 414, 514, 612







**HOME** 214









**HOME** 528







**HOMES** 228, 328, 428









**HOME** 432









**HOMES** 502, 522