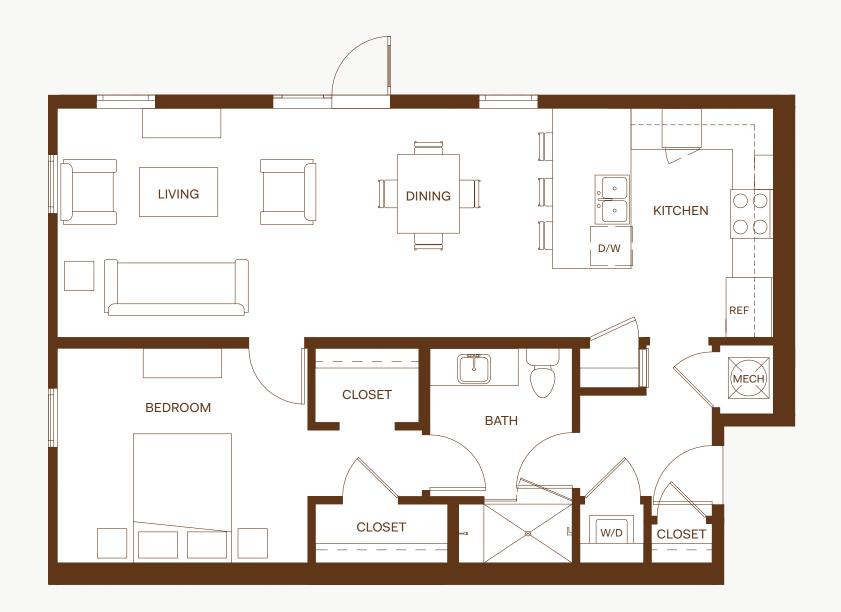

**HOME** 119







**HOMES** 203, 225









**HOMES** 303, 329









**HOMES** 208, 210, 308, 310, 408, 410, 508, 510, 606, 608









**HOMES** 404, 422







**HOME** 526









**HOMES** 234, 334









**HOME** 212







**HOMES** 316, 318, 416, 418, 516, 518, 614, 616









**HOMES** 315, 317, 415, 417, 513, 515









**HOME** 430









**HOMES** 501, 527









**HOME** 530









**HOMES** 601, 623









**HOME** 624









**HOMES** 107









**HOMES** 109









**HOMES** 111









**HOMES** 113







**HOMES** 115









**HOMES** 211, 213, 215, 217, 311, 313, 319, 321, 411, 413, 419, 421, 509, 511, 517, 519, 609, 611, 613, 615









**HOMES** 204, 222









**HOMES** 309, 323, 507, 521









**HOME** 117







**HOMES** 304, 322









**HOMES** 209, 219, 409, 423, 607, 617









**HOMES** 207, 307, 325, 407, 425, 505, 523, 605, 619









**HOME** 103









**HOMES** 105







**HOME** 221









**HOME** 101







**HOMES** 205, 223, 405, 427, 603, 621









**HOME** 622







**HOMES** 305, 327, 503, 525







**HOMES** 206, 306, 320, 40