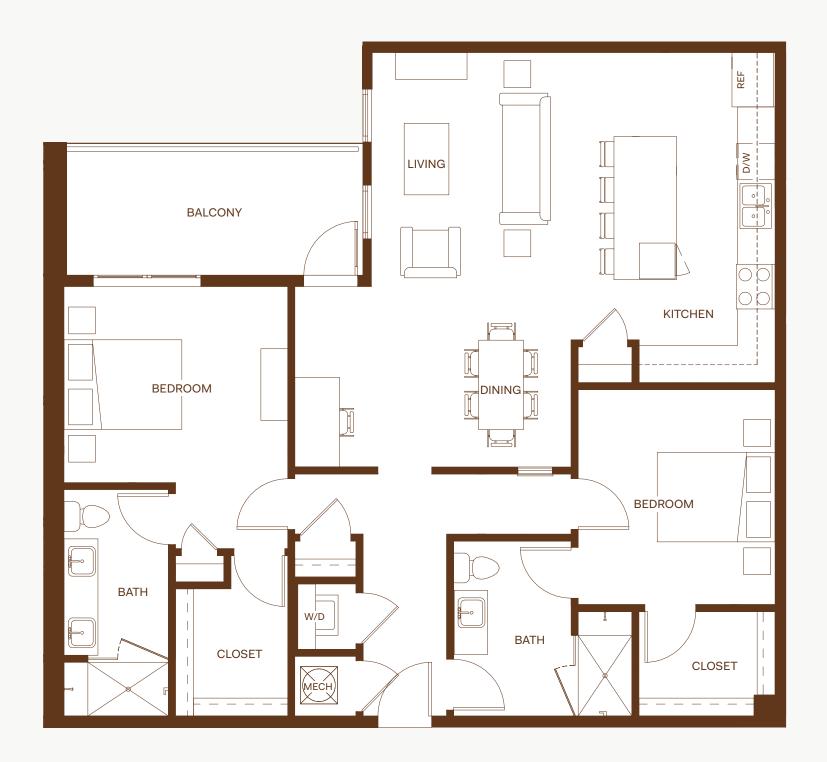

**HOMES** 115









**HOMES** 211, 213, 215, 217, 311, 313, 319, 321, 411, 413, 419, 421, 509, 511, 517, 519, 609, 611, 613, 615









**HOMES** 204, 222









**HOMES** 309, 323, 507, 521









**HOME** 117







**HOMES** 304, 322









**HOMES** 209, 219, 409, 423, 607, 617









**HOMES** 207, 307, 325, 407, 425, 505, 523, 605, 619









**HOME** 103









**HOMES** 105







**HOME** 221









**HOME** 101







**HOMES** 205, 223, 405, 427, 603, 621









**HOME** 622







**HOMES** 305, 327, 503, 525







**HOMES** 206, 306, 320, 406, 420, 506, 520, 604, 618









**HOME** 220







**HOMES** 201, 202, 224, 227, 230, 232, 301, 302, 324, 330, 331, 332









**HOMES** 602, 620









**HOMES** 402, 424









**HOMES** 401, 429







**HOMES** 312, 412, 512, 610







**HOMES** 314, 414, 514, 612







**HOME** 214









**HOME** 528







**HOMES** 228, 328, 428









**HOME** 432









**HOMES** 502, 522