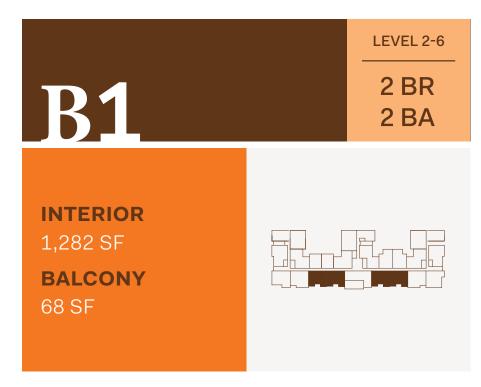

**HOMES** 109

**HOMES** 111

**HOMES** 113

**HOMES** 115

**HOMES** 211, 213, 215, 217, 311, 313, 319, 321, 411, 413, 419, 421, 509, 511, 517, 519, 609, 611, 613, 615

**HOMES** 204, 222

**HOMES** 309, 323, 507, 521