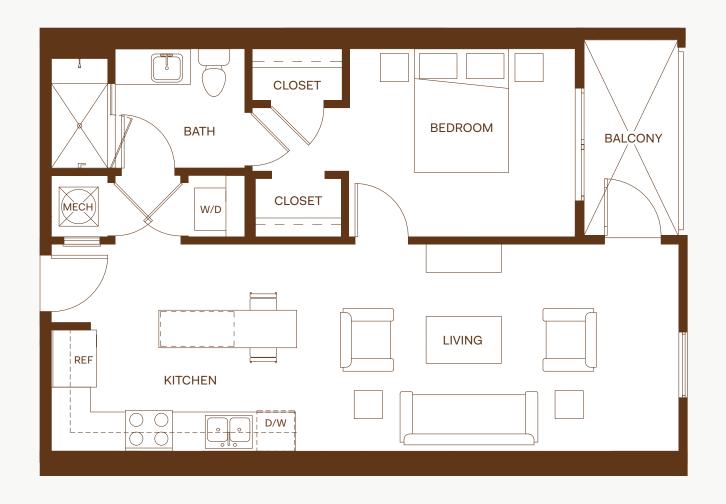

**HOMES** 205, 223, 405, 427, 603, 621

**HOME** 622

**HOMES** 305, 327, 503, 525

**HOMES** 206, 306, 320, 406, 420, 506, 520, 604, 618

**HOME** 220

**HOMES** 201, 202, 224, 227, 230, 232, 301, 302, 324, 330, 331, 332