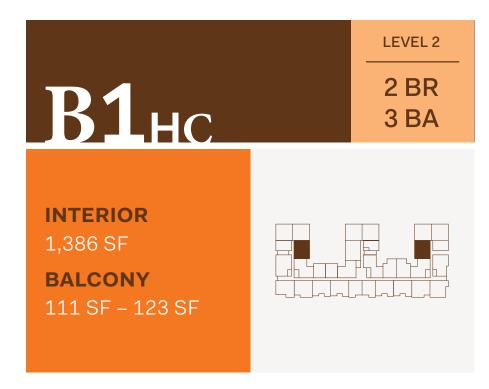

**HOME** 119

**HOMES** 203, 225

**HOMES** 303, 329

**HOMES** 208, 210, 308, 310, 408, 410, 508, 510, 606, 608

**HOMES** 404, 422

**HOME** 526

**HOMES** 234, 334

**HOME** 212