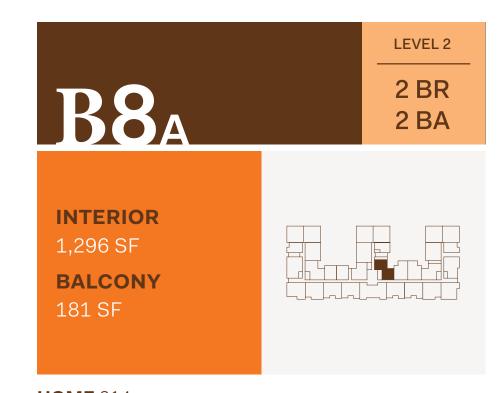

321, 411, 413, 419, 421, 509, 511, 517, 519, 609, 611, 613, 615









**HOMES** 204, 222









**HOMES** 309, 323, 507, 521









**HOME** 117







**HOMES** 304, 322









**HOMES** 209, 219, 409, 423, 607, 617









**HOMES** 207, 307, 325, 407, 425, 505, 523, 605, 619









**HOME** 103









**HOMES** 105







**HOME** 221









**HOME** 101







**HOMES** 205, 223, 405, 427, 603, 621









**HOME** 622







**HOMES** 305, 327, 503, 525







**HOMES** 206, 306, 320, 406, 420, 506, 520, 604, 618









**HOME** 220







**HOMES** 201, 202, 224, 227, 230, 232, 301, 302, 324, 330, 331, 332









**HOMES** 602, 620









**HOMES** 402, 424









**HOMES** 401, 429







**HOMES** 312, 412, 512, 610







**HOMES** 314, 414, 514, 612







**HOME** 214









**HOME** 528







**HOMES** 228, 328, 428









**HOME** 432









**HOMES** 502, 522