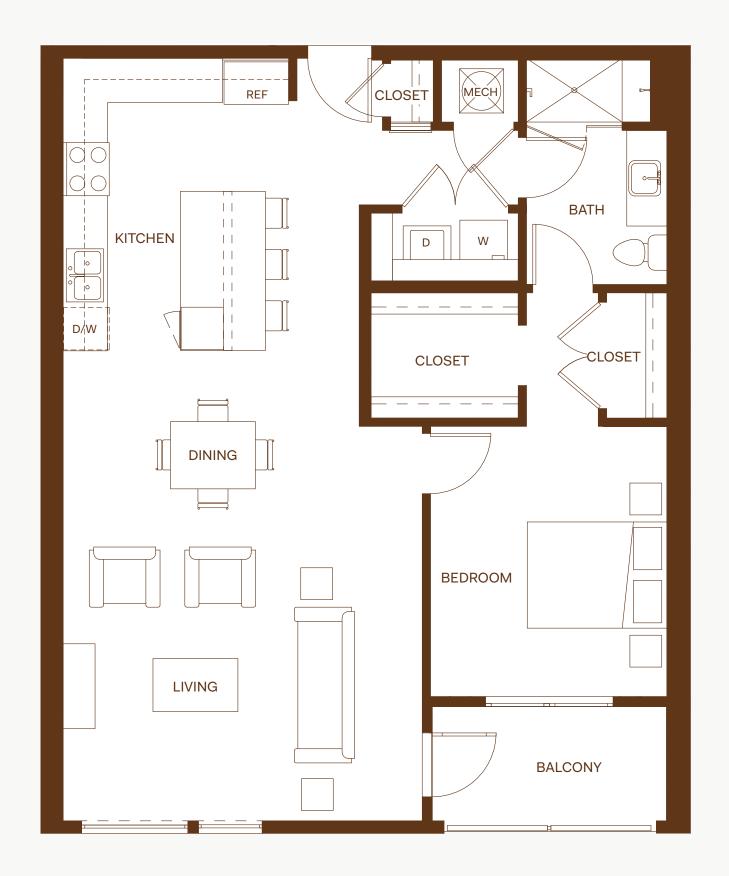

**HOME** 119







**HOMES** 203, 225









**HOMES** 303, 329









**HOMES** 208, 210, 308, 310, 408, 410, 508, 510, 606, 608









**HOMES** 404, 422







**HOME** 526









**HOMES** 234, 334









**HOME** 212







**HOMES** 316, 318, 416, 418, 516, 518, 614, 616









**HOMES** 315, 317, 415, 417, 513, 515









**HOME** 430









**HOMES** 501, 527









**HOME** 530









**HOMES** 601, 623









**HOME** 624









**HOMES** 107









**HOMES** 109









**HOMES** 111









**HOMES** 113







**HOMES** 115









**HOMES** 211, 213, 215, 217, 311, 313, 319, 321, 411, 413, 419, 421, 509, 511, 517, 519, 609, 611, 613, 615









**HOMES** 204, 222









**HOMES** 309, 323, 507, 521









**HOME** 117







**HOMES** 304, 322









**HOMES** 209, 219, 409, 423, 607, 617









**HOMES** 207, 307, 325, 407, 425, 505, 523, 605, 619









**HOME** 103









**HOMES** 105







**HOME** 221









**HOME** 101







**HOMES** 205, 223, 405, 427, 603, 621









**HOME** 622







**HOMES** 305,