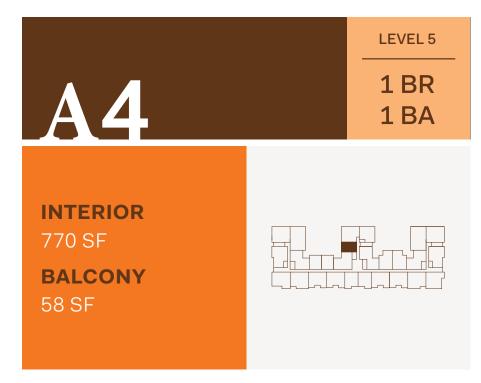

**HOME** 119







**HOMES** 203, 225









**HOMES** 303, 329









**HOMES** 208, 210, 308, 310, 408, 410, 508, 510, 606, 608









**HOMES** 404, 422







**HOME** 526









**HOMES** 234, 334









**HOME** 212







**HOMES** 316, 318, 416, 418, 516, 518, 614, 616









**HOMES** 315, 317, 415, 417, 513, 515









**HOME** 430









**HOMES** 501, 527









**HOME** 530









**HOMES** 601, 623









**HOME** 624









**HOMES** 107









**HOMES** 109









**HOMES** 111









**HOMES** 113







**HOMES** 115









**HOMES** 211, 213, 215, 217, 311, 313, 319, 321, 411, 413, 419, 421, 509, 511, 517, 519, 609, 611, 613, 615









**HOMES** 204, 222









**HOMES** 309, 323, 507, 521









**HOME** 117







**HOMES** 304, 322









**HOMES** 209, 219, 409, 423, 607, 617









**HOMES** 207, 307, 325, 407, 425, 505, 523, 605, 619









**HOME** 103









**HOMES** 105







*