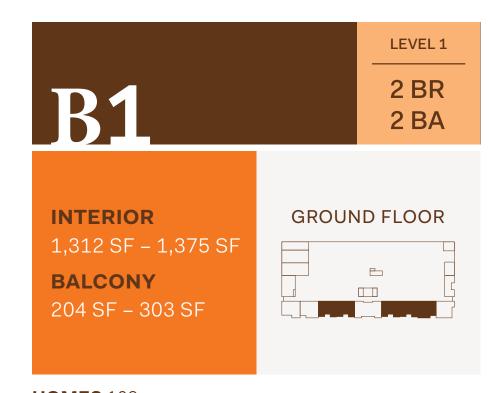

**HOME** 119







**HOMES** 203, 225









**HOMES** 303, 329









**HOMES** 208, 210, 308, 310, 408, 410, 508, 510, 606, 608









**HOMES** 404, 422







**HOME** 526









**HOMES** 234, 334









**HOME** 212







**HOMES** 316, 318, 416, 418, 516, 518, 614, 616









**HOMES** 315, 317, 415, 417, 513, 515









**HOME** 430









**HOMES** 501, 527









**HOME** 530









**HOMES** 601, 623









**HOME** 624









**HOMES** 107









**HOMES** 109









**HOMES** 111









**HOMES** 113







**HOMES** 115









**HOMES** 211, 213, 215, 217, 311, 313, 319, 321, 411, 413, 419, 421, 509, 511, 517, 519, 609, 611, 613, 615









**HOMES** 204, 222









**HOMES** 309, 323, 507, 521









**HOME** 117







**HOMES** 304, 322









**HOMES** 209, 219, 409, 423, 607, 617









**HOMES** 207, 307, 325, 407, 425, 505, 523, 605, 619









**HOME** 103









**HOMES** 105







**HOME** 221









**HOME** 101







**HOMES** 205, 223, 405, 427, 603, 621









**HOME** 622







**HOMES** 305, 327, 503, 525







**HOMES** 206, 306, 320, 406, 420, 506, 520, 604, 618









**HOME** 220







**HOMES** 201, 202, 224, 227, 230, 232, 301, 302, 324, 330, 331, 332









**HOMES** 602,