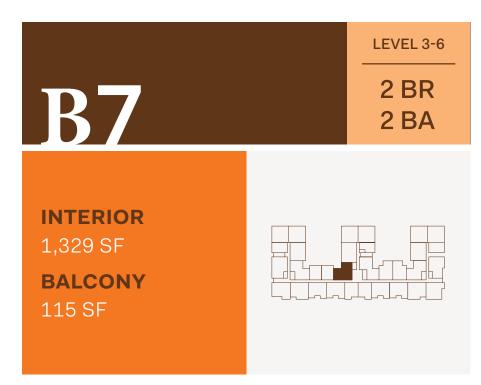

**HOMES** 115









**HOMES** 211, 213, 215, 217, 311, 313, 319, 321, 411, 413, 419, 421, 509, 511, 517, 519, 609, 611, 613, 615









**HOMES** 204, 222









**HOMES** 309, 323, 507, 521









**HOME** 117







**HOMES** 304, 322









**HOMES** 209, 219, 409, 423, 607, 617









**HOMES** 207, 307, 325, 407, 425, 505, 523, 605, 619









**HOME** 103









**HOMES** 105







**HOME** 221









**HOME** 101







**HOMES** 205, 223, 405, 427, 603, 621









**HOME** 622







**HOMES** 305, 327, 503, 525







**HOMES** 206, 306, 320, 406, 420, 506, 520, 604, 618









**HOME** 220







**HOMES** 201, 202, 224, 227, 230, 232, 301, 302, 324, 330, 331, 332









**HOMES** 602, 620









**HOMES** 402, 424









**HOMES** 401, 429







**HOMES** 312, 412, 512, 610







**HOMES** 314, 414, 514, 612







**HOME** 214









**HOME** 528







**HOMES** 228, 328, 428









**HOME** 432









**HOMES** 502, 522