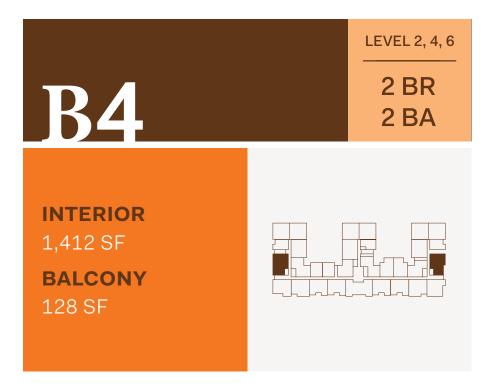

334









**HOME** 212







**HOMES** 316, 318, 416, 418, 516, 518, 614, 616









**HOMES** 315, 317, 415, 417, 513, 515









**HOME** 430









**HOMES** 501, 527









**HOME** 530









**HOMES** 601, 623









**HOME** 624









**HOMES** 107









**HOMES** 109









**HOMES** 111









**HOMES** 113







**HOMES** 115









**HOMES** 211, 213, 215, 217, 311, 313, 319, 321, 411, 413, 419, 421, 509, 511, 517, 519, 609, 611, 613, 615









**HOMES** 204, 222









**HOMES** 309, 323, 507, 521









**HOME** 117







**HOMES** 304, 322









**HOMES** 209, 219, 409, 423, 607, 617









**HOMES** 207, 307, 325, 407, 425, 505, 523, 605, 619









**HOME** 103









**HOMES** 105







**HOME** 221









**HOME** 101







**HOMES** 205, 223, 405, 427, 603, 621









**HOME** 622







**HOMES** 305, 327, 503, 525







**HOMES** 206, 306, 320, 406, 420, 506, 520, 604, 618









**HOME** 220







**HOMES** 201, 202, 224, 227, 230, 232, 301, 302, 324, 330, 331, 332









**HOMES** 602, 620









**HOMES** 402, 424









**HOMES** 401, 429







**HOMES** 312, 412, 512, 610







**HOMES** 314, 414, 514, 612







**HOME** 214









**HOME** 528







**HOMES** 228, 328, 428









**HOME** 432









**HOMES** 502, 522