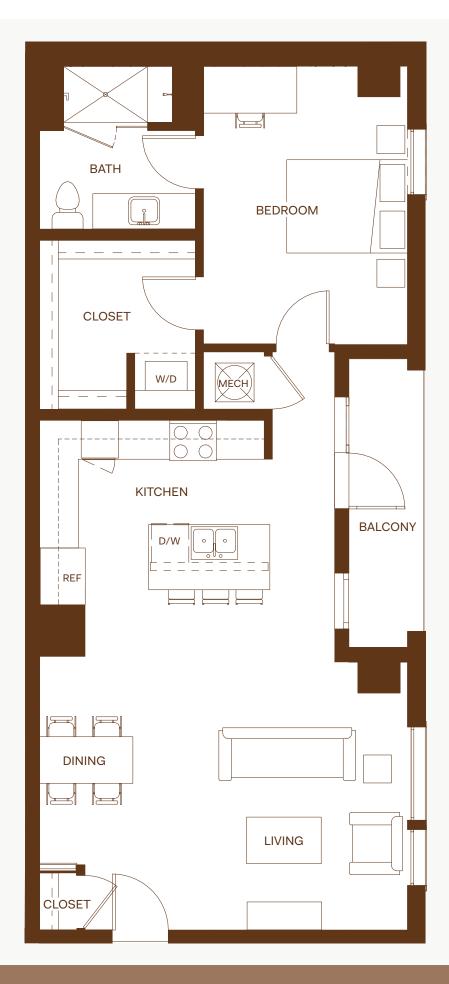

**HOME** 119

**HOMES** 203, 225

**HOMES** 303, 329

**HOMES** 208, 210, 308, 310, 408, 410, 508, 510, 606, 608

**HOMES** 404, 422

**HOME** 526

**HOMES** 234, 334

**HOME** 212