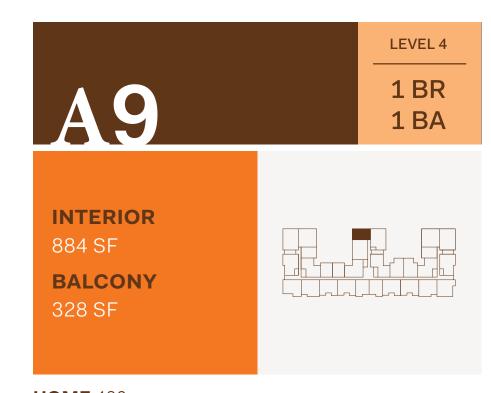

**HOME** 119

**HOMES** 203, 225

**HOMES** 303, 329

**HOMES** 208, 210, 308, 310, 408, 410, 508, 510, 606, 608

**HOMES** 404, 422

**HOME** 526

**HOMES** 234, 334

**HOME** 212