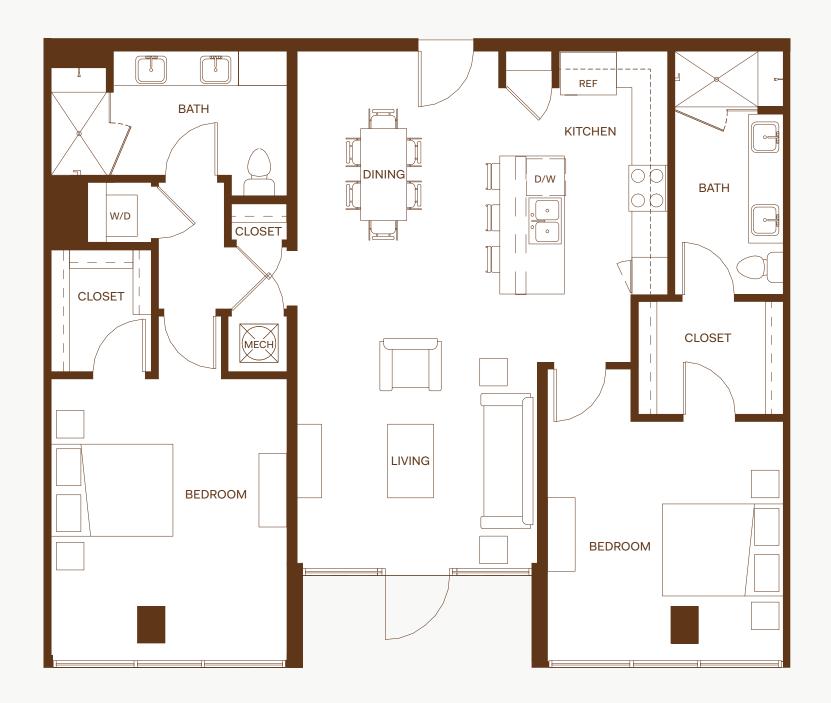

**HOME** 119







**HOMES** 203, 225









**HOMES** 303, 329









**HOMES** 208, 210, 308, 310, 408, 410, 508, 510, 606, 608









**HOMES** 404, 422







**HOME** 526









**HOMES** 234, 334









**HOME** 212







**HOMES** 316, 318, 416, 418, 516, 518, 614, 616









**HOMES** 315, 317, 415, 417, 513, 515









**HOME** 430









**HOMES** 501, 527









**HOME** 530









**HOMES** 601, 623









**HOME** 624









**HOMES** 107









**HOMES** 109









**HOMES** 111









**HOMES** 113







**HOMES** 115









**HOMES** 211, 213, 215, 217, 311, 313, 319, 321, 411, 413, 419, 421, 509, 511, 517, 519, 609, 611, 613, 615









**HOMES** 204, 222









**HOMES** 309, 323, 507, 521









**HOME** 117







**HOMES** 304, 322









**HOMES** 209, 219, 409, 423, 607, 617









**HOMES** 207, 307, 325, 407, 425, 505, 523, 605, 619









**HOME** 103









**HOMES** 105







**HOME** 221









**HOME** 101







**HOMES** 205, 223, 405, 427, 603, 621









**HOME** 622







**HOMES** 305, 327, 503, 525







**HOMES** 206, 306, 320, 406, 420, 506, 520, 604, 618









**HOME** 220







**HOMES** 201, 202, 224, 227, 230, 232, 301, 302, 324, 330, 331, 3