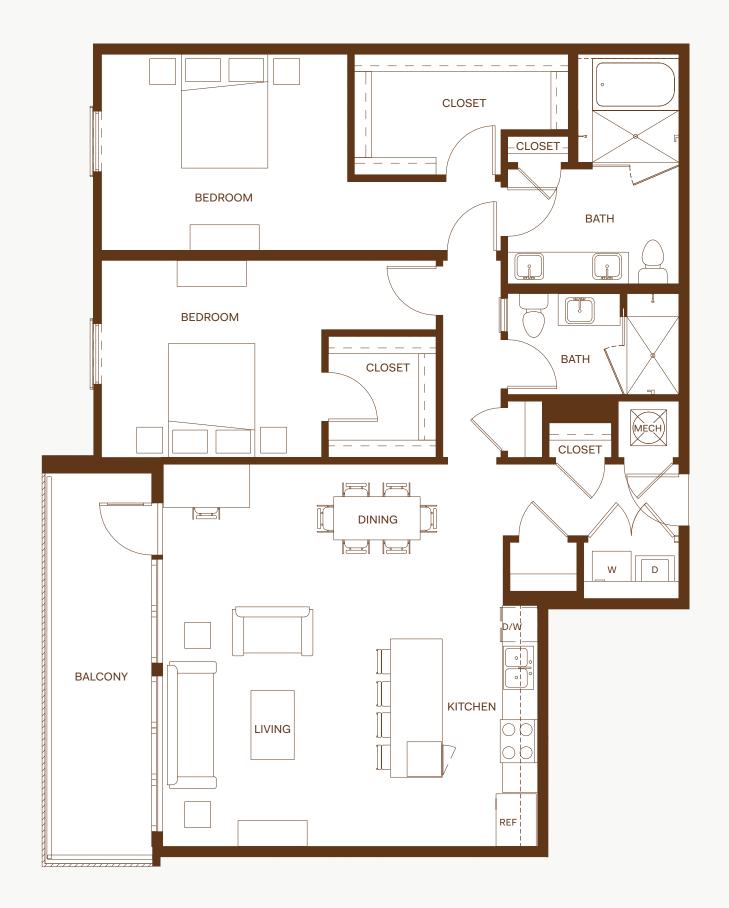

34, 334









**HOME** 212







**HOMES** 316, 318, 416, 418, 516, 518, 614, 616









**HOMES** 315, 317, 415, 417, 513, 515









**HOME** 430









**HOMES** 501, 527









**HOME** 530









**HOMES** 601, 623









**HOME** 624









**HOMES** 107









**HOMES** 109









**HOMES** 111









**HOMES** 113







**HOMES** 115









**HOMES** 211, 213, 215, 217, 311, 313, 319, 321, 411, 413, 419, 421, 509, 511, 517, 519, 609, 611, 613, 615









**HOMES** 204, 222









**HOMES** 309, 323, 507, 521









**HOME** 117







**HOMES** 304, 322









**HOMES** 209, 219, 409, 423, 607, 617









**HOMES** 207, 307, 325, 407, 425, 505, 523, 605, 619









**HOME** 103









**HOMES** 105







**HOME** 221









**HOME** 101







**HOMES** 205, 223, 405, 427, 603, 621









**HOME** 622







**HOMES** 305, 327, 503, 525







**HOMES** 206, 306, 320, 406, 420, 506, 520, 604, 618









**HOME** 220







**HOMES** 201, 202, 224, 227, 230, 232, 301, 302, 324, 330, 331, 332









**HOMES** 602, 620









**HOMES** 402, 424









**HOMES** 401, 429







**HOMES** 312, 412, 512, 610







**HOMES** 314, 414, 514, 612







**HOME** 214









**HOME** 528







**HOMES** 228, 328, 428









**HOME** 432









**HOMES** 502, 522