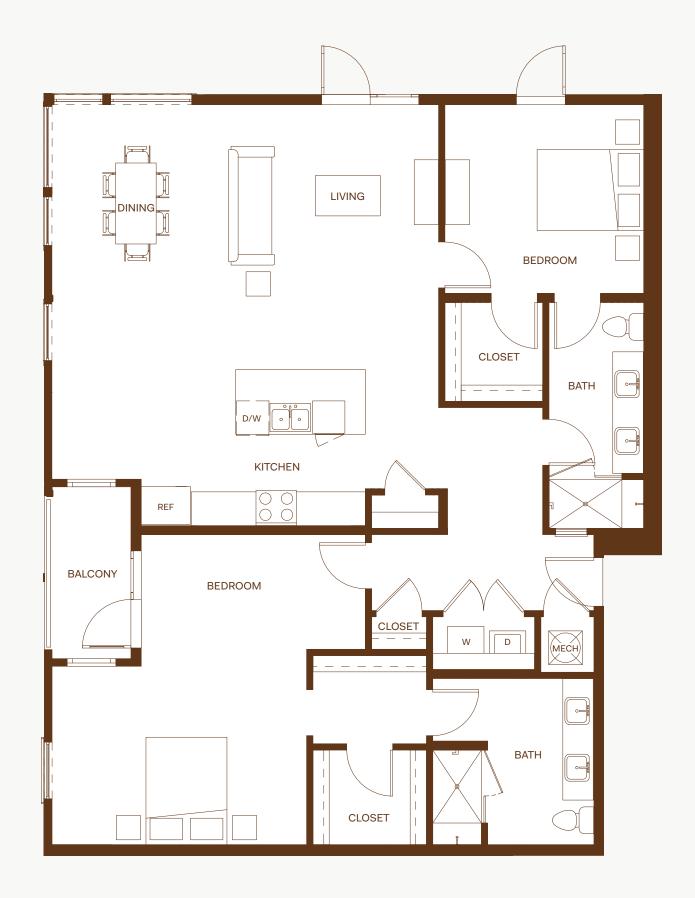

111









**HOMES** 113







**HOMES** 115









**HOMES** 211, 213, 215, 217, 311, 313, 319, 321, 411, 413, 419, 421, 509, 511, 517, 519, 609, 611, 613, 615









**HOMES** 204, 222









**HOMES** 309, 323, 507, 521









**HOME** 117







**HOMES** 304, 322









**HOMES** 209, 219, 409, 423, 607, 617









**HOMES** 207, 307, 325, 407, 425, 505, 523, 605, 619









**HOME** 103









**HOMES** 105







**HOME** 221









**HOME** 101







**HOMES** 205, 223, 405, 427, 603, 621









**HOME** 622







**HOMES** 305, 327, 503, 525







**HOMES** 206, 306, 320, 406, 420, 506, 520, 604, 618









**HOME** 220







**HOMES** 201, 202, 224, 227, 230, 232, 301, 302, 324, 330, 331, 332









**HOMES** 602, 620









**HOMES** 402, 424









**HOMES** 401, 429







**HOMES** 312, 412, 512, 610







**HOMES** 314, 414, 514, 612







**HOME** 214









**HOME** 528







**HOMES** 228, 328, 428









**HOME** 432









**HOMES** 502, 522