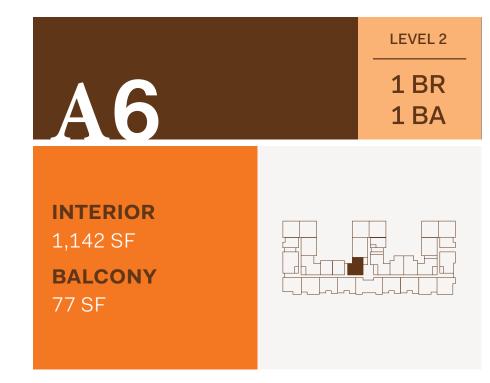

**HOME** 119







**HOMES** 203, 225









**HOMES** 303, 329









**HOMES** 208, 210, 308, 310, 408, 410, 508, 510, 606, 608









**HOMES** 404, 422







**HOME** 526









**HOMES** 234, 334









**HOME** 212







**HOMES** 316, 318, 416, 418, 516, 518, 614, 616









**HOMES** 315, 317, 415, 417, 513, 515









**HOME** 430









**HOMES** 501, 527









**HOME** 530









**HOMES** 601, 623









**HOME** 624









**HOMES** 107









**HOMES** 109









**HOMES** 111









**HOMES** 113







**HOMES** 115









**HOMES** 211, 213, 215, 217, 311, 313, 319, 321, 411, 413, 419, 421, 509, 511, 517, 519, 609, 611, 613, 615









**HOMES** 204, 222









**HOMES** 309, 323, 507, 521









**HOME** 117







**HOMES** 304, 322









**HOMES** 209, 219, 409, 423, 607, 617









**HOMES** 207, 307, 325, 407, 425, 505, 523, 605, 619









**HOME** 103









**HOMES** 105







**HOME** 221









**HOME** 101







**HOMES**