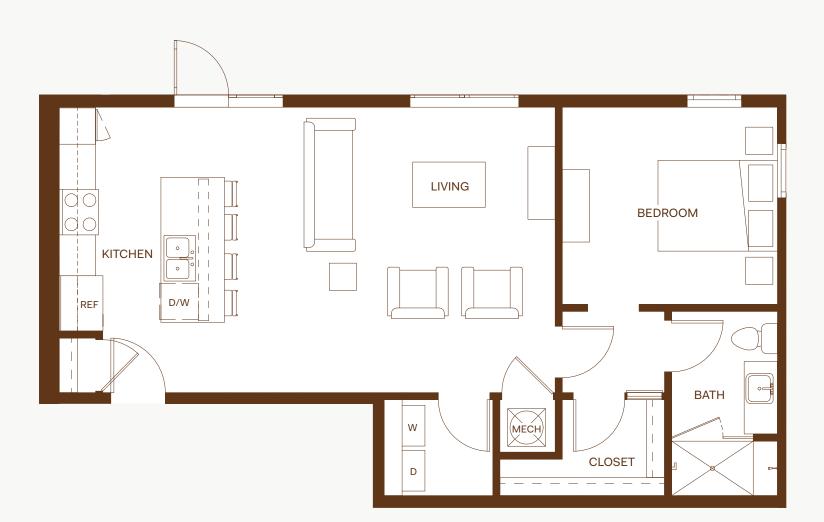

**HOME** 119







**HOMES** 203, 225









**HOMES** 303, 329









**HOMES** 208, 210, 308, 310, 408, 410, 508, 510, 606, 608









**HOMES** 404, 422







**HOME** 526









**HOMES** 234, 334









**HOME** 212







**HOMES** 316, 318, 416, 418, 516, 518, 614, 616









**HOMES** 315, 317, 415, 417, 513, 515









**HOME** 430









**HOMES** 501, 527









**HOME** 530









**HOMES** 601, 623









**HOME** 624









**HOMES** 107









**HOMES** 109









**HOMES** 111









**HOMES** 113







**HOMES** 115









**HOMES** 211, 213, 215, 217, 311, 313, 319, 321, 411, 413, 419, 421, 509, 511, 517, 519, 609, 611, 613, 615









**HOMES** 204, 222









**HOMES** 309, 323, 507, 521









**HOME** 117







**HOMES** 304, 322









**HOMES** 209, 219, 409, 423, 607, 617









**HOMES** 207, 307, 325, 407, 425, 505, 523, 605, 619









**HOME** 103









**HOMES** 105







**HOME** 221









**HOME** 101







**HOMES** 205, 223, 405, 427, 603, 621









**HOME** 622







**HOMES** 305, 327, 503, 525







**HOMES** 206, 306, 320, 406, 420, 506, 520, 604, 618









**HOME** 220







**HOMES** 201, 202, 224, 227, 230, 232, 301,