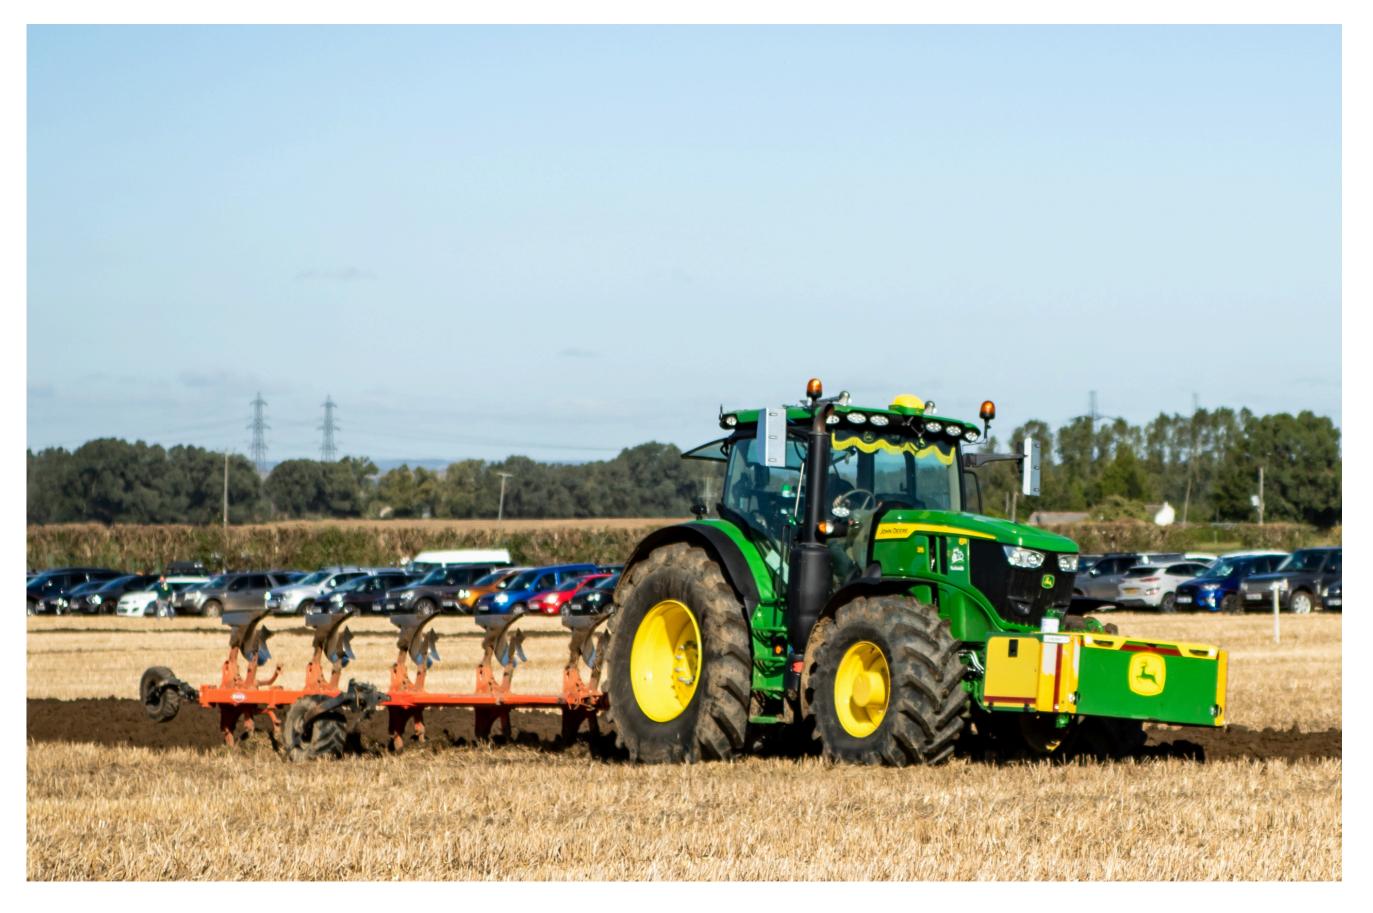

### Beluncle Farm, Stoke Road, Hoo, Rochester, Kent, ME3 9LU

A fantastic family day out with activities and displays for children of all ages. Highlights include Conventional, Vintage and Steam Ploughing, Pony Rides, Hawking Display, Local Produce and Trade, Food Stalls and More!