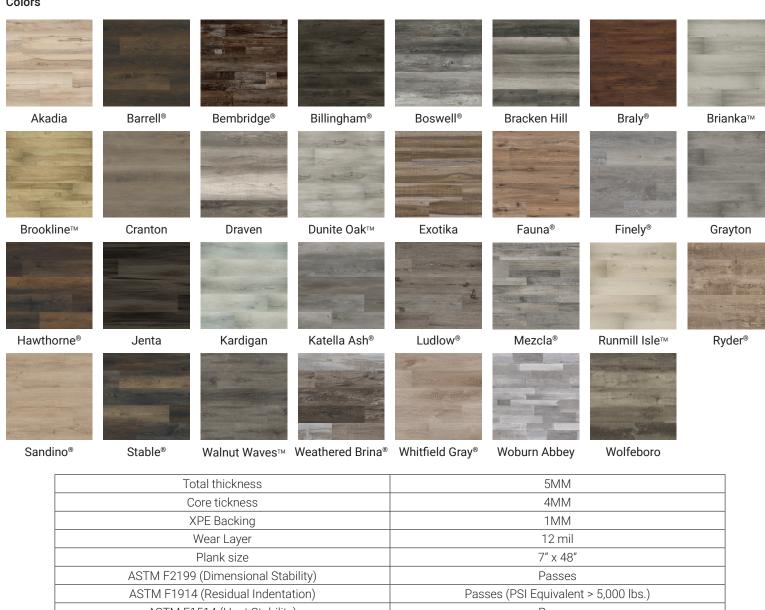

From MSI

LUXURY VINYL FLOORING

www.msisurfaces.com/Everlife

| Total thickness                      | 5MM                                     |
|--------------------------------------|-----------------------------------------|
| Core tickness                        | 4MM                                     |
| XPE Backing                          | 1MM                                     |
| Wear Layer                           | 12 mil                                  |
| Plank size                           | 7" x 48"                                |
| ASTM F2199 (Dimensional Stability)   | Passes                                  |
| ASTM F1914 (Residual Indentation)    | Passes (PSI Equivalent > 5,000 lbs.)    |
| ASTM F1514 (Heat Stability)          | Passes                                  |
| ASTM F1515 (Light Stability)         | Passes                                  |
| ASTM 648 (Radiant Panel)             | >0.45 watts/CM2, NFPA Class 1           |
| ASTM E662 (nbs smoke)                | <450                                    |
| ASTM (E492-09 / ASTM 989-06)         | 72 - drop ceiling / 54 - 6" slab        |
| ASTM E2179 (Impact Sound Reductions) | Δ IIC ≥ 26 dB                           |
| ASTM F925 (Resistance to Chemicals)  | Passes                                  |
| ASTM D5116 (VOC Requirements)        | Passes < 100 mg/m                       |
| ASTM D2047 (Coefficient of Friction) | ≥0.6 (Dry)                              |
| Scratch/Scuff/Abrasion Properties    | Very Good                               |
| Phillips Castor Chair @ 100 lbs.     | Passes @ 25,000 cycles                  |
| Installation System                  | Patented Locking System (Angle / Angle) |
| Certifications                       | FloorScore & Greenguard                 |
| Residential Warranty                 | Lifetime                                |
| Light Commercial Warranty            | 10-Year                                 |
| Commercial Warranty                  | N/A                                     |