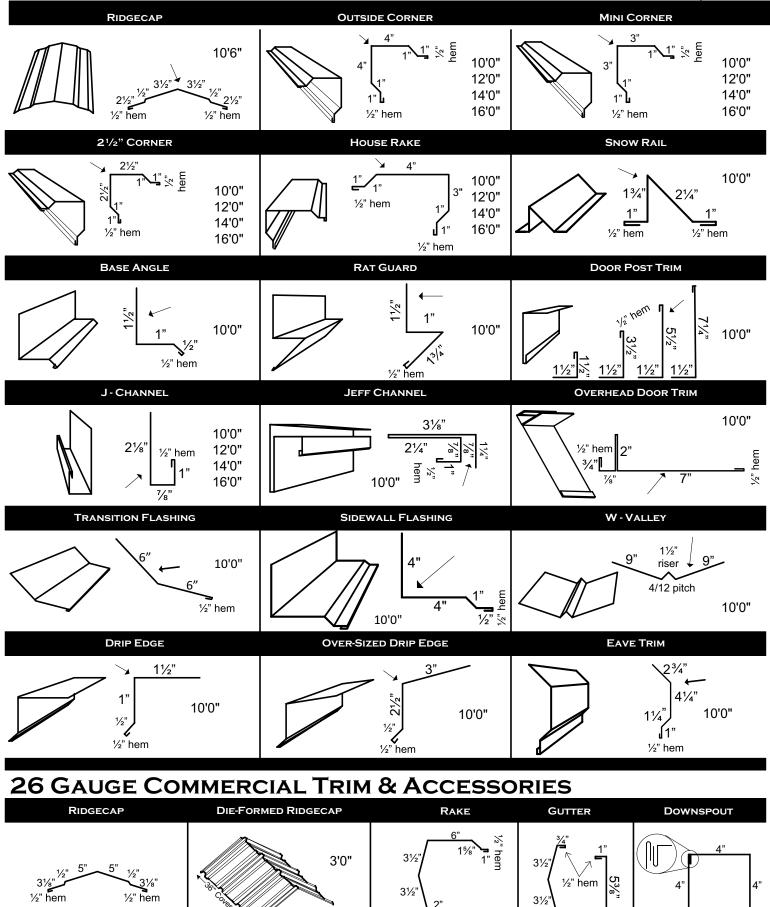

## **29 GAUGE TRIM SELECTIONS**

Kentucky 1650 West Hwy 80 Somerset, KY 42503

www.macmetalsales.com

Maximum 4/12 pitch

2"

1⁄2" hem

©2020 MAC Metal Sales, Inc.

Pennsylvania 84 Womeldorf Ln. Brookville, PA 15825 4'