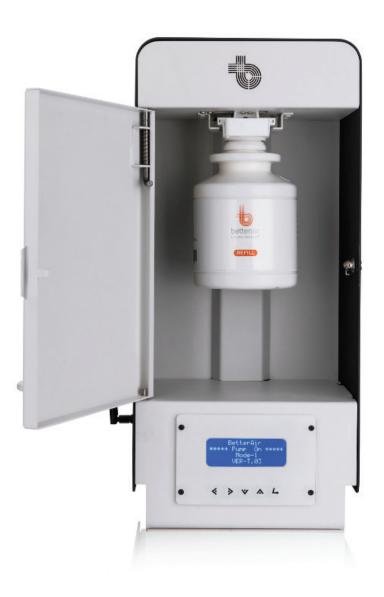

## Additional information:

- · Contains a 1000 ml. Enviro-Biotics® bottle
- Coverage area: up to 2.500 sqm. (25,000 sqft.)
- Weight: 7.3KG (16 lb)
- 90% of our lives are spent indoor
- Indoor air is 5 times more polluted than outdoor air
- 80% of contamination exists on surfaces and objects