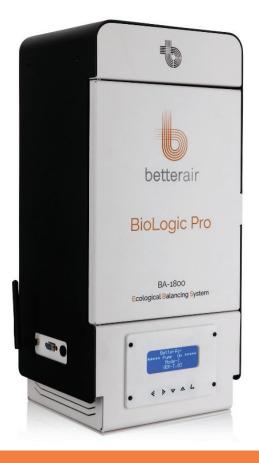

## BA-1800 by betterair

Dispersal of the unique Enviro-Biotics® technology via a microscopic mist targets safely and effectively:

- Pollen
- Dust mite allergens
- Pet dander
- Mold spores
- Pathogens

Continuous usage of the BA-1200 helps reduce and eliminate:

- Allergy symptoms
- Asthma symptoms
- Pet allergies
- Bad odors
- Mold growth
- The BA-1800 is the industrial line's compact device.
- Programmable, automated device that utilizes sensors-based algorithm to ensure an optimal distribution of Enviro-Biotics® via Aerial Dispersion and HVACs.

## Additional information:

- · Contains a 1000 ml. Enviro-Biotics® bottle
- Coverage area: up to 2.500 sqm. (25,000 sqft.)
- Weight: 7.3KG (16 lb)
- 90% of our lives are spent indoor
- Indoor air is 5 times more polluted than outdoor air
- 80% of contamination exists on surfaces and objects