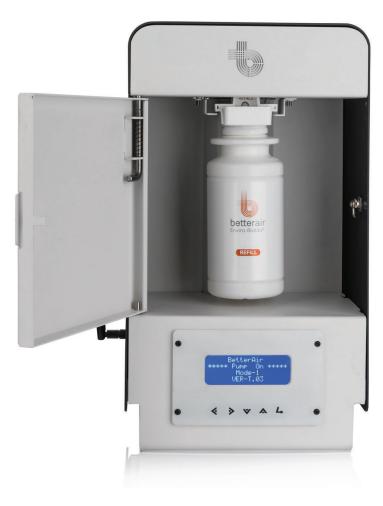

Continuous usage of the BA-1200 helps reduce and eliminate:

- Allergy symptoms
- Asthma symptoms
- Pet allergies
- Bad odors
- Mold growth
- The BA-1200 is the industrial line's compact device.
- Programmable, automated device that utilizes sensors-based algorithm to ensure an optimal distribution of Enviro-Biotics® via Aerial Dispersion and HVACs.

## Additional information:

- Contains a 250 ml. Enviro-Biotics® bottle
   (with option to add 500 ml. Enviro-Biotics® refill bottle)
- Coverage area: up to 1250 sqm. (13,000 sqft.)
- Weight: 5.8 KG (12.8 lb)
- 90% of our lives are spent indoor
- Indoor air is 5 times more polluted than outdoor air
- 80% of contamination exists on surfaces and objects

## Product specs:

| T                          |  |  |
|----------------------------|--|--|
| 12V DC 2A                  |  |  |
| DC Jack                    |  |  |
|                            |  |  |
| 15w                        |  |  |
| 0.5w                       |  |  |
|                            |  |  |
| 20x4 STN Blue LCD          |  |  |
| 5 Channel Capacitive Touch |  |  |
| Sensor                     |  |  |
|                            |  |  |
|                            |  |  |
| EU / US                    |  |  |
| 100-240V AC 0.6A Max       |  |  |
| 50/60Hz                    |  |  |
| 12vDC 2A 24W               |  |  |
| 1.5M                       |  |  |
| DC Jack: 2.1mm             |  |  |
|                            |  |  |