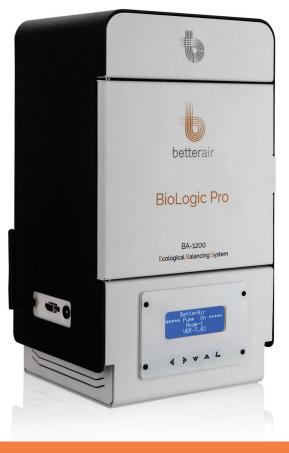

## BA-1200 by betterair

Dispersal of the unique Enviro-Biotics® technology via a microscopic mist targets safely and effectively:

- Pollen
- Dust mite allergens
- **⊘** Pet dander
- Mold spores
- Pathogens

Continuous usage of the BA-1200 helps reduce and eliminate:

- Allergy symptoms
- Asthma symptoms
- Pet allergies
- Bad odors
- Mold growth
- The BA-1200 is the industrial line's compact device.
- Programmable, automated device that utilizes sensors-based algorithm to ensure an optimal distribution of Enviro-Biotics® via Aerial Dispersion and HVACs.

## Additional information:

- Contains a 250 ml. Enviro-Biotics® bottle
   (with option to add 500 ml. Enviro-Biotics® refill bottle)
- Coverage area: up to 1250 sqm. (13,000 sqft.)
- Weight: 5.8 KG (12.8 lb)
- 90% of our lives are spent indoor
- Indoor air is 5 times more polluted than outdoor air
- 80% of contamination exists on surfaces and objects

## Product specs:

| T                          |  |  |
|----------------------------|--|--|
| 12V DC 2A                  |  |  |
| DC Jack                    |  |  |
|                            |  |  |
| 15w                        |  |  |
| 0.5w                       |  |  |
|                            |  |  |
| 20x4 STN Blue LCD          |  |  |
| 5 Channel Capacitive Touch |  |  |
| Sensor                     |  |  |
|                            |  |  |
|                            |  |  |
| EU / US                    |  |  |
| 100-240V AC 0.6A Max       |  |  |
| 50/60Hz                    |  |  |
| 12vDC 2A 24W               |  |  |
| 1.5M                       |  |  |
| DC Jack: 2.1mm             |  |  |
|                            |  |  |