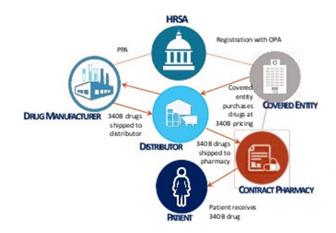

# How does 340B work?

A drug manufacturer enters into a Pharmaceutical Pricing Agreement (PPA) with Health Resources & Services Administration (HRSA).

A covered entity (PCHS) registers to participate in the 340B program with HRSA's Office of Pharmacy Affairs.

The covered entity purchases drugs at the 340B price or sub-ceiling price from a distributor, which receives drugs from the manufacturer.

The covered entity enters into a contract with a third-party, usually a retail pharmacy.

The distributor ships the covered entity's drugs to the contract pharmacy.

The patient receives the 340B drug at the contract pharmacy.