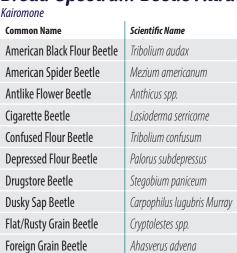

#### Broad Spectrum Beetle Attractant in Standard DOME and QUICK-CHANGE DOME

| Common Name             | Scientific Name               |
|-------------------------|-------------------------------|
| Golden Spider Beetle    | Niptus hololeucus             |
| Granary Weevil          | Sitophilus granarius          |
| Hairy Fungus Beetle     | Typhaea stercorea             |
| Khapra Beetle           | Trogoderma granarium          |
| Larder Beetle           | Dermestes lardarius           |
| Lesser Mealworm Beetle  | Alphitobius diaperinus        |
| Longheaded Flour Beetle | Latheticus oryzae             |
| Maize Weevil            | Sitophilus zeamais            |
| Merchant Grain Beetle   | Oryzaephilus mercator         |
| Picnic Beetle           | Glischrochilus quadrisignatus |
| Picnic Beetle           | Glischrochilus quadrisignatus |

|                        | 7                         |
|------------------------|---------------------------|
| ommon Name             | Scientific Name           |
| ed Flour Beetle        | Tribolium castaneum       |
| edlegged Ham Beetle    | Necrobia rufipes          |
| ice Weevil             | Sitophilus oryzae         |
| awtoothed Grain Beetle | Oryzaephilus surinamensis |
| eedcorn Beetle         | Stenolophus lecontei      |
| mall Eyed Flour Beetle | Palorus ratzeburgii       |
| Varehouse Beetle       | Trogoderma variabile      |
| ther small beetles     |                           |