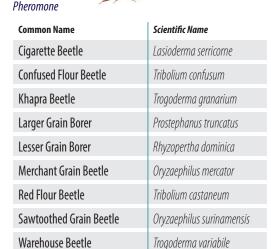

### Moths

| THEIOIHOHE               |                       |  |  |
|--------------------------|-----------------------|--|--|
| Common Name              | Scientific Name       |  |  |
| Almond Moth              | Cadra cautella        |  |  |
| Angoumois Grain Moth     | Sitotroga cerealella  |  |  |
| Casemaking Clothes Moth  | Tinea pellionella     |  |  |
| European Grain Moth      | Nemapogon granella    |  |  |
| Indianmeal Moth          | Plodia interpunctella |  |  |
| Mediterranean Flour Moth | Ephestia kuehniella   |  |  |
| Raisin Moth              | Cadra figulilella     |  |  |
| Tobacco Moth             | Ephestia elutella     |  |  |
| Webbing Clothes Moth     | Tineola bisselliella  |  |  |