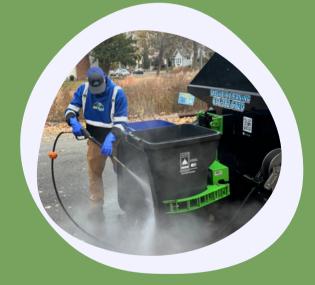

# **TRASH BIN CLEANING SERVICE**

Elevate your community's cleanliness
 200-degree water at 3000 PSI
 Finishing touch: fresh citrus smelling bins with our Green Seal-Certified deodorizer.

JENEAL

We're happy to come to your community and do a **live bin cleaning demonstration**.

We Provide Seamless, Convenient Service

We arrive to your community the day after the waste hauler empties the bins, bring everything, do all the work, and leave your community's bins immaculate. Furthermore, we send one week before & one day before reminders to ensure everyone leaves their bins accessible for us. **Customers do not need to be home for us to clean their bins.** 