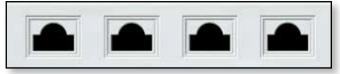

# **Residential Door Window Pane Options**



## Clear



## Smoked\*



#### Tundra\*



\* Longer lead time may apply for insulated glass † Not available for Classic Safe 7200 series

#### Frosted<sup>†</sup>





## Feather Etched\*





# **Residential Door Window Options**

HÖRMANN

**Traditional / Country Design** 



Cross



Stockbridge



### Prairie



### Diamond



### Cathedral



### Cascade



## Sherwood



Use 2 sets for 8' & 9' wide Use 3 sets for 12' wide Use 4 sets for 16' & 18' wide

#### Sunrise

Use 2 sets for 16' & 18' wide



# **Residential Door Window Options**



Ranch / Cottage Design



# **Residential Door Decorative Window Options**





Decorative window designs are available in Traditional and Country design only