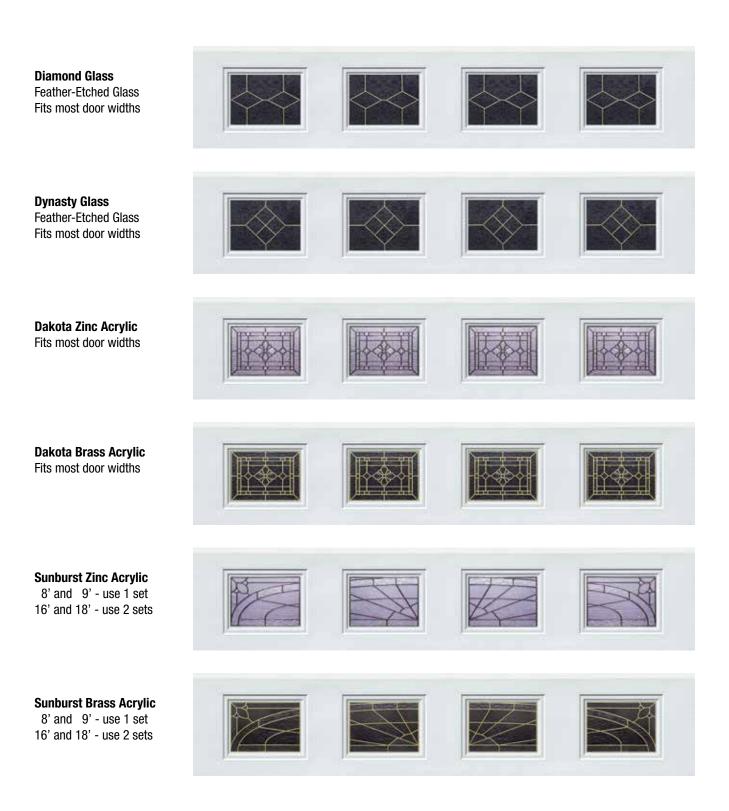

# **Residential Door Decorative Window Options**

Decorative window designs are available in Traditional and Country design only