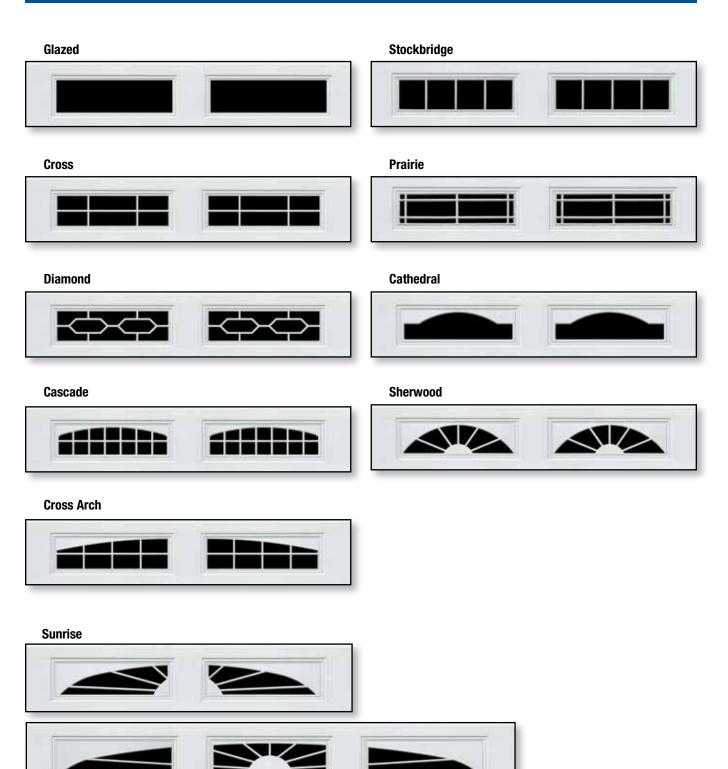

# **Residential Door Window Options**

HÖRMANN

**Traditional / Country Design** 

Cross

Stockbridge

### Prairie

### Diamond

### Cathedral

### Cascade

## Sherwood

Use 2 sets for 8' & 9' wide Use 3 sets for 12' wide Use 4 sets for 16' & 18' wide

#### Sunrise

Use 2 sets for 16' & 18' wide