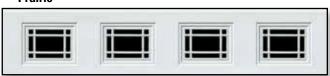

# **Residential Door Window Pane Options**



## Clear



## Smoked\*



#### Tundra\*



\* Longer lead time may apply for insulated glass † Not available for Classic Safe 7200 series

#### Frosted<sup>†</sup>





## Feather Etched\*





# **Residential Door Window Options**

HÖRMANN

**Traditional / Country Design** 



Cross



Stockbridge



### Prairie



### Diamond



### Cathedral



### Cascade



## Sherwood



Use 2 sets for 8' & 9' wide Use 3 sets for 12' wide Use 4 sets for 16' & 18' wide

#### Sunrise

Use 2 sets for 16' & 18' wide



# **Residential Door Window Options**



Ranch / Cottage Design



# **Residential Door Decorative Window Options**





Decorative window designs are available in Traditional and Country design only