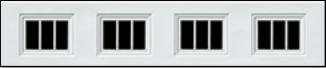

# **Residential Door Window Pane Options**



## Clear



## Smoked\*



#### Tundra\*



\* Longer lead time may apply for insulated glass † Not available for Classic Safe 7200 series

#### Frosted<sup>†</sup>





## Feather Etched\*





# **Residential Door Window Options**

HÖRMANN

**Traditional / Country Design** 



Cross



Stockbridge



### Prairie



### Diamond



### Cathedral



### Cascade



## Sherwood



Use 2 sets for 8' & 9' wide Use 3 sets for 12' wide Use 4 sets for 16' & 18' wide

#### Sunrise

Use 2 sets for 16' & 18' wide



# **Residential Door Window Options**



Ranch / Cottage Design



# **Residential Door Decorative Window Options**





Decorative window designs are available in Traditional and Country design only