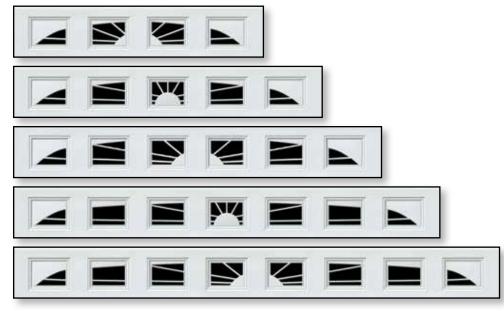

# **Residential Door Decorative Window Options**

Decorative window designs are available in Traditional and Country design only