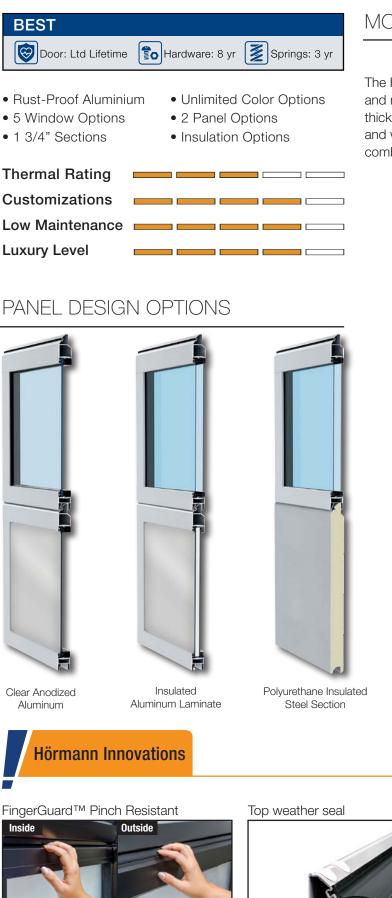

### MODERN, STUNNING, SAFE

The Hörmann Classic Safe 7200 provides a modern look and maximizes the natural light in any garage. The 1¾" thick high quality glazing frames in anodized aluminum and wide range of design options have proven a winning combination designed for strength and durability.

### 2

Deep tongue and groove section joints contribute to the door's excellent strength. A plethora of high quality seals, spacers and retainers ensure maximum protection against outside elements while keeping your garage well insulated.