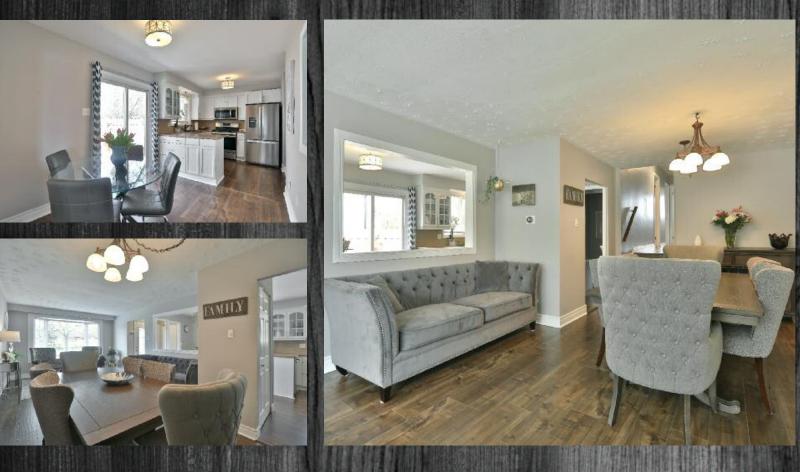

## **Property Details**

This lovely piece of property is a marvelous semi-detached four level back split, on a deep lot with a large deck for entertaining family and friends. It is a pleasure to show.

With  $\frac{1}{4}$  bedrooms, 2 bathrooms, an office and storage galore this beauty is diversified and lends itself to any large or family starting out, commuter or stay at home business.

This home is tastefully decorated and has high end plank laminate on the main level. The main level is geared for large family gatherings with a dining room and eat in kitchen with a walk out to the yard. The upper lever has 3 bedrooms, one being the large master bedroom and a 4-piece bathroom. The basement has a large, beautiful family room, the fourth bedroom, an office, a laundry room, a 3-piece bathroom and lots of room for storage or a workout/ hobby room.