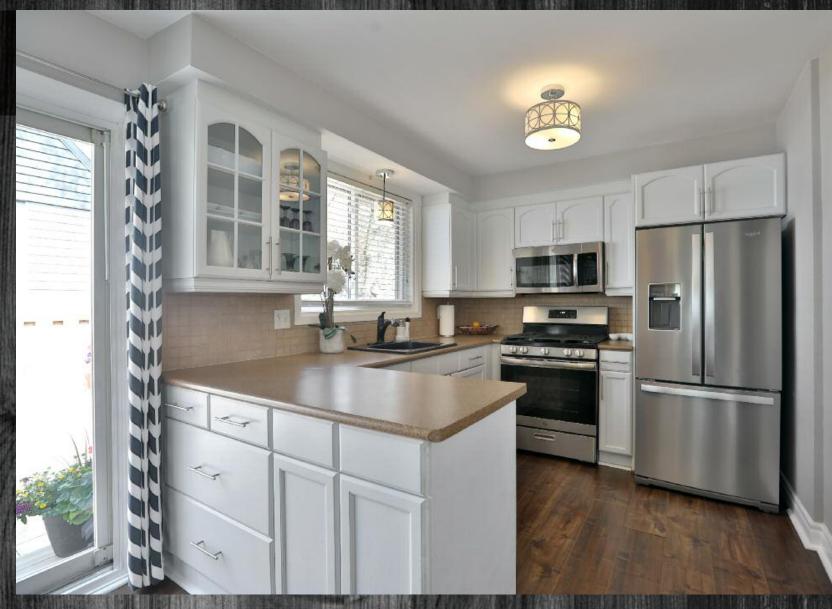

This home is tastefully decorated and has high end plank laminate on the main level. The main level is geared for large family gatherings with a dining room and eat in kitchen with a walk out to the yard. The upper lever has 3 bedrooms, one being the large master bedroom and a 4-piece bathroom. The basement has a large, beautiful family room, the fourth bedroom, an office, a laundry room, a 3-piece bathroom and lots of room for storage or a workout/ hobby room.