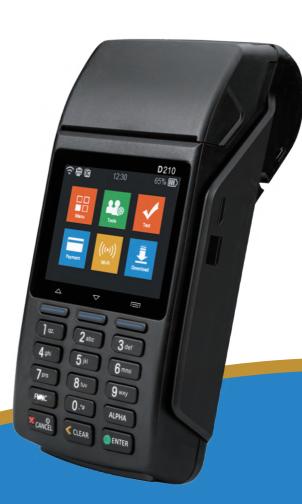

## **D210 COMBINED** Mobile

Food & Beverage

Fashion & Retail

**SRED** 

Display

**Fast** Charging

Connectivity